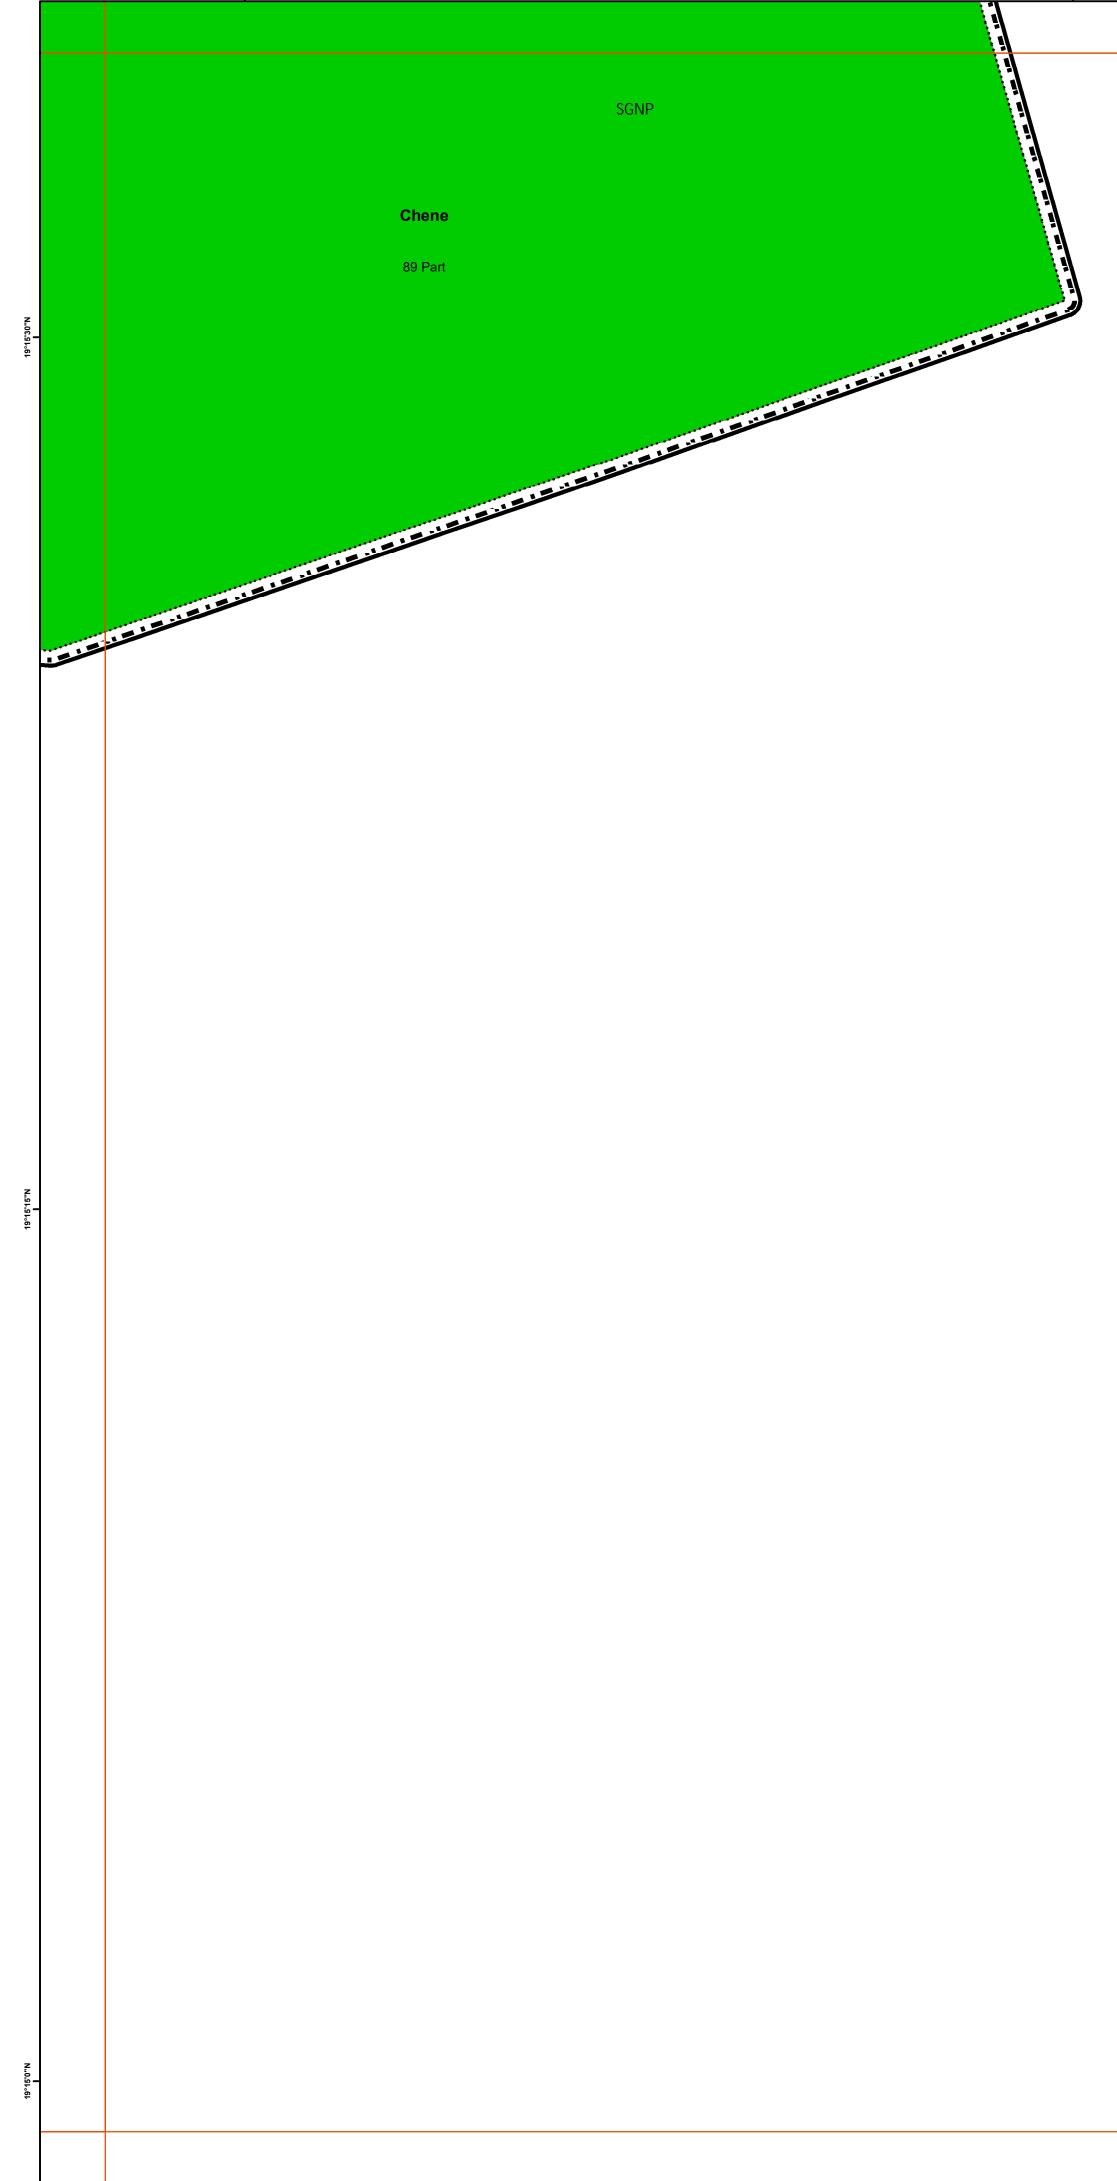

#### Notes

1. The Base Map, ELU and Draft PLU prepared by superimposition of data collected from various Government / Semi Government / Departments / Stakeholders and physical features depicted from Drone / Satellite Imagery; hence, the discrepancies may occur.

2. Proposed Land-use Shall prevail irrespective of property number / boundary shown on map which shall be subject to confirmation from Land Record or competent Authority.

3. The structure on the map does not confirm authorization unless verified and rectified by Planning Authority. 4.SGNP, CRZ, Mangroves with their buffers shown on the plan shall be as per the relevant status. In case of any modifications to such status in future, such boundary and buffer shall automatically stand modified as per the latest notification. 5. The alignment of Metro, Coastal Elevated Road marked on plan are indicative & automatically stand modified by the notification issued by Government from time to time. 6.The alignment of nallah / river / creek is indicative and as per the feature extracted from Drone Imagery and data collected.

7. The boundaries of all the designated sites, Government property are shown as per the image captured by superimposition on cadastral map. This may be subject to change as per the actual acquisition in future. 8.This plan is to be read with UDCPR-2022 and Draft DP Report.

3.The structure on the map does not confirm authorization unless verified and rectified by Planning Authority. 4.SGNP, CRZ, Mangroves with their buffers shown on the plan shall be as per the relevant status. In case of any modifications to such status in future, such boundary and buffer shall automatically stand modified as per the latest notification. 5. The alignment of Metro, <del>Coastal</del> Elevated Road marked on plan are indicative & automatically stand modified by the notification issued by Government from time to time. 6. The alignment of nallah / river / creek is indicative and as per the feature extracted from Drone Imagery and data collected.