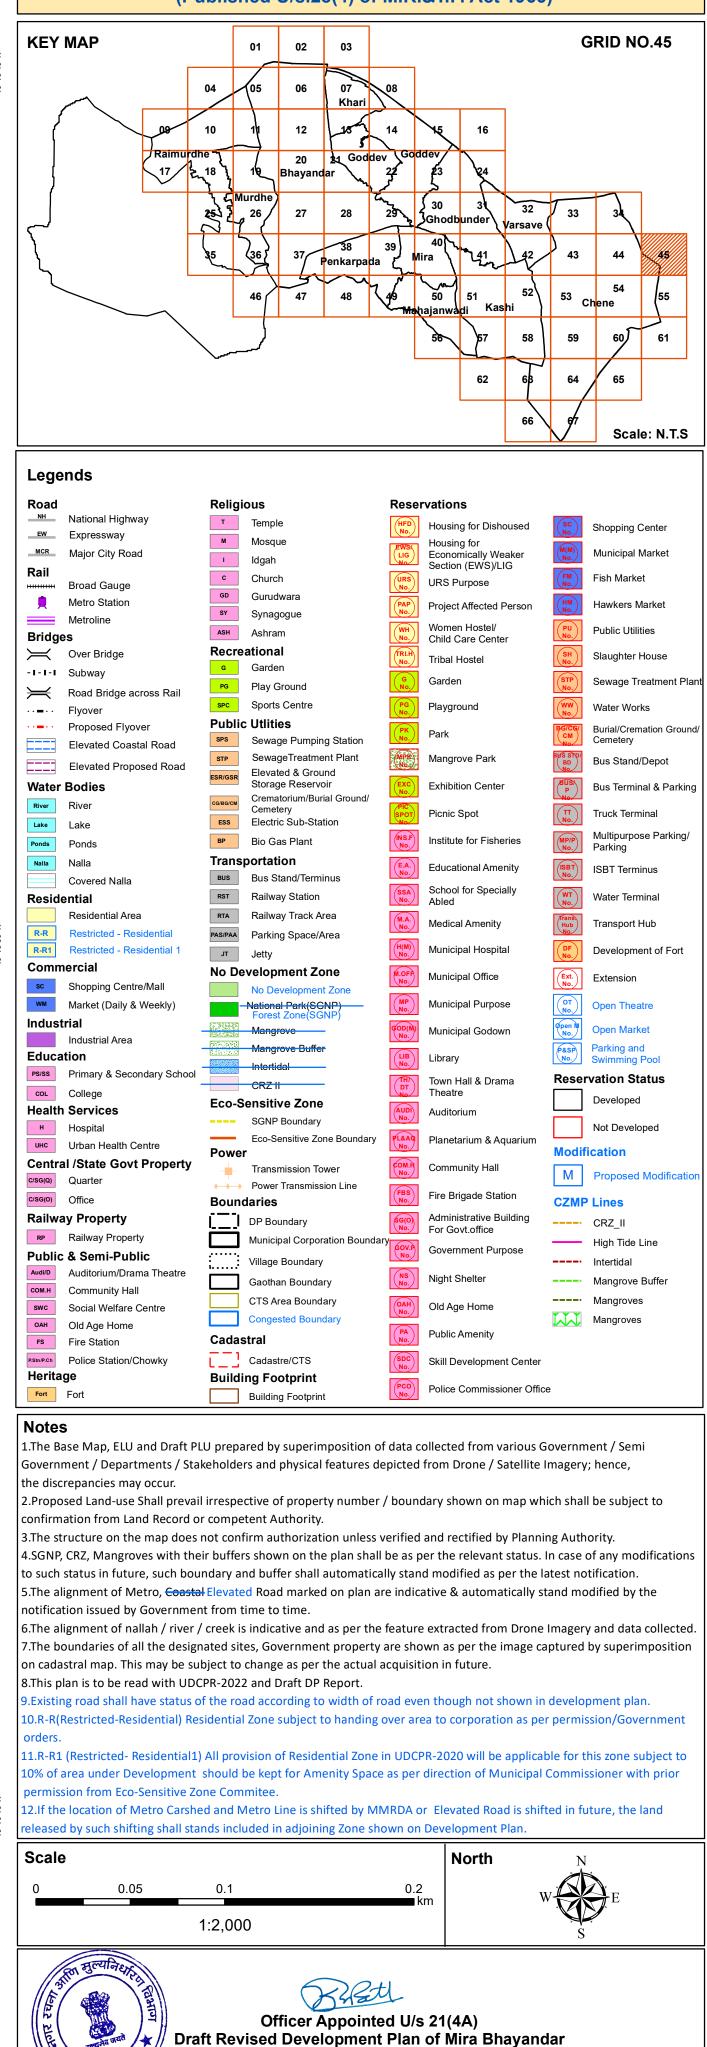

#### Notes

1. The Base Map, ELU and Draft PLU prepared by superimposition of data collected from various Government / Semi Government / Departments / Stakeholders and physical features depicted from Drone / Satellite Imagery; hence, the discrepancies may occur.

2. Proposed Land-use Shall prevail irrespective of property number / boundary shown on map which shall be subject to confirmation from Land Record or competent Authority.

3. The structure on the map does not confirm authorization unless verified and rectified by Planning Authority. 4.SGNP, CRZ, Mangroves with their buffers shown on the plan shall be as per the relevant status. In case of any modifications to such status in future, such boundary and buffer shall automatically stand modified as per the latest notification. 5. The alignment of Metro, Coastal Elevated Road marked on plan are indicative & automatically stand modified by the notification issued by Government from time to time. 6.The alignment of nallah / river / creek is indicative and as per the feature extracted from Drone Imagery and data collected.

7. The boundaries of all the designated sites, Government property are shown as per the image captured by superimposition on cadastral map. This may be subject to change as per the actual acquisition in future. 8.This plan is to be read with UDCPR-2022 and Draft DP Report.