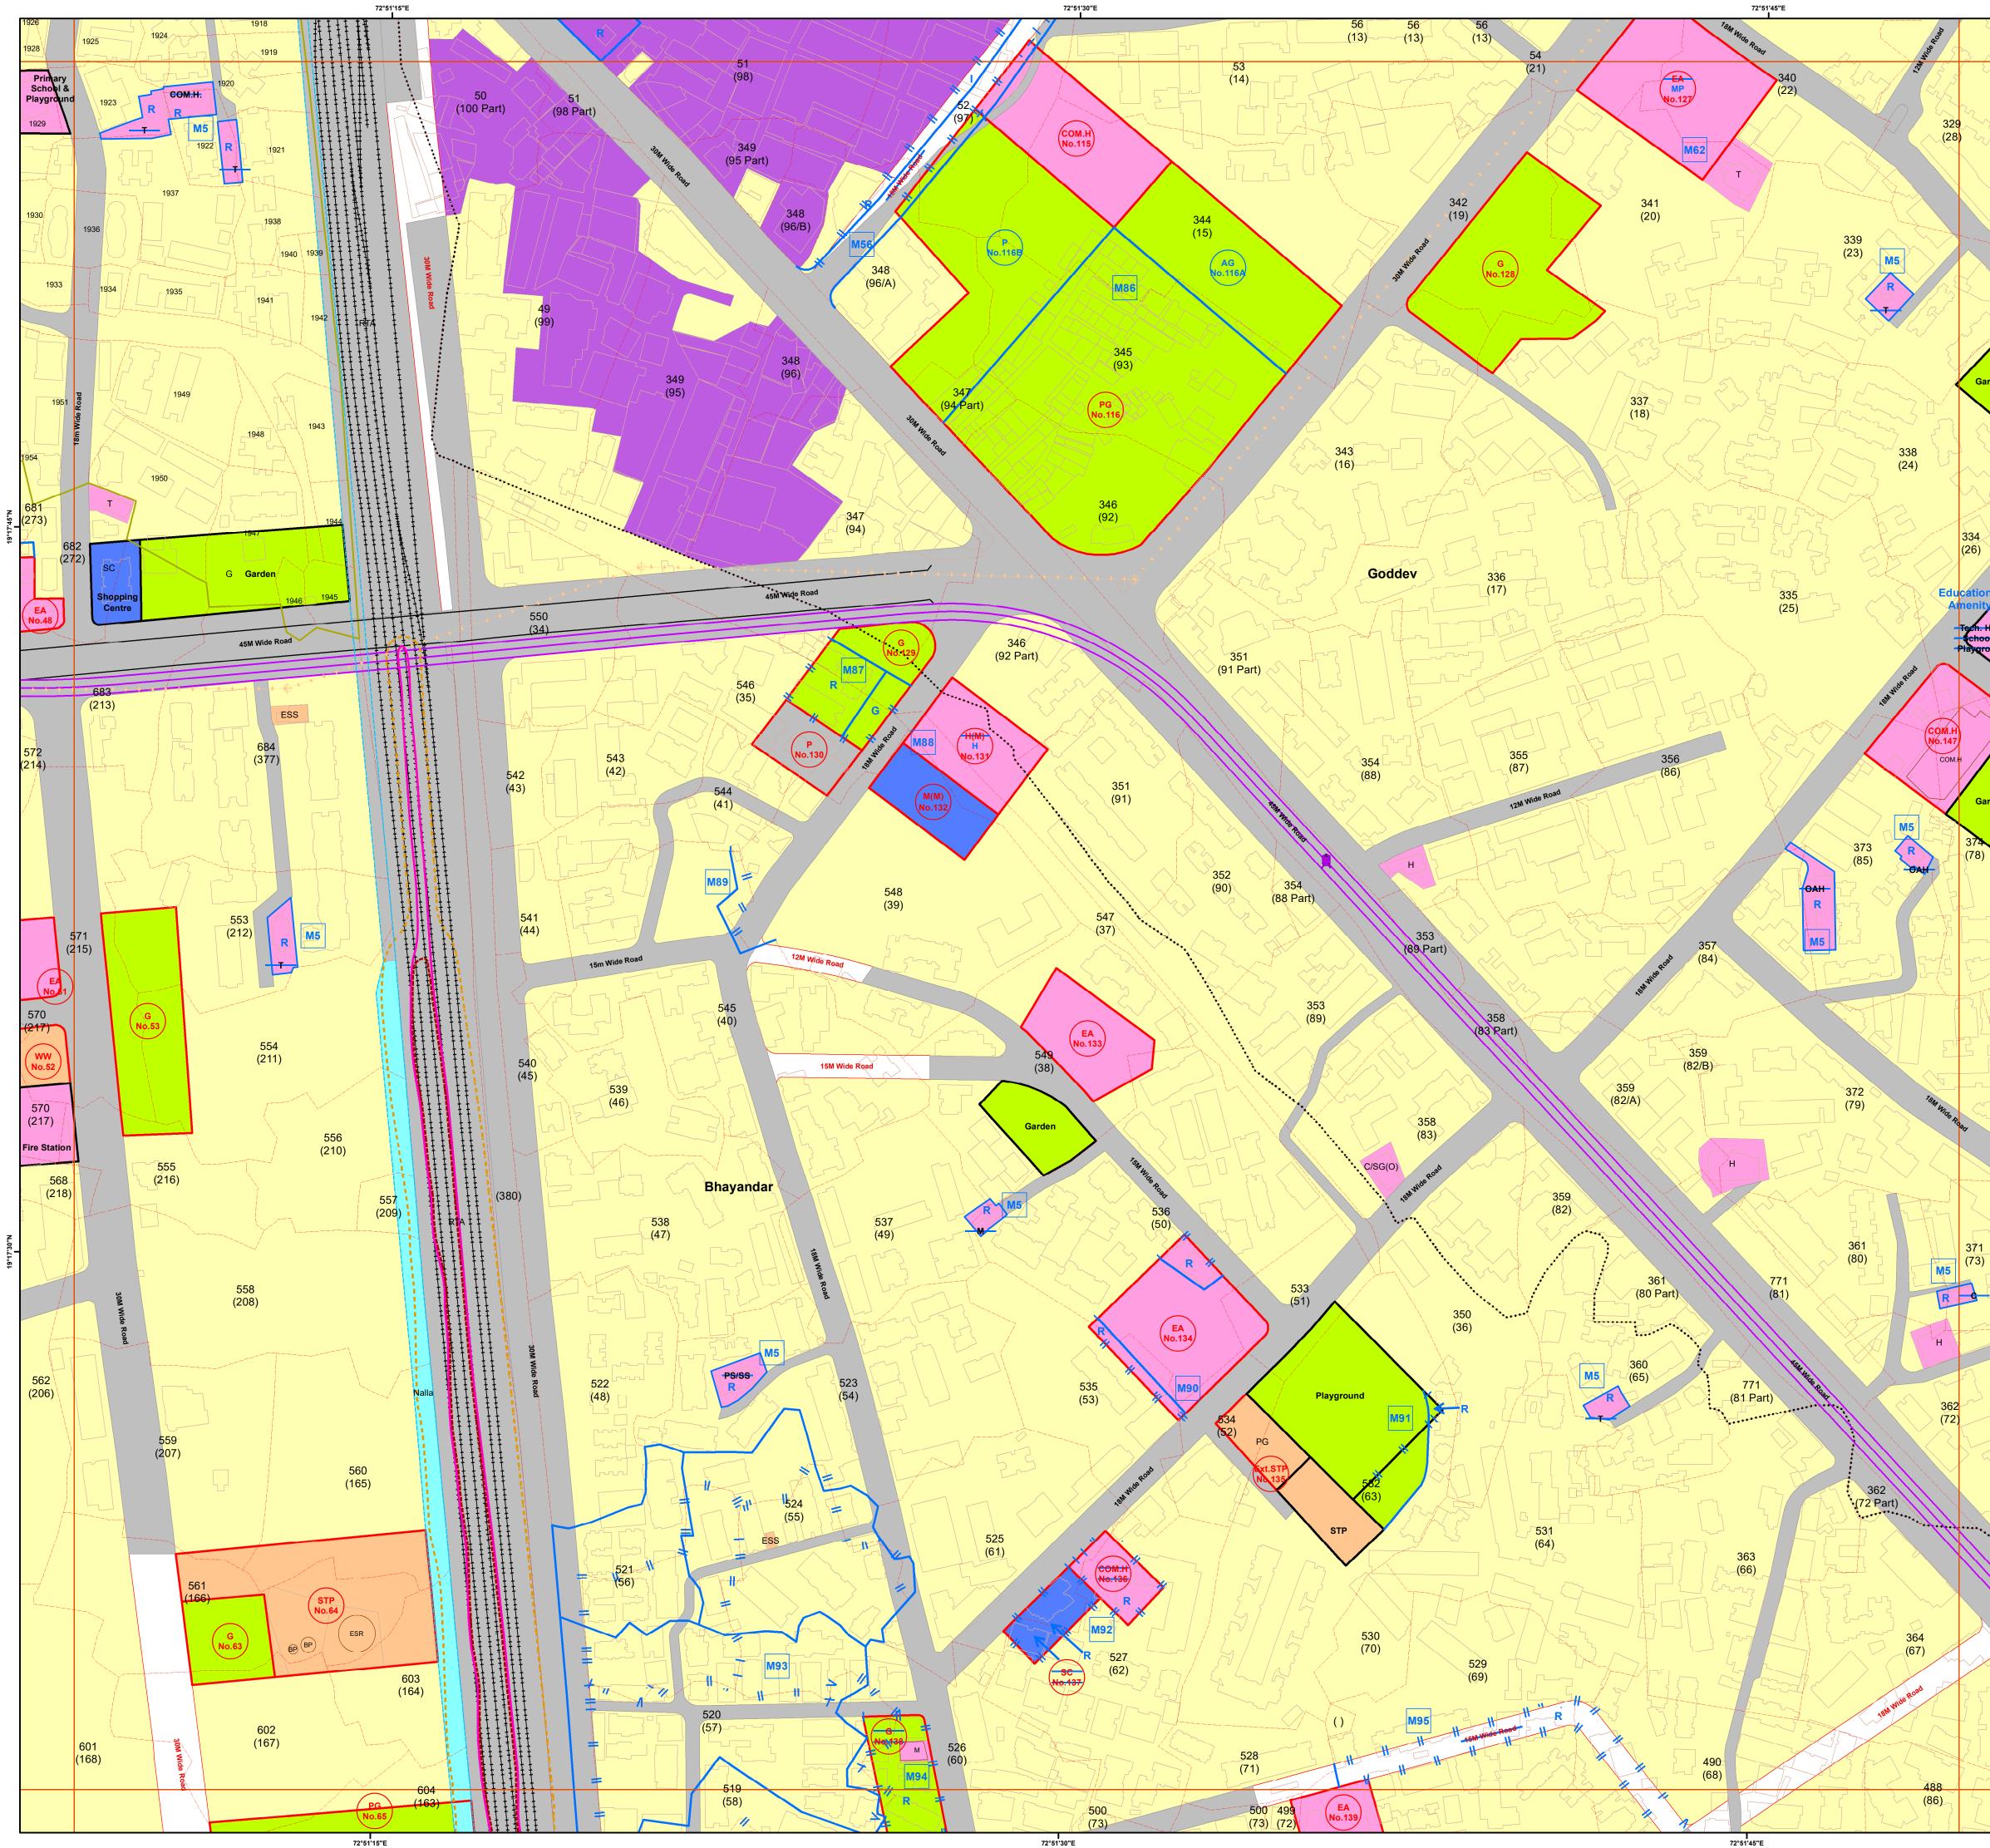

## DRAFT REVISED DEVELOPMENT PLAN Mira Bhayandar Municipal Corporation (Published U/s.28(4) of M.R.&T.P. Act 1966)

2. Proposed Land-use Shall prevail irrespective of property number / boundary shown on map which shall be subject to confirmation from Land Record or competent Authority.

3.The structure on the map does not confirm authorization unless verified and rectified by Planning Authority. 4.SGNP, CRZ, Mangroves with their buffers shown on the plan shall be as per the relevant status. In case of any modifications to such status in future, such boundary and buffer shall automatically stand modified as per the latest notification. 5. The alignment of Metro, <del>Coastal</del> Elevated Road marked on plan are indicative & automatically stand modified by the notification issued by Government from time to time. 6. The alignment of nallah / river / creek is indicative and as per the feature extracted from Drone Imagery and data collected.

7. The boundaries of all the designated sites, Government property are shown as per the image captured by superimposition on cadastral map. This may be subject to change as per the actual acquisition in future. 8.This plan is to be read with UDCPR-2022 and Draft DP Report.

9.Existing road shall have status of the road according to width of road even though not shown in development plan. 10.R-R(Restricted-Residential) Residential Zone subject to handing over area to corporation as per permission/Government orders.

11.R-R1 (Restricted- Residential1) All provision of Residential Zone in UDCPR-2020 will be applicable for this zone subject to 10% of area under Development should be kept for Amenity Space as per direction of Municipal Commissioner with prior permission from Eco-Sensitive Zone Commitee.

12.If the location of Metro Carshed and Metro Line is shifted by MMRDA or Elevated Road is shifted in future, the land eased by such shifting shall stands included in adjoining Zone shown on Development Plan.