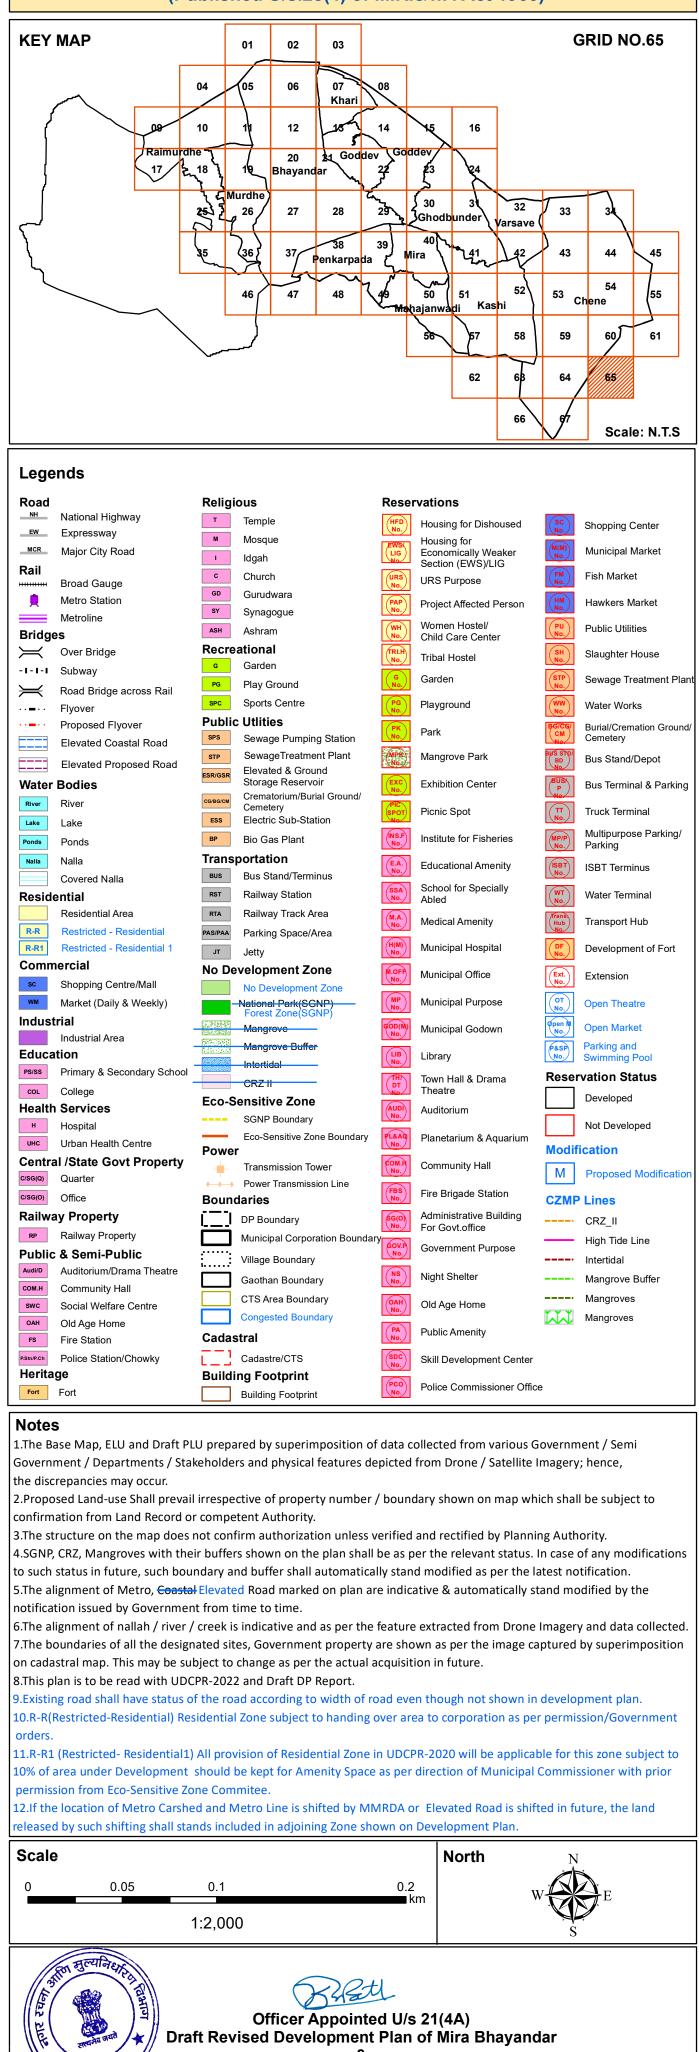

## DRAFT REVISED DEVELOPMENT PLAN Mira Bhayandar Municipal Corporation (Published U/s.28(4) of M.R.&T.P. Act 1966)

2. Proposed Land-use Shall prevail irrespective of property number / boundary shown on map which shall be subject to confirmation from Land Record or competent Authority.

3.The structure on the map does not confirm authorization unless verified and rectified by Planning Authority. 4.SGNP, CRZ, Mangroves with their buffers shown on the plan shall be as per the relevant status. In case of any modifications to such status in future, such boundary and buffer shall automatically stand modified as per the latest notification. 5. The alignment of Metro, <del>Coastal</del> Elevated Road marked on plan are indicative & automatically stand modified by the notification issued by Government from time to time. 6. The alignment of nallah / river / creek is indicative and as per the feature extracted from Drone Imagery and data collected.

7. The boundaries of all the designated sites, Government property are shown as per the image captured by superimposition on cadastral map. This may be subject to change as per the actual acquisition in future. 8.This plan is to be read with UDCPR-2022 and Draft DP Report.

9.Existing road shall have status of the road according to width of road even though not shown in development plan. 10.R-R(Restricted-Residential) Residential Zone subject to handing over area to corporation as per permission/Government orders.

11.R-R1 (Restricted- Residential1) All provision of Residential Zone in UDCPR-2020 will be applicable for this zone subject to 10% of area under Development should be kept for Amenity Space as per direction of Municipal Commissioner with prior permission from Eco-Sensitive Zone Commitee.

12.If the location of Metro Carshed and Metro Line is shifted by MMRDA or Elevated Road is shifted in future, the land eased by such shifting shall stands included in adjoining Zone shown on Development Plan.