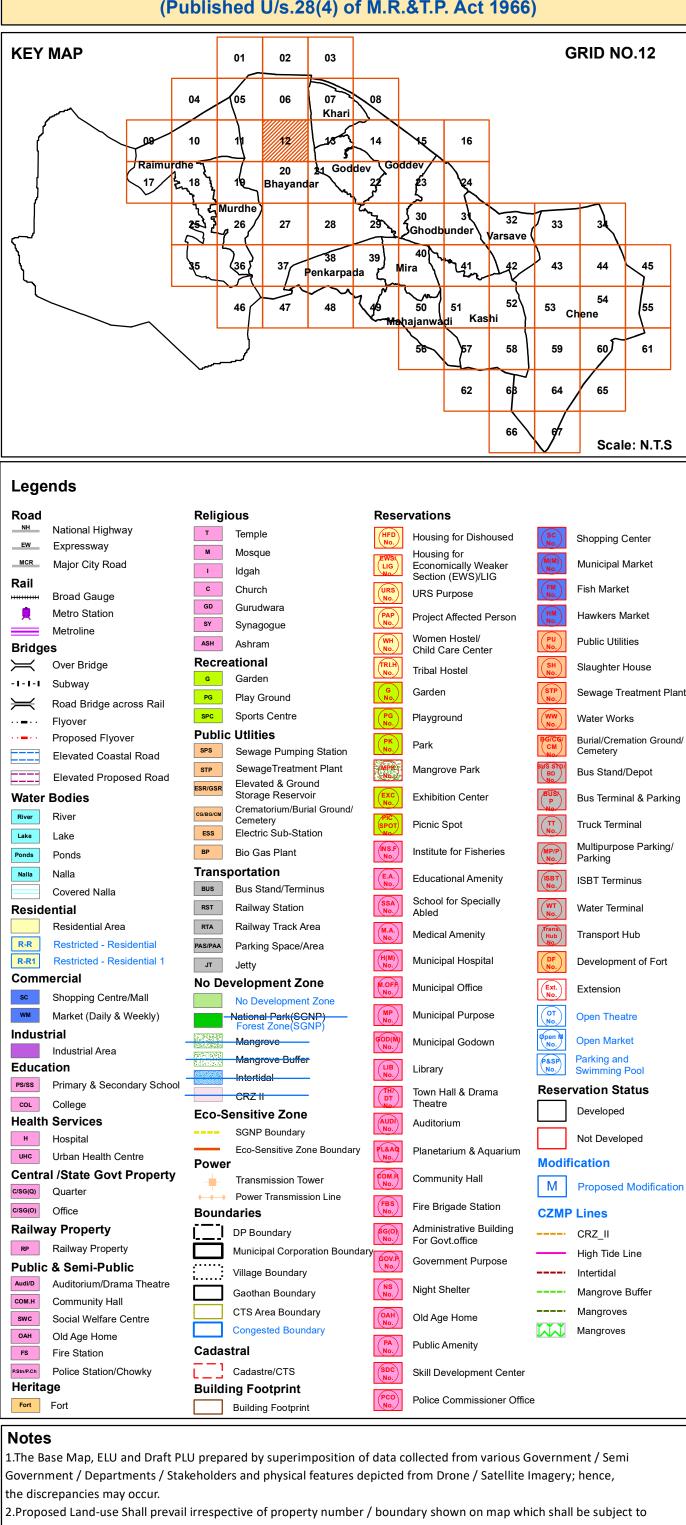

## DRAFT REVISED DEVELOPMENT PLAN Mira Bhayandar Municipal Corporation (Published U/s.28(4) of M.R.&T.P. Act 1966)

2. Proposed Land-use Shall prevail irrespective of property number / boundary shown on map which shall be subject to confirmation from Land Record or competent Authority.

3.The structure on the map does not confirm authorization unless verified and rectified by Planning Authority. 4.SGNP, CRZ, Mangroves with their buffers shown on the plan shall be as per the relevant status. In case of any modifications to such status in future, such boundary and buffer shall automatically stand modified as per the latest notification. 5. The alignment of Metro, <del>Coastal</del> Elevated Road marked on plan are indicative & automatically stand modified by the notification issued by Government from time to time. 6. The alignment of nallah / river / creek is indicative and as per the feature extracted from Drone Imagery and data collected.

7. The boundaries of all the designated sites, Government property are shown as per the image captured by superimposition on cadastral map. This may be subject to change as per the actual acquisition in future. 8.This plan is to be read with UDCPR-2022 and Draft DP Report.

9.Existing road shall have status of the road according to width of road even though not shown in development plan. 10.R-R(Restricted-Residential) Residential Zone subject to handing over area to corporation as per permission/Government orders.

11.R-R1 (Restricted- Residential1) All provision of Residential Zone in UDCPR-2020 will be applicable for this zone subject to 10% of area under Development should be kept for Amenity Space as per direction of Municipal Commissioner with prior permission from Eco-Sensitive Zone Commitee.

12.If the location of Metro Carshed and Metro Line is shifted by MMRDA or Elevated Road is shifted in future, the land eased by such shifting shall stands included in adjoining Zone shown on Development Plan.