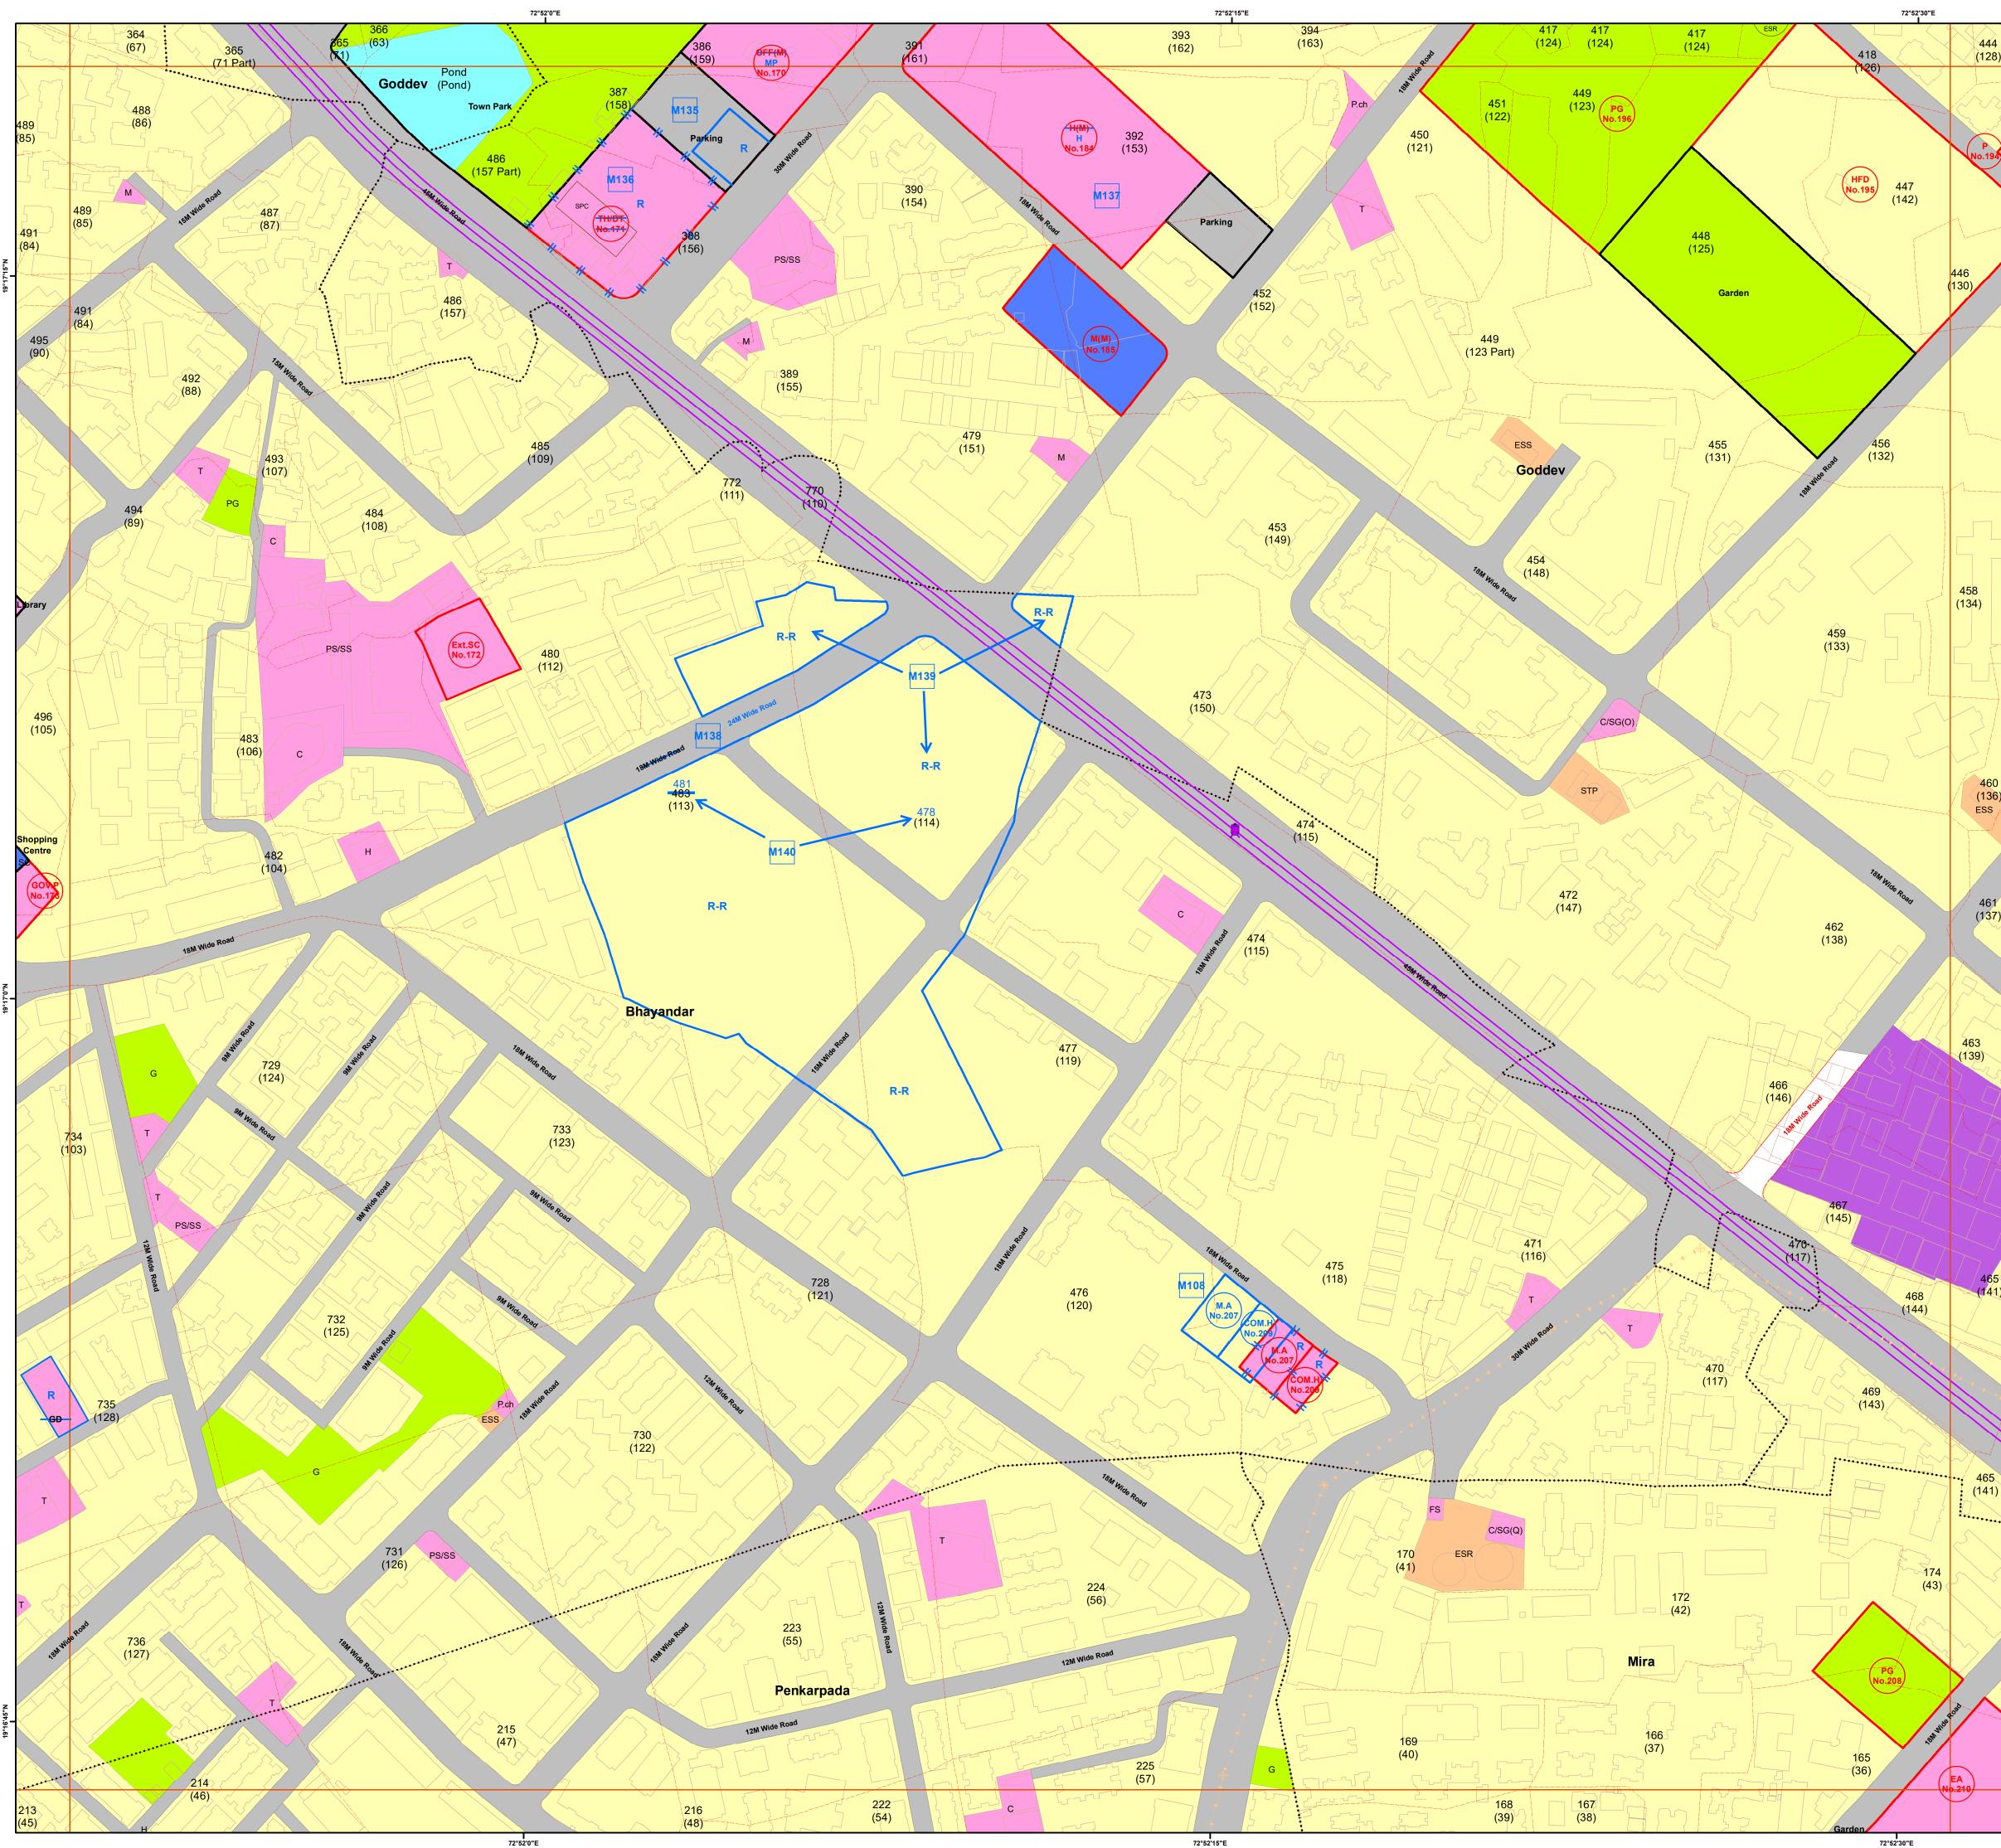

#### DRAFT REVISED DEVELOPMENT PLAN Mira Bhayandar Municipal Corporation (Published U/s.28(4) of M.R.&T.P. Act 1966)

Officer Appointed U/s 21(4A) Draft Revised Development Plan of Mira Bhayandar

| A REAL      |
|-------------|
| ⊈<br>→ Draf |
|             |
|             |

#### Notes

1. The Base Map, ELU and Draft PLU prepared by superimposition of data collected from various Government / Semi Government / Departments / Stakeholders and physical features depicted from Drone / Satellite Imagery; hence, the discrepancies may occur.

2. Proposed Land-use Shall prevail irrespective of property number / boundary shown on map which shall be subject to confirmation from Land Record or competent Authority.

3. The structure on the map does not confirm authorization unless verified and rectified by Planning Authority. 4.SGNP, CRZ, Mangroves with their buffers shown on the plan shall be as per the relevant status. In case of any modifications to such status in future, such boundary and buffer shall automatically stand modified as per the latest notification. 5. The alignment of Metro, Coastal Elevated Road marked on plan are indicative & automatically stand modified by the notification issued by Government from time to time. 6.The alignment of nallah / river / creek is indicative and as per the feature extracted from Drone Imagery and data collected.

7. The boundaries of all the designated sites, Government property are shown as per the image captured by superimposition on cadastral map. This may be subject to change as per the actual acquisition in future. 8.This plan is to be read with UDCPR-2022 and Draft DP Report.

P.Existing road shall have status of the road according to width of road even though not shown in development plan. 10.R-R(Restricted-Residential) Residential Zone subject to handing over area to corporation as per permission/Government orders.

11.R-R1 (Restricted- Residential1) All provision of Residential Zone in UDCPR-2020 will be applicable for this zone subject to 10% of area under Development should be kept for Amenity Space as per direction of Municipal Commissioner with prior permission from Eco-Sensitive Zone Commitee.

12.If the location of Metro Carshed and Metro Line is shifted by MMRDA or Elevated Road is shifted in future, the land eased by such shifting shall stands included in adjoining Zone shown on Development Plan.