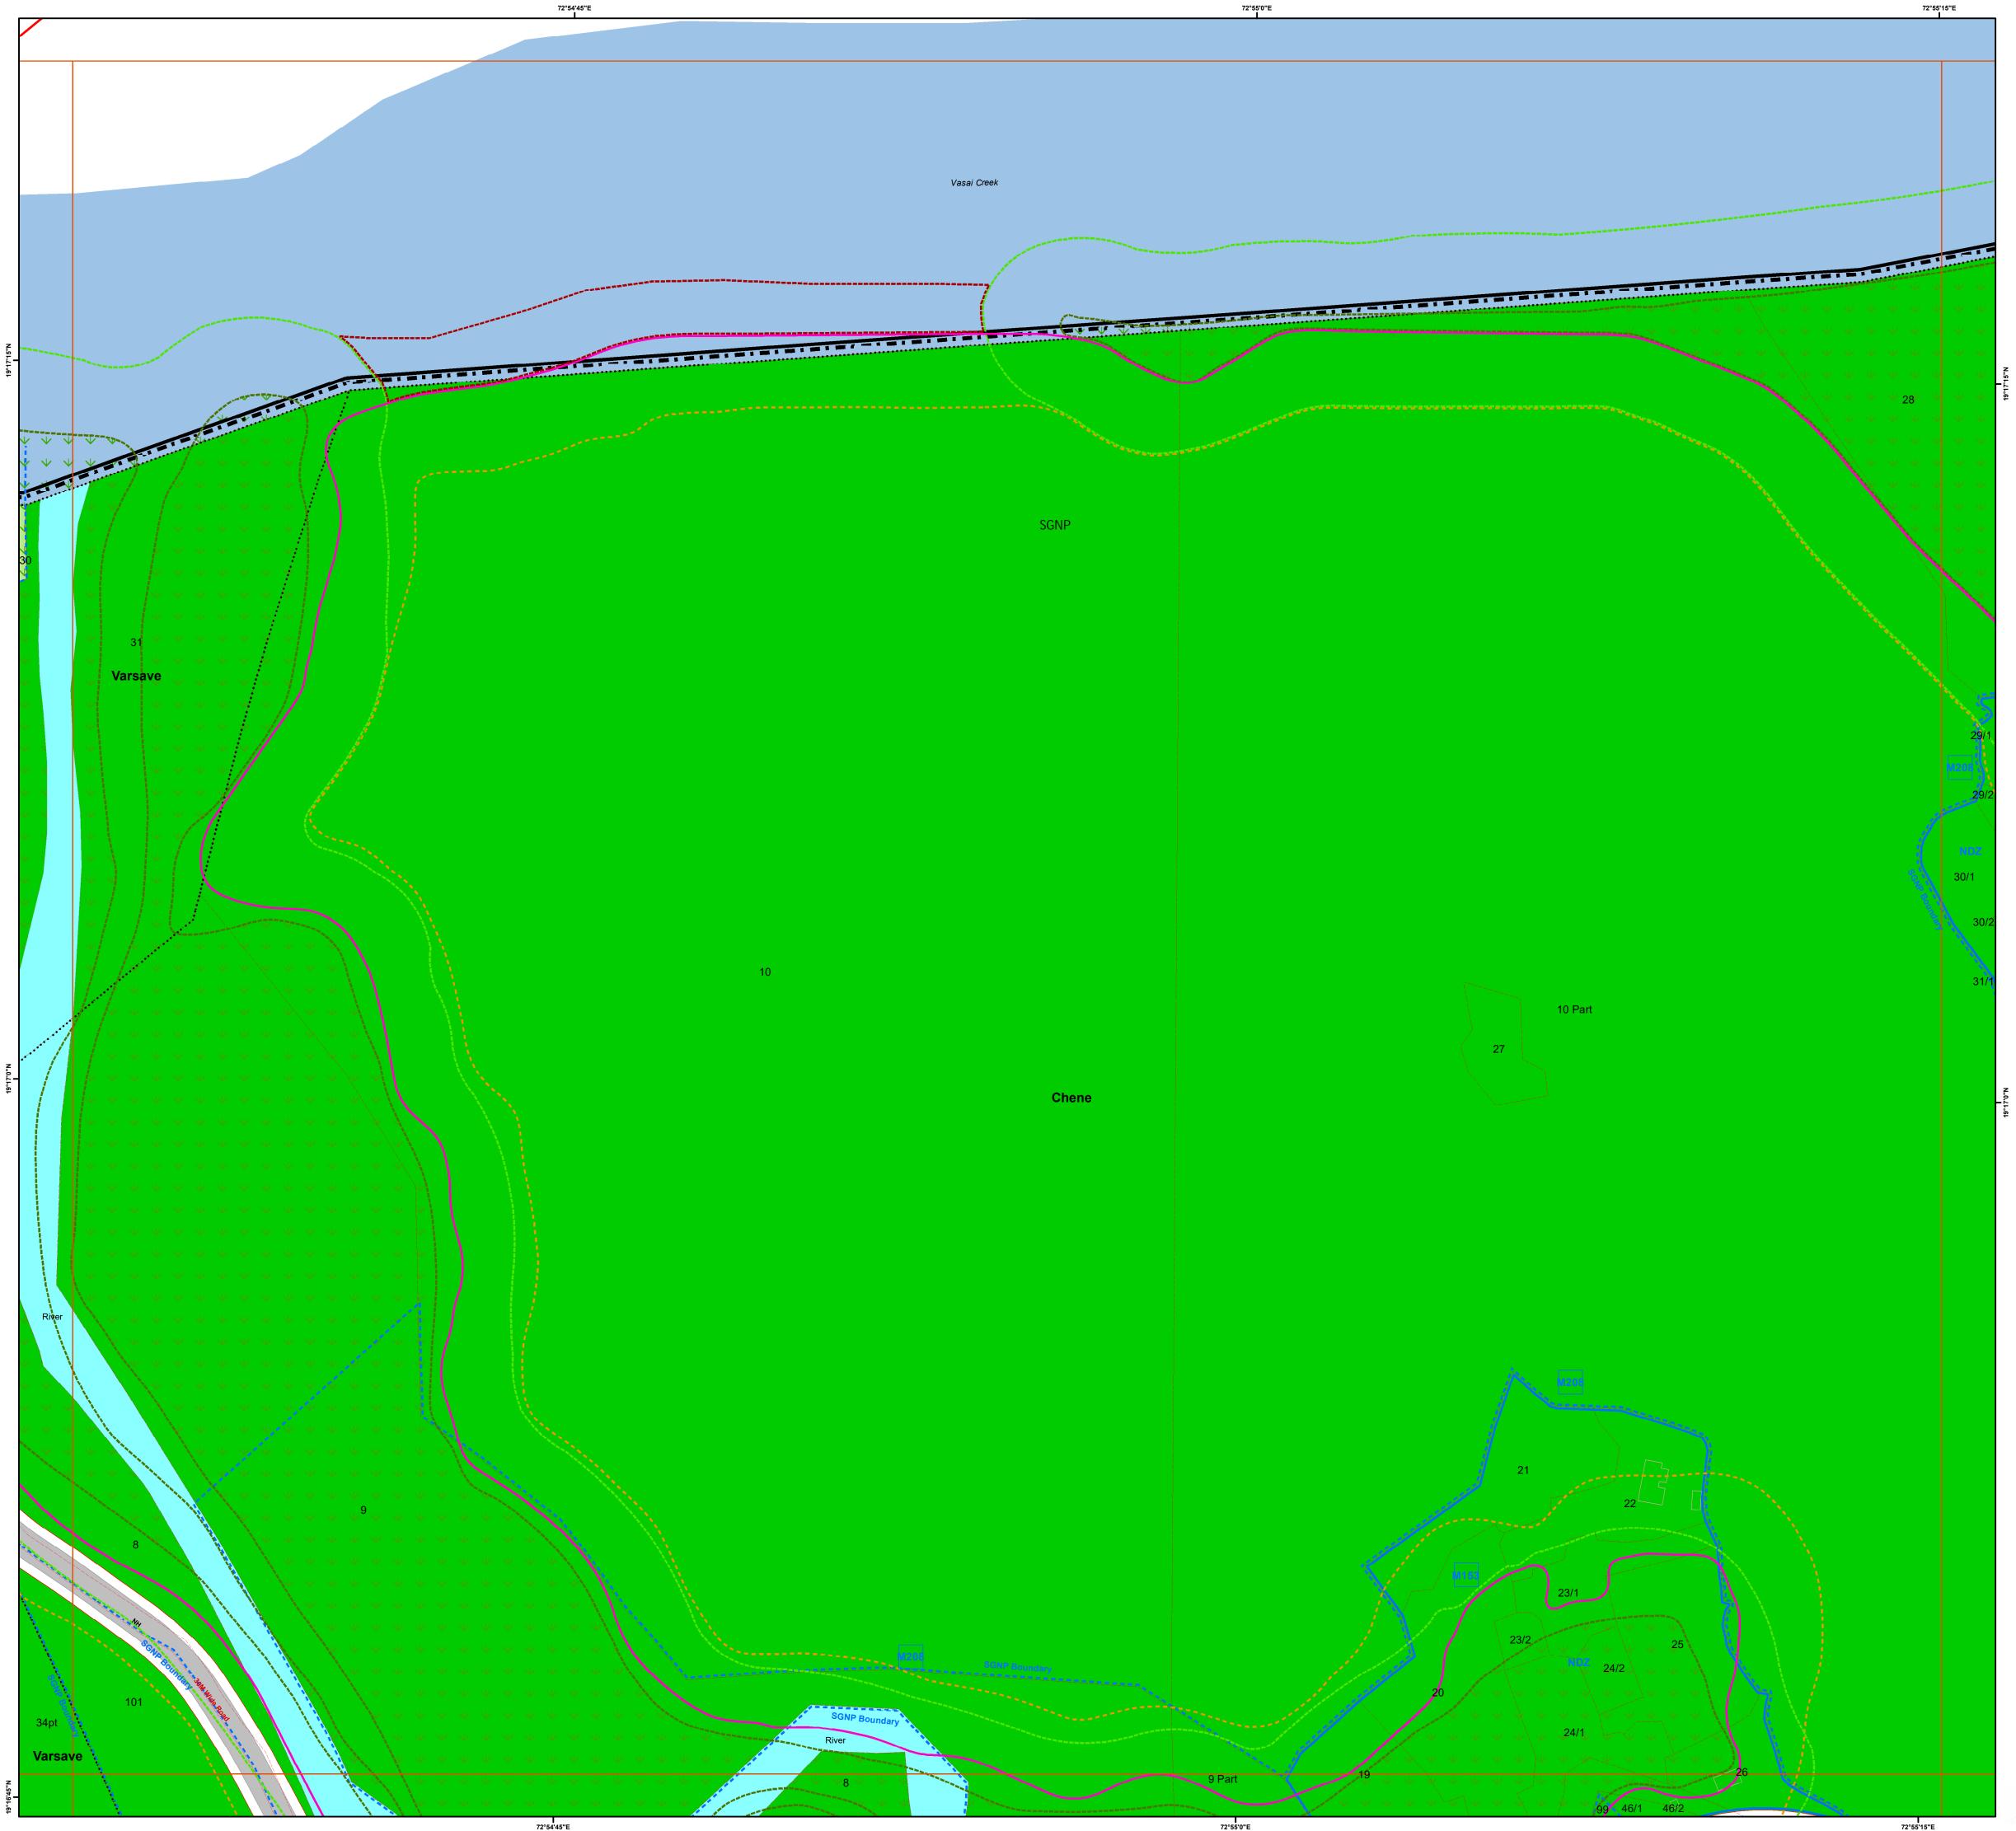

#### Notes

1. The Base Map, ELU and Draft PLU prepared by superimposition of data collected from various Government / Semi Government / Departments / Stakeholders and physical features depicted from Drone / Satellite Imagery; hence, the discrepancies may occur.

2. Proposed Land-use Shall prevail irrespective of property number / boundary shown on map which shall be subject to confirmation from Land Record or competent Authority.

3. The structure on the map does not confirm authorization unless verified and rectified by Planning Authority. 4.SGNP, CRZ, Mangroves with their buffers shown on the plan shall be as per the relevant status. In case of any modifications to such status in future, such boundary and buffer shall automatically stand modified as per the latest notification. 5. The alignment of Metro, Coastal Elevated Road marked on plan are indicative & automatically stand modified by the notification issued by Government from time to time. 6.The alignment of nallah / river / creek is indicative and as per the feature extracted from Drone Imagery and data collected.

7. The boundaries of all the designated sites, Government property are shown as per the image captured by superimposition on cadastral map. This may be subject to change as per the actual acquisition in future. 8.This plan is to be read with UDCPR-2022 and Draft DP Report.

P.Existing road shall have status of the road according to width of road even though not shown in development plan. 10.R-R(Restricted-Residential) Residential Zone subject to handing over area to corporation as per permission/Government orders.

11.R-R1 (Restricted- Residential1) All provision of Residential Zone in UDCPR-2020 will be applicable for this zone subject to 10% of area under Development should be kept for Amenity Space as per direction of Municipal Commissioner with prior permission from Eco-Sensitive Zone Commitee.

12.If the location of Metro Carshed and Metro Line is shifted by MMRDA or Elevated Road is shifted in future, the land eased by such shifting shall stands included in adjoining Zone shown on Development Plan.