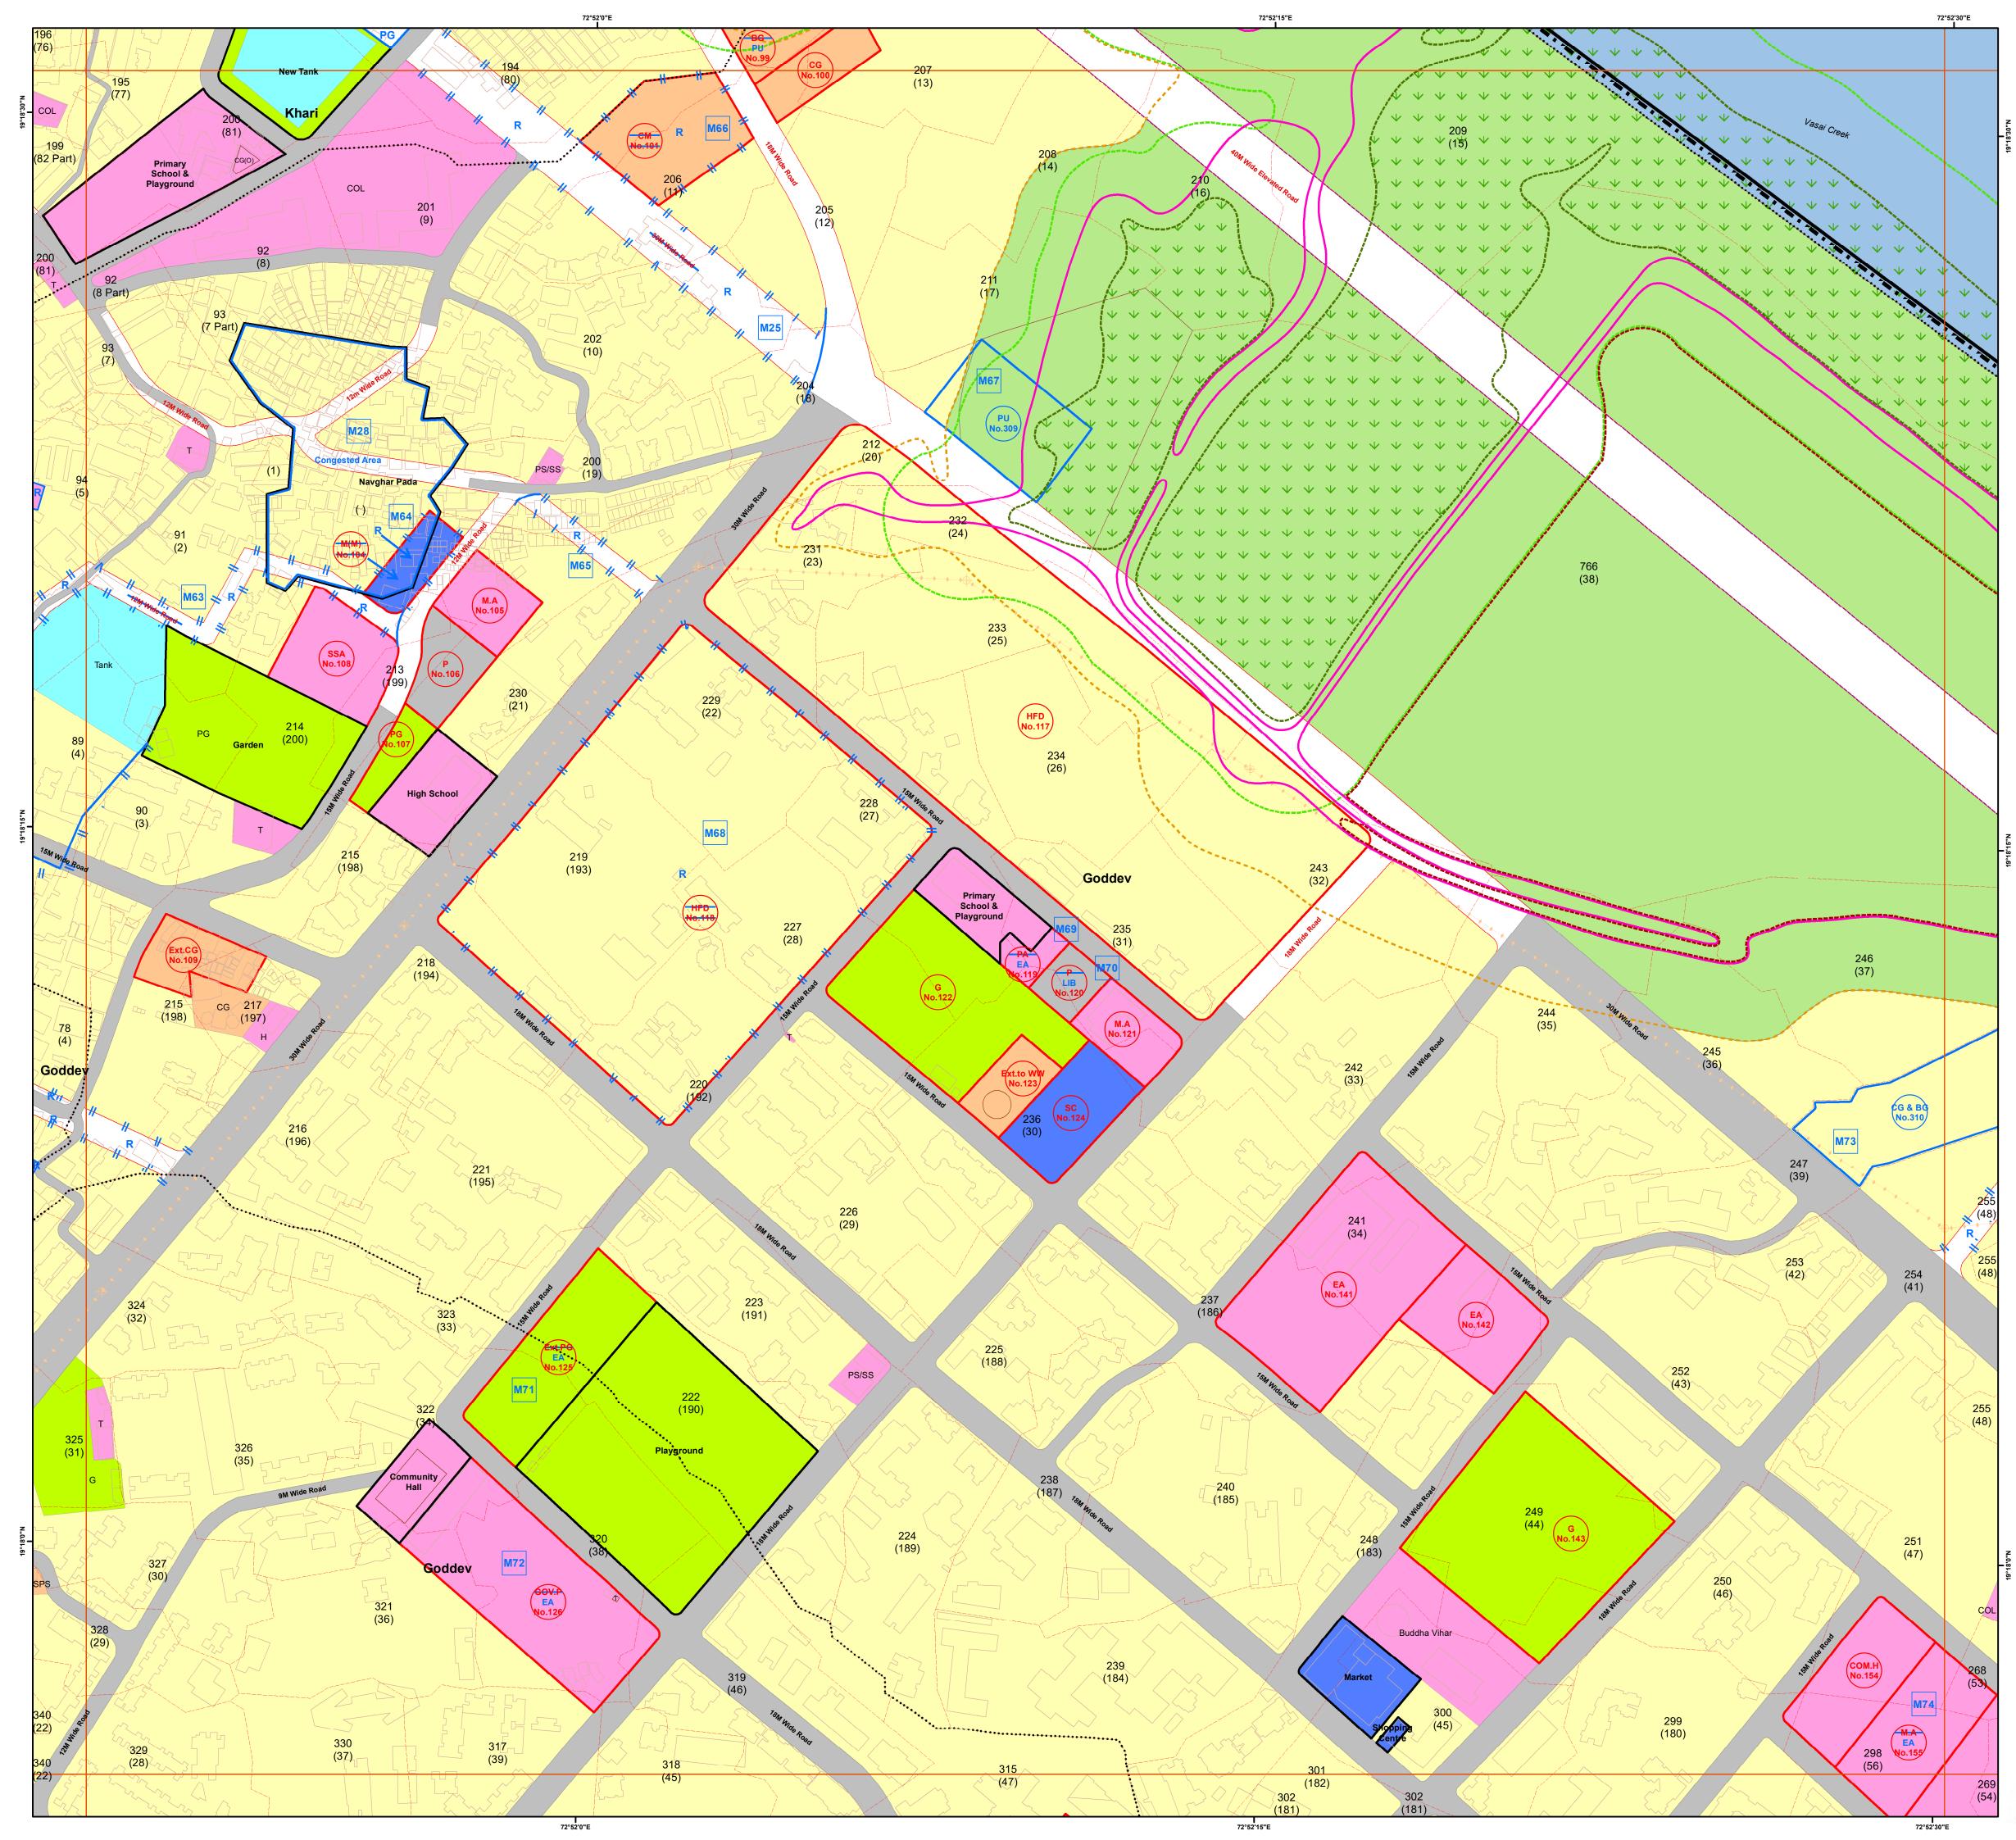

Officer Appointed U/s 21(4A) Draft Revised Development Plan of Mira Bhayandar

 $\nabla \nabla \nabla$ 

208

(14)

72°52'15"E

## DRAFT REVISED DEVELOPMENT PLAN Mira Bhayandar Municipal Corporation (Published U/s.28(4) of M.R.&T.P. Act 1966)

2. Proposed Land-use Shall prevail irrespective of property number / boundary shown on map which shall be subject to confirmation from Land Record or competent Authority.