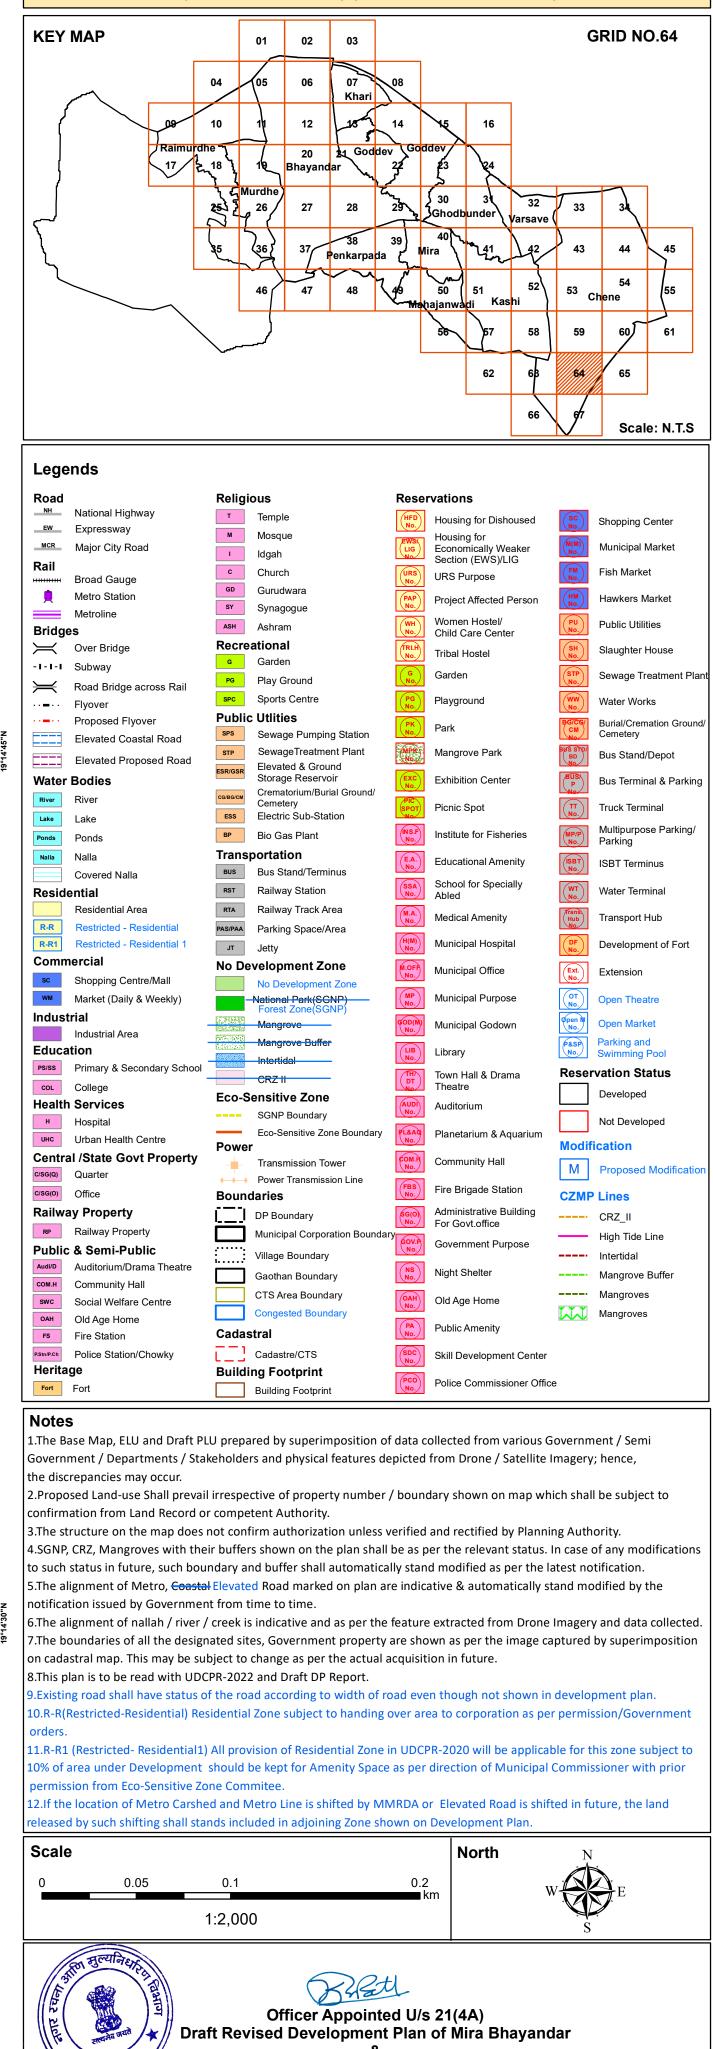

/s 21(4A)

// Draft Revised Development Plan of Mira Bhayandar

|                      |                                    |                         |                                              |               |                                     | 66         | J.                   | Scale: N.T.S                     |
|----------------------|------------------------------------|-------------------------|----------------------------------------------|---------------|-------------------------------------|------------|----------------------|----------------------------------|
| Lege                 | ends                               |                         |                                              |               |                                     |            |                      |                                  |
| Road                 |                                    | Religi                  | ous                                          | Rese          | rvations                            |            |                      |                                  |
| NH                   | National Highway                   | т                       | Temple                                       | (HFD<br>No.)  | Housing for Dish                    | oused      | SC<br>No.            | Shopping Center                  |
| EW                   | Expressway                         | м                       | Mosque                                       | EWSX          | Housing for                         |            |                      |                                  |
|                      | Major City Road                    | 1                       | ldgah                                        |               | Economically We<br>Section (EWS)/LI | aker<br>G  | (M(M)<br>No.         | Municipal Market                 |
| Rail                 | Broad Gauge                        | с                       | Church                                       | URS<br>No.    | URS Purpose                         |            | (FM<br>No.           | Fish Market                      |
| 良                    | Metro Station                      | GD                      | Gurudwara                                    | PAP           | Project Affected F                  | Person     | HM<br>No.            | Hawkers Market                   |
|                      | Metroline                          | SY                      | Synagogue                                    | No.           | Women Hostel/                       |            |                      | Public Utilities                 |
| Bridg                |                                    | ASH                     | Ashram                                       | No.           | Child Care Cente                    | r          | (PU<br>No.           | Fublic Ounties                   |
| $\asymp$             | Over Bridge                        |                         | ational<br>Garden                            |               | Tribal Hostel                       |            | SH<br>No.            | Slaughter House                  |
| -1-1-1               | Subway                             | PG                      | Play Ground                                  | G<br>No.      | Garden                              |            | STP<br>No.           | Sewage Treatment Plar            |
| $\equiv$             | Road Bridge across Rail            | SPC                     | Sports Centre                                | PG<br>No.     | Playground                          |            | ww                   | Water Works                      |
| •••                  | Flyover<br>Proposed Flyover        | Public                  | Utlities                                     |               |                                     |            | No.                  | Burial/Cremation Ground          |
|                      | Elevated Coastal Road              | SPS                     | Sewage Pumping Station                       | PK<br>No.     | Park                                |            | BG/CG/<br>CM<br>No.  | Cemetery                         |
|                      | Elevated Proposed Road             | STP                     | SewageTreatment Plant                        | MPR No.       | Mangrove Park                       |            | BUS STO/<br>BD<br>No | Bus Stand/Depot                  |
| <br>Water            | Bodies                             | ESR/GSR                 | Elevated & Ground<br>Storage Reservoir       | EXC<br>No.    | Exhibition Center                   |            | BUST                 | Bus Terminal & Parking           |
| River                | River                              | CG/BG/CM                | Crematorium/Burial Ground/                   | No.           |                                     |            |                      | bus reminar ar arking            |
| Lake                 | Lake                               | ESS                     | Cemetery<br>Electric Sub-Station             | SPOT          | Picnic Spot                         |            |                      | Truck Terminal                   |
| Ponds                | Ponds                              | BP                      | Bio Gas Plant                                | INS.F<br>No.  | Institute for Fishe                 | ries       | MP/P<br>No.          | Multipurpose Parking/<br>Parking |
| Nalla                | Nalla                              | Trans                   | portation                                    |               | Educational Ama                     | nitu       |                      | Ū                                |
|                      | Covered Nalla                      | BUS                     | Bus Stand/Terminus                           | E.A.<br>No.   | Educational Ame                     |            |                      | ISBT Terminus                    |
| Resid                | ential                             | RST                     | Railway Station                              | (SSA<br>No.   | School for Specia<br>Abled          | ally       | WT<br>No.            | Water Terminal                   |
|                      | Residential Area                   | RTA                     | Railway Track Area                           | M.A.<br>No.   | Medical Amenity                     |            | Trans                | Transport Hub                    |
| R-R                  | Restricted - Residential           | PAS/PAA                 | Parking Space/Area                           |               |                                     |            | Hub                  |                                  |
| R-R1                 | Restricted - Residential 1         | JT                      | Jetty                                        | (H(M)<br>No.  | Municipal Hospita                   | al         | DF<br>No.            | Development of Fort              |
|                      |                                    | No De                   | evelopment Zone                              | M.OFF<br>No.  | Municipal Office                    |            | Ext.<br>No.          | Extension                        |
| SC<br>WM             | Shopping Centre/Mall               |                         | No Development Zone                          | MP            | Municipal Purpos                    | •          | Т                    | Onen Theetre                     |
| Indus                | Market (Daily & Weekly)            |                         | National Park(SCNP)<br>Forest Zone(SGNP)     | No.           | Municipal Fulpos                    |            | No.                  | Open Theatre                     |
| Indus                | Industrial Area                    |                         | Mangrove                                     | GOD(M)<br>No. | Municipal Godow                     | 'n         | Øpen M<br>No.        | Open Market                      |
| Educa                | ation                              | 2500030150<br>250003555 | Mangrove Buffer                              | LIB<br>No.    | Library                             |            | P&SP<br>No.          | Parking and<br>Swimming Pool     |
| PS/SS                | Primary & Secondary School         |                         | Intertidal                                   |               | Town Hall & Dran                    | na         |                      | vation Status                    |
| COL                  | College                            | <b>F a a b</b>          | <del>CRZ II</del><br>Sensitive Zone          |               | Theatre                             | na         |                      | Developed                        |
| Health               | n Services                         | ECO-S                   | SGNP Boundary                                | AUDI<br>No.   | Auditorium                          |            |                      | ·                                |
| н                    | Hospital                           |                         | Eco-Sensitive Zone Boundary                  | PL&AQ<br>No.  | Planetarium & Ac                    | warium     |                      | Not Developed                    |
| UHC                  | Urban Health Centre                | Powe                    |                                              |               |                                     | laanan     | Modifi               | cation                           |
|                      | al /State Govt Property<br>Quarter | -                       | Transmission Tower                           | COM.H<br>No.  | Community Hall                      |            | Μ                    | Proposed Modification            |
| C/SG(Q)              | Office                             |                         | Power Transmission Line                      | (FBS<br>No.   | Fire Brigade Stat                   | ion        |                      | l la co                          |
|                      | ay Property                        |                         | daries                                       |               | Administrative Bu                   | uildina    | CZMP                 |                                  |
| RP                   | Railway Property                   | ÷=-i                    | DP Boundary<br>Municipal Corporation Boundar | SG(O)<br>No.  | For Govt.office                     |            |                      | CRZ_II                           |
|                      | c & Semi-Public                    | <u> </u>                |                                              | GOV.P<br>No.  | Government Purp                     | oose       |                      | High Tide Line                   |
| Audi/D               | Auditorium/Drama Theatre           | ······                  | Village Boundary                             | NS<br>No.     | Night Shelter                       |            |                      | Intertidal                       |
| СОМ.Н                | Community Hall                     |                         | Gaothan Boundary                             |               | Night Sheller                       |            |                      | Mangrove Buffer                  |
| SWC                  | Social Welfare Centre              |                         | CTS Area Boundary                            | OAH<br>No.    | Old Age Home                        |            | <b>Y Y Y</b>         | Mangroves                        |
| OAH                  | Old Age Home                       | Code                    | Congested Boundary                           | PA<br>No.     | Public Amenity                      |            | $\mathcal{M}$        | Mangroves                        |
| FS                   | Fire Station                       | Cadas                   |                                              |               |                                     |            |                      |                                  |
| P.Stn/P.Ch<br>Herita | Police Station/Chowky              |                         | Cadastre/CTS                                 | (SDC<br>No.   | Skill Developmen                    | it Center  |                      |                                  |
| Fort                 | Fort                               |                         | ng Footprint                                 | PCO<br>No.    | Police Commission                   | oner Offic | е                    |                                  |
|                      | , or                               |                         | Building Footprint                           |               |                                     |            |                      |                                  |

#### Notes

1. The Base Map, ELU and Draft PLU prepared by superimposition of data collected from various Government / Semi Government / Departments / Stakeholders and physical features depicted from Drone / Satellite Imagery; hence, the discrepancies may occur.

2. Proposed Land-use Shall prevail irrespective of property number / boundary shown on map which shall be subject to confirmation from Land Record or competent Authority.

3. The structure on the map does not confirm authorization unless verified and rectified by Planning Authority. 4.SGNP, CRZ, Mangroves with their buffers shown on the plan shall be as per the relevant status. In case of any modifications to such status in future, such boundary and buffer shall automatically stand modified as per the latest notification. 5. The alignment of Metro, Coastal Elevated Road marked on plan are indicative & automatically stand modified by the notification issued by Government from time to time. 6.The alignment of nallah / river / creek is indicative and as per the feature extracted from Drone Imagery and data collected.

7. The boundaries of all the designated sites, Government property are shown as per the image captured by superimposition on cadastral map. This may be subject to change as per the actual acquisition in future. 8.This plan is to be read with UDCPR-2022 and Draft DP Report.

P.Existing road shall have status of the road according to width of road even though not shown in development plan. 10.R-R(Restricted-Residential) Residential Zone subject to handing over area to corporation as per permission/Government orders.

11.R-R1 (Restricted- Residential1) All provision of Residential Zone in UDCPR-2020 will be applicable for this zone subject to 10% of area under Development should be kept for Amenity Space as per direction of Municipal Commissioner with prior permission from Eco-Sensitive Zone Commitee.

12.If the location of Metro Carshed and Metro Line is shifted by MMRDA or Elevated Road is shifted in future, the land eased by such shifting shall stands included in adjoining Zone shown on Development Plan.