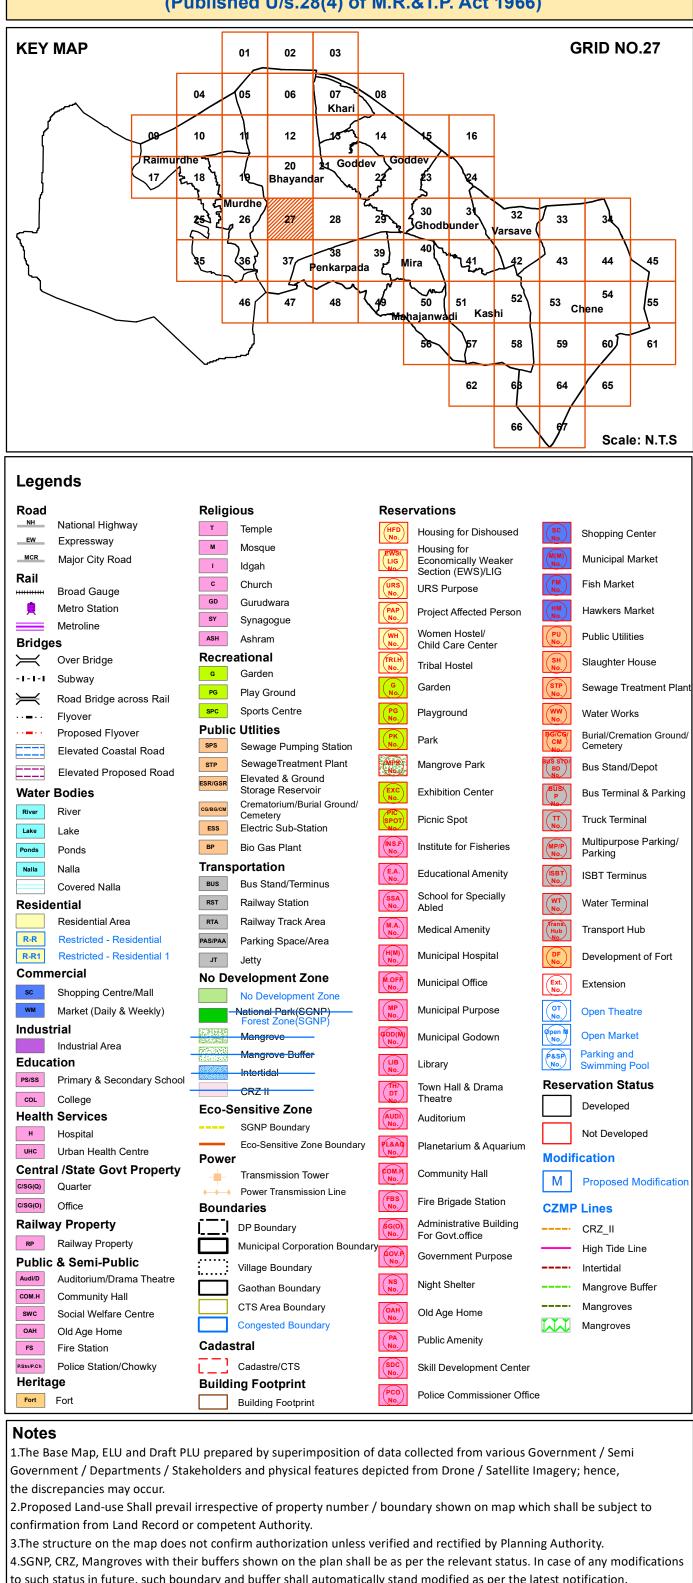

## DRAFT REVISED DEVELOPMENT PLAN Mira Bhayandar Municipal Corporation (Published U/s.28(4) of M.R.&T.P. Act 1966)

2. Proposed Land-use Shall prevail irrespective of property number / boundary shown on map which shall be subject to confirmation from Land Record or competent Authority.

3.The structure on the map does not confirm authorization unless verified and rectified by Planning Authority. 4.SGNP, CRZ, Mangroves with their buffers shown on the plan shall be as per the relevant status. In case of any modifications to such status in future, such boundary and buffer shall automatically stand modified as per the latest notification. 5. The alignment of Metro, <del>Coastal</del> Elevated Road marked on plan are indicative & automatically stand modified by the notification issued by Government from time to time. 6. The alignment of nallah / river / creek is indicative and as per the feature extracted from Drone Imagery and data collected.

7. The boundaries of all the designated sites, Government property are shown as per the image captured by superimposition on cadastral map. This may be subject to change as per the actual acquisition in future. 8.This plan is to be read with UDCPR-2022 and Draft DP Report.

9.Existing road shall have status of the road according to width of road even though not shown in development plan. 10.R-R(Restricted-Residential) Residential Zone subject to handing over area to corporation as per permission/Government orders.

11.R-R1 (Restricted- Residential1) All provision of Residential Zone in UDCPR-2020 will be applicable for this zone subject to 10% of area under Development should be kept for Amenity Space as per direction of Municipal Commissioner with prior permission from Eco-Sensitive Zone Commitee.

12.If the location of Metro Carshed and Metro Line is shifted by MMRDA or Elevated Road is shifted in future, the land eased by such shifting shall stands included in adjoining Zone shown on Development Plan.