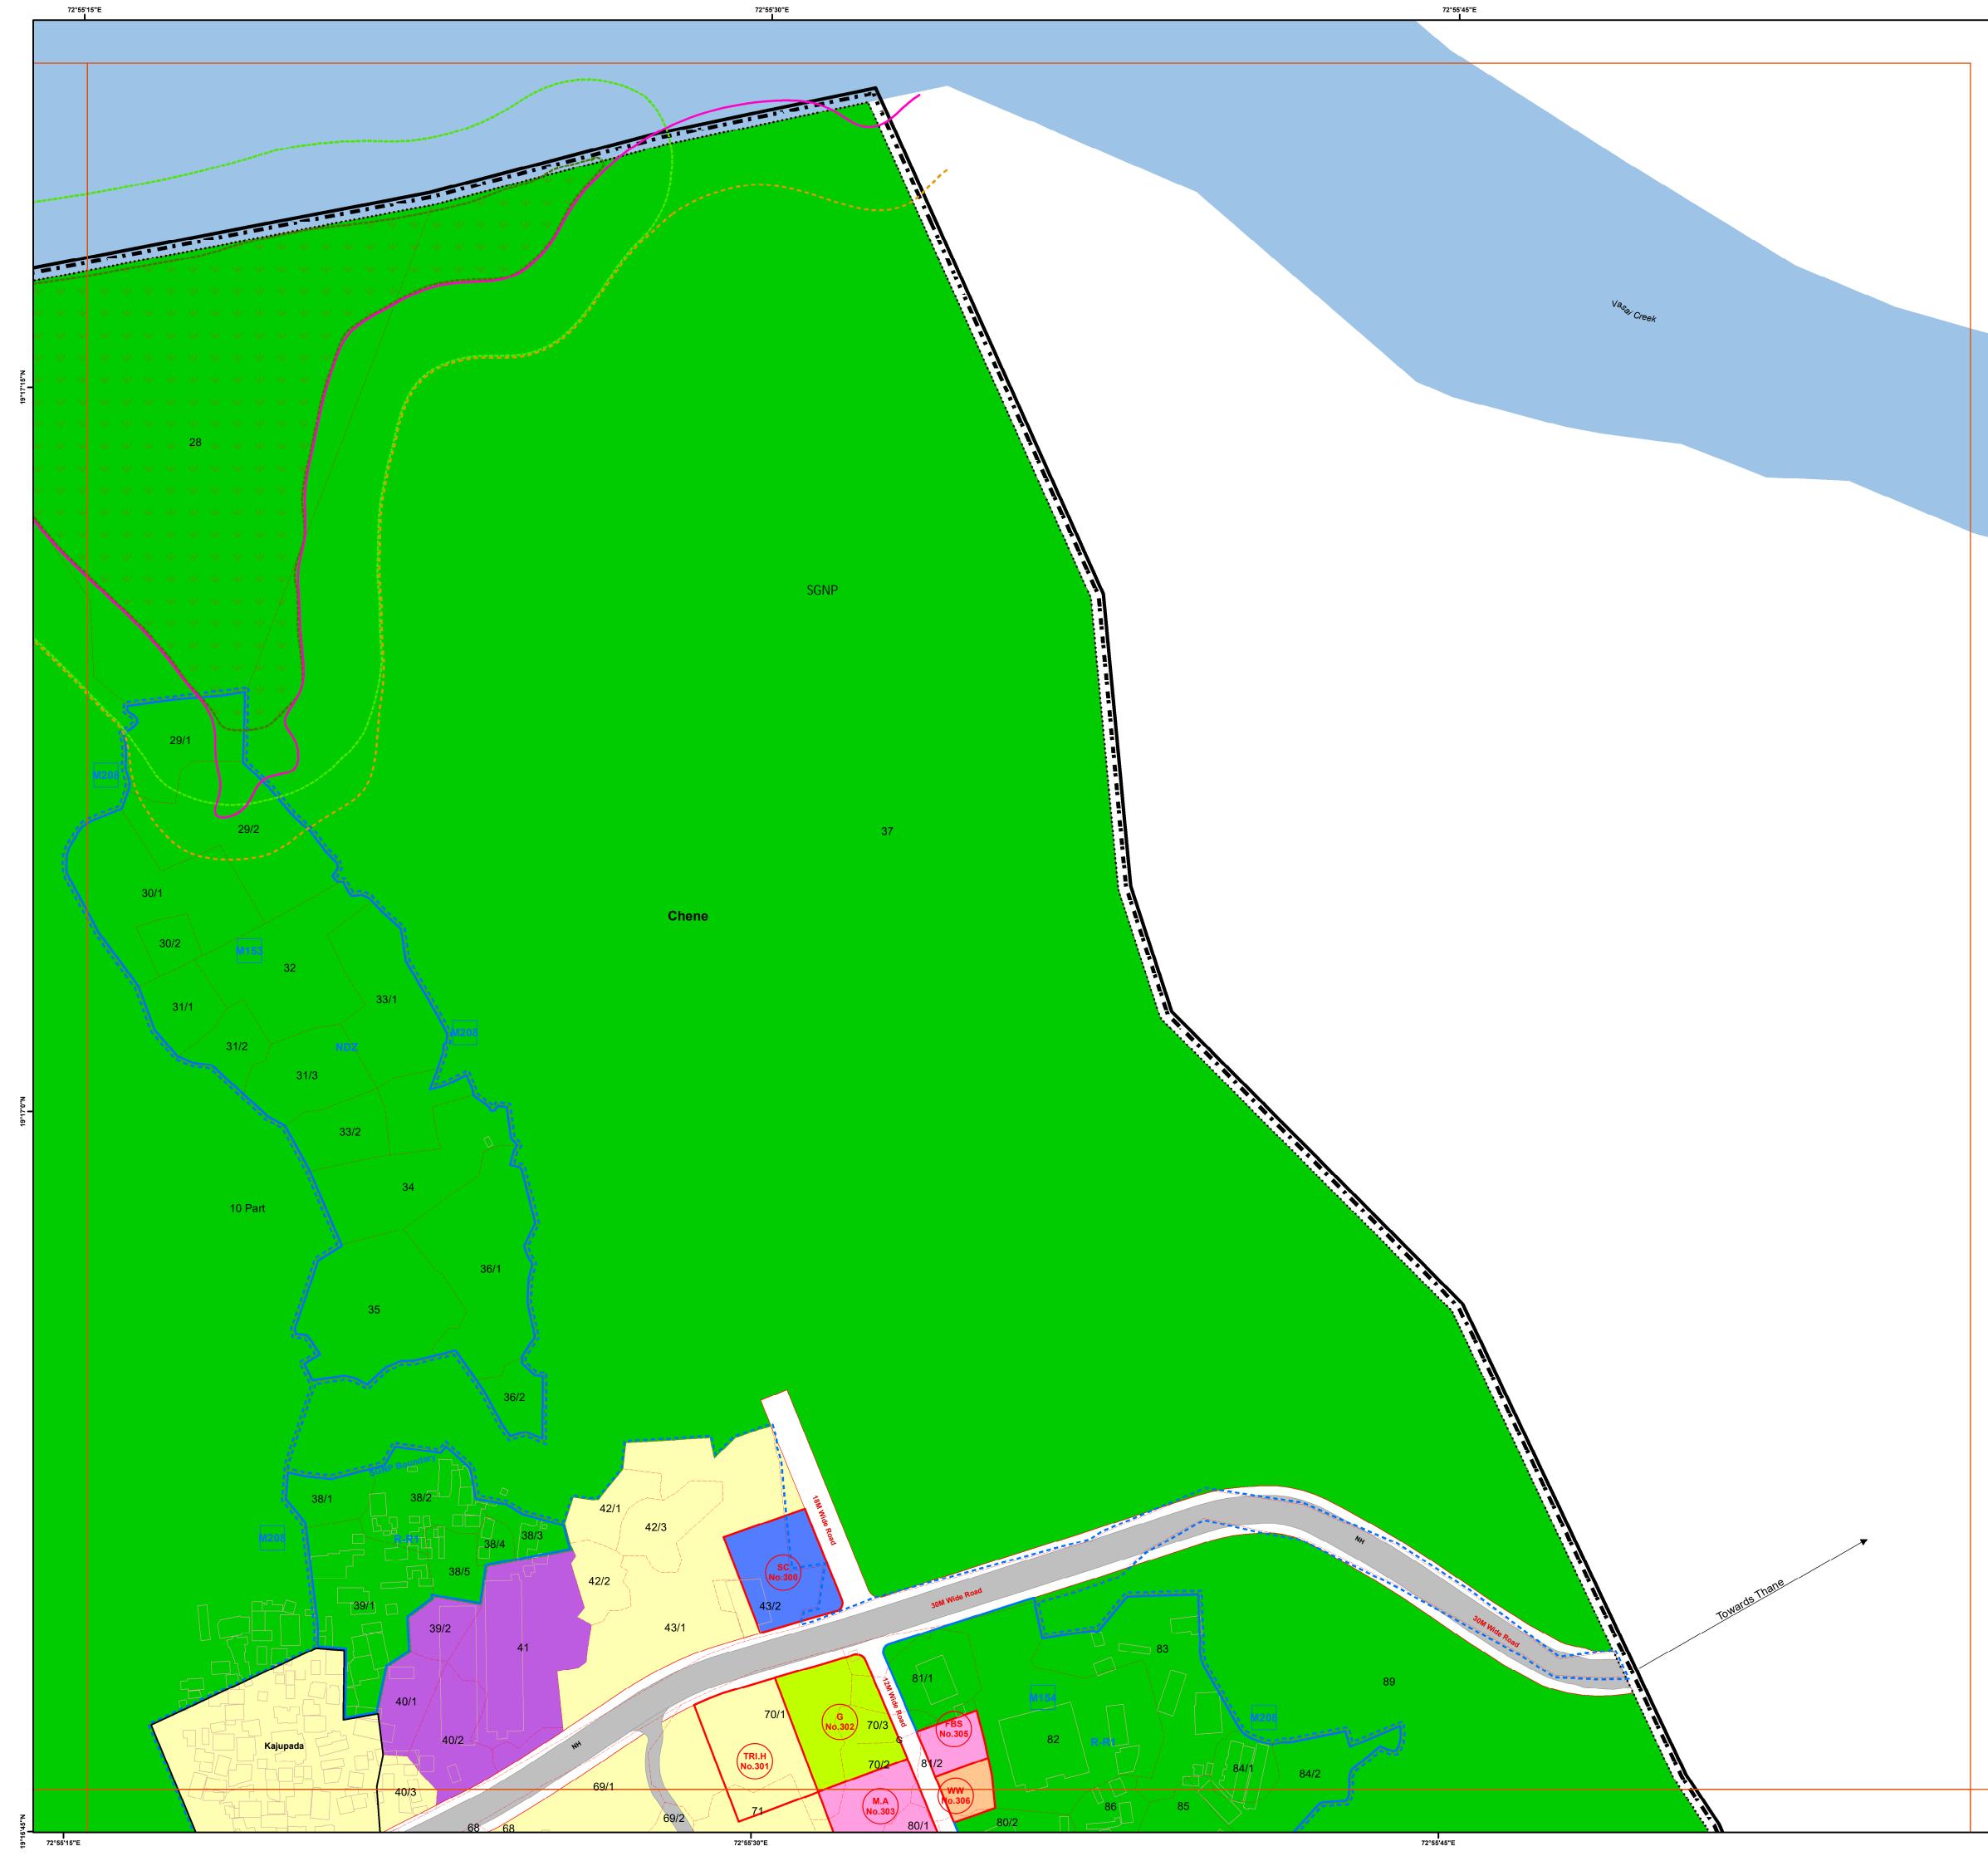

#### Notes

1. The Base Map, ELU and Draft PLU prepared by superimposition of data collected from various Government / Semi Government / Departments / Stakeholders and physical features depicted from Drone / Satellite Imagery; hence, the discrepancies may occur.

2. Proposed Land-use Shall prevail irrespective of property number / boundary shown on map which shall be subject to confirmation from Land Record or competent Authority.

3. The structure on the map does not confirm authorization unless verified and rectified by Planning Authority. 4.SGNP, CRZ, Mangroves with their buffers shown on the plan shall be as per the relevant status. In case of any modifications to such status in future, such boundary and buffer shall automatically stand modified as per the latest notification. 5. The alignment of Metro, Coastal Elevated Road marked on plan are indicative & automatically stand modified by the notification issued by Government from time to time. 6.The alignment of nallah / river / creek is indicative and as per the feature extracted from Drone Imagery and data collected.

7. The boundaries of all the designated sites, Government property are shown as per the image captured by superimposition on cadastral map. This may be subject to change as per the actual acquisition in future. 8.This plan is to be read with UDCPR-2022 and Draft DP Report.

P.Existing road shall have status of the road according to width of road even though not shown in development plan. 10.R-R(Restricted-Residential) Residential Zone subject to handing over area to corporation as per permission/Government orders.

11.R-R1 (Restricted- Residential1) All provision of Residential Zone in UDCPR-2020 will be applicable for this zone subject to 10% of area under Development should be kept for Amenity Space as per direction of Municipal Commissioner with prior permission from Eco-Sensitive Zone Commitee.

12.If the location of Metro Carshed and Metro Line is shifted by MMRDA or Elevated Road is shifted in future, the land eased by such shifting shall stands included in adjoining Zone shown on Development Plan.