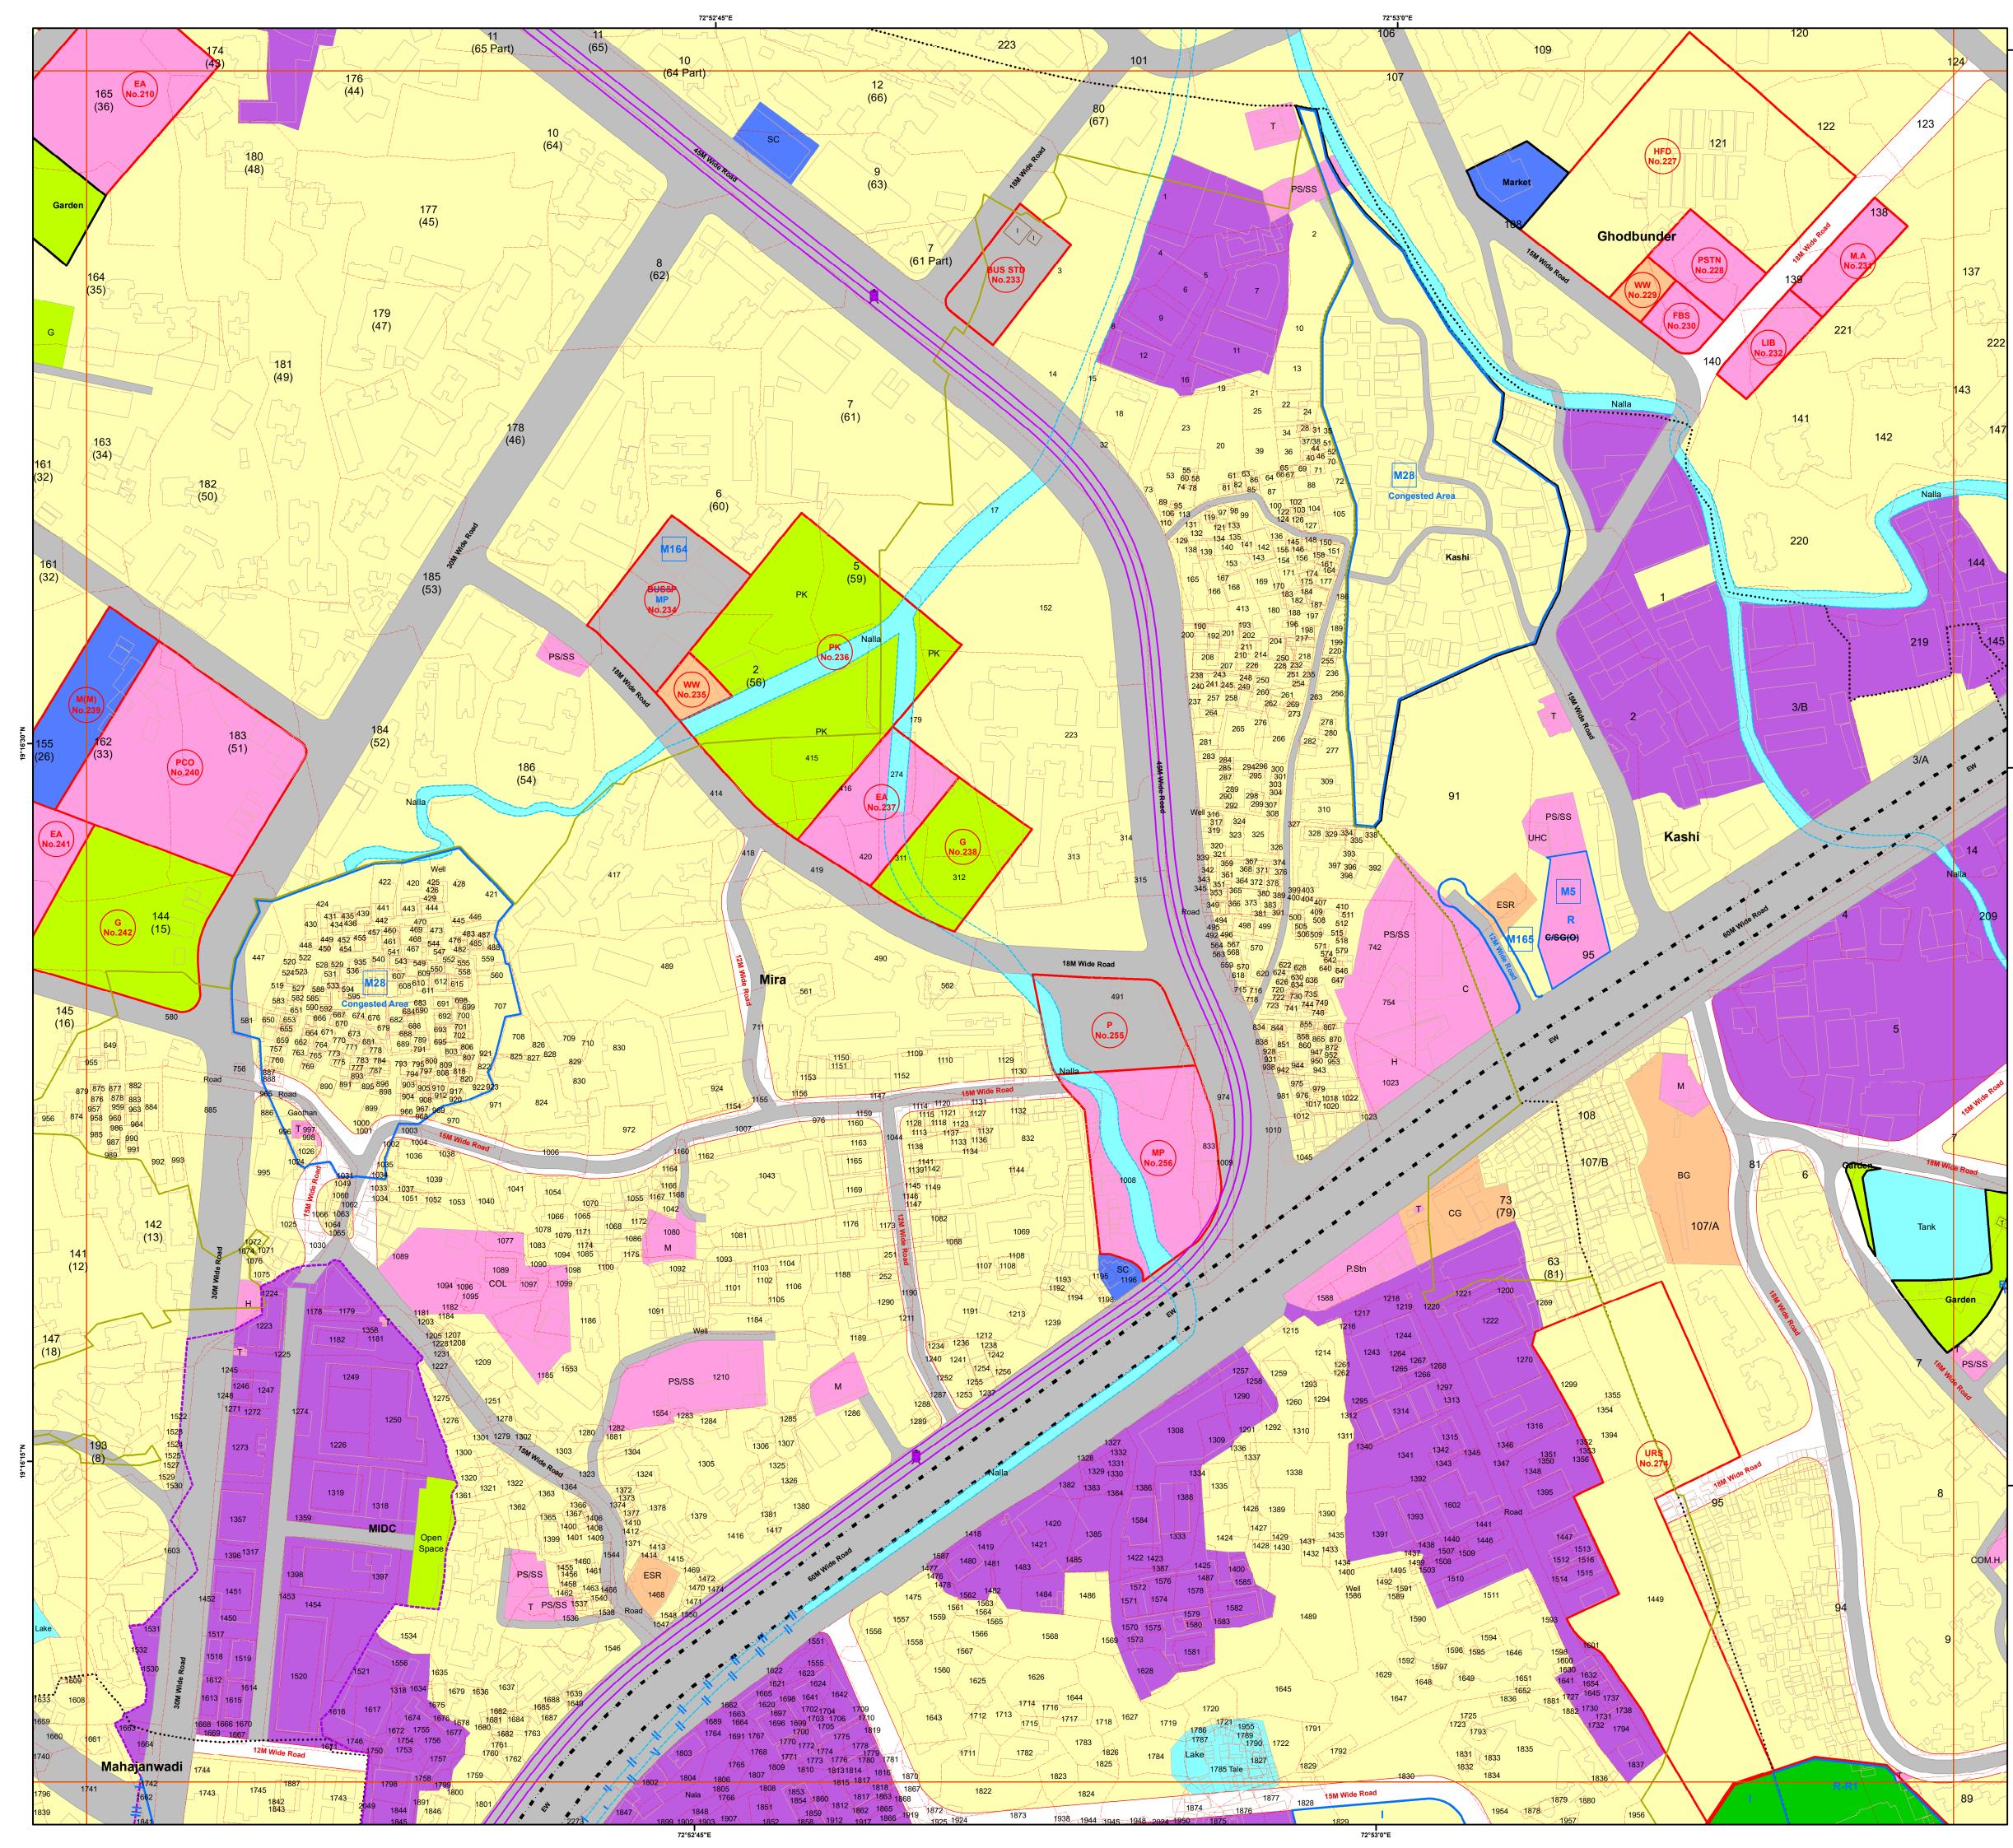

#### DRAFT REVISED DEVELOPMENT PLAN Mira Bhayandar Municipal Corporation (Published U/s.28(4) of M.R.&T.P. Act 1966)

Officer Appointed U/s 21(4A) Draft Revised Development Plan of Mira Bhayandar

| A REAL      |
|-------------|
| ⊈<br>→ Draf |
|             |
|             |

#### Notes

1. The Base Map, ELU and Draft PLU prepared by superimposition of data collected from various Government / Semi Government / Departments / Stakeholders and physical features depicted from Drone / Satellite Imagery; hence, the discrepancies may occur.

2. Proposed Land-use Shall prevail irrespective of property number / boundary shown on map which shall be subject to confirmation from Land Record or competent Authority.

3. The structure on the map does not confirm authorization unless verified and rectified by Planning Authority. 4.SGNP, CRZ, Mangroves with their buffers shown on the plan shall be as per the relevant status. In case of any modifications to such status in future, such boundary and buffer shall automatically stand modified as per the latest notification. 5. The alignment of Metro, Coastal Elevated Road marked on plan are indicative & automatically stand modified by the notification issued by Government from time to time. 6.The alignment of nallah / river / creek is indicative and as per the feature extracted from Drone Imagery and data collected.

7. The boundaries of all the designated sites, Government property are shown as per the image captured by superimposition on cadastral map. This may be subject to change as per the actual acquisition in future. 8.This plan is to be read with UDCPR-2022 and Draft DP Report.

P.Existing road shall have status of the road according to width of road even though not shown in development plan. 10.R-R(Restricted-Residential) Residential Zone subject to handing over area to corporation as per permission/Government orders.

11.R-R1 (Restricted- Residential1) All provision of Residential Zone in UDCPR-2020 will be applicable for this zone subject to 10% of area under Development should be kept for Amenity Space as per direction of Municipal Commissioner with prior permission from Eco-Sensitive Zone Commitee.

12.If the location of Metro Carshed and Metro Line is shifted by MMRDA or Elevated Road is shifted in future, the land eased by such shifting shall stands included in adjoining Zone shown on Development Plan.