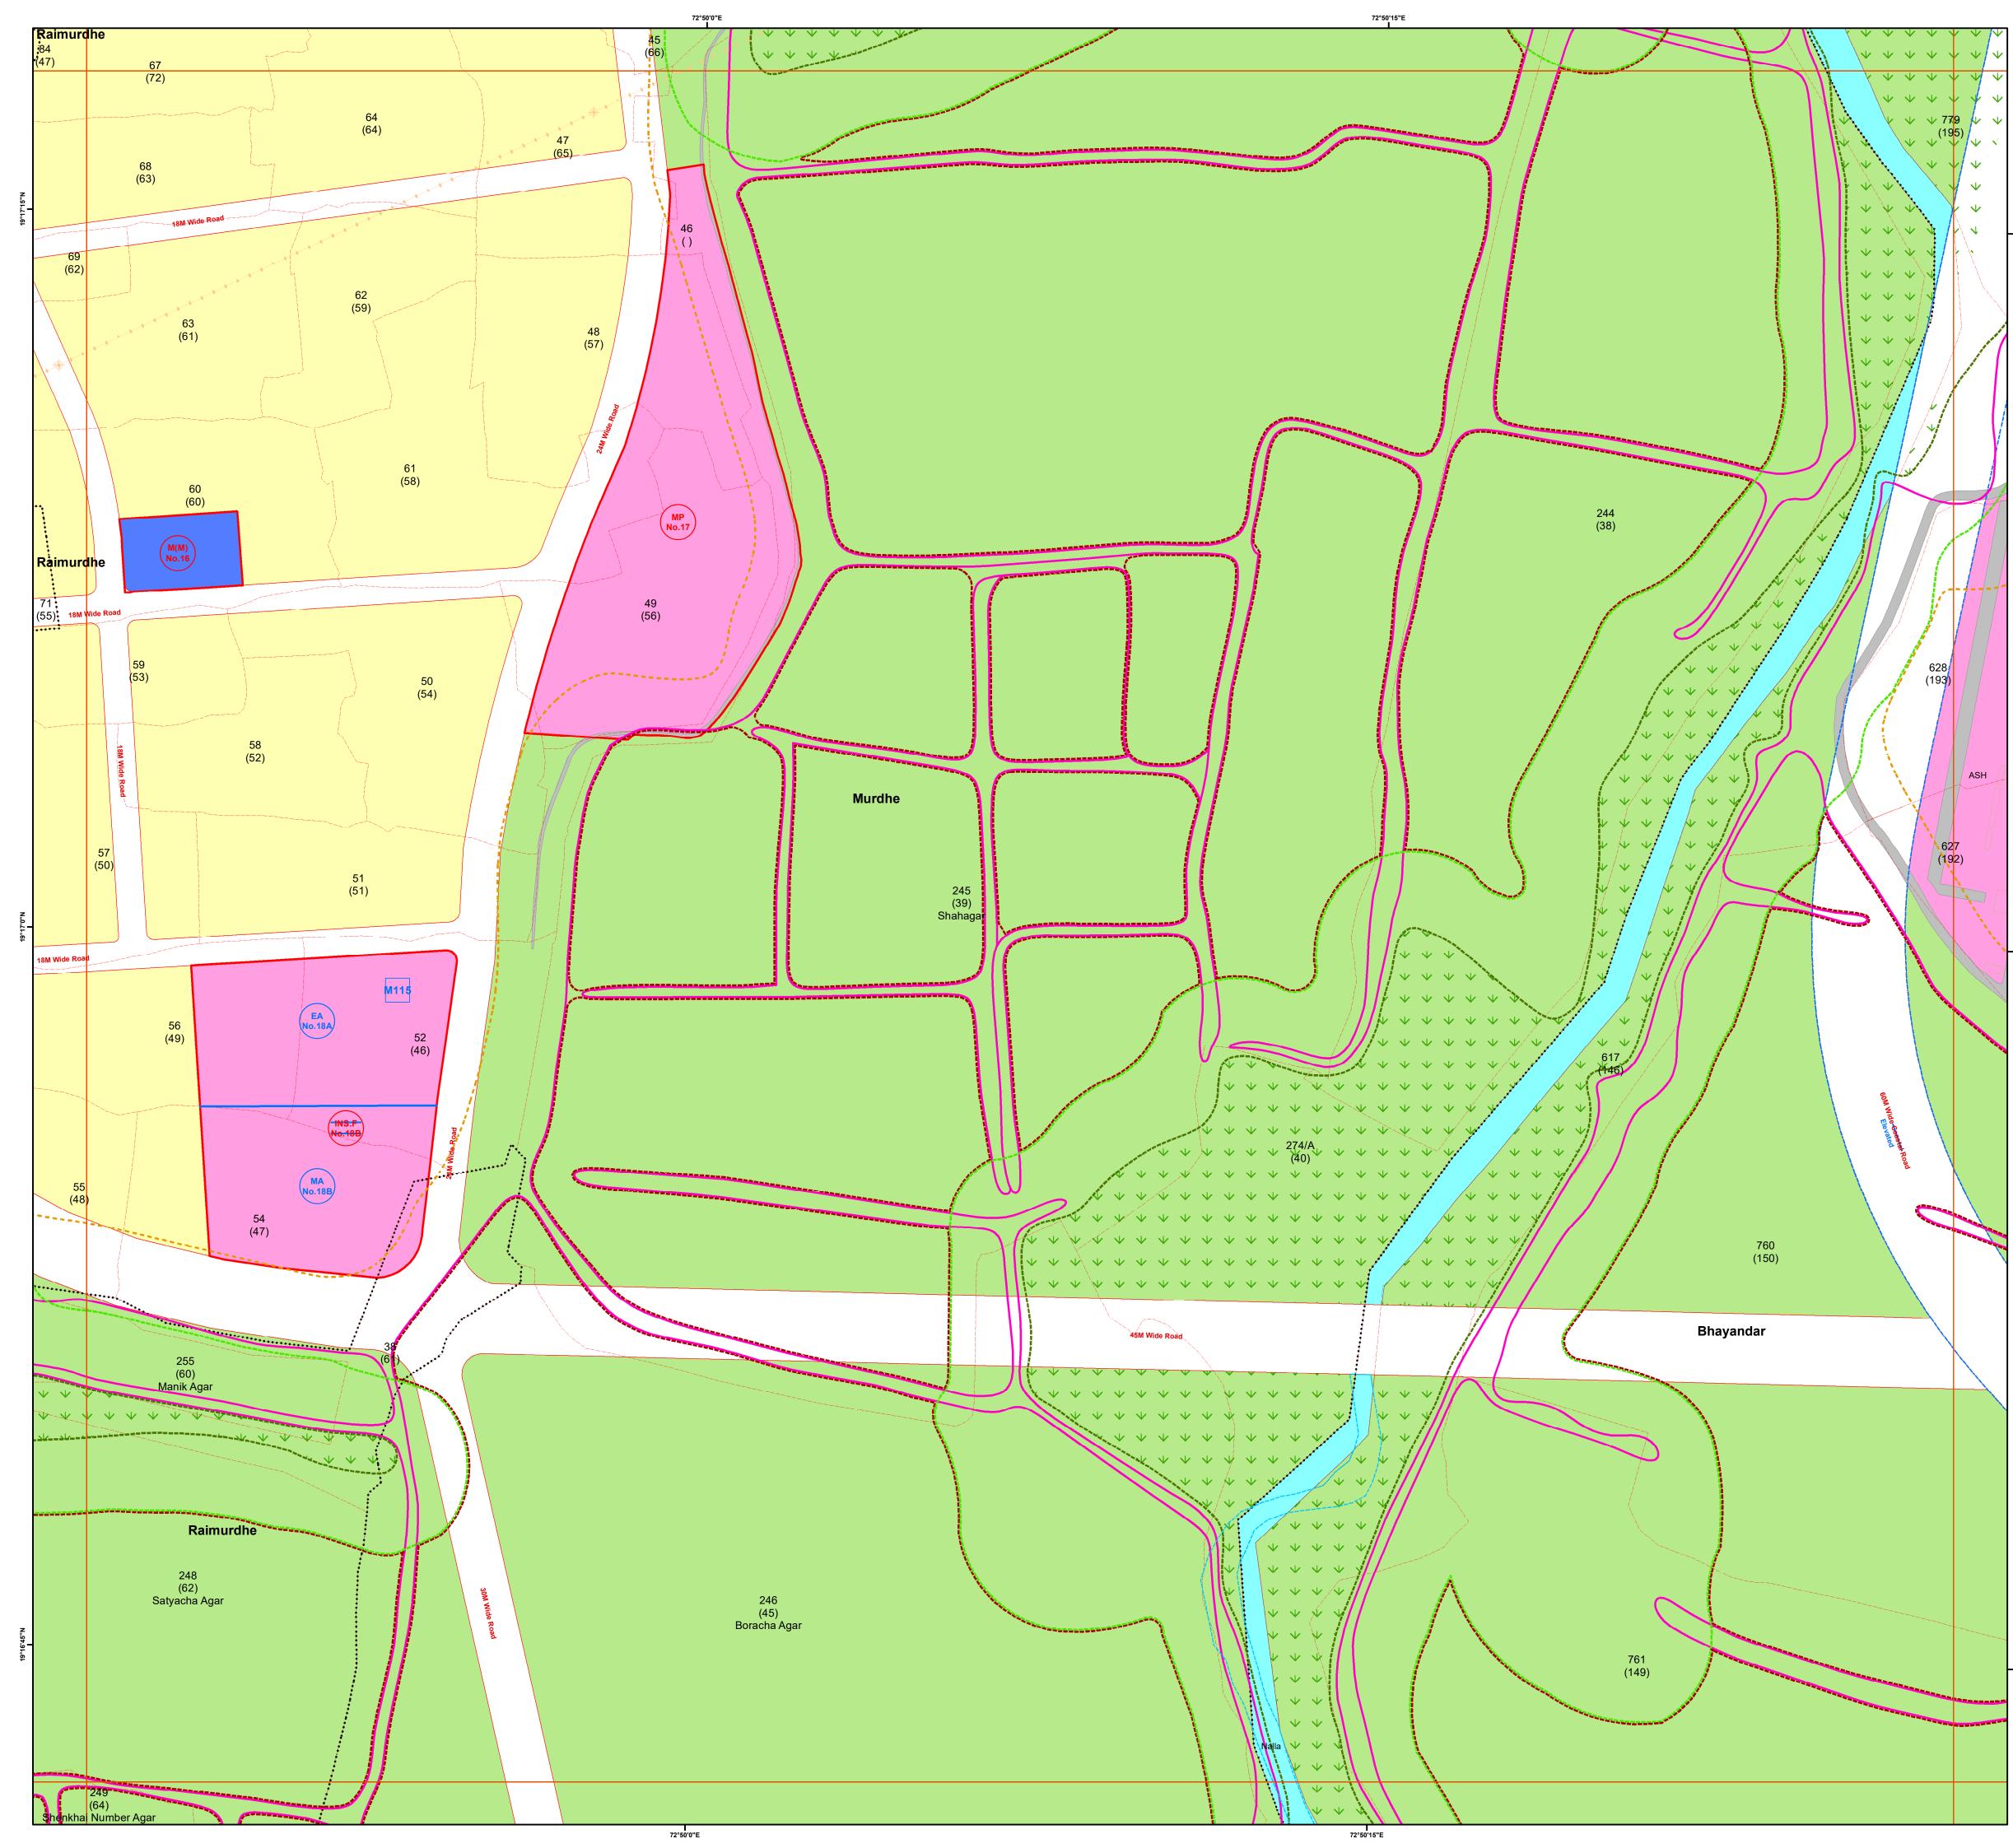

## DRAFT REVISED DEVELOPMENT PLAN Mira Bhayandar Municipal Corporation (Published U/s.28(4) of M.R.&T.P. Act 1966)

2. Proposed Land-use Shall prevail irrespective of property number / boundary shown on map which shall be subject to confirmation from Land Record or competent Authority.

3.The structure on the map does not confirm authorization unless verified and rectified by Planning Authority. 4.SGNP, CRZ, Mangroves with their buffers shown on the plan shall be as per the relevant status. In case of any modifications to such status in future, such boundary and buffer shall automatically stand modified as per the latest notification. 5. The alignment of Metro, <del>Coastal</del> Elevated Road marked on plan are indicative & automatically stand modified by the notification issued by Government from time to time. 6. The alignment of nallah / river / creek is indicative and as per the feature extracted from Drone Imagery and data collected.

7. The boundaries of all the designated sites, Government property are shown as per the image captured by superimposition on cadastral map. This may be subject to change as per the actual acquisition in future. 8.This plan is to be read with UDCPR-2022 and Draft DP Report.

9.Existing road shall have status of the road according to width of road even though not shown in development plan. 10.R-R(Restricted-Residential) Residential Zone subject to handing over area to corporation as per permission/Government orders.

11.R-R1 (Restricted- Residential1) All provision of Residential Zone in UDCPR-2020 will be applicable for this zone subject to 10% of area under Development should be kept for Amenity Space as per direction of Municipal Commissioner with prior permission from Eco-Sensitive Zone Commitee.

12.If the location of Metro Carshed and Metro Line is shifted by MMRDA or Elevated Road is shifted in future, the land eased by such shifting shall stands included in adjoining Zone shown on Development Plan.