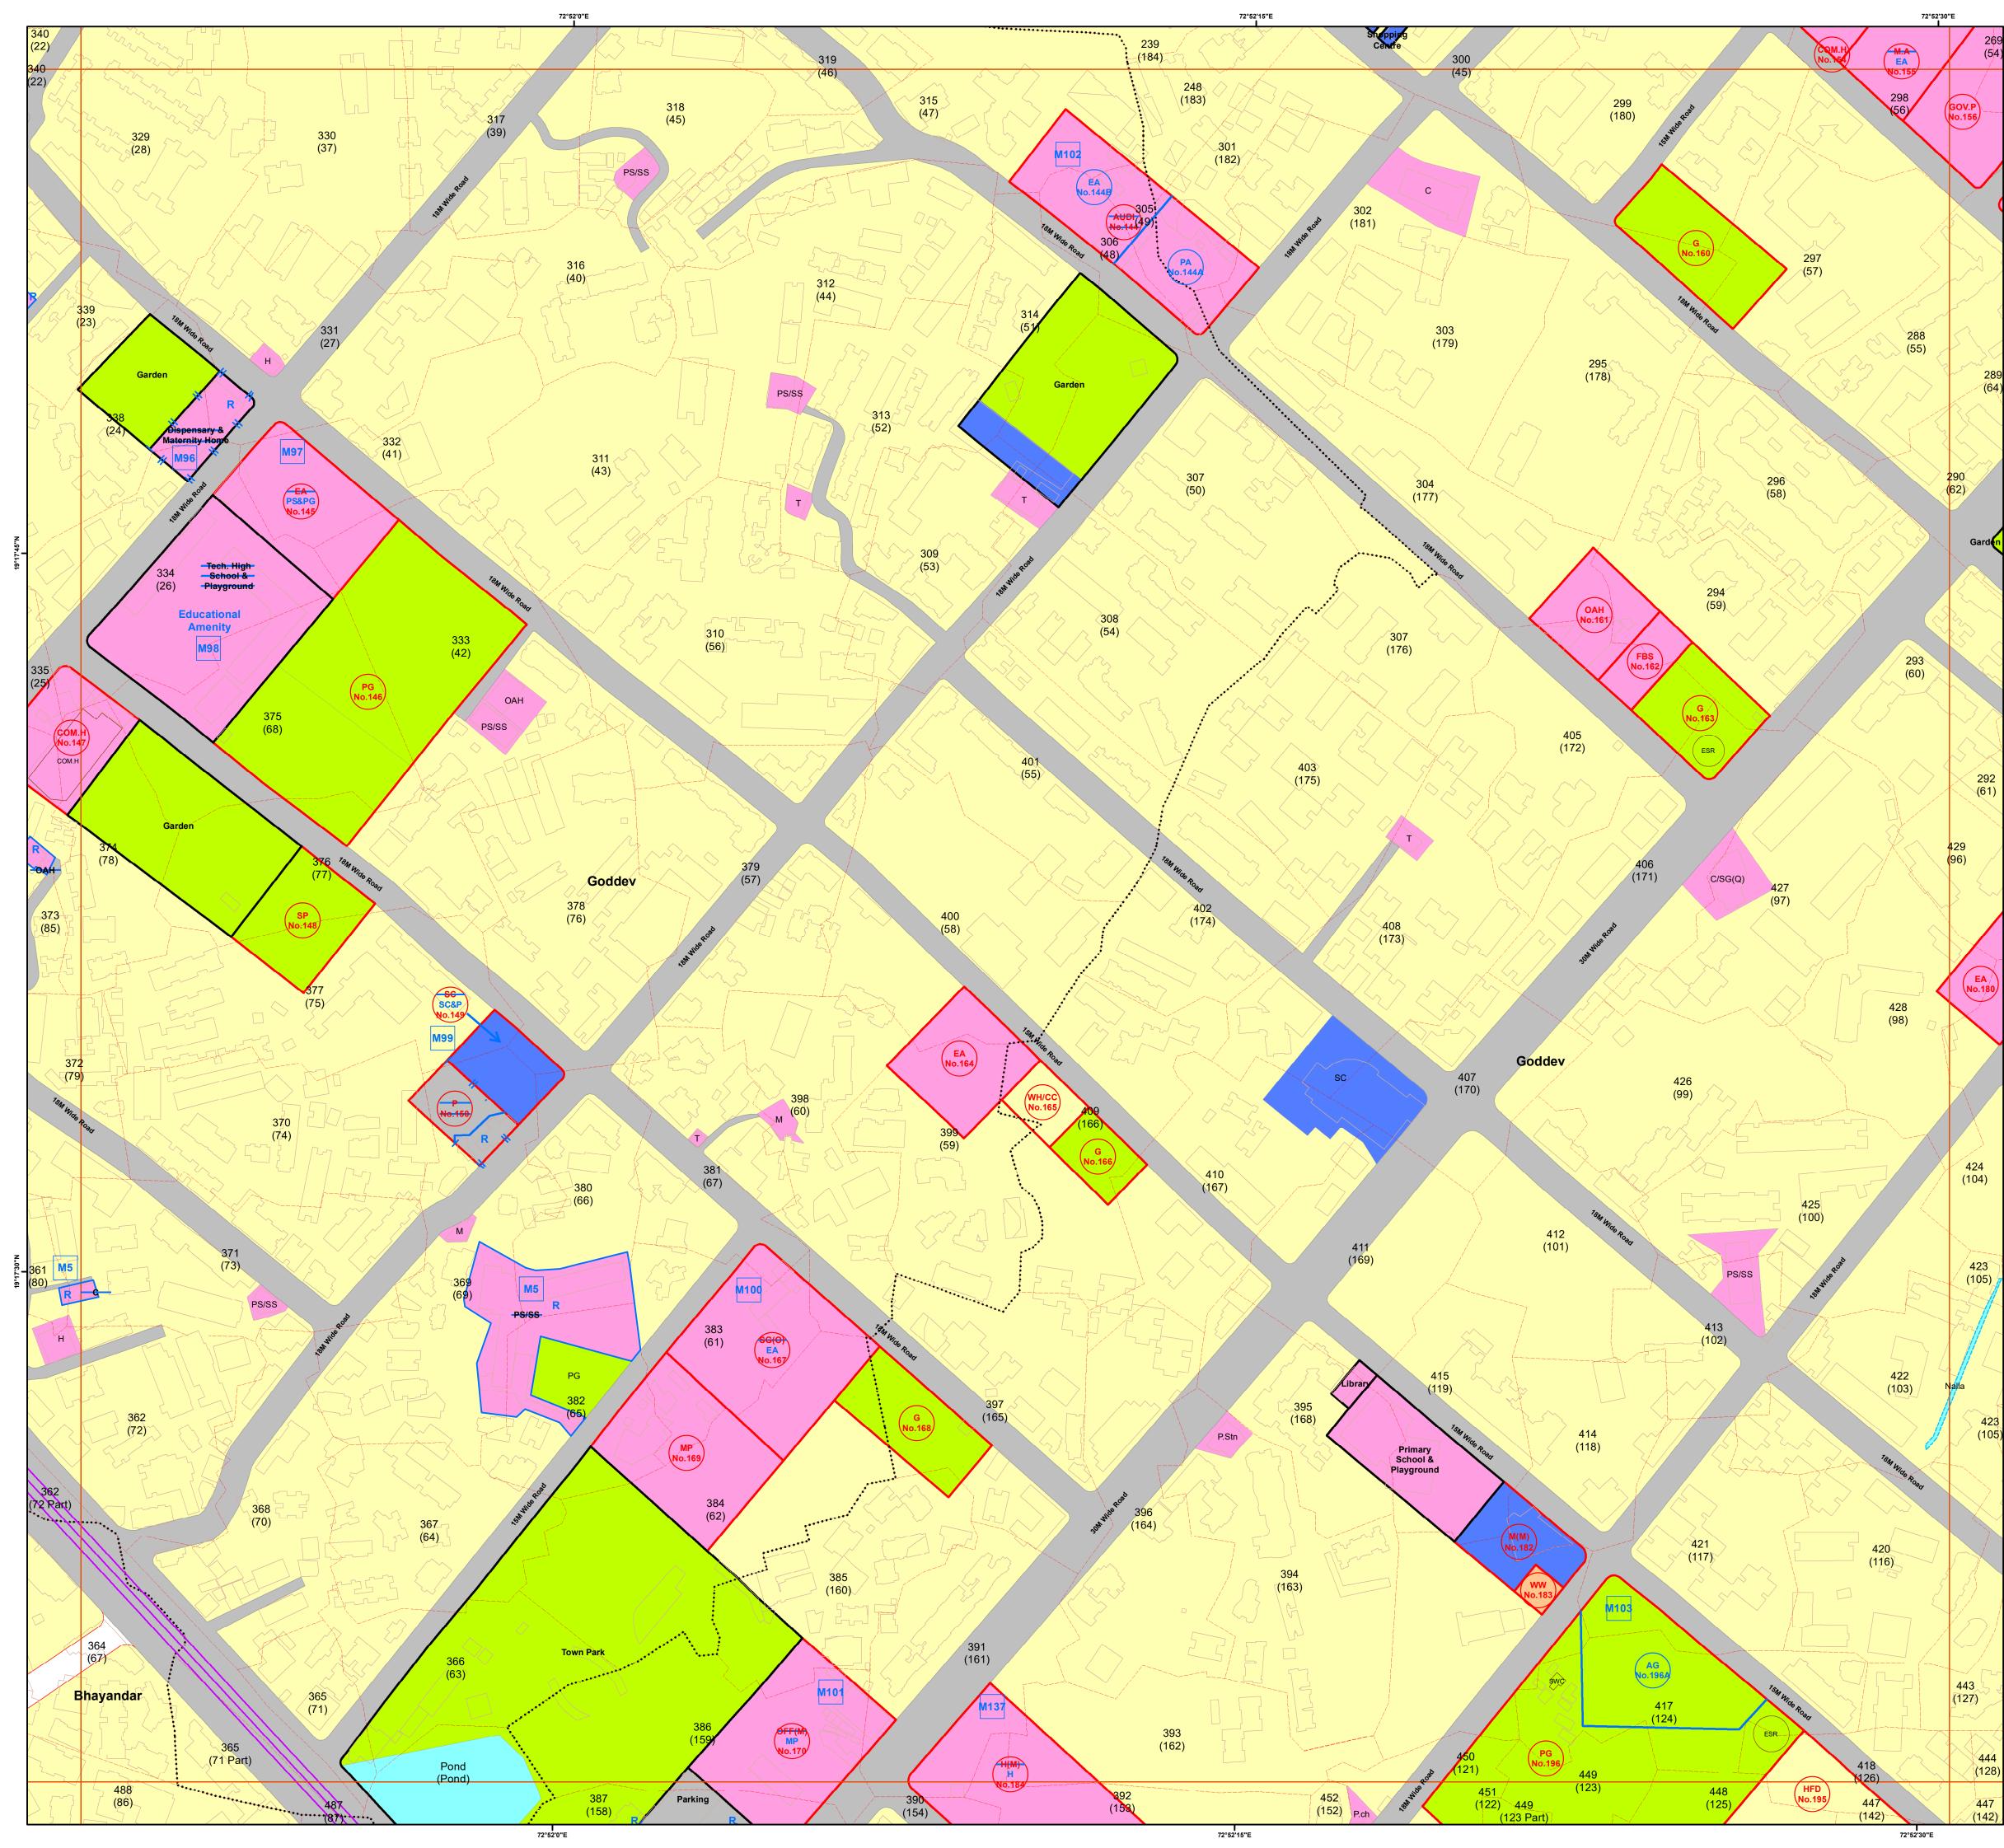

#### DRAFT REVISED DEVELOPMENT PLAN Mira Bhayandar Municipal Corporation (Published U/s.28(4) of M.R.&T.P. Act 1966)

Officer Appointed U/s 21(4A) Draft Revised Development Plan of Mira Bhayandar

| A REAL      |
|-------------|
| ⊈<br>→ Draf |
|             |
|             |

#### Notes

1. The Base Map, ELU and Draft PLU prepared by superimposition of data collected from various Government / Semi Government / Departments / Stakeholders and physical features depicted from Drone / Satellite Imagery; hence, the discrepancies may occur.

2. Proposed Land-use Shall prevail irrespective of property number / boundary shown on map which shall be subject to confirmation from Land Record or competent Authority.

3. The structure on the map does not confirm authorization unless verified and rectified by Planning Authority. 4.SGNP, CRZ, Mangroves with their buffers shown on the plan shall be as per the relevant status. In case of any modifications to such status in future, such boundary and buffer shall automatically stand modified as per the latest notification. 5. The alignment of Metro, Coastal Elevated Road marked on plan are indicative & automatically stand modified by the notification issued by Government from time to time. 6.The alignment of nallah / river / creek is indicative and as per the feature extracted from Drone Imagery and data collected.

7. The boundaries of all the designated sites, Government property are shown as per the image captured by superimposition on cadastral map. This may be subject to change as per the actual acquisition in future. 8.This plan is to be read with UDCPR-2022 and Draft DP Report.

P.Existing road shall have status of the road according to width of road even though not shown in development plan. 10.R-R(Restricted-Residential) Residential Zone subject to handing over area to corporation as per permission/Government orders.

11.R-R1 (Restricted- Residential1) All provision of Residential Zone in UDCPR-2020 will be applicable for this zone subject to 10% of area under Development should be kept for Amenity Space as per direction of Municipal Commissioner with prior permission from Eco-Sensitive Zone Commitee.

12.If the location of Metro Carshed and Metro Line is shifted by MMRDA or Elevated Road is shifted in future, the land eased by such shifting shall stands included in adjoining Zone shown on Development Plan.