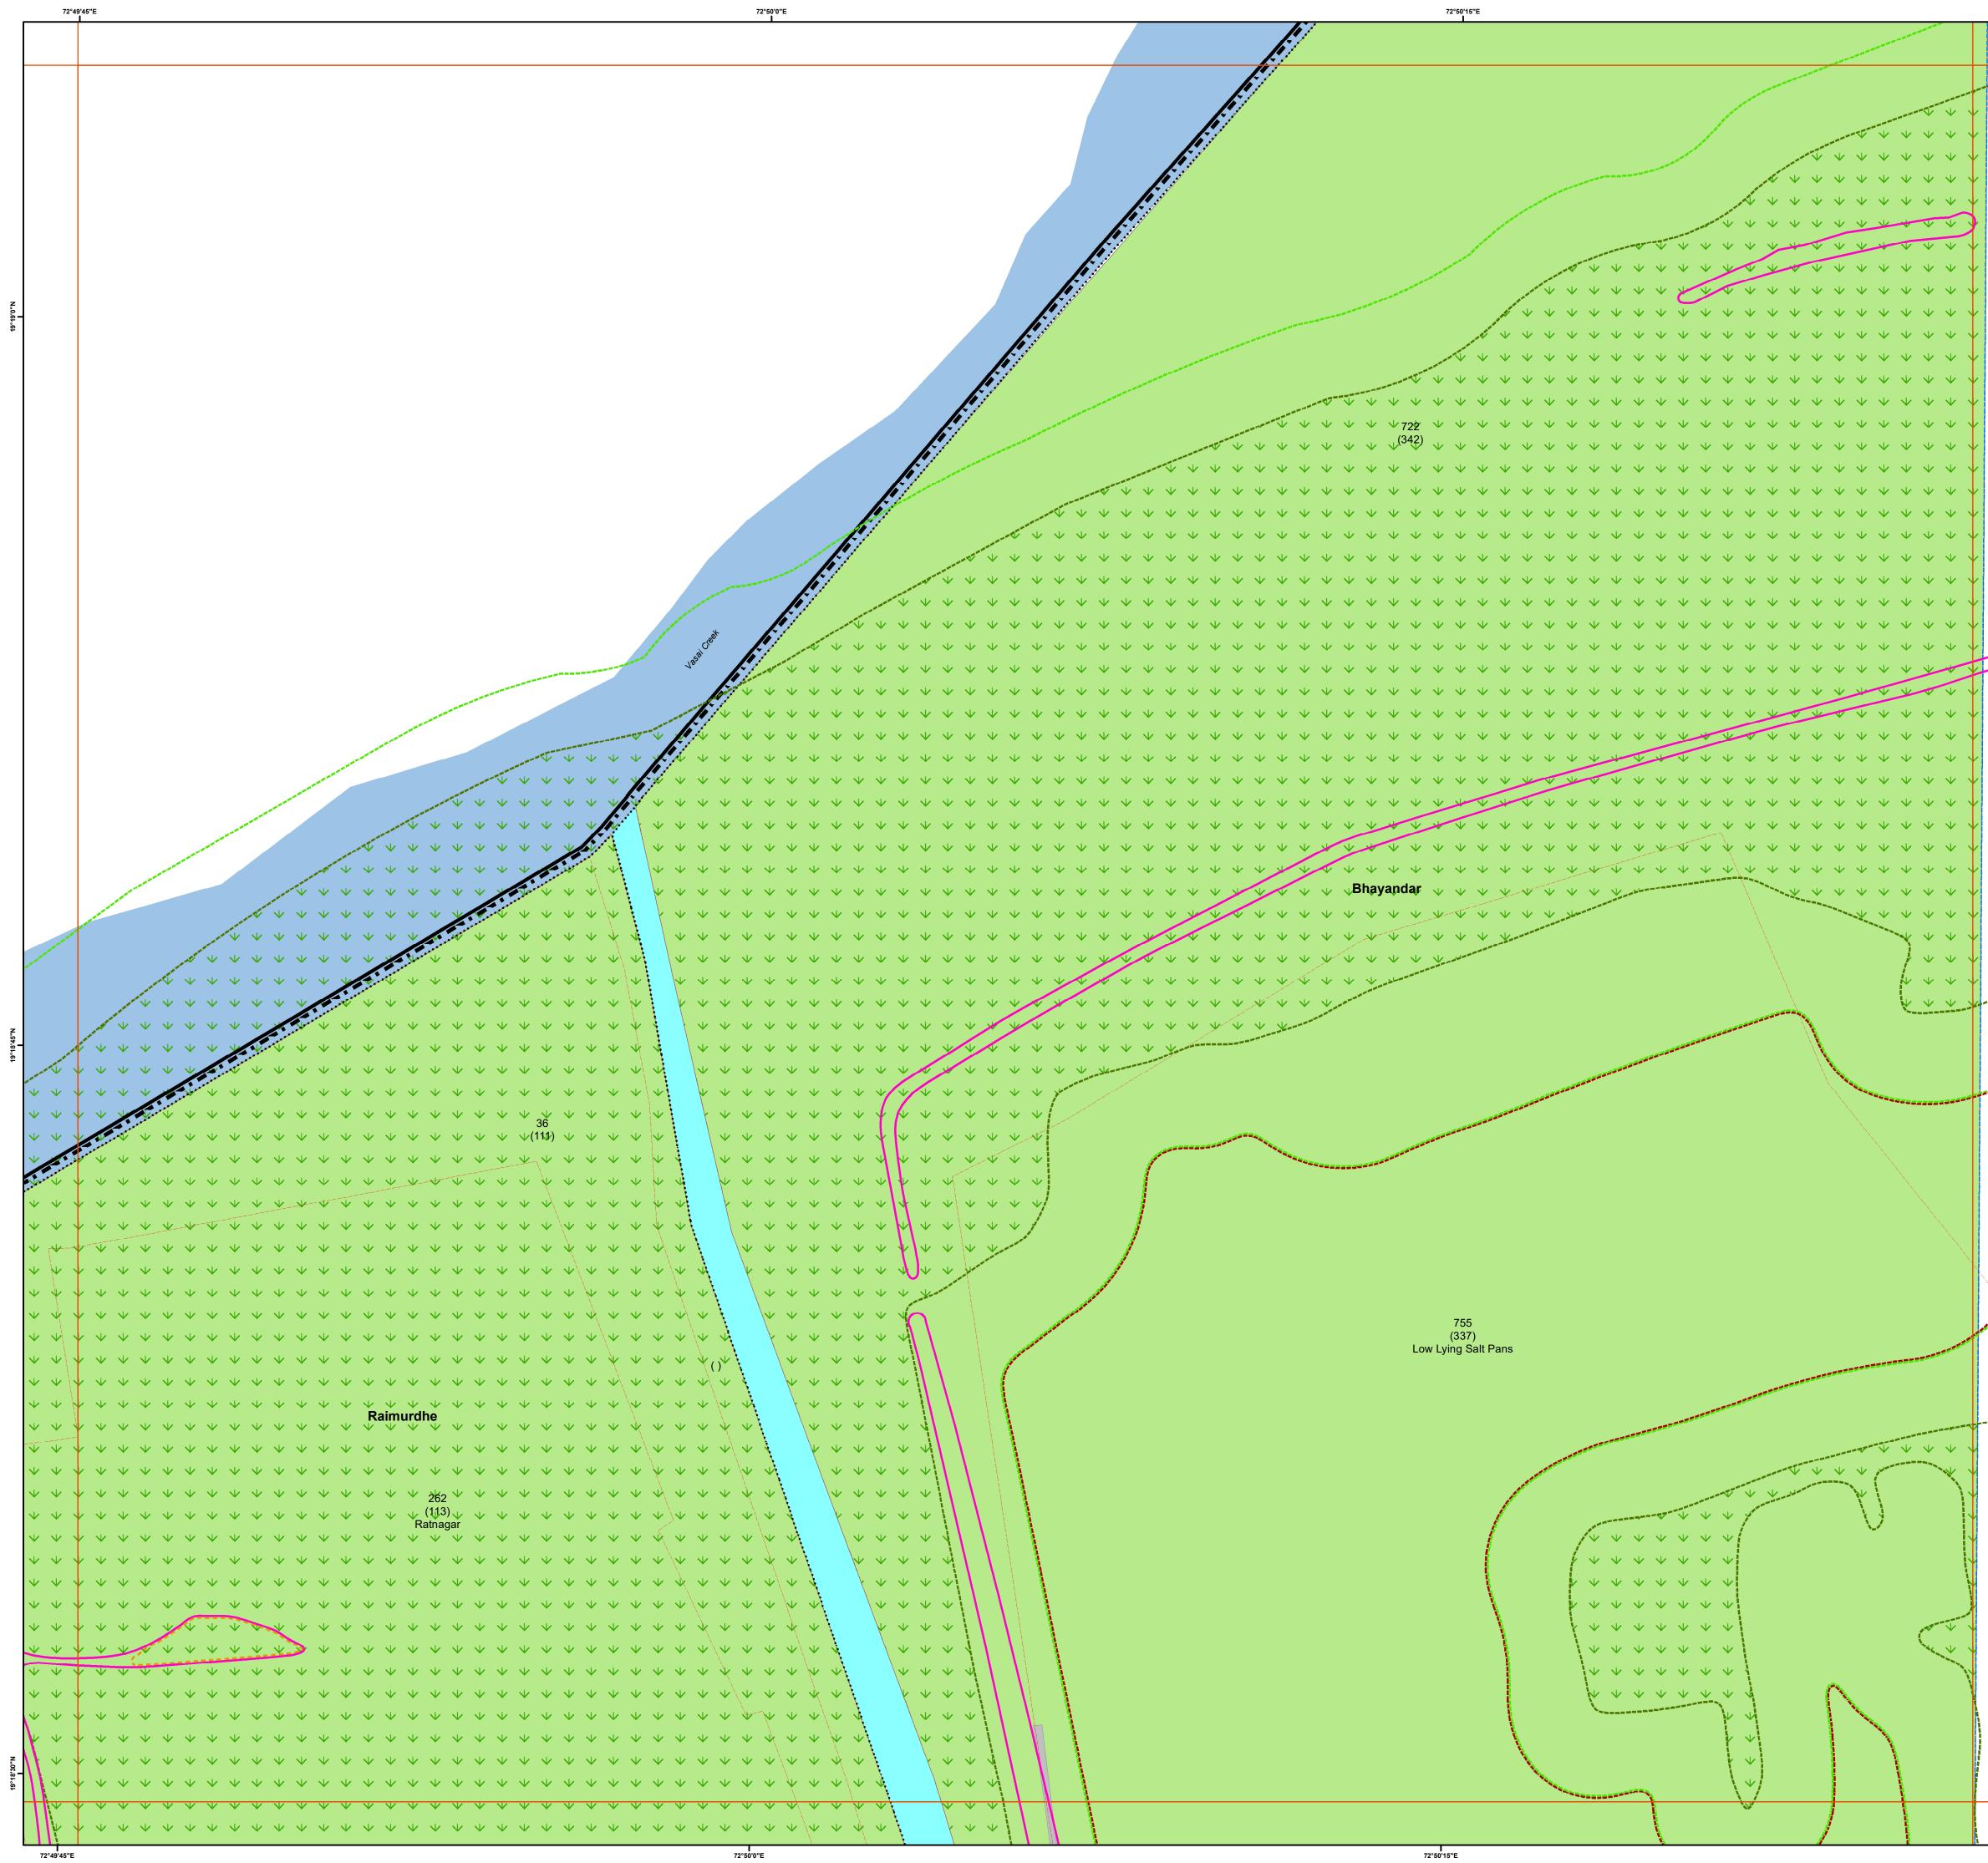

Officer Appointed U/s 21(4A)

Draft Revised Development Plan of Mira Bhayandar

19°19'0"N I

72°49'15"E

72°49'30"E

↓ (112) ↓ Esh Prasad Agar

V262

(113)

Ratnagar 🗸