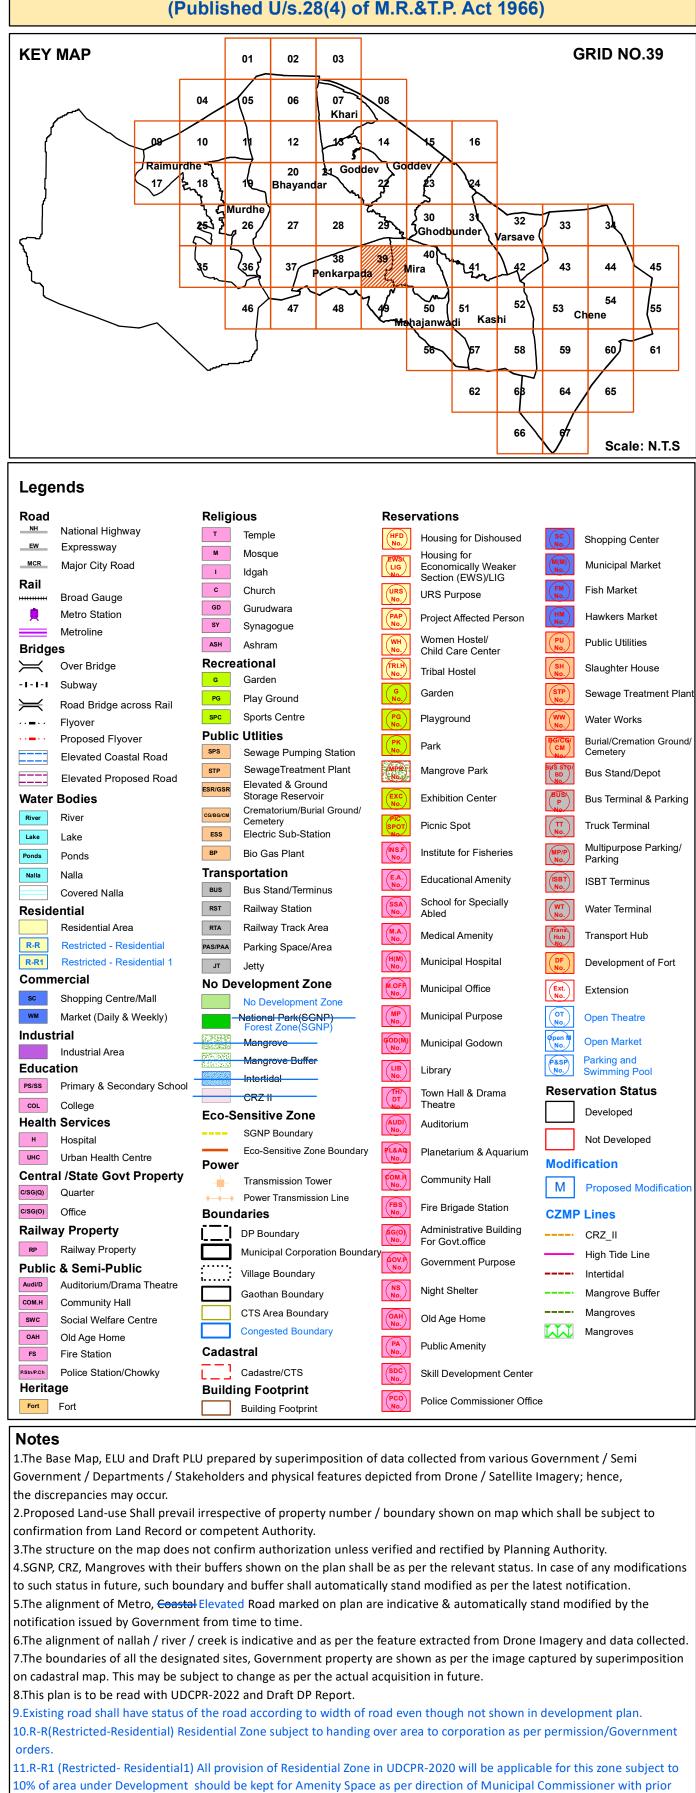

/s 21(4A)

// Draft Revised Development Plan of Mira Bhayandar

|                      |                                    |                         |                                              |               |                                     | 66         | J.                   | Scale: N.T.S                     |
|----------------------|------------------------------------|-------------------------|----------------------------------------------|---------------|-------------------------------------|------------|----------------------|----------------------------------|
| Lege                 | ends                               |                         |                                              |               |                                     |            |                      |                                  |
| Road                 |                                    | Religi                  | ous                                          | Rese          | rvations                            |            |                      |                                  |
| NH                   | National Highway                   | т                       | Temple                                       | (HFD<br>No.)  | Housing for Dish                    | oused      | SC<br>No.            | Shopping Center                  |
| EW                   | Expressway                         | м                       | Mosque                                       | EWSX          | Housing for                         |            |                      |                                  |
|                      | Major City Road                    | 1                       | ldgah                                        |               | Economically We<br>Section (EWS)/LI | aker<br>G  | (M(M)<br>No.         | Municipal Market                 |
| Rail                 | Broad Gauge                        | с                       | Church                                       | URS<br>No.    | URS Purpose                         |            | (FM<br>No.           | Fish Market                      |
| 良                    | Metro Station                      | GD                      | Gurudwara                                    | PAP           | Project Affected F                  | Person     | HM<br>No.            | Hawkers Market                   |
|                      | Metroline                          | SY                      | Synagogue                                    | No.           | Women Hostel/                       |            |                      | Public Utilities                 |
| Bridg                |                                    | ASH                     | Ashram                                       | No.           | Child Care Cente                    | r          | (PU<br>No.           | Fublic Ounties                   |
| $\asymp$             | Over Bridge                        |                         | ational<br>Garden                            |               | Tribal Hostel                       |            | SH<br>No.            | Slaughter House                  |
| -1-1-1               | Subway                             | PG                      | Play Ground                                  | G<br>No.      | Garden                              |            | STP<br>No.           | Sewage Treatment Plar            |
| $\equiv$             | Road Bridge across Rail            | SPC                     | Sports Centre                                | PG<br>No.     | Playground                          |            | ww                   | Water Works                      |
| •••                  | Flyover<br>Proposed Flyover        | Public                  | Utlities                                     |               |                                     |            | No.                  | Burial/Cremation Ground          |
|                      | Elevated Coastal Road              | SPS                     | Sewage Pumping Station                       | PK<br>No.     | Park                                |            | BG/CG/<br>CM<br>No.  | Cemetery                         |
|                      | Elevated Proposed Road             | STP                     | SewageTreatment Plant                        | MPR No.       | Mangrove Park                       |            | BUS STO/<br>BD<br>No | Bus Stand/Depot                  |
| <br>Water            | Bodies                             | ESR/GSR                 | Elevated & Ground<br>Storage Reservoir       | EXC<br>No.    | Exhibition Center                   |            | BUST                 | Bus Terminal & Parking           |
| River                | River                              | CG/BG/CM                | Crematorium/Burial Ground/                   | No.           |                                     |            |                      | bus reminar ar arking            |
| Lake                 | Lake                               | ESS                     | Cemetery<br>Electric Sub-Station             | SPOT          | Picnic Spot                         |            |                      | Truck Terminal                   |
| Ponds                | Ponds                              | BP                      | Bio Gas Plant                                | INS.F<br>No.  | Institute for Fishe                 | ries       | MP/P<br>No.          | Multipurpose Parking/<br>Parking |
| Nalla                | Nalla                              | Trans                   | portation                                    |               | Educational Ama                     | nitu       |                      | Ū                                |
|                      | Covered Nalla                      | BUS                     | Bus Stand/Terminus                           | E.A.<br>No.   | Educational Ame                     |            |                      | ISBT Terminus                    |
| Resid                | ential                             | RST                     | Railway Station                              | (SSA<br>No.   | School for Specia<br>Abled          | ally       | WT<br>No.            | Water Terminal                   |
|                      | Residential Area                   | RTA                     | Railway Track Area                           | M.A.<br>No.   | Medical Amenity                     |            | Trans                | Transport Hub                    |
| R-R                  | Restricted - Residential           | PAS/PAA                 | Parking Space/Area                           |               |                                     |            | Hub                  |                                  |
| R-R1                 | Restricted - Residential 1         | JT                      | Jetty                                        | (H(M)<br>No.  | Municipal Hospita                   | al         | DF<br>No.            | Development of Fort              |
|                      |                                    | No De                   | evelopment Zone                              | M.OFF<br>No.  | Municipal Office                    |            | Ext.<br>No.          | Extension                        |
| SC<br>WM             | Shopping Centre/Mall               |                         | No Development Zone                          | MP            | Municipal Purpos                    | •          | Т                    | Onen Theetre                     |
| Indus                | Market (Daily & Weekly)            |                         | National Park(SCNP)<br>Forest Zone(SGNP)     | No.           | Municipal Fulpos                    |            | No.                  | Open Theatre                     |
| Indus                | Industrial Area                    |                         | Mangrove                                     | GOD(M)<br>No. | Municipal Godow                     | 'n         | Øpen M<br>No.        | Open Market                      |
| Educa                | ation                              | 2500030150<br>250003555 | Mangrove Buffer                              | LIB<br>No.    | Library                             |            | P&SP<br>No.          | Parking and<br>Swimming Pool     |
| PS/SS                | Primary & Secondary School         |                         | Intertidal                                   |               | Town Hall & Dran                    | na         |                      | vation Status                    |
| COL                  | College                            | <b>F a a b</b>          | <del>CRZ II</del><br>Sensitive Zone          |               | Theatre                             | na         |                      | Developed                        |
| Health               | n Services                         | ECO-S                   | SGNP Boundary                                | AUDI<br>No.   | Auditorium                          |            |                      | ·                                |
| н                    | Hospital                           |                         | Eco-Sensitive Zone Boundary                  | PL&AQ<br>No.  | Planetarium & Ac                    | warium     |                      | Not Developed                    |
| UHC                  | Urban Health Centre                | Powe                    |                                              |               |                                     | laanan     | Modifi               | cation                           |
|                      | al /State Govt Property<br>Quarter | -                       | Transmission Tower                           | COM.H<br>No.  | Community Hall                      |            | Μ                    | Proposed Modification            |
| C/SG(Q)              | Office                             |                         | Power Transmission Line                      | (FBS<br>No.   | Fire Brigade Stat                   | ion        |                      | l la co                          |
|                      | ay Property                        |                         | daries                                       |               | Administrative Bu                   | uildina    | CZMP                 |                                  |
| RP                   | Railway Property                   | ÷=-i                    | DP Boundary<br>Municipal Corporation Boundar | SG(O)<br>No.  | For Govt.office                     |            |                      | CRZ_II                           |
|                      | c & Semi-Public                    | <u> </u>                |                                              | GOV.P<br>No.  | Government Purp                     | oose       |                      | High Tide Line                   |
| Audi/D               | Auditorium/Drama Theatre           | ······                  | Village Boundary                             | NS<br>No.     | Night Shelter                       |            |                      | Intertidal                       |
| СОМ.Н                | Community Hall                     |                         | Gaothan Boundary                             |               | Night Sheller                       |            |                      | Mangrove Buffer                  |
| SWC                  | Social Welfare Centre              |                         | CTS Area Boundary                            | OAH<br>No.    | Old Age Home                        |            | <b>Y Y Y</b>         | Mangroves                        |
| OAH                  | Old Age Home                       | Code                    | Congested Boundary                           | PA<br>No.     | Public Amenity                      |            | $\mathcal{M}$        | Mangroves                        |
| FS                   | Fire Station                       | Cadas                   |                                              |               |                                     |            |                      |                                  |
| P.Stn/P.Ch<br>Herita | Police Station/Chowky              |                         | Cadastre/CTS                                 | (SDC<br>No.   | Skill Developmen                    | it Center  |                      |                                  |
| Fort                 | Fort                               |                         | ng Footprint                                 | PCO<br>No.    | Police Commission                   | oner Offic | е                    |                                  |
|                      | , or                               |                         | Building Footprint                           |               |                                     |            |                      |                                  |

#### Notes

1. The Base Map, ELU and Draft PLU prepared by superimposition of data collected from various Government / Semi Government / Departments / Stakeholders and physical features depicted from Drone / Satellite Imagery; hence, the discrepancies may occur.

2. Proposed Land-use Shall prevail irrespective of property number / boundary shown on map which shall be subject to confirmation from Land Record or competent Authority.

3. The structure on the map does not confirm authorization unless verified and rectified by Planning Authority. 4.SGNP, CRZ, Mangroves with their buffers shown on the plan shall be as per the relevant status. In case of any modifications to such status in future, such boundary and buffer shall automatically stand modified as per the latest notification. 5. The alignment of Metro, Coastal Elevated Road marked on plan are indicative & automatically stand modified by the notification issued by Government from time to time. 6.The alignment of nallah / river / creek is indicative and as per the feature extracted from Drone Imagery and data collected.

7. The boundaries of all the designated sites, Government property are shown as per the image captured by superimposition on cadastral map. This may be subject to change as per the actual acquisition in future. 8.This plan is to be read with UDCPR-2022 and Draft DP Report.

P.Existing road shall have status of the road according to width of road even though not shown in development plan. 10.R-R(Restricted-Residential) Residential Zone subject to handing over area to corporation as per permission/Government orders.

11.R-R1 (Restricted- Residential1) All provision of Residential Zone in UDCPR-2020 will be applicable for this zone subject to 10% of area under Development should be kept for Amenity Space as per direction of Municipal Commissioner with prior permission from Eco-Sensitive Zone Commitee.

12.If the location of Metro Carshed and Metro Line is shifted by MMRDA or Elevated Road is shifted in future, the land eased by such shifting shall stands included in adjoining Zone shown on Development Plan.