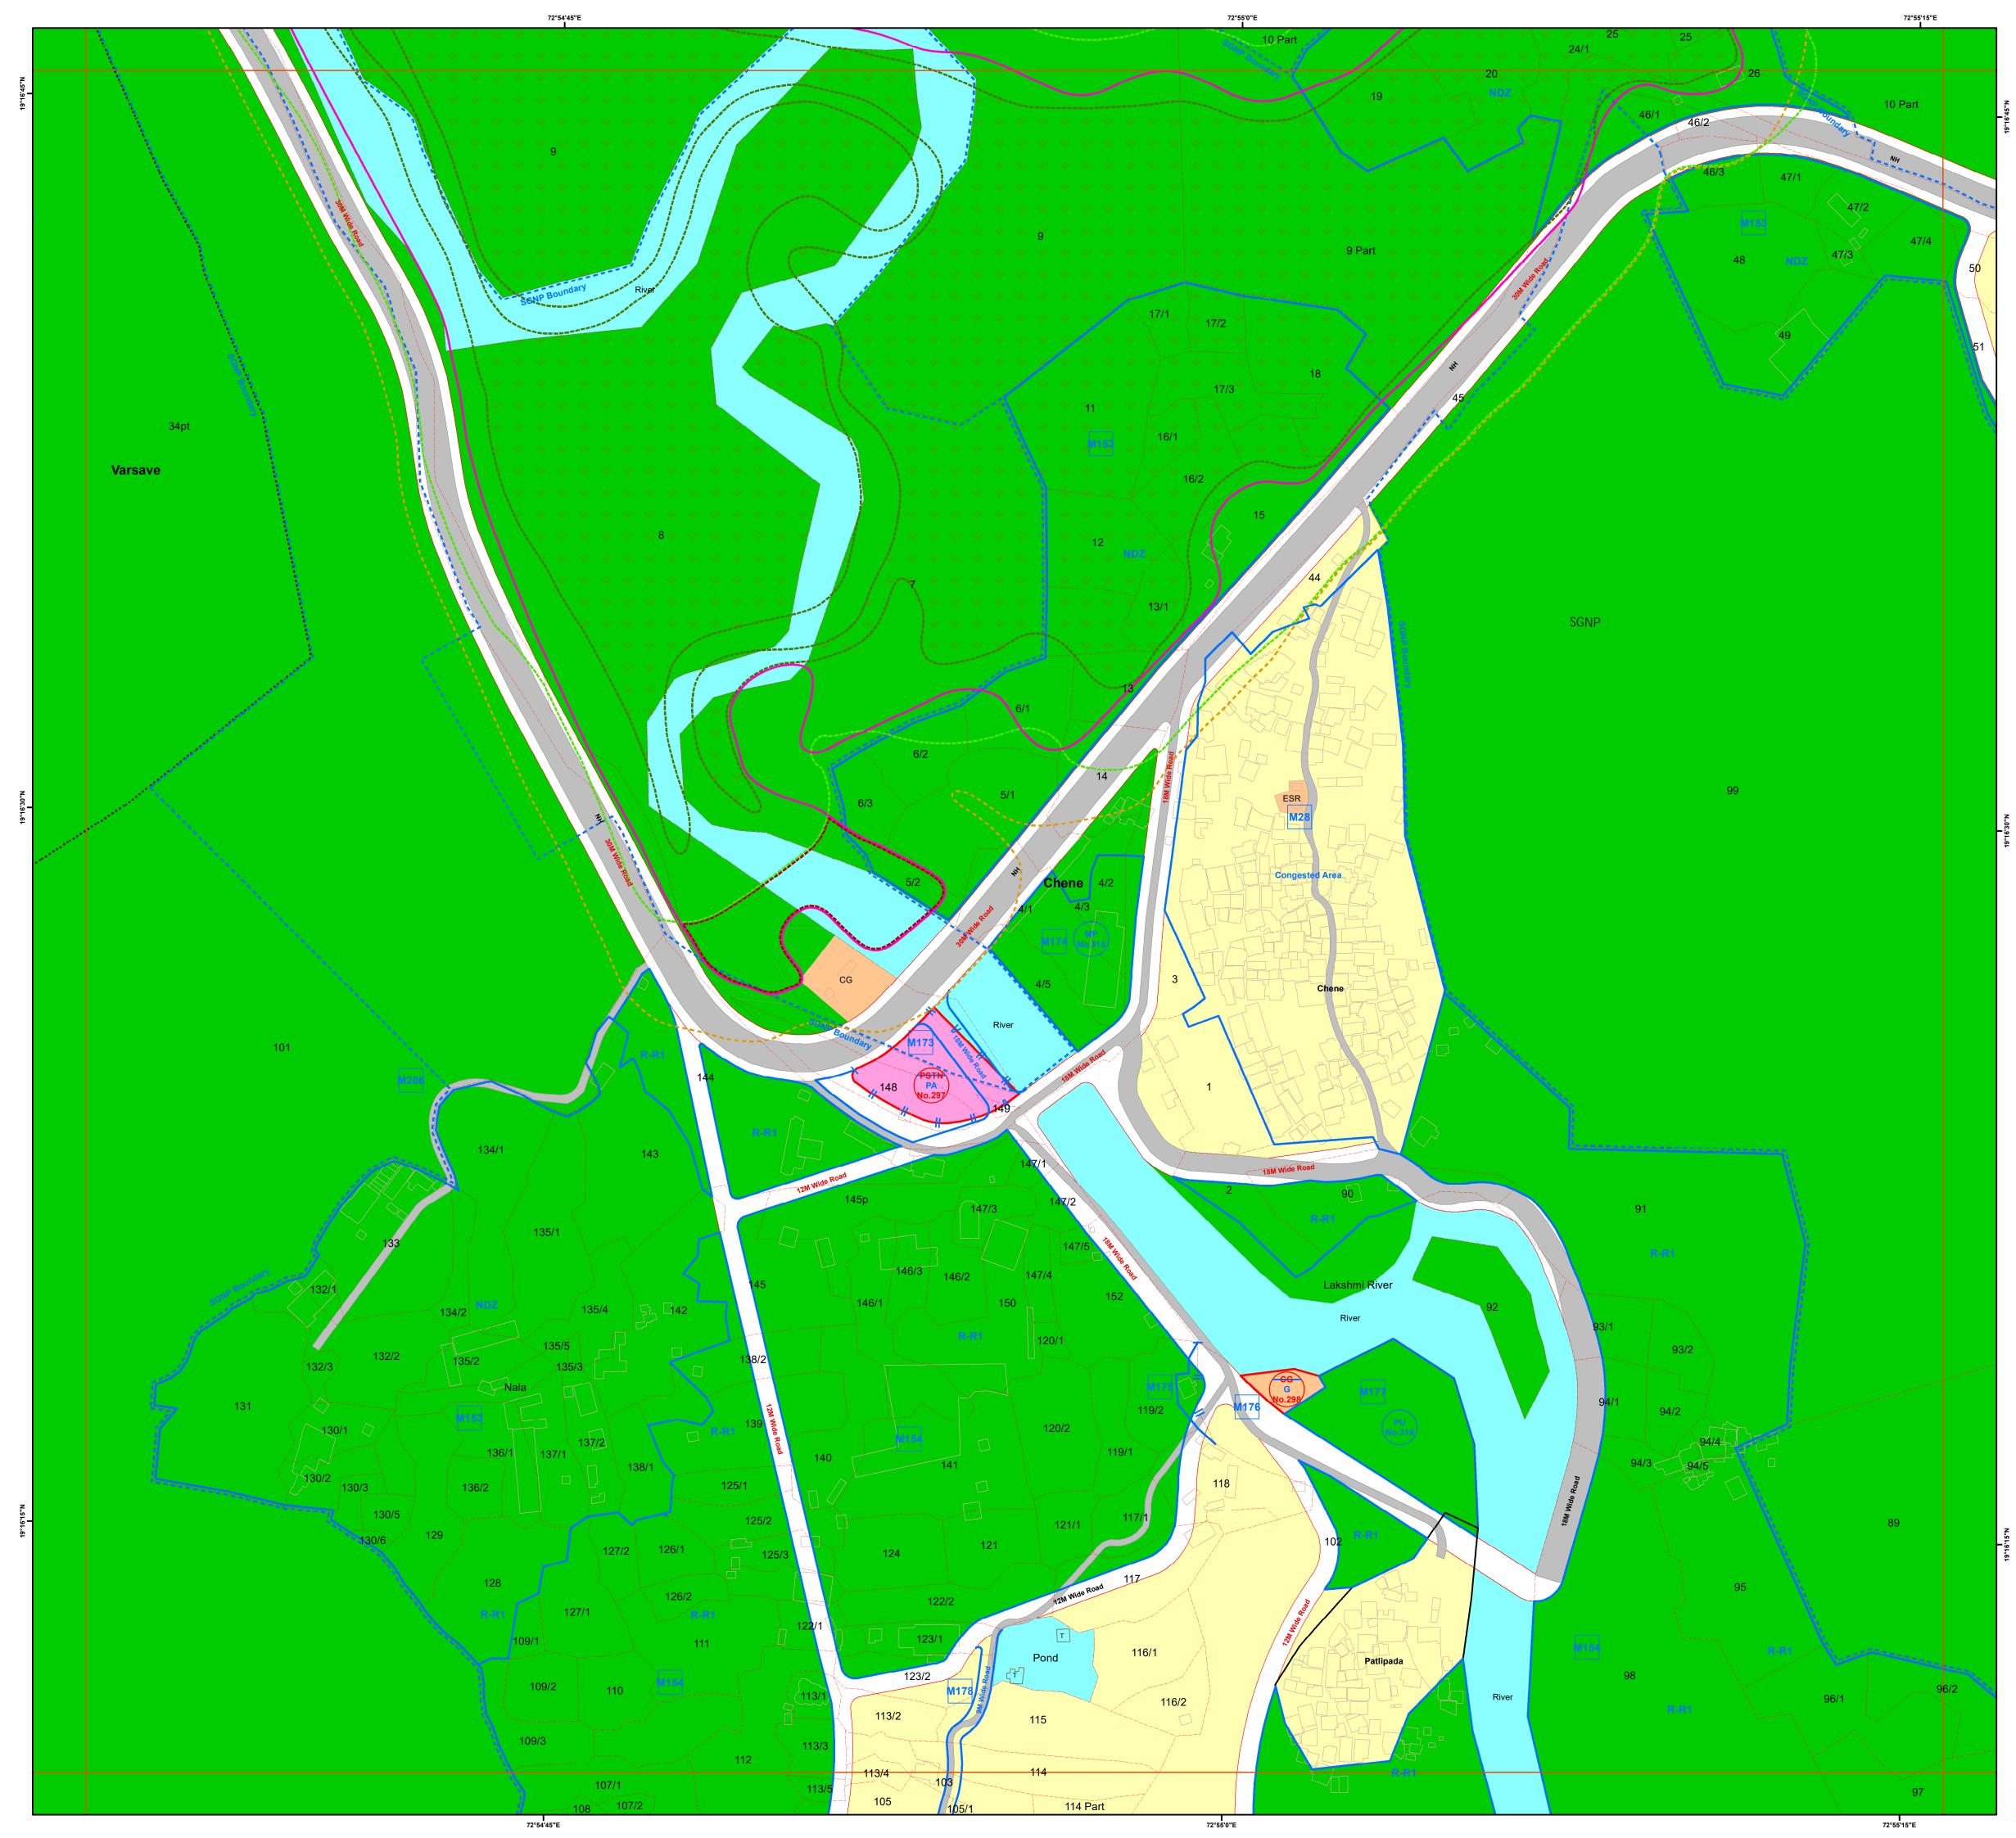

#### Notes

1. The Base Map, ELU and Draft PLU prepared by superimposition of data collected from various Government / Semi Government / Departments / Stakeholders and physical features depicted from Drone / Satellite Imagery; hence, the discrepancies may occur.

2. Proposed Land-use Shall prevail irrespective of property number / boundary shown on map which shall be subject to confirmation from Land Record or competent Authority.

3. The structure on the map does not confirm authorization unless verified and rectified by Planning Authority. 4.SGNP, CRZ, Mangroves with their buffers shown on the plan shall be as per the relevant status. In case of any modifications to such status in future, such boundary and buffer shall automatically stand modified as per the latest notification. 5. The alignment of Metro, Coastal Elevated Road marked on plan are indicative & automatically stand modified by the notification issued by Government from time to time. 6.The alignment of nallah / river / creek is indicative and as per the feature extracted from Drone Imagery and data collected.

7. The boundaries of all the designated sites, Government property are shown as per the image captured by superimposition on cadastral map. This may be subject to change as per the actual acquisition in future. 8.This plan is to be read with UDCPR-2022 and Draft DP Report.

P.Existing road shall have status of the road according to width of road even though not shown in development plan. 10.R-R(Restricted-Residential) Residential Zone subject to handing over area to corporation as per permission/Government orders.

11.R-R1 (Restricted- Residential1) All provision of Residential Zone in UDCPR-2020 will be applicable for this zone subject to 10% of area under Development should be kept for Amenity Space as per direction of Municipal Commissioner with prior permission from Eco-Sensitive Zone Commitee.

12.If the location of Metro Carshed and Metro Line is shifted by MMRDA or Elevated Road is shifted in future, the land eased by such shifting shall stands included in adjoining Zone shown on Development Plan.