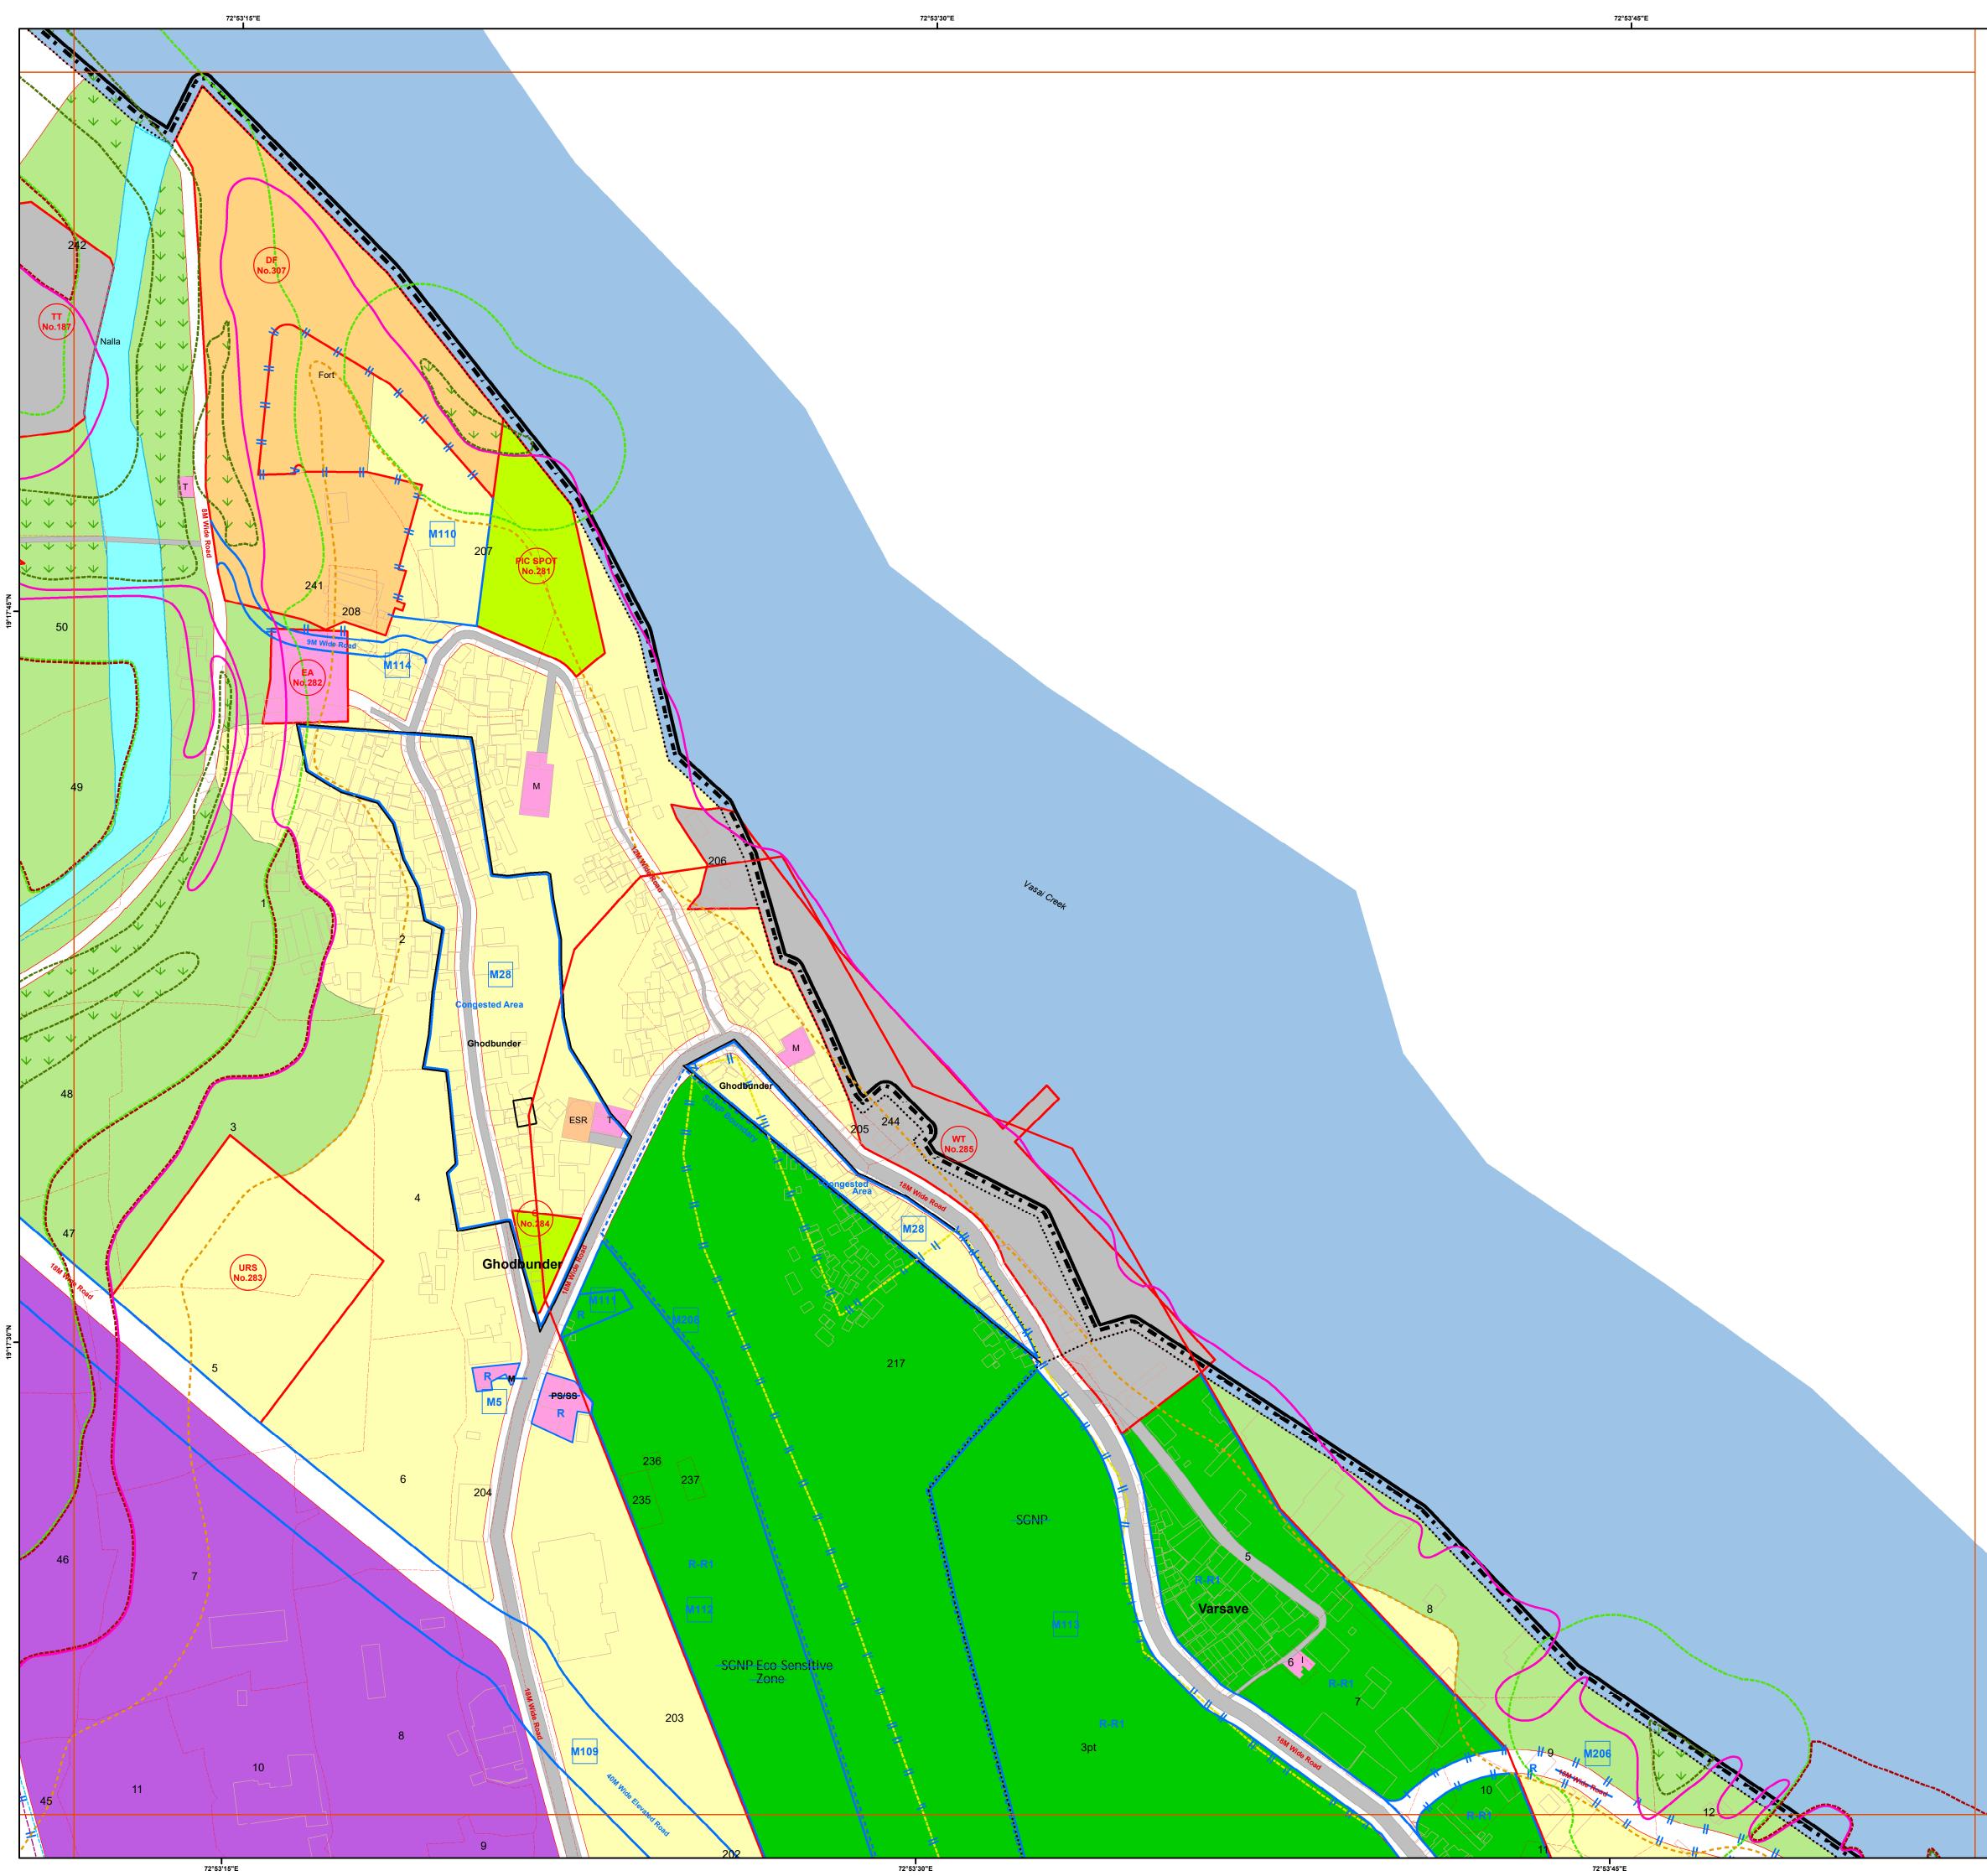

#### DRAFT REVISED DEVELOPMENT PLAN Mira Bhayandar Municipal Corporation (Published U/s.28(4) of M.R.&T.P. Act 1966)

Officer Appointed U/s 21(4A) Draft Revised Development Plan of Mira Bhayandar

| A REAL      |
|-------------|
| ⊈<br>→ Draf |
|             |
|             |

#### Notes

1. The Base Map, ELU and Draft PLU prepared by superimposition of data collected from various Government / Semi Government / Departments / Stakeholders and physical features depicted from Drone / Satellite Imagery; hence, the discrepancies may occur.

2. Proposed Land-use Shall prevail irrespective of property number / boundary shown on map which shall be subject to confirmation from Land Record or competent Authority.

3. The structure on the map does not confirm authorization unless verified and rectified by Planning Authority. 4.SGNP, CRZ, Mangroves with their buffers shown on the plan shall be as per the relevant status. In case of any modifications to such status in future, such boundary and buffer shall automatically stand modified as per the latest notification. 5. The alignment of Metro, Coastal Elevated Road marked on plan are indicative & automatically stand modified by the notification issued by Government from time to time. 6.The alignment of nallah / river / creek is indicative and as per the feature extracted from Drone Imagery and data collected.

7. The boundaries of all the designated sites, Government property are shown as per the image captured by superimposition on cadastral map. This may be subject to change as per the actual acquisition in future. 8.This plan is to be read with UDCPR-2022 and Draft DP Report.

P.Existing road shall have status of the road according to width of road even though not shown in development plan. 10.R-R(Restricted-Residential) Residential Zone subject to handing over area to corporation as per permission/Government orders.

11.R-R1 (Restricted- Residential1) All provision of Residential Zone in UDCPR-2020 will be applicable for this zone subject to 10% of area under Development should be kept for Amenity Space as per direction of Municipal Commissioner with prior permission from Eco-Sensitive Zone Commitee.

12.If the location of Metro Carshed and Metro Line is shifted by MMRDA or Elevated Road is shifted in future, the land eased by such shifting shall stands included in adjoining Zone shown on Development Plan.