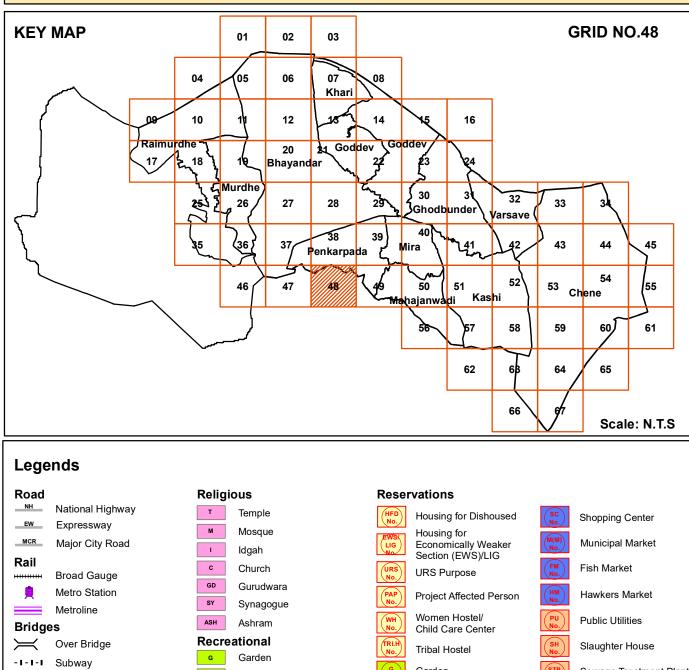

#### DRAFT REVISED DEVELOPMENT PLAN Mira Bhayandar Municipal Corporation (Published U/s.28(4) of M.R.&T.P. Act 1966)

Officer Appointed U/s 21(4A) Draft Revised Development Plan of Mira Bhayandar

| A REAL      |
|-------------|
| ⊈<br>→ Draf |
|             |
|             |

/s 21(4A)

// Draft Revised Development Plan of Mira Bhayandar

|                      |                                    |                         |                                              |               |                                     | 66         | J.                   | Scale: N.T.S                     |
|----------------------|------------------------------------|-------------------------|----------------------------------------------|---------------|-------------------------------------|------------|----------------------|----------------------------------|
| Lege                 | ends                               |                         |                                              |               |                                     |            |                      |                                  |
| Road                 |                                    | Religi                  | ous                                          | Rese          | rvations                            |            |                      |                                  |
| NH                   | National Highway                   | т                       | Temple                                       | (HFD<br>No.)  | Housing for Dish                    | oused      | SC<br>No.            | Shopping Center                  |
| EW                   | Expressway                         | м                       | Mosque                                       | EWSX          | Housing for                         |            |                      |                                  |
|                      | Major City Road                    | 1                       | ldgah                                        |               | Economically We<br>Section (EWS)/LI | aker<br>G  | (M(M)<br>No.         | Municipal Market                 |
| Rail                 | Broad Gauge                        | с                       | Church                                       | URS<br>No.    | URS Purpose                         |            | (FM<br>No.           | Fish Market                      |
| 良                    | Metro Station                      | GD                      | Gurudwara                                    | PAP           | Project Affected F                  | Person     | HM<br>No.            | Hawkers Market                   |
|                      | Metroline                          | SY                      | Synagogue                                    | No.           | Women Hostel/                       |            |                      | Public Utilities                 |
| Bridg                |                                    | ASH                     | Ashram                                       | No.           | Child Care Cente                    | r          | (PU<br>No.           | Fublic Ounties                   |
| $\asymp$             | Over Bridge                        |                         | ational<br>Garden                            |               | Tribal Hostel                       |            | SH<br>No.            | Slaughter House                  |
| -1-1-1               | Subway                             | PG                      | Play Ground                                  | G<br>No.      | Garden                              |            | STP<br>No.           | Sewage Treatment Plar            |
| $\equiv$             | Road Bridge across Rail            | SPC                     | Sports Centre                                | PG<br>No.     | Playground                          |            | ww                   | Water Works                      |
| •••                  | Flyover<br>Proposed Flyover        | Public                  | Utlities                                     |               |                                     |            | No.                  | Burial/Cremation Ground          |
|                      | Elevated Coastal Road              | SPS                     | Sewage Pumping Station                       | PK<br>No.     | Park                                |            | BG/CG/<br>CM<br>No.  | Cemetery                         |
|                      | Elevated Proposed Road             | STP                     | SewageTreatment Plant                        | MPR No.       | Mangrove Park                       |            | BUS STO/<br>BD<br>No | Bus Stand/Depot                  |
| <br>Water            | Bodies                             | ESR/GSR                 | Elevated & Ground<br>Storage Reservoir       | EXC<br>No.    | Exhibition Center                   |            | BUST                 | Bus Terminal & Parking           |
| River                | River                              | CG/BG/CM                | Crematorium/Burial Ground/                   | No.           |                                     |            |                      | bus reminar ar arking            |
| Lake                 | Lake                               | ESS                     | Cemetery<br>Electric Sub-Station             | SPOT          | Picnic Spot                         |            |                      | Truck Terminal                   |
| Ponds                | Ponds                              | BP                      | Bio Gas Plant                                | INS.F<br>No.  | Institute for Fishe                 | ries       | MP/P<br>No.          | Multipurpose Parking/<br>Parking |
| Nalla                | Nalla                              | Trans                   | portation                                    |               | Educational Ama                     | nitu       |                      | Ū                                |
|                      | Covered Nalla                      | BUS                     | Bus Stand/Terminus                           | E.A.<br>No.   | Educational Ame                     |            |                      | ISBT Terminus                    |
| Resid                | ential                             | RST                     | Railway Station                              | (SSA<br>No.   | School for Specia<br>Abled          | ally       | WT<br>No.            | Water Terminal                   |
|                      | Residential Area                   | RTA                     | Railway Track Area                           | M.A.<br>No.   | Medical Amenity                     |            | Trans                | Transport Hub                    |
| R-R                  | Restricted - Residential           | PAS/PAA                 | Parking Space/Area                           |               |                                     |            | Hub                  |                                  |
| R-R1                 | Restricted - Residential 1         | JT                      | Jetty                                        | (H(M)<br>No.  | Municipal Hospita                   | al         | DF<br>No.            | Development of Fort              |
|                      |                                    | No De                   | evelopment Zone                              | M.OFF<br>No.  | Municipal Office                    |            | Ext.<br>No.          | Extension                        |
| SC<br>WM             | Shopping Centre/Mall               |                         | No Development Zone                          | MP            | Municipal Purpos                    | •          | Т                    | Onen Theetre                     |
| Indus                | Market (Daily & Weekly)            |                         | National Park(SCNP)<br>Forest Zone(SGNP)     | No.           | Municipal Fulpos                    |            | No.                  | Open Theatre                     |
| Indus                | Industrial Area                    |                         | Mangrove                                     | GOD(M)<br>No. | Municipal Godow                     | 'n         | Øpen M<br>No.        | Open Market                      |
| Educa                | ation                              | 2500030150<br>250003555 | Mangrove Buffer                              | LIB<br>No.    | Library                             |            | P&SP<br>No.          | Parking and<br>Swimming Pool     |
| PS/SS                | Primary & Secondary School         |                         | Intertidal                                   |               | Town Hall & Dran                    | na         |                      | vation Status                    |
| COL                  | College                            | <b>F a a b</b>          | <del>CRZ II</del><br>Sensitive Zone          |               | Theatre                             | na         |                      | Developed                        |
| Health               | n Services                         | ECO-S                   | SGNP Boundary                                | AUDI<br>No.   | Auditorium                          |            |                      | ·                                |
| н                    | Hospital                           |                         | Eco-Sensitive Zone Boundary                  | PL&AQ<br>No.  | Planetarium & Ac                    | warium     |                      | Not Developed                    |
| UHC                  | Urban Health Centre                | Powe                    |                                              |               |                                     | laanan     | Modifi               | cation                           |
|                      | al /State Govt Property<br>Quarter | -                       | Transmission Tower                           | COM.H<br>No.  | Community Hall                      |            | Μ                    | Proposed Modification            |
| C/SG(Q)              | Office                             |                         | Power Transmission Line                      | (FBS<br>No.   | Fire Brigade Stat                   | ion        |                      | l la co                          |
|                      | ay Property                        |                         | daries                                       |               | Administrative Bu                   | uildina    | CZMP                 |                                  |
| RP                   | Railway Property                   | ÷=-i                    | DP Boundary<br>Municipal Corporation Boundar | SG(O)<br>No.  | For Govt.office                     |            |                      | CRZ_II                           |
|                      | c & Semi-Public                    | <u> </u>                |                                              | GOV.P<br>No.  | Government Purp                     | oose       |                      | High Tide Line                   |
| Audi/D               | Auditorium/Drama Theatre           | ······                  | Village Boundary                             | NS<br>No.     | Night Shelter                       |            |                      | Intertidal                       |
| СОМ.Н                | Community Hall                     |                         | Gaothan Boundary                             |               | Night Sheller                       |            |                      | Mangrove Buffer                  |
| SWC                  | Social Welfare Centre              |                         | CTS Area Boundary                            | OAH<br>No.    | Old Age Home                        |            | <b>Y Y Y</b>         | Mangroves                        |
| OAH                  | Old Age Home                       | Code                    | Congested Boundary                           | PA<br>No.     | Public Amenity                      |            | $\mathcal{M}$        | Mangroves                        |
| FS                   | Fire Station                       | Cadas                   |                                              |               |                                     |            |                      |                                  |
| P.Stn/P.Ch<br>Herita | Police Station/Chowky              |                         | Cadastre/CTS                                 | (SDC<br>No.   | Skill Developmen                    | it Center  |                      |                                  |
| Fort                 | Fort                               |                         | ng Footprint                                 | PCO<br>No.    | Police Commission                   | oner Offic | е                    |                                  |
|                      | , or                               |                         | Building Footprint                           |               |                                     |            |                      |                                  |

#### Notes

1. The Base Map, ELU and Draft PLU prepared by superimposition of data collected from various Government / Semi Government / Departments / Stakeholders and physical features depicted from Drone / Satellite Imagery; hence, the discrepancies may occur.

2. Proposed Land-use Shall prevail irrespective of property number / boundary shown on map which shall be subject to confirmation from Land Record or competent Authority.

3. The structure on the map does not confirm authorization unless verified and rectified by Planning Authority. 4.SGNP, CRZ, Mangroves with their buffers shown on the plan shall be as per the relevant status. In case of any modifications to such status in future, such boundary and buffer shall automatically stand modified as per the latest notification. 5. The alignment of Metro, Coastal Elevated Road marked on plan are indicative & automatically stand modified by the notification issued by Government from time to time. 6.The alignment of nallah / river / creek is indicative and as per the feature extracted from Drone Imagery and data collected.

7. The boundaries of all the designated sites, Government property are shown as per the image captured by superimposition on cadastral map. This may be subject to change as per the actual acquisition in future. 8.This plan is to be read with UDCPR-2022 and Draft DP Report.

P.Existing road shall have status of the road according to width of road even though not shown in development plan. 10.R-R(Restricted-Residential) Residential Zone subject to handing over area to corporation as per permission/Government orders.

11.R-R1 (Restricted- Residential1) All provision of Residential Zone in UDCPR-2020 will be applicable for this zone subject to 10% of area under Development should be kept for Amenity Space as per direction of Municipal Commissioner with prior permission from Eco-Sensitive Zone Commitee.

12.If the location of Metro Carshed and Metro Line is shifted by MMRDA or Elevated Road is shifted in future, the land eased by such shifting shall stands included in adjoining Zone shown on Development Plan.