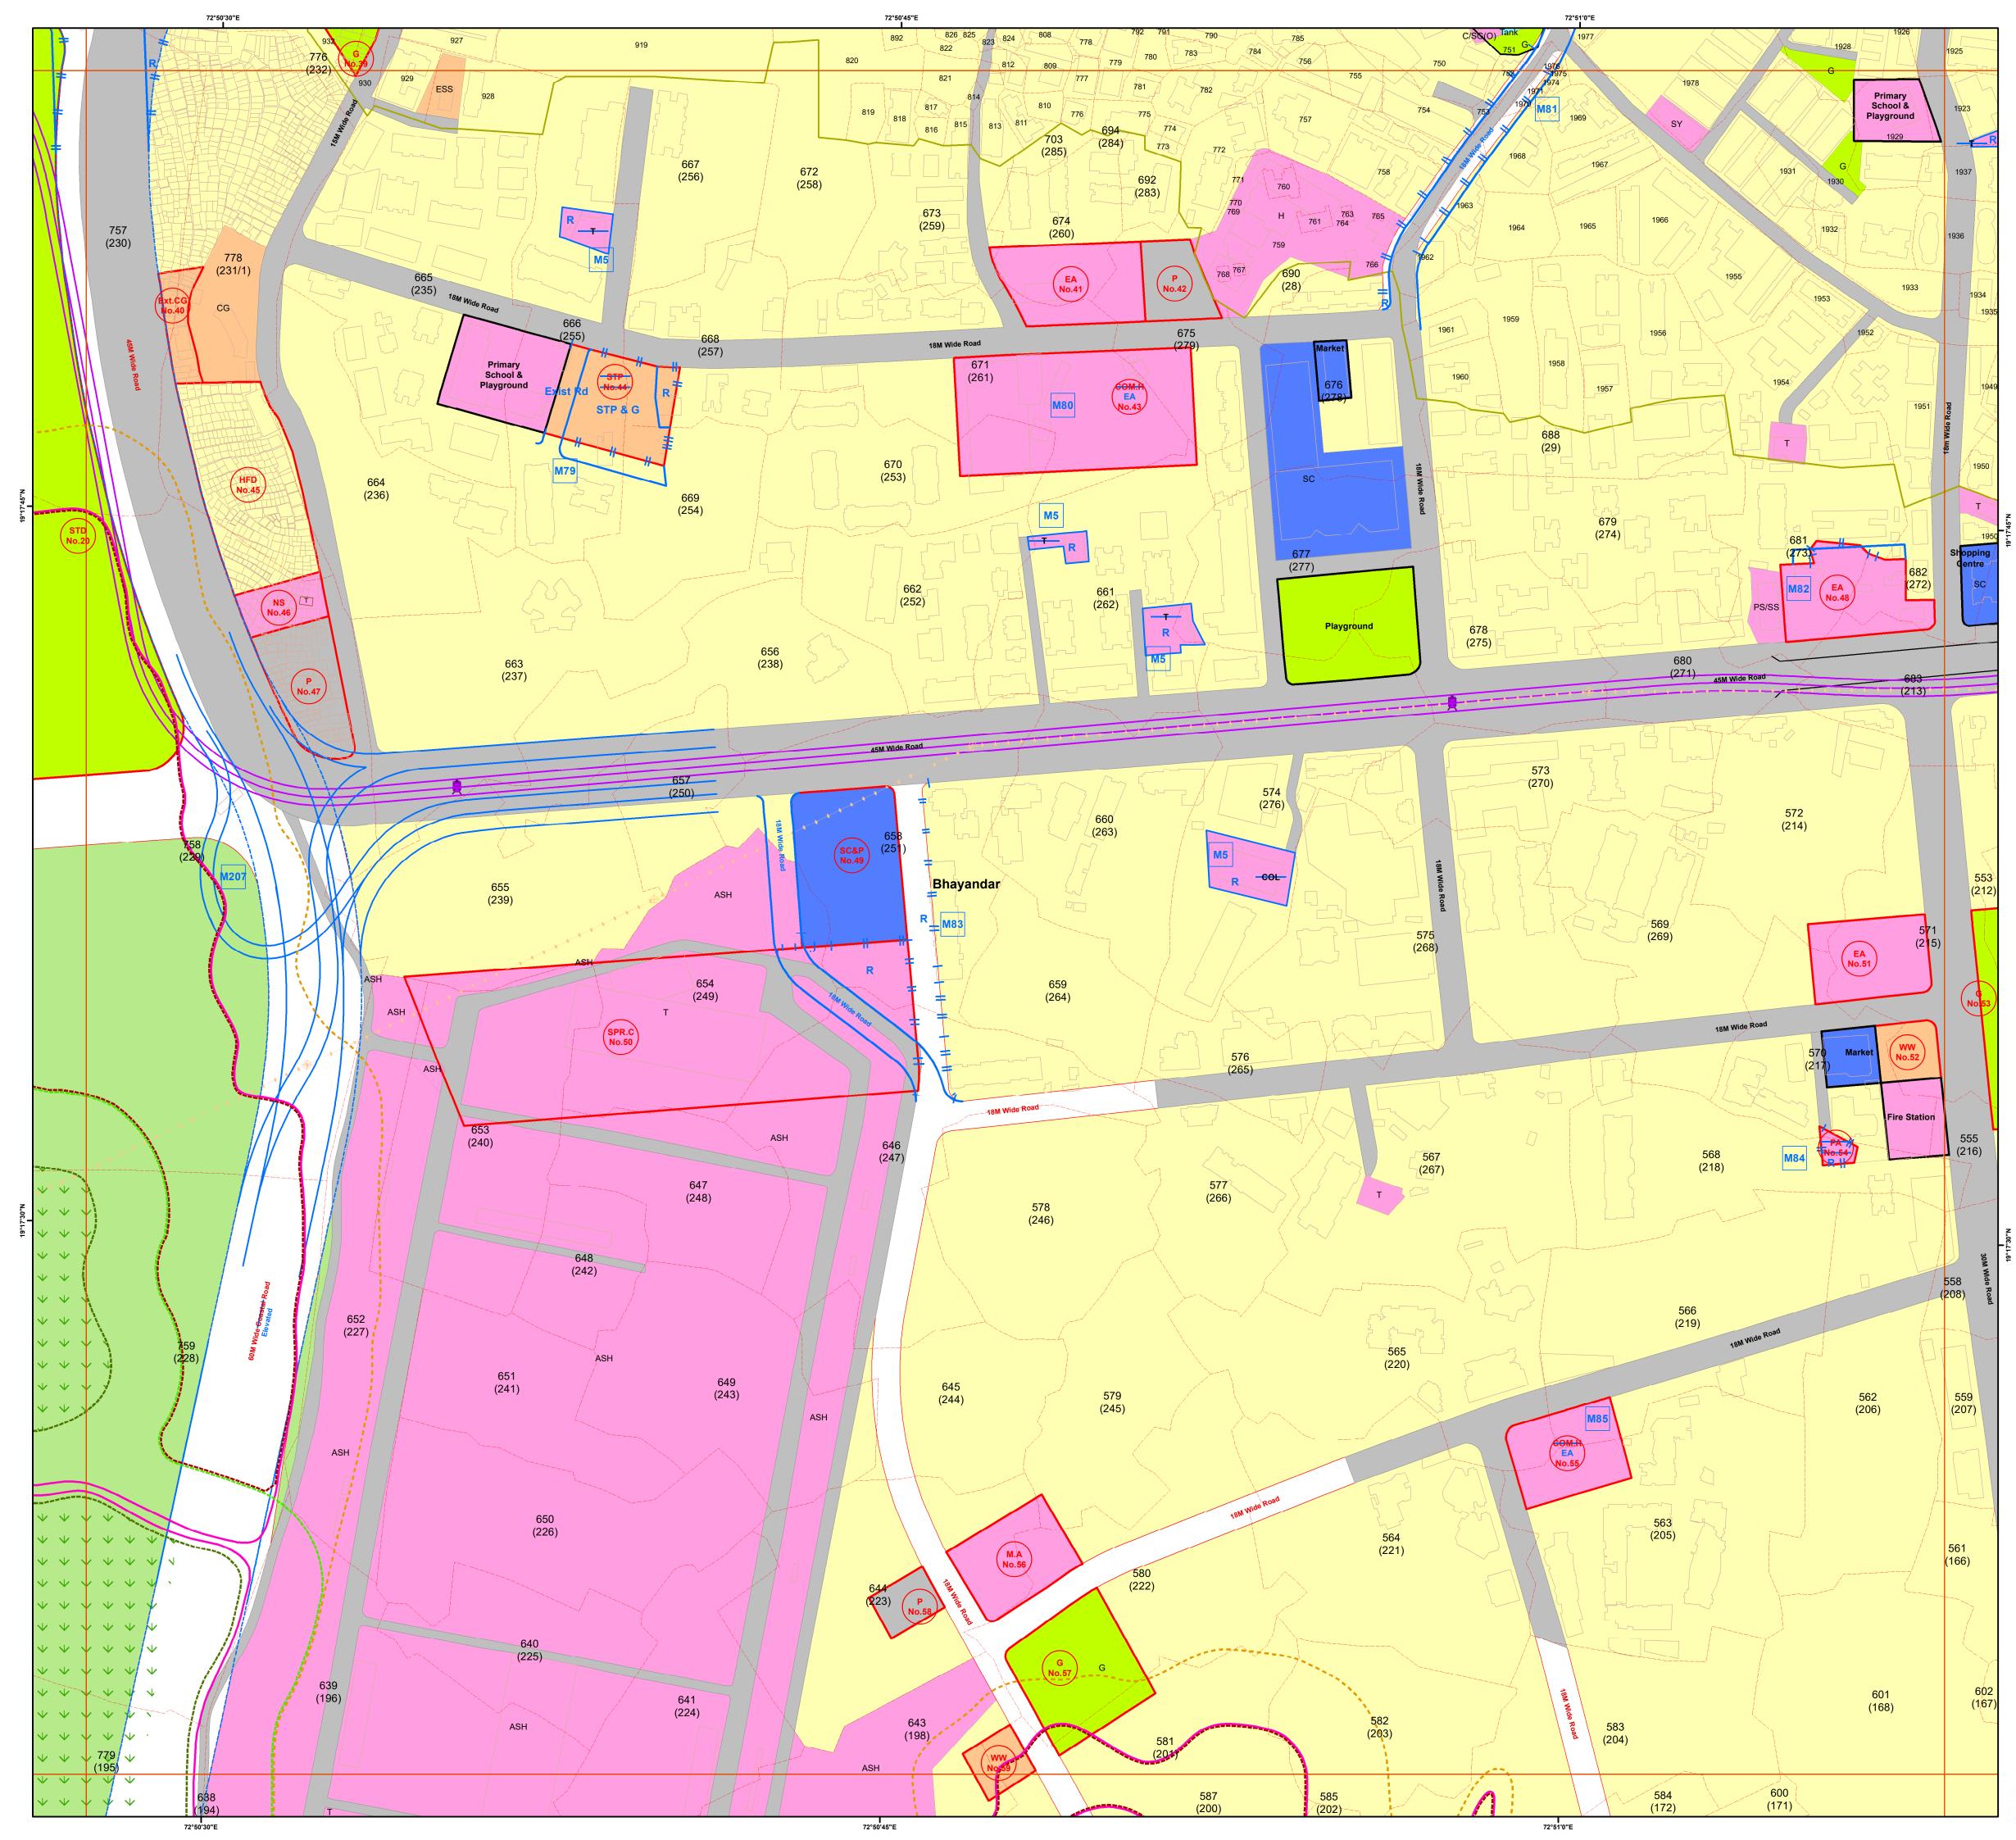

#### DRAFT REVISED DEVELOPMENT PLAN Mira Bhayandar Municipal Corporation (Published U/s.28(4) of M.R.&T.P. Act 1966)

Officer Appointed U/s 21(4A) Draft Revised Development Plan of Mira Bhayandar

| A REAL      |
|-------------|
| ⊈<br>→ Draf |
|             |
|             |

#### Notes

1. The Base Map, ELU and Draft PLU prepared by superimposition of data collected from various Government / Semi Government / Departments / Stakeholders and physical features depicted from Drone / Satellite Imagery; hence, the discrepancies may occur.

2. Proposed Land-use Shall prevail irrespective of property number / boundary shown on map which shall be subject to confirmation from Land Record or competent Authority.

3. The structure on the map does not confirm authorization unless verified and rectified by Planning Authority. 4.SGNP, CRZ, Mangroves with their buffers shown on the plan shall be as per the relevant status. In case of any modifications to such status in future, such boundary and buffer shall automatically stand modified as per the latest notification. 5. The alignment of Metro, Coastal Elevated Road marked on plan are indicative & automatically stand modified by the notification issued by Government from time to time. 6.The alignment of nallah / river / creek is indicative and as per the feature extracted from Drone Imagery and data collected.

7. The boundaries of all the designated sites, Government property are shown as per the image captured by superimposition on cadastral map. This may be subject to change as per the actual acquisition in future. 8.This plan is to be read with UDCPR-2022 and Draft DP Report.

P.Existing road shall have status of the road according to width of road even though not shown in development plan. 10.R-R(Restricted-Residential) Residential Zone subject to handing over area to corporation as per permission/Government orders.

11.R-R1 (Restricted- Residential1) All provision of Residential Zone in UDCPR-2020 will be applicable for this zone subject to 10% of area under Development should be kept for Amenity Space as per direction of Municipal Commissioner with prior permission from Eco-Sensitive Zone Commitee.

12.If the location of Metro Carshed and Metro Line is shifted by MMRDA or Elevated Road is shifted in future, the land eased by such shifting shall stands included in adjoining Zone shown on Development Plan.