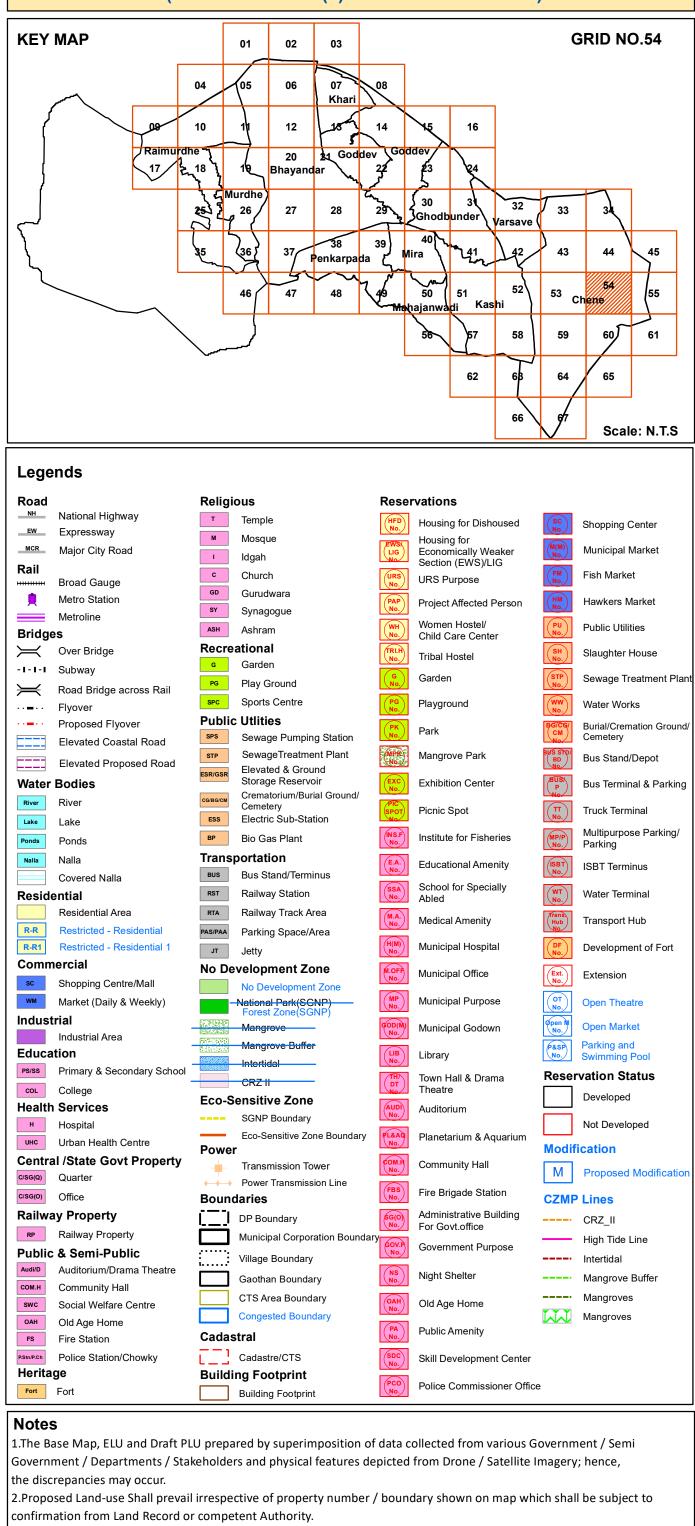

#### DRAFT REVISED DEVELOPMENT PLAN Mira Bhayandar Municipal Corporation (Published U/s.28(4) of M.R.&T.P. Act 1966)

Officer Appointed U/s 21(4A) Draft Revised Development Plan of Mira Bhayandar

| A REAL      |
|-------------|
| ⊈<br>→ Draf |
|             |
|             |