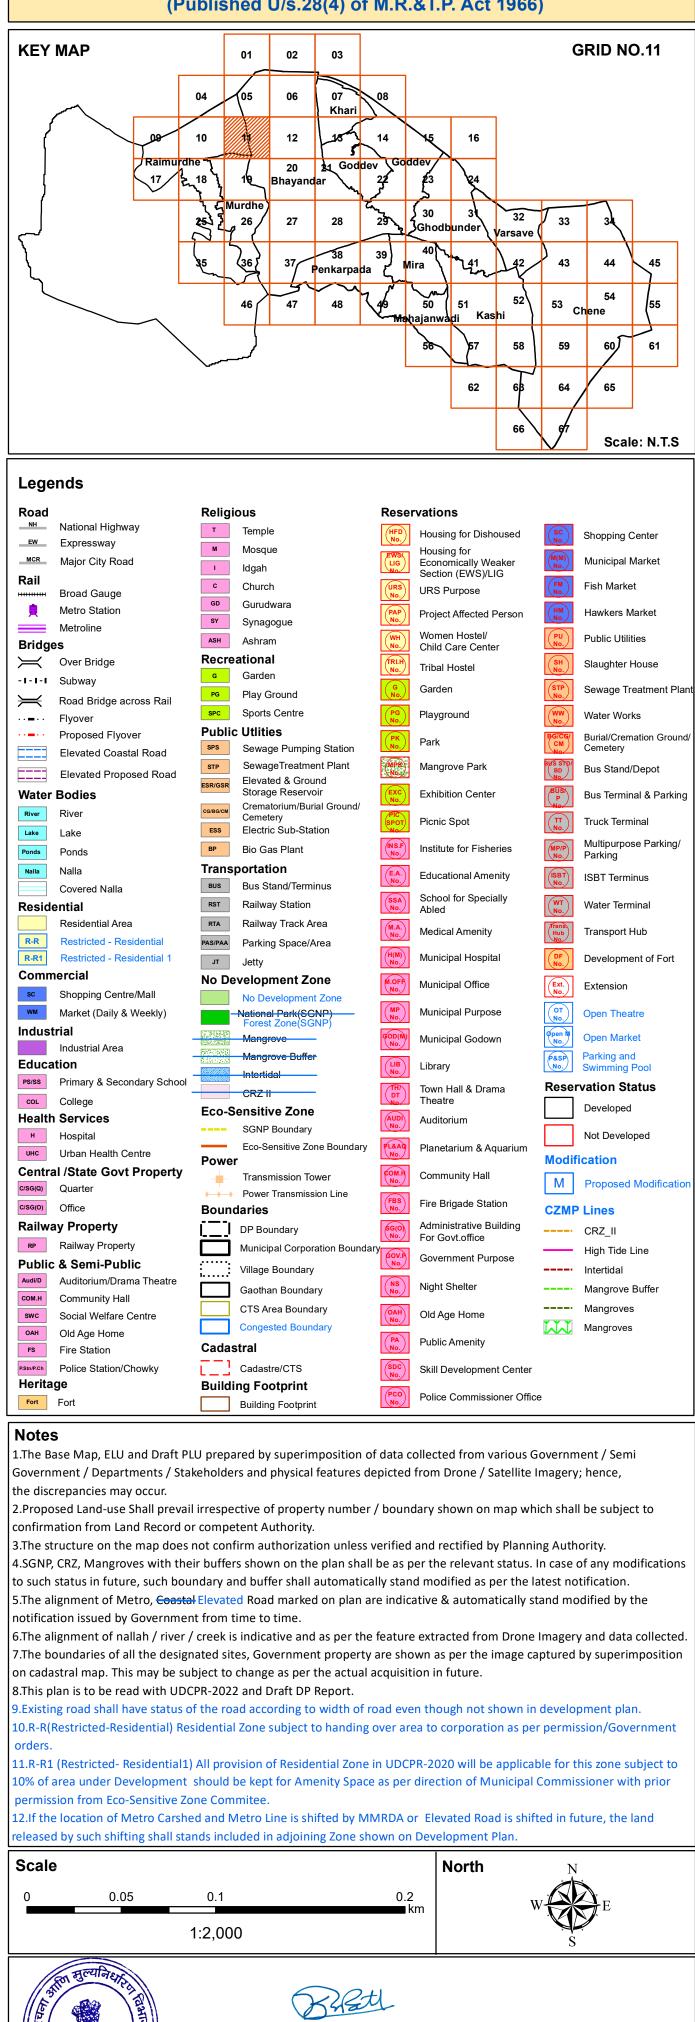

/s 21(4A)

// Draft Revised Development Plan of Mira Bhayandar

|                      |                                    |                         |                                              |               |                                     | 66         | J.                   | Scale: N.T.S                     |
|----------------------|------------------------------------|-------------------------|----------------------------------------------|---------------|-------------------------------------|------------|----------------------|----------------------------------|
| Lege                 | ends                               |                         |                                              |               |                                     |            |                      |                                  |
| Road                 |                                    | Religi                  | ous                                          | Rese          | rvations                            |            |                      |                                  |
| NH                   | National Highway                   | т                       | Temple                                       | (HFD<br>No.)  | Housing for Dish                    | oused      | SC<br>No.            | Shopping Center                  |
| EW                   | Expressway                         | м                       | Mosque                                       | EWSX          | Housing for                         |            |                      |                                  |
|                      | Major City Road                    | 1                       | ldgah                                        |               | Economically We<br>Section (EWS)/LI | aker<br>G  | (M(M)<br>No.         | Municipal Market                 |
| Rail                 | Broad Gauge                        | с                       | Church                                       | URS<br>No.    | URS Purpose                         |            | (FM<br>No.           | Fish Market                      |
| 良                    | Metro Station                      | GD                      | Gurudwara                                    | PAP           | Project Affected F                  | Person     | HM<br>No.            | Hawkers Market                   |
|                      | Metroline                          | SY                      | Synagogue                                    | No.           | Women Hostel/                       |            |                      | Public Utilities                 |
| Bridg                |                                    | ASH                     | Ashram                                       | No.           | Child Care Cente                    | r          | (PU<br>No.           | Fublic Ounties                   |
| $\asymp$             | Over Bridge                        |                         | ational<br>Garden                            |               | Tribal Hostel                       |            | SH<br>No.            | Slaughter House                  |
| -1-1-1               | Subway                             | PG                      | Play Ground                                  | G<br>No.      | Garden                              |            | STP<br>No.           | Sewage Treatment Plar            |
| $\equiv$             | Road Bridge across Rail            | SPC                     | Sports Centre                                | PG<br>No.     | Playground                          |            | ww                   | Water Works                      |
| •••                  | Flyover<br>Proposed Flyover        | Public                  | Utlities                                     |               |                                     |            | No.                  | Burial/Cremation Ground          |
|                      | Elevated Coastal Road              | SPS                     | Sewage Pumping Station                       | PK<br>No.     | Park                                |            | BG/CG/<br>CM<br>No.  | Cemetery                         |
|                      | Elevated Proposed Road             | STP                     | SewageTreatment Plant                        | MPR No.       | Mangrove Park                       |            | BUS STO/<br>BD<br>No | Bus Stand/Depot                  |
| <br>Water            | Bodies                             | ESR/GSR                 | Elevated & Ground<br>Storage Reservoir       | EXC<br>No.    | Exhibition Center                   |            | BUST                 | Bus Terminal & Parking           |
| River                | River                              | CG/BG/CM                | Crematorium/Burial Ground/                   | No.           |                                     |            |                      | bus reminar ar arking            |
| Lake                 | Lake                               | ESS                     | Cemetery<br>Electric Sub-Station             | SPOT          | Picnic Spot                         |            |                      | Truck Terminal                   |
| Ponds                | Ponds                              | BP                      | Bio Gas Plant                                | INS.F<br>No.  | Institute for Fishe                 | ries       | MP/P<br>No.          | Multipurpose Parking/<br>Parking |
| Nalla                | Nalla                              | Trans                   | portation                                    |               | Educational Ama                     | nitu       |                      | Ū                                |
|                      | Covered Nalla                      | BUS                     | Bus Stand/Terminus                           | E.A.<br>No.   | Educational Ame                     |            |                      | ISBT Terminus                    |
| Resid                | ential                             | RST                     | Railway Station                              | (SSA<br>No.   | School for Specia<br>Abled          | ally       | WT<br>No.            | Water Terminal                   |
|                      | Residential Area                   | RTA                     | Railway Track Area                           | M.A.<br>No.   | Medical Amenity                     |            | Trans                | Transport Hub                    |
| R-R                  | Restricted - Residential           | PAS/PAA                 | Parking Space/Area                           |               |                                     |            | Hub                  |                                  |
| R-R1                 | Restricted - Residential 1         | JT                      | Jetty                                        | (H(M)<br>No.  | Municipal Hospita                   | al         | DF<br>No.            | Development of Fort              |
|                      |                                    | No De                   | evelopment Zone                              | M.OFF<br>No.  | Municipal Office                    |            | Ext.<br>No.          | Extension                        |
| SC<br>WM             | Shopping Centre/Mall               |                         | No Development Zone                          | MP            | Municipal Purpos                    | •          | Т                    | Onen Theetre                     |
| Indus                | Market (Daily & Weekly)            |                         | National Park(SCNP)<br>Forest Zone(SGNP)     | No.           | Municipal Fulpos                    |            | No.                  | Open Theatre                     |
| Indus                | Industrial Area                    |                         | Mangrove                                     | GOD(M)<br>No. | Municipal Godow                     | 'n         | Øpen M<br>No.        | Open Market                      |
| Educa                | ation                              | 2500030150<br>250003555 | Mangrove Buffer                              | LIB<br>No.    | Library                             |            | P&SP<br>No.          | Parking and<br>Swimming Pool     |
| PS/SS                | Primary & Secondary School         |                         | Intertidal                                   |               | Town Hall & Dran                    | na         |                      | vation Status                    |
| COL                  | College                            | <b>F a a b</b>          | <del>CRZ II</del><br>Sensitive Zone          |               | Theatre                             | na         |                      | Developed                        |
| Health               | n Services                         | ECO-S                   | SGNP Boundary                                | AUDI<br>No.   | Auditorium                          |            |                      | ·                                |
| н                    | Hospital                           |                         | Eco-Sensitive Zone Boundary                  | PL&AQ<br>No.  | Planetarium & Ac                    | warium     |                      | Not Developed                    |
| UHC                  | Urban Health Centre                | Powe                    |                                              |               |                                     | laanan     | Modifi               | cation                           |
|                      | al /State Govt Property<br>Quarter | -                       | Transmission Tower                           | COM.H<br>No.  | Community Hall                      |            | Μ                    | Proposed Modification            |
| C/SG(Q)              | Office                             |                         | Power Transmission Line                      | (FBS<br>No.   | Fire Brigade Stat                   | ion        |                      | l la co                          |
|                      | ay Property                        |                         | daries                                       |               | Administrative Bu                   | uildina    | CZMP                 |                                  |
| RP                   | Railway Property                   | ÷=-i                    | DP Boundary<br>Municipal Corporation Boundar | SG(O)<br>No.  | For Govt.office                     |            |                      | CRZ_II                           |
|                      | c & Semi-Public                    | <u> </u>                |                                              | GOV.P<br>No.  | Government Purp                     | oose       |                      | High Tide Line                   |
| Audi/D               | Auditorium/Drama Theatre           | ······                  | Village Boundary                             | NS<br>No.     | Night Shelter                       |            |                      | Intertidal                       |
| СОМ.Н                | Community Hall                     |                         | Gaothan Boundary                             |               | Night Sheller                       |            |                      | Mangrove Buffer                  |
| SWC                  | Social Welfare Centre              |                         | CTS Area Boundary                            | OAH<br>No.    | Old Age Home                        |            | <b>Y Y Y</b>         | Mangroves                        |
| OAH                  | Old Age Home                       | Code                    | Congested Boundary                           | PA<br>No.     | Public Amenity                      |            | $\mathcal{M}$        | Mangroves                        |
| FS                   | Fire Station                       | Cadas                   |                                              |               |                                     |            |                      |                                  |
| P.Stn/P.Ch<br>Herita | Police Station/Chowky              |                         | Cadastre/CTS                                 | (SDC<br>No.   | Skill Developmen                    | it Center  |                      |                                  |
| Fort                 | Fort                               |                         | ng Footprint                                 | PCO<br>No.    | Police Commission                   | oner Offic | е                    |                                  |
|                      | , or                               |                         | Building Footprint                           |               |                                     |            |                      |                                  |

#### Notes

1. The Base Map, ELU and Draft PLU prepared by superimposition of data collected from various Government / Semi Government / Departments / Stakeholders and physical features depicted from Drone / Satellite Imagery; hence, the discrepancies may occur.

2. Proposed Land-use Shall prevail irrespective of property number / boundary shown on map which shall be subject to confirmation from Land Record or competent Authority.

3. The structure on the map does not confirm authorization unless verified and rectified by Planning Authority. 4.SGNP, CRZ, Mangroves with their buffers shown on the plan shall be as per the relevant status. In case of any modifications to such status in future, such boundary and buffer shall automatically stand modified as per the latest notification. 5. The alignment of Metro, Coastal Elevated Road marked on plan are indicative & automatically stand modified by the notification issued by Government from time to time. 6.The alignment of nallah / river / creek is indicative and as per the feature extracted from Drone Imagery and data collected.

7. The boundaries of all the designated sites, Government property are shown as per the image captured by superimposition on cadastral map. This may be subject to change as per the actual acquisition in future. 8.This plan is to be read with UDCPR-2022 and Draft DP Report.

P.Existing road shall have status of the road according to width of road even though not shown in development plan. 10.R-R(Restricted-Residential) Residential Zone subject to handing over area to corporation as per permission/Government orders.

11.R-R1 (Restricted- Residential1) All provision of Residential Zone in UDCPR-2020 will be applicable for this zone subject to 10% of area under Development should be kept for Amenity Space as per direction of Municipal Commissioner with prior permission from Eco-Sensitive Zone Commitee.

12.If the location of Metro Carshed and Metro Line is shifted by MMRDA or Elevated Road is shifted in future, the land eased by such shifting shall stands included in adjoining Zone shown on Development Plan.