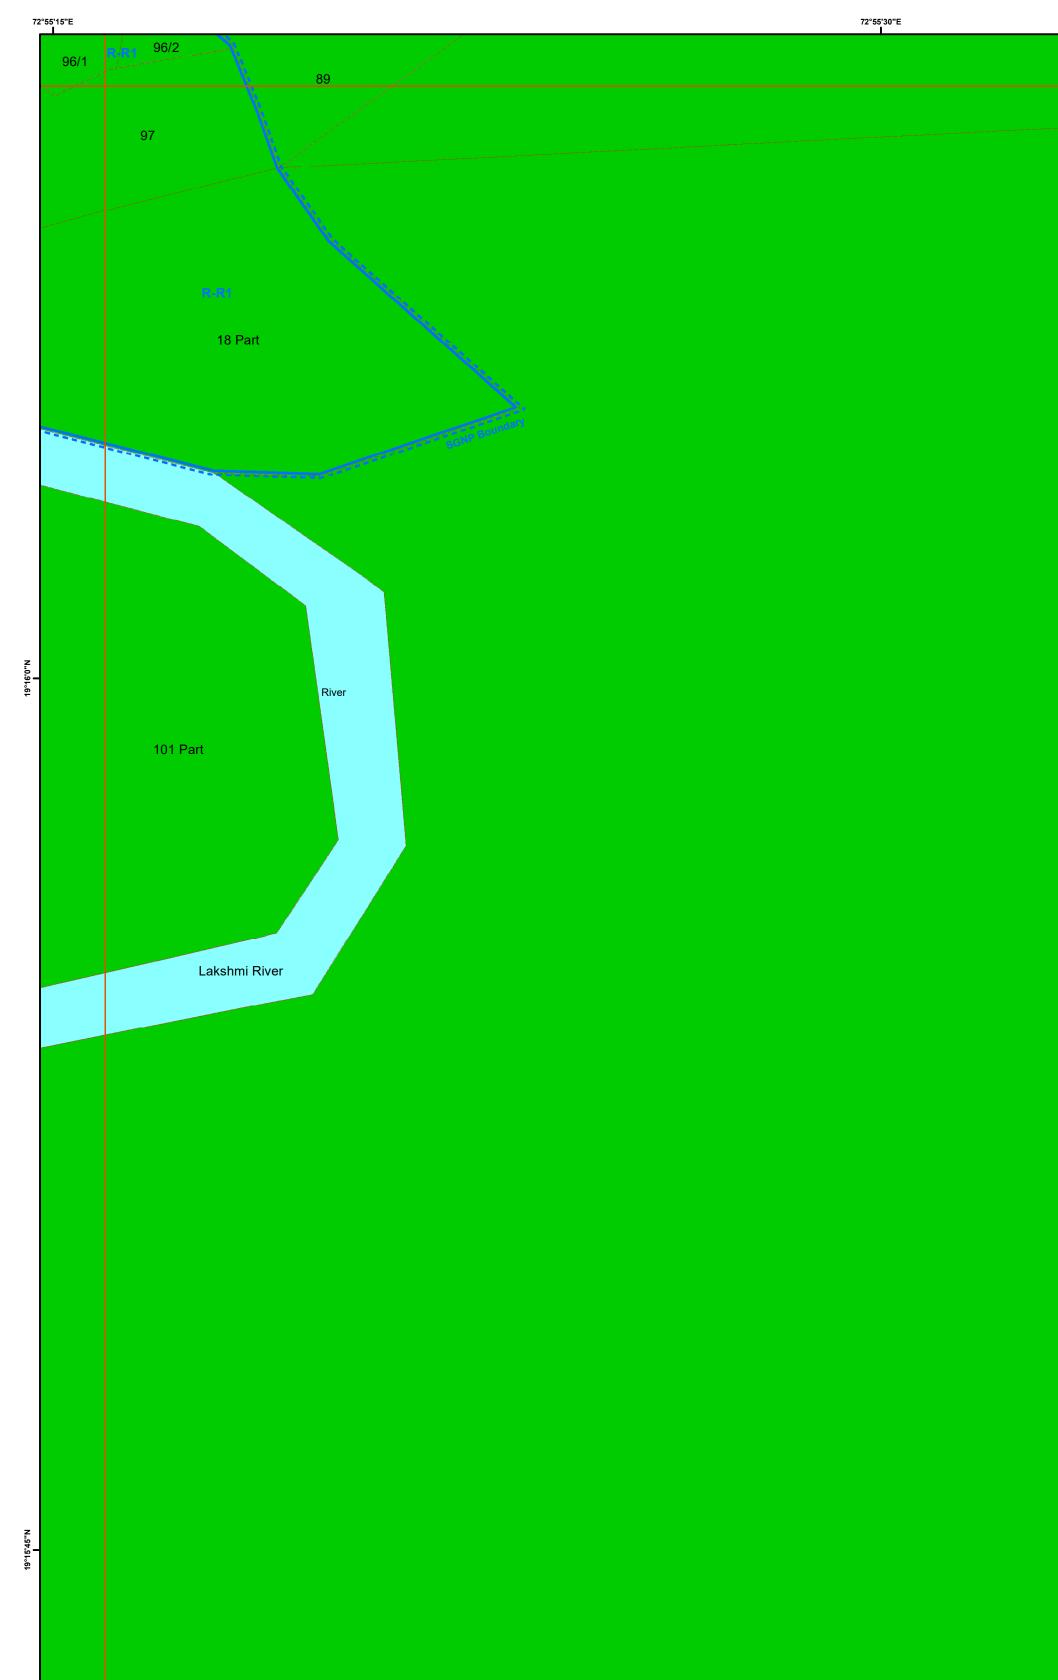

P.Existing road shall have status of the road according to width of road even though not shown in development plan. 10.R-R(Restricted-Residential) Residential Zone subject to handing over area to corporation as per permission/Government orders.

11.R-R1 (Restricted- Residential1) All provision of Residential Zone in UDCPR-2020 will be applicable for this zone subject to 10% of area under Development should be kept for Amenity Space as per direction of Municipal Commissioner with prior permission from Eco-Sensitive Zone Commitee.