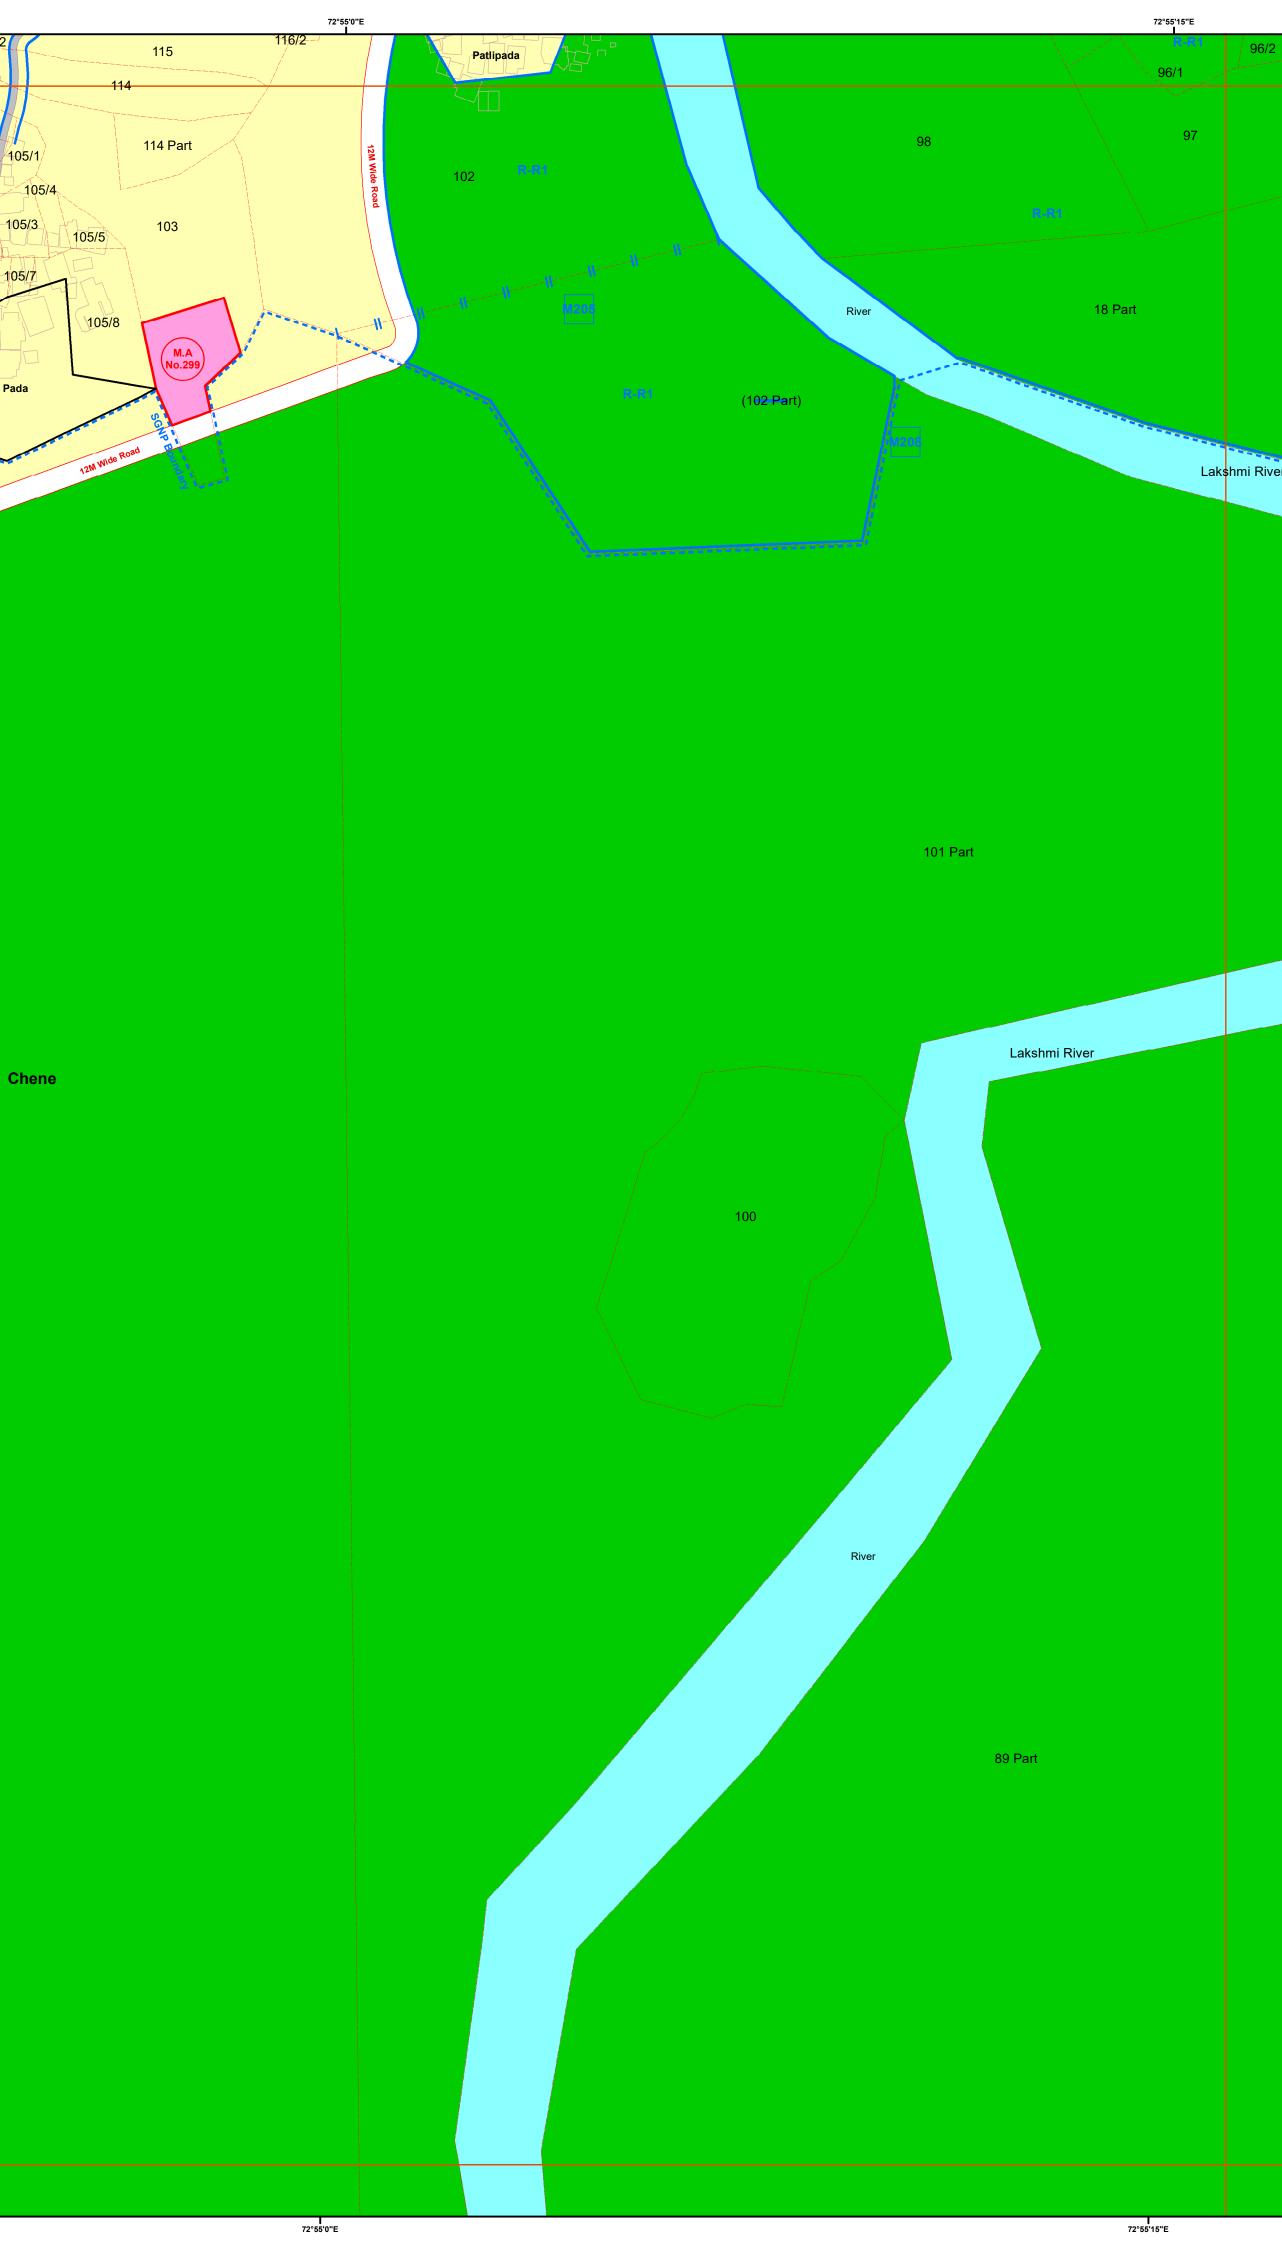

P.Existing road shall have status of the road according to width of road even though not shown in development plan. 10.R-R(Restricted-Residential) Residential Zone subject to handing over area to corporation as per permission/Government orders.

11.R-R1 (Restricted- Residential1) All provision of Residential Zone in UDCPR-2020 will be applicable for this zone subject to 10% of area under Development should be kept for Amenity Space as per direction of Municipal Commissioner with prior permission from Eco-Sensitive Zone Commitee.