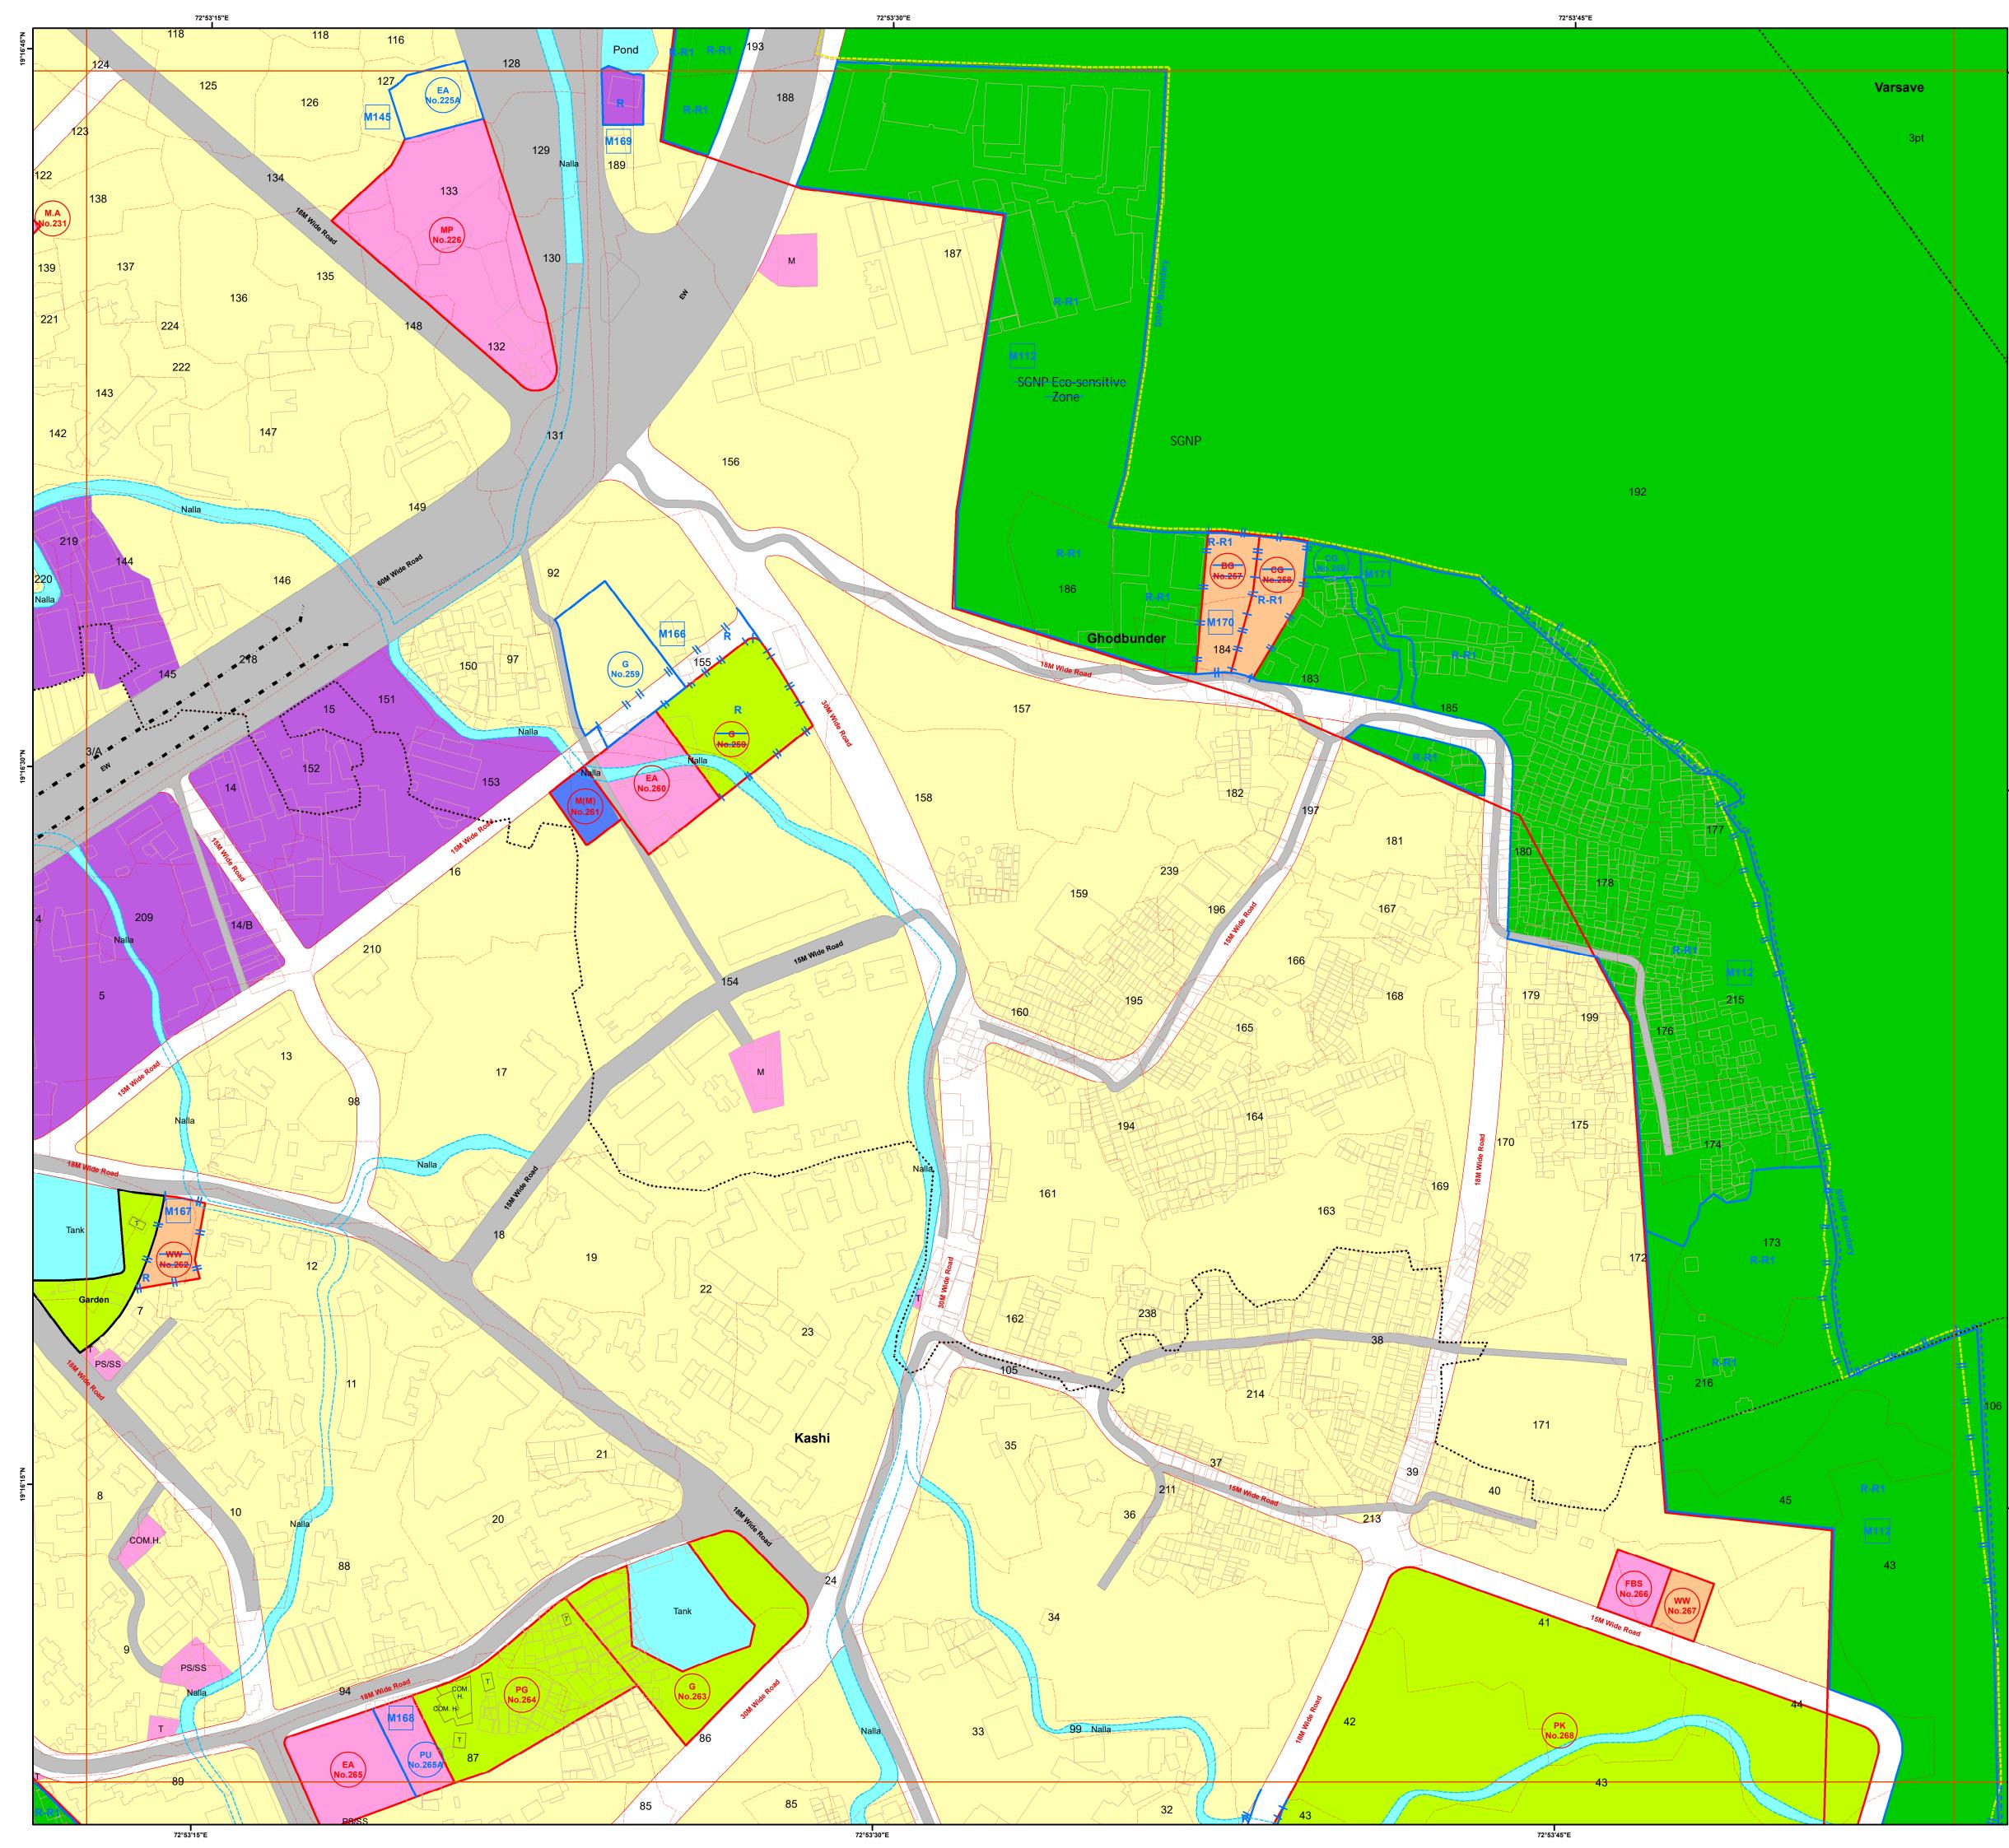

## DRAFT REVISED DEVELOPMENT PLAN Mira Bhayandar Municipal Corporation (Published U/s.28(4) of M.R.&T.P. Act 1966)

2. Proposed Land-use Shall prevail irrespective of property number / boundary shown on map which shall be subject to confirmation from Land Record or competent Authority.

3.The structure on the map does not confirm authorization unless verified and rectified by Planning Authority. 4.SGNP, CRZ, Mangroves with their buffers shown on the plan shall be as per the relevant status. In case of any modifications to such status in future, such boundary and buffer shall automatically stand modified as per the latest notification. 5. The alignment of Metro, <del>Coastal</del> Elevated Road marked on plan are indicative & automatically stand modified by the notification issued by Government from time to time. 6. The alignment of nallah / river / creek is indicative and as per the feature extracted from Drone Imagery and data collected.

7. The boundaries of all the designated sites, Government property are shown as per the image captured by superimposition on cadastral map. This may be subject to change as per the actual acquisition in future. 8.This plan is to be read with UDCPR-2022 and Draft DP Report.

9.Existing road shall have status of the road according to width of road even though not shown in development plan. 10.R-R(Restricted-Residential) Residential Zone subject to handing over area to corporation as per permission/Government orders.

11.R-R1 (Restricted- Residential1) All provision of Residential Zone in UDCPR-2020 will be applicable for this zone subject to 10% of area under Development should be kept for Amenity Space as per direction of Municipal Commissioner with prior permission from Eco-Sensitive Zone Commitee.

12.If the location of Metro Carshed and Metro Line is shifted by MMRDA or Elevated Road is shifted in future, the land eased by such shifting shall stands included in adjoining Zone shown on Development Plan.