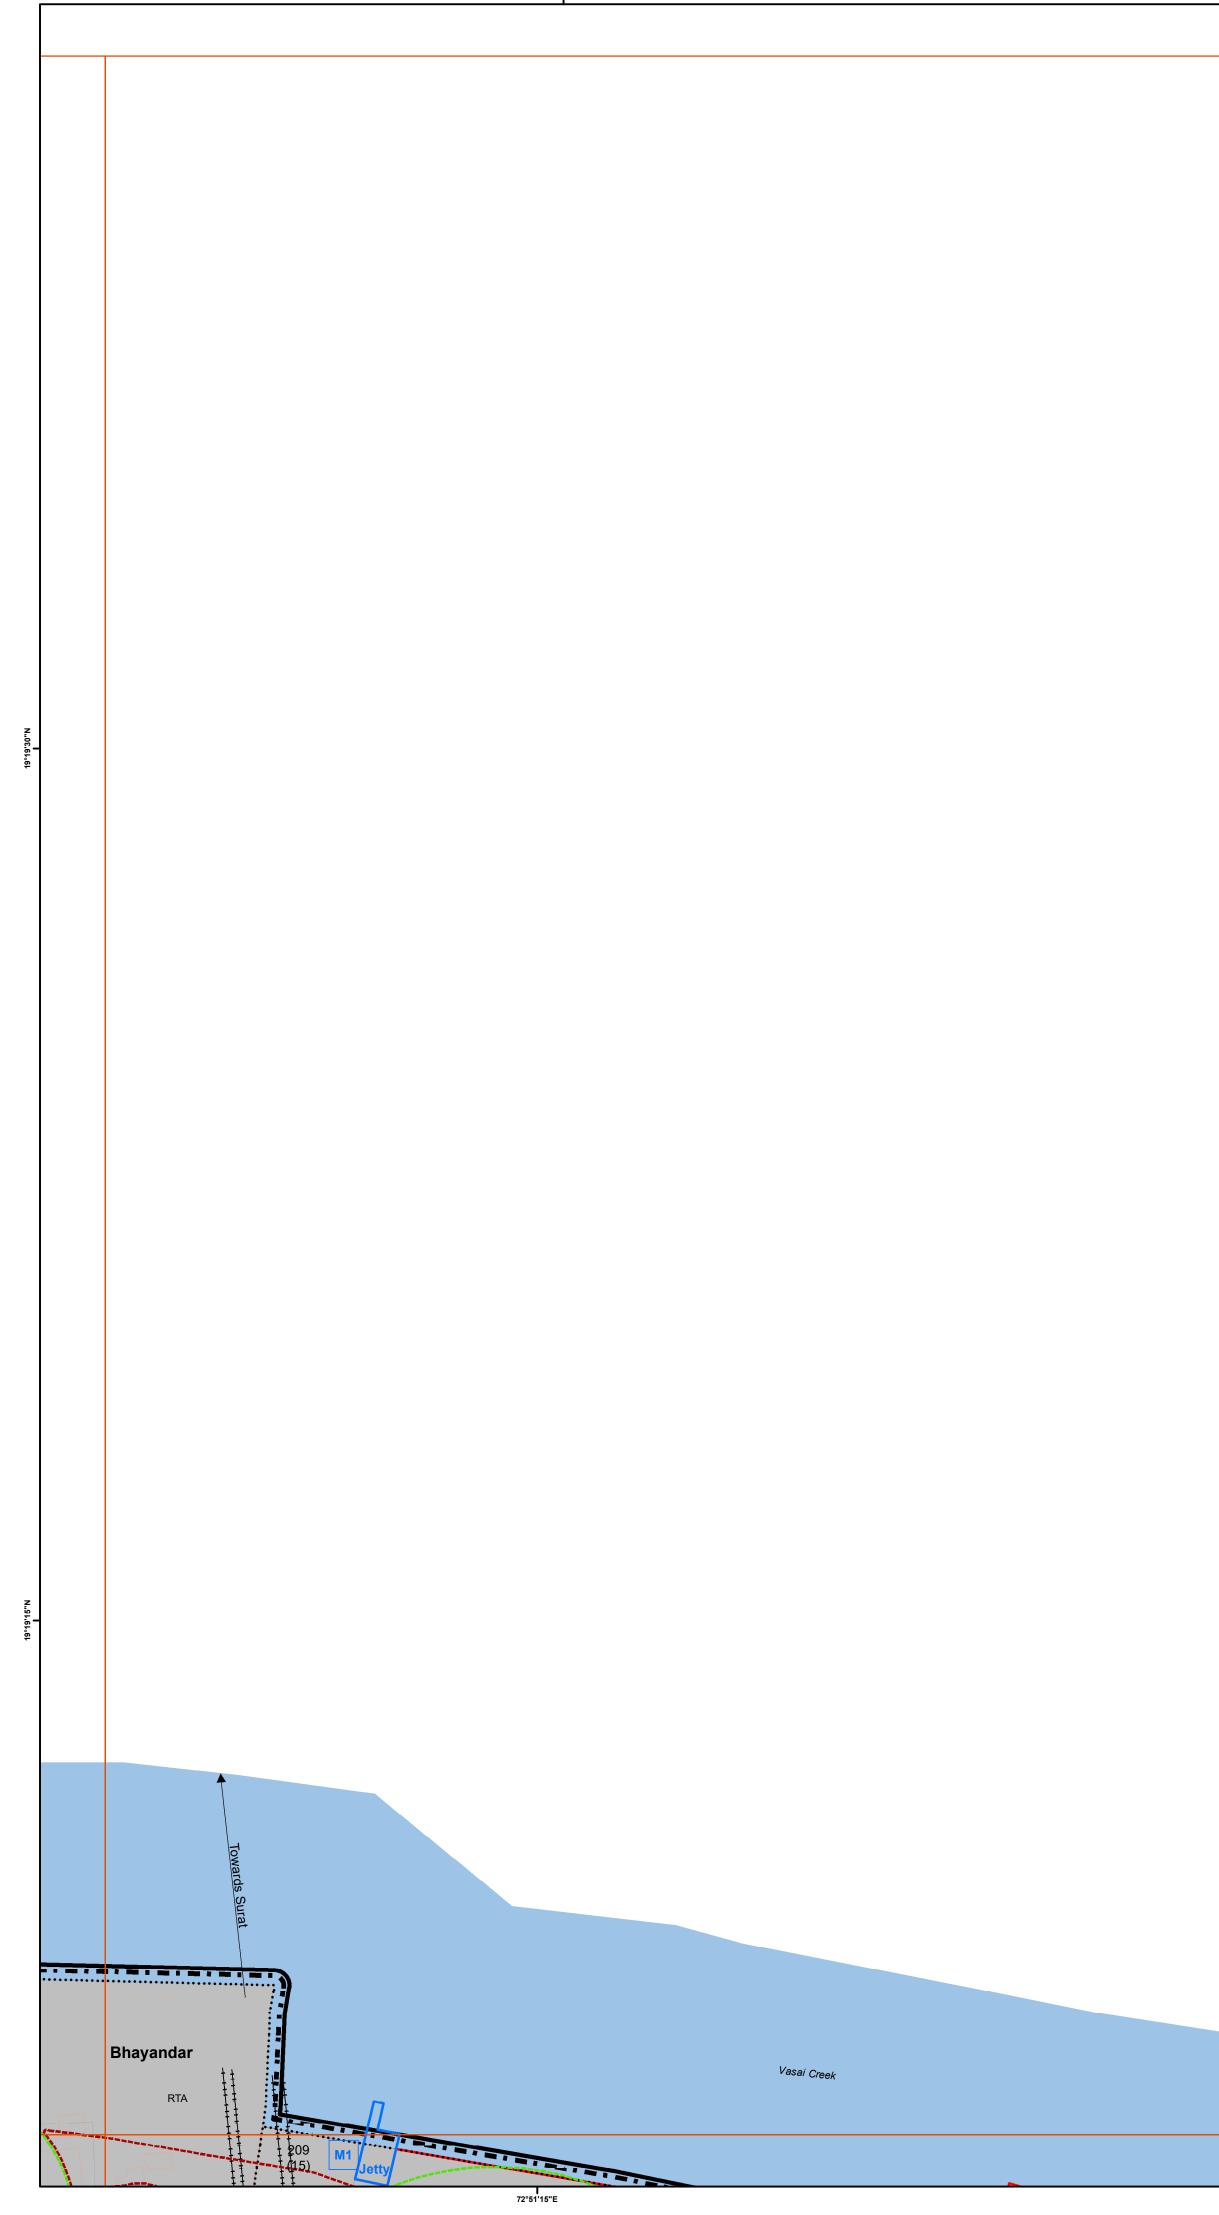

Officer Appointed U/s 21(4A)

Draft Revised Development Plan of Mira Bhayandar

19°19'30"N I

| 72°51 | '0"E |
|-------|------|

| Vasai Creek                                                                  |     |
|------------------------------------------------------------------------------|-----|
|                                                                              |     |
| and ar $\vee$ | RTA |
| 769<br>                                                                      |     |