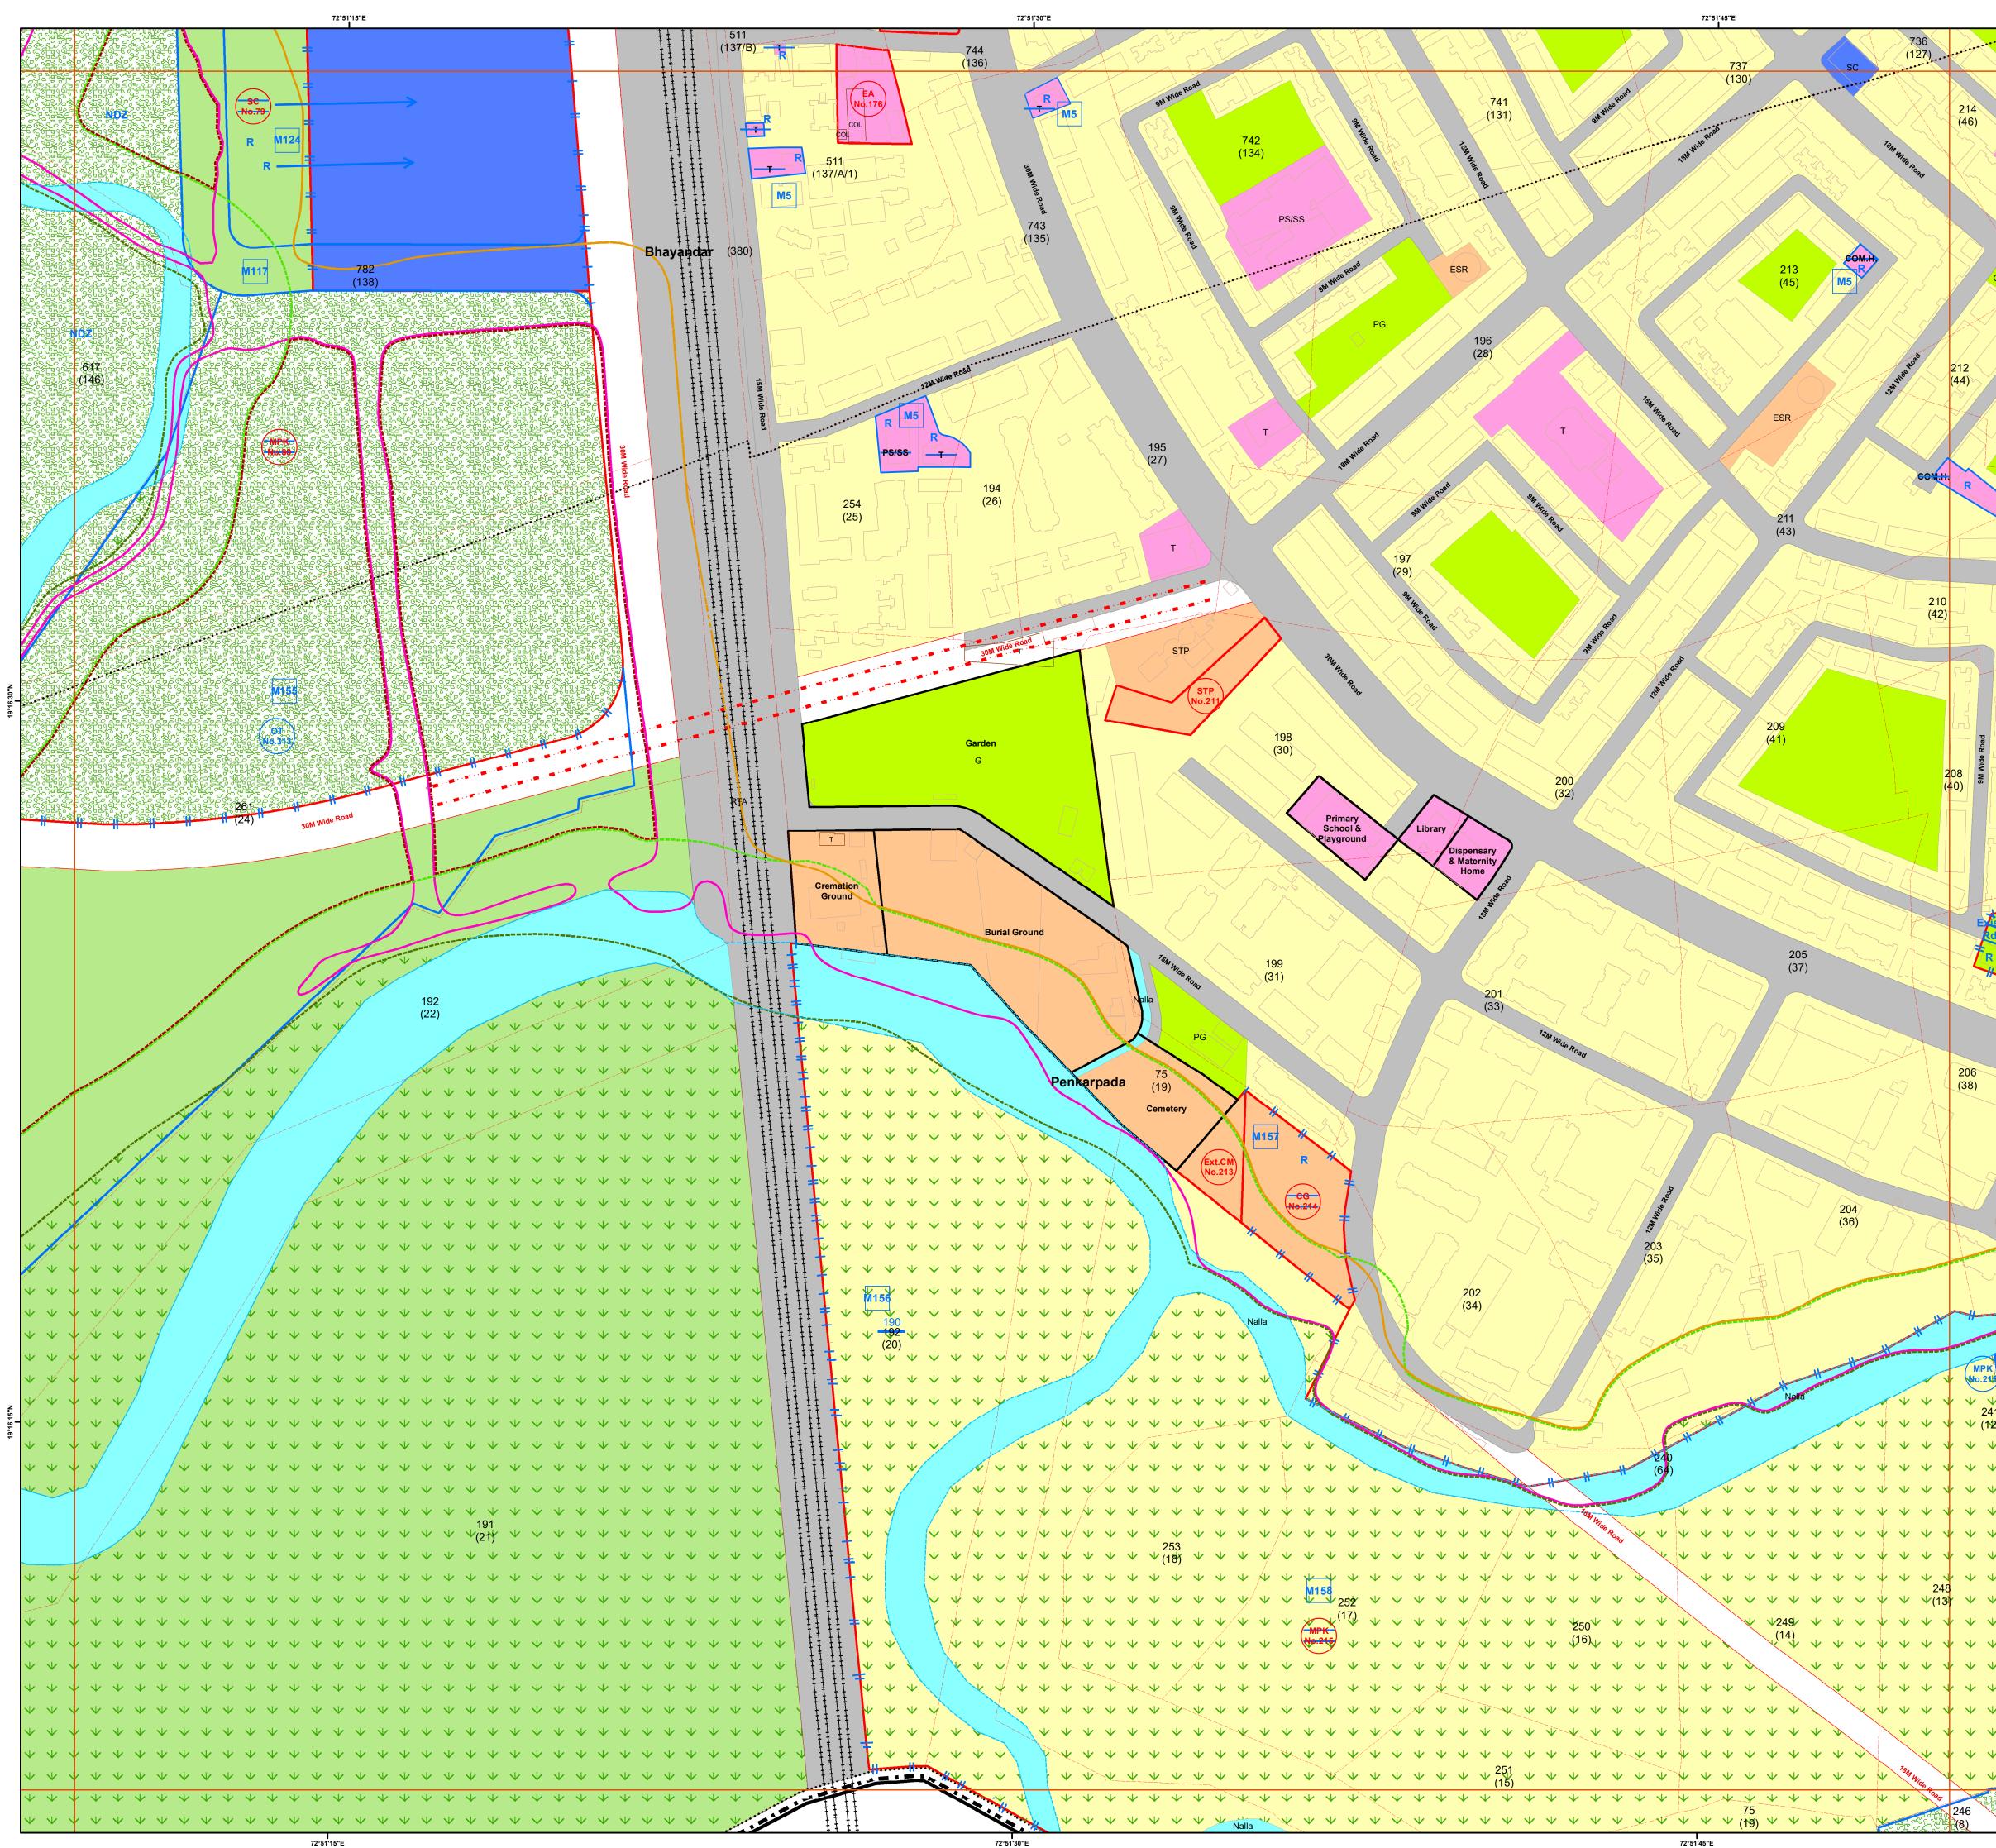

Officer Appointed U/s 21(4A)

Draft Revised Development Plan of Mira Bhayandar

19°19'30"N I

| 72°51 | '0"E |
|-------|------|

| Vasai Creek                                                                  |     |
|------------------------------------------------------------------------------|-----|
|                                                                              |     |
| and ar $\vee$ | RTA |
| 769<br>                                                                      |     |

#### DRAFT REVISED DEVELOPMENT PLAN Mira Bhayandar Municipal Corporation (Published U/s.28(4) of M.R.&T.P. Act 1966)

Officer Appointed U/s 21(4A) Draft Revised Development Plan of Mira Bhayandar

| A REAL      |
|-------------|
| ⊈<br>→ Draf |
|             |
|             |

Officer Appointed U/s 21(4A)

Draft Revised Development Plan of Mira Bhayandar

19°19'0"N I

72°49'15"E

72°49'30"E

↓ (112) ↓ Esh Prasad Agar

V262

(113)