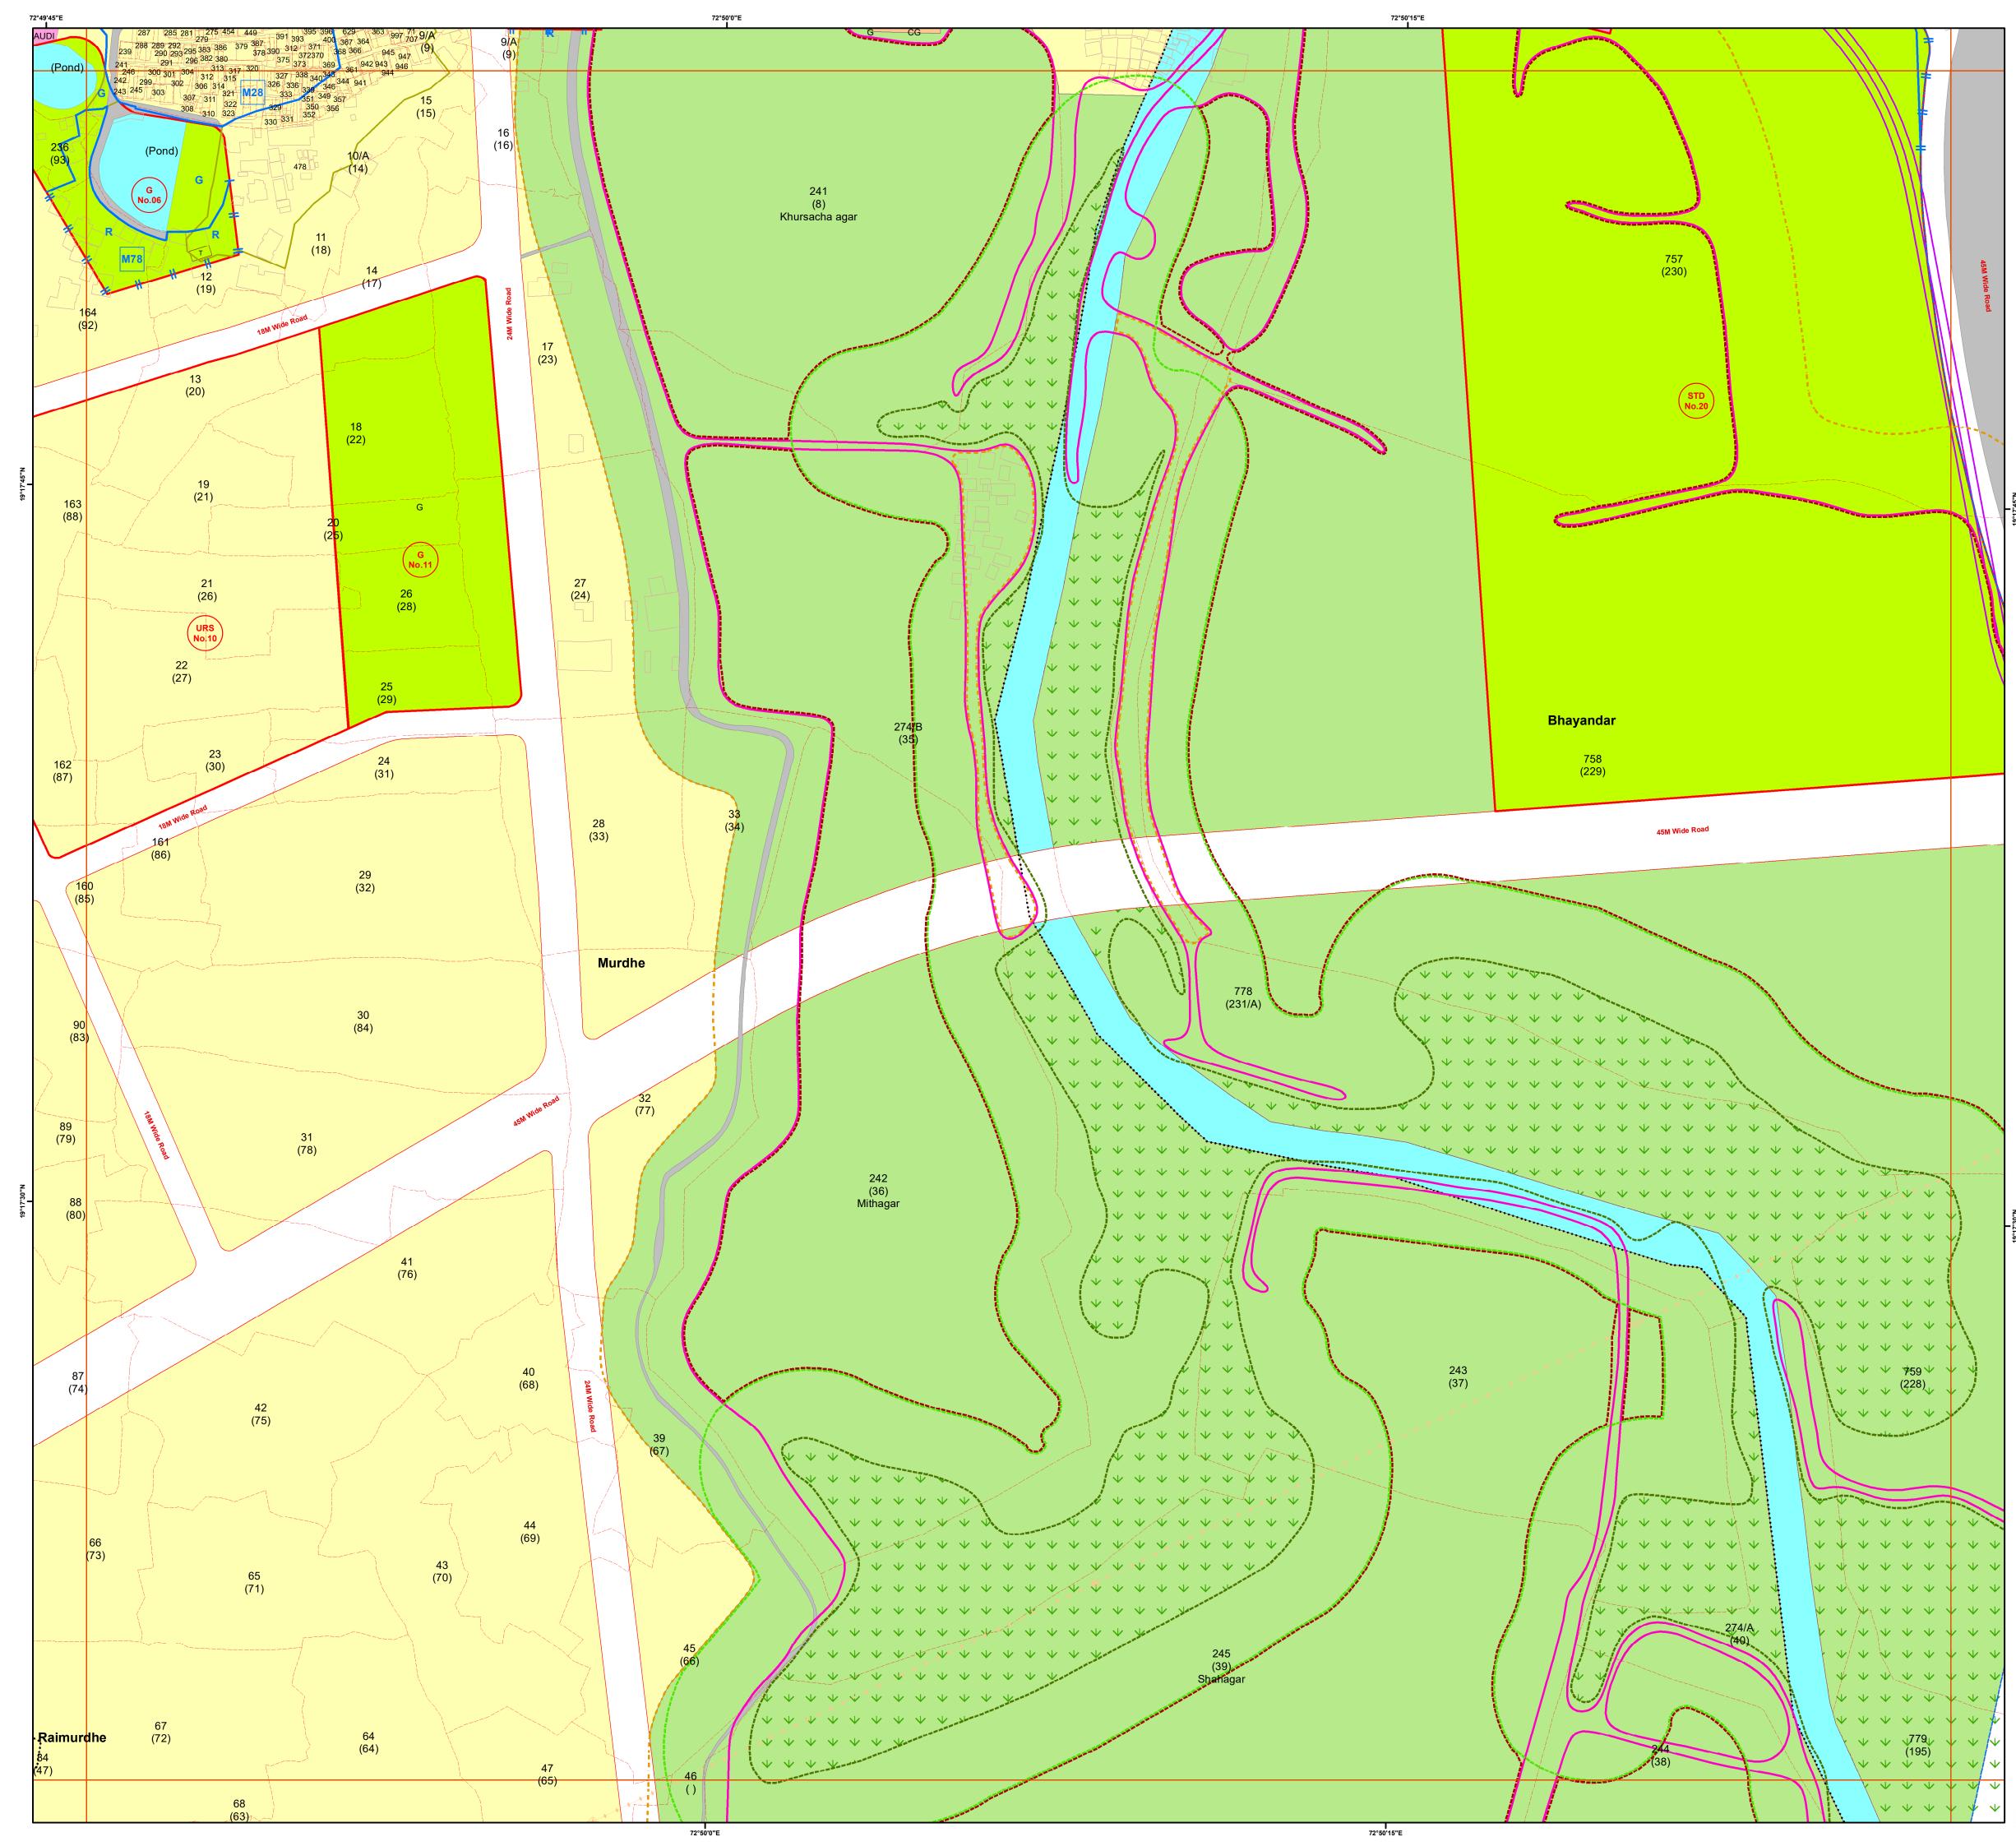

## DRAFT REVISED DEVELOPMENT PLAN Mira Bhayandar Municipal Corporation (Published U/s.28(4) of M.R.&T.P. Act 1966)

2. Proposed Land-use Shall prevail irrespective of property number / boundary shown on map which shall be subject to confirmation from Land Record or competent Authority.

3.The structure on the map does not confirm authorization unless verified and rectified by Planning Authority. 4.SGNP, CRZ, Mangroves with their buffers shown on the plan shall be as per the relevant status. In case of any modifications to such status in future, such boundary and buffer shall automatically stand modified as per the latest notification. 5. The alignment of Metro, <del>Coastal</del> Elevated Road marked on plan are indicative & automatically stand modified by the notification issued by Government from time to time. 6. The alignment of nallah / river / creek is indicative and as per the feature extracted from Drone Imagery and data collected.

7. The boundaries of all the designated sites, Government property are shown as per the image captured by superimposition on cadastral map. This may be subject to change as per the actual acquisition in future. 8.This plan is to be read with UDCPR-2022 and Draft DP Report.

9.Existing road shall have status of the road according to width of road even though not shown in development plan. 10.R-R(Restricted-Residential) Residential Zone subject to handing over area to corporation as per permission/Government orders.

11.R-R1 (Restricted- Residential1) All provision of Residential Zone in UDCPR-2020 will be applicable for this zone subject to 10% of area under Development should be kept for Amenity Space as per direction of Municipal Commissioner with prior permission from Eco-Sensitive Zone Commitee.

12.If the location of Metro Carshed and Metro Line is shifted by MMRDA or Elevated Road is shifted in future, the land eased by such shifting shall stands included in adjoining Zone shown on Development Plan.