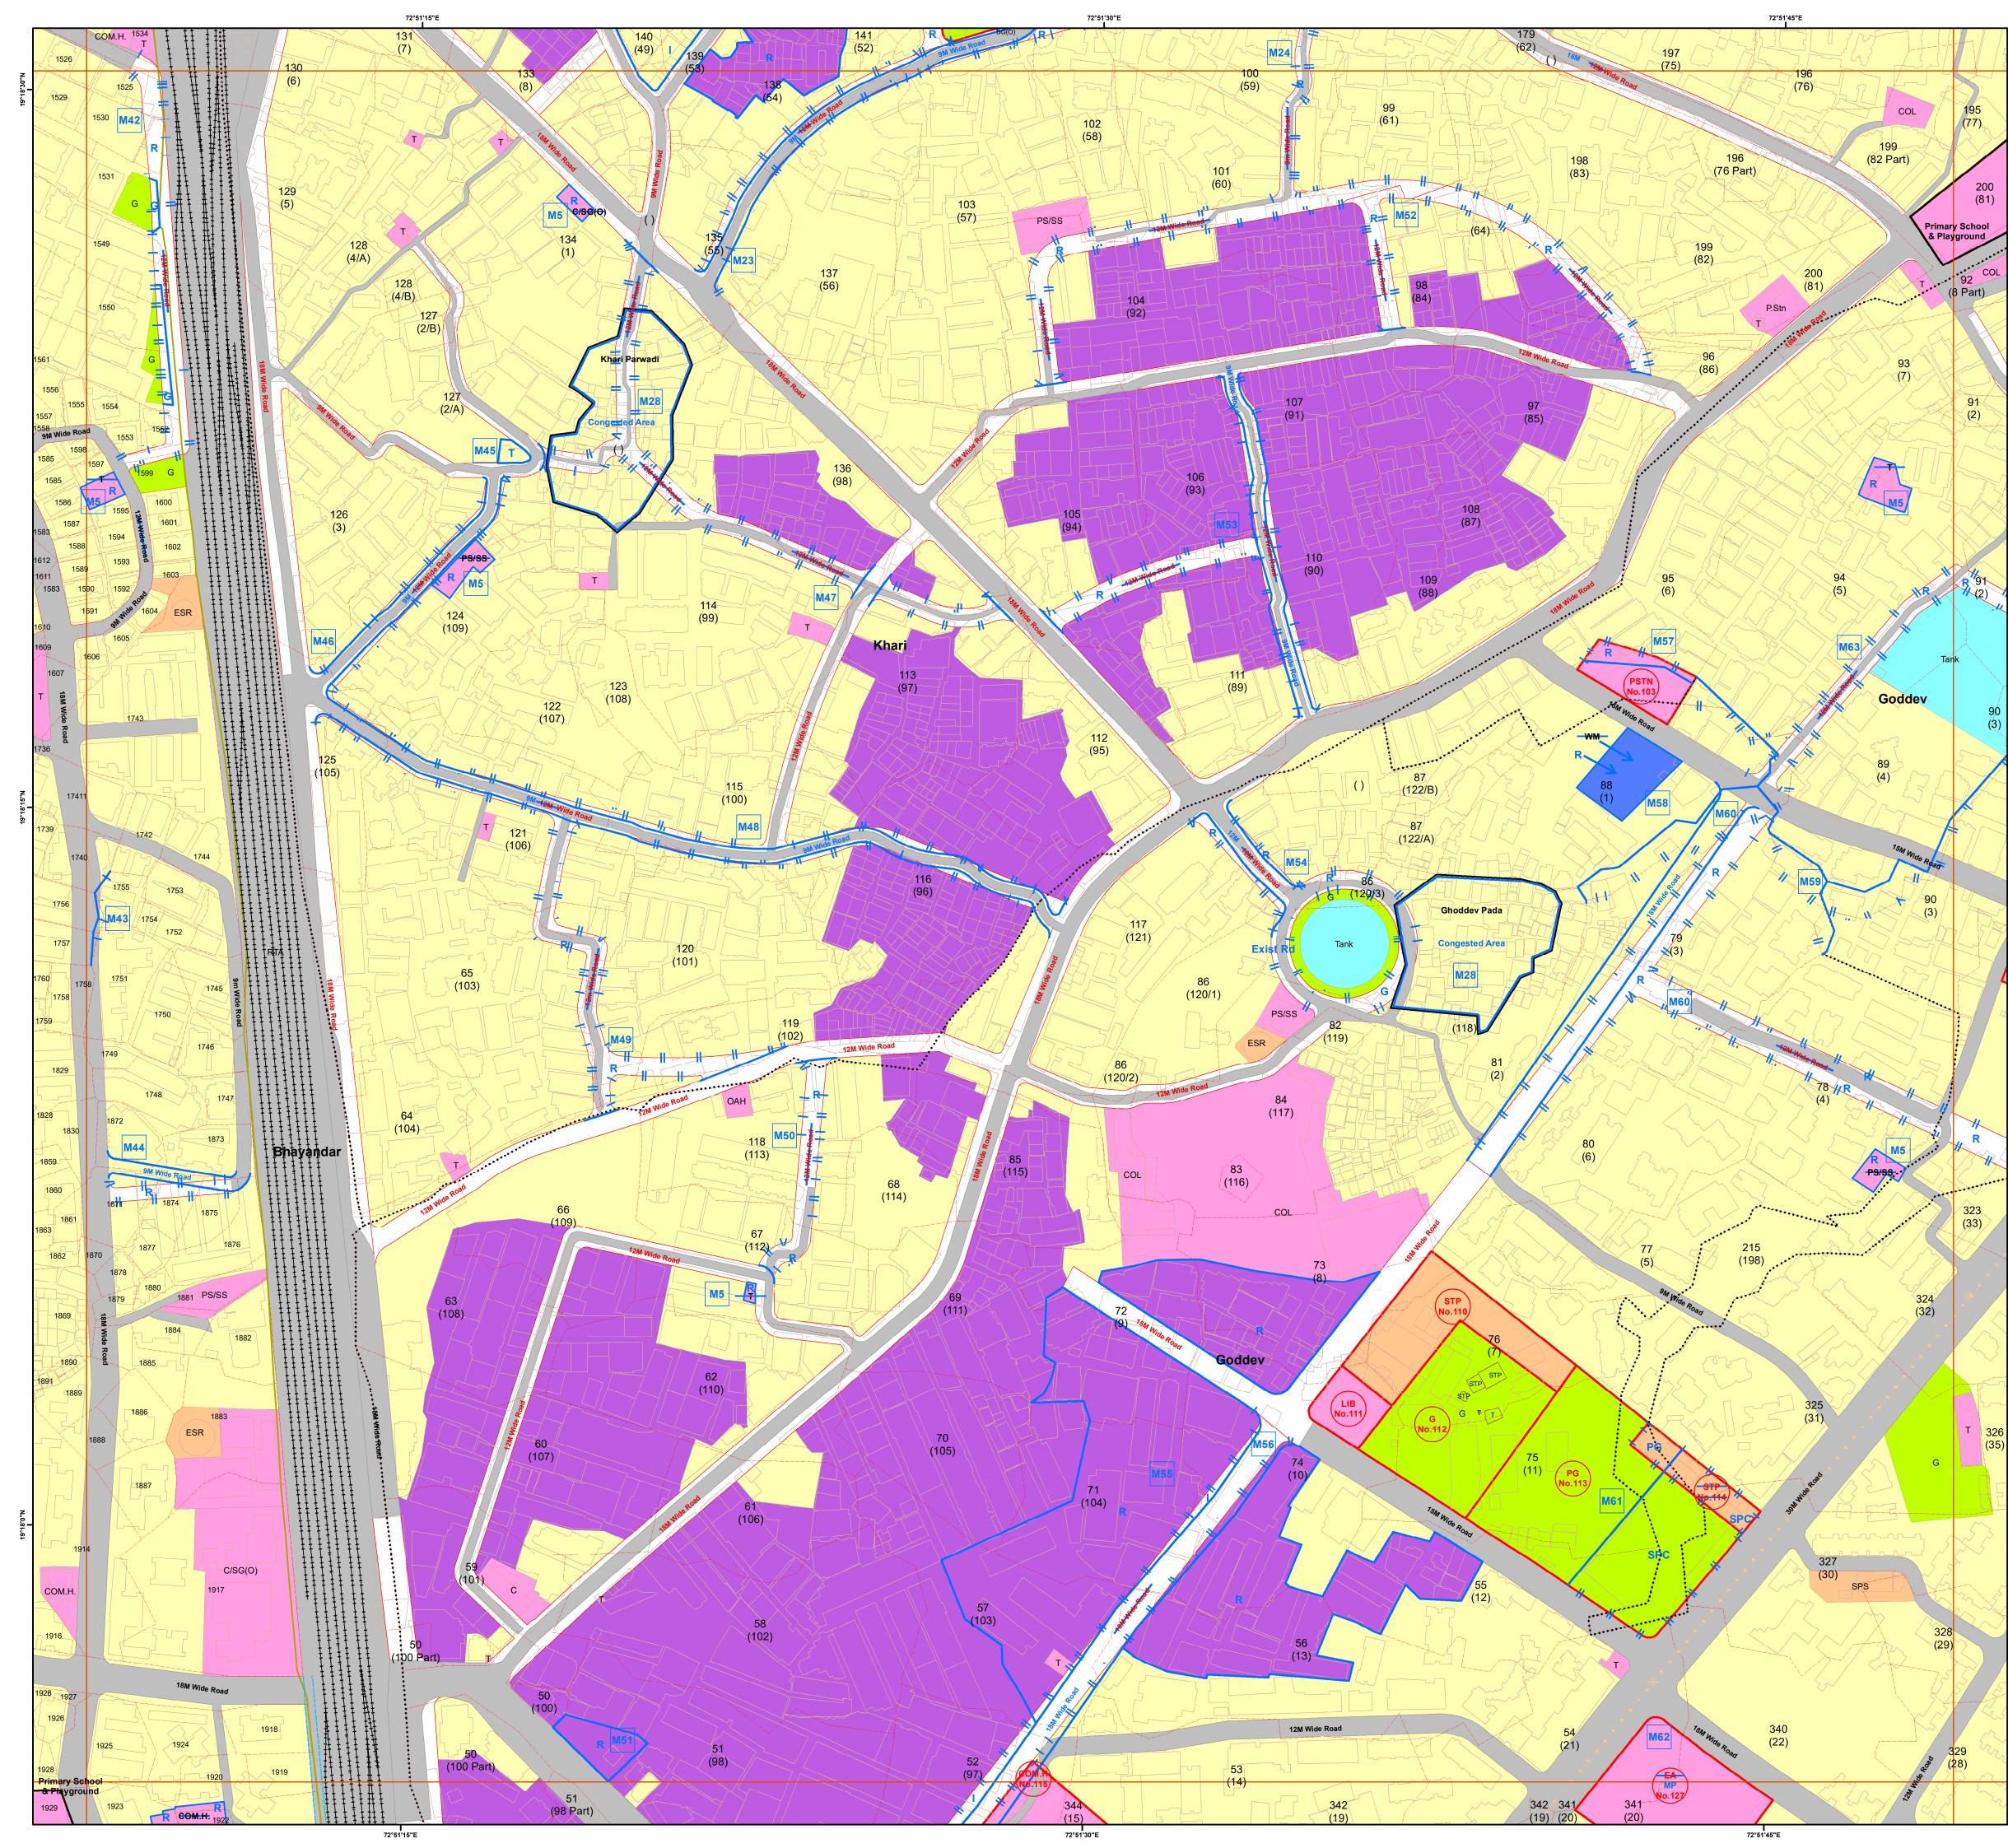

Officer Appointed U/s 21(4A)

Draft Revised Development Plan of Mira Bhayandar

19°19'30"N I

| 72°51 | '0"E |
|-------|------|

| Vasai Creek                                                                  |     |
|------------------------------------------------------------------------------|-----|
|                                                                              |     |
| and ar $\vee$ | RTA |
| 769<br>                                                                      |     |

/s 21(4A)

// Draft Revised Development Plan of Mira Bhayandar

|                      |                                    |                         |                                              |               |                                     | 66         | J.                   | Scale: N.T.S                     |
|----------------------|------------------------------------|-------------------------|----------------------------------------------|---------------|-------------------------------------|------------|----------------------|----------------------------------|
| Lege                 | ends                               |                         |                                              |               |                                     |            |                      |                                  |
| Road                 |                                    | Religi                  | ous                                          | Rese          | rvations                            |            |                      |                                  |
| NH                   | National Highway                   | т                       | Temple                                       | (HFD<br>No.)  | Housing for Dish                    | oused      | SC<br>No.            | Shopping Center                  |
| EW                   | Expressway                         | м                       | Mosque                                       | EWSX          | Housing for                         |            |                      |                                  |
|                      | Major City Road                    | 1                       | ldgah                                        |               | Economically We<br>Section (EWS)/LI | aker<br>G  | (M(M)<br>No.         | Municipal Market                 |
| Rail                 | Broad Gauge                        | с                       | Church                                       | URS<br>No.    | URS Purpose                         |            | (FM<br>No.           | Fish Market                      |
| 良                    | Metro Station                      | GD                      | Gurudwara                                    | PAP           | Project Affected F                  | Person     | HM<br>No.            | Hawkers Market                   |
|                      | Metroline                          | SY                      | Synagogue                                    | No.           | Women Hostel/                       |            |                      | Public Utilities                 |
| Bridg                |                                    | ASH                     | Ashram                                       | No.           | Child Care Cente                    | r          | (PU<br>No.           | Fublic Ounties                   |
| $\asymp$             | Over Bridge                        |                         | ational<br>Garden                            |               | Tribal Hostel                       |            | SH<br>No.            | Slaughter House                  |
| -1-1-1               | Subway                             | PG                      | Play Ground                                  | G<br>No.      | Garden                              |            | STP<br>No.           | Sewage Treatment Plar            |
| $\equiv$             | Road Bridge across Rail            | SPC                     | Sports Centre                                | PG<br>No.     | Playground                          |            | ww                   | Water Works                      |
| •••                  | Flyover<br>Proposed Flyover        | Public                  | Utlities                                     |               |                                     |            | No.                  | Burial/Cremation Ground          |
|                      | Elevated Coastal Road              | SPS                     | Sewage Pumping Station                       | PK<br>No.     | Park                                |            | BG/CG/<br>CM<br>No.  | Cemetery                         |
|                      | Elevated Proposed Road             | STP                     | SewageTreatment Plant                        | MPR No.       | Mangrove Park                       |            | BUS STO/<br>BD<br>No | Bus Stand/Depot                  |
| <br>Water            | Bodies                             | ESR/GSR                 | Elevated & Ground<br>Storage Reservoir       | EXC<br>No.    | Exhibition Center                   |            | BUST                 | Bus Terminal & Parking           |
| River                | River                              | CG/BG/CM                | Crematorium/Burial Ground/                   | No.           |                                     |            |                      | bus reminar ar arking            |
| Lake                 | Lake                               | ESS                     | Cemetery<br>Electric Sub-Station             | SPOT          | Picnic Spot                         |            |                      | Truck Terminal                   |
| Ponds                | Ponds                              | BP                      | Bio Gas Plant                                | INS.F<br>No.  | Institute for Fishe                 | ries       | MP/P<br>No.          | Multipurpose Parking/<br>Parking |
| Nalla                | Nalla                              | Trans                   | portation                                    |               | Educational Ama                     | nitu       |                      | Ū                                |
|                      | Covered Nalla                      | BUS                     | Bus Stand/Terminus                           | E.A.<br>No.   | Educational Ame                     |            |                      | ISBT Terminus                    |
| Resid                | ential                             | RST                     | Railway Station                              | (SSA<br>No.   | School for Specia<br>Abled          | ally       | WT<br>No.            | Water Terminal                   |
|                      | Residential Area                   | RTA                     | Railway Track Area                           | M.A.<br>No.   | Medical Amenity                     |            | Trans                | Transport Hub                    |
| R-R                  | Restricted - Residential           | PAS/PAA                 | Parking Space/Area                           |               |                                     |            | Hub                  |                                  |
| R-R1                 | Restricted - Residential 1         | JT                      | Jetty                                        | (H(M)<br>No.  | Municipal Hospita                   | al         | DF<br>No.            | Development of Fort              |
|                      |                                    | No De                   | evelopment Zone                              | M.OFF<br>No.  | Municipal Office                    |            | Ext.<br>No.          | Extension                        |
| SC<br>WM             | Shopping Centre/Mall               |                         | No Development Zone                          | MP            | Municipal Purpos                    | •          | Т                    | Onen Theetre                     |
| Indus                | Market (Daily & Weekly)            |                         | National Park(SCNP)<br>Forest Zone(SGNP)     | No.           | Municipal Fulpos                    |            | No.                  | Open Theatre                     |
| Indus                | Industrial Area                    |                         | Mangrove                                     | GOD(M)<br>No. | Municipal Godow                     | 'n         | Øpen M<br>No.        | Open Market                      |
| Educa                | ation                              | 2500030150<br>250003555 | Mangrove Buffer                              | LIB<br>No.    | Library                             |            | P&SP<br>No.          | Parking and<br>Swimming Pool     |
| PS/SS                | Primary & Secondary School         |                         | Intertidal                                   |               | Town Hall & Dran                    | na         |                      | vation Status                    |
| COL                  | College                            | <b>F a a b</b>          | <del>CRZ II</del><br>Sensitive Zone          |               | Theatre                             | na         |                      | Developed                        |
| Health               | n Services                         | ECO-S                   | SGNP Boundary                                | AUDI<br>No.   | Auditorium                          |            |                      | ·                                |
| н                    | Hospital                           |                         | Eco-Sensitive Zone Boundary                  | PL&AQ<br>No.  | Planetarium & Ac                    | warium     |                      | Not Developed                    |
| UHC                  | Urban Health Centre                | Powe                    |                                              |               |                                     | laanan     | Modifi               | cation                           |
|                      | al /State Govt Property<br>Quarter | -                       | Transmission Tower                           | COM.H<br>No.  | Community Hall                      |            | Μ                    | Proposed Modification            |
| C/SG(Q)              | Office                             |                         | Power Transmission Line                      | (FBS<br>No.   | Fire Brigade Stat                   | ion        |                      | l la co                          |
|                      | ay Property                        |                         | daries                                       |               | Administrative Bu                   | uildina    | CZMP                 |                                  |
| RP                   | Railway Property                   | ÷=-i                    | DP Boundary<br>Municipal Corporation Boundar | SG(O)<br>No.  | For Govt.office                     |            |                      | CRZ_II                           |
|                      | c & Semi-Public                    | <u> </u>                |                                              | GOV.P<br>No.  | Government Purp                     | oose       |                      | High Tide Line                   |
| Audi/D               | Auditorium/Drama Theatre           | ······                  | Village Boundary                             | NS<br>No.     | Night Shelter                       |            |                      | Intertidal                       |
| СОМ.Н                | Community Hall                     |                         | Gaothan Boundary                             |               | Night Sheller                       |            |                      | Mangrove Buffer                  |
| SWC                  | Social Welfare Centre              |                         | CTS Area Boundary                            | OAH<br>No.    | Old Age Home                        |            | <b>Y Y Y</b>         | Mangroves                        |
| OAH                  | Old Age Home                       | Code                    | Congested Boundary                           | PA<br>No.     | Public Amenity                      |            | $\mathcal{M}$        | Mangroves                        |
| FS                   | Fire Station                       | Cadas                   |                                              |               |                                     |            |                      |                                  |
| P.Stn/P.Ch<br>Herita | Police Station/Chowky              |                         | Cadastre/CTS                                 | (SDC<br>No.   | Skill Developmen                    | it Center  |                      |                                  |
| Fort                 | Fort                               |                         | ng Footprint                                 | PCO<br>No.    | Police Commission                   | oner Offic | е                    |                                  |
|                      | , or                               |                         | Building Footprint                           |               |                                     |            |                      |                                  |