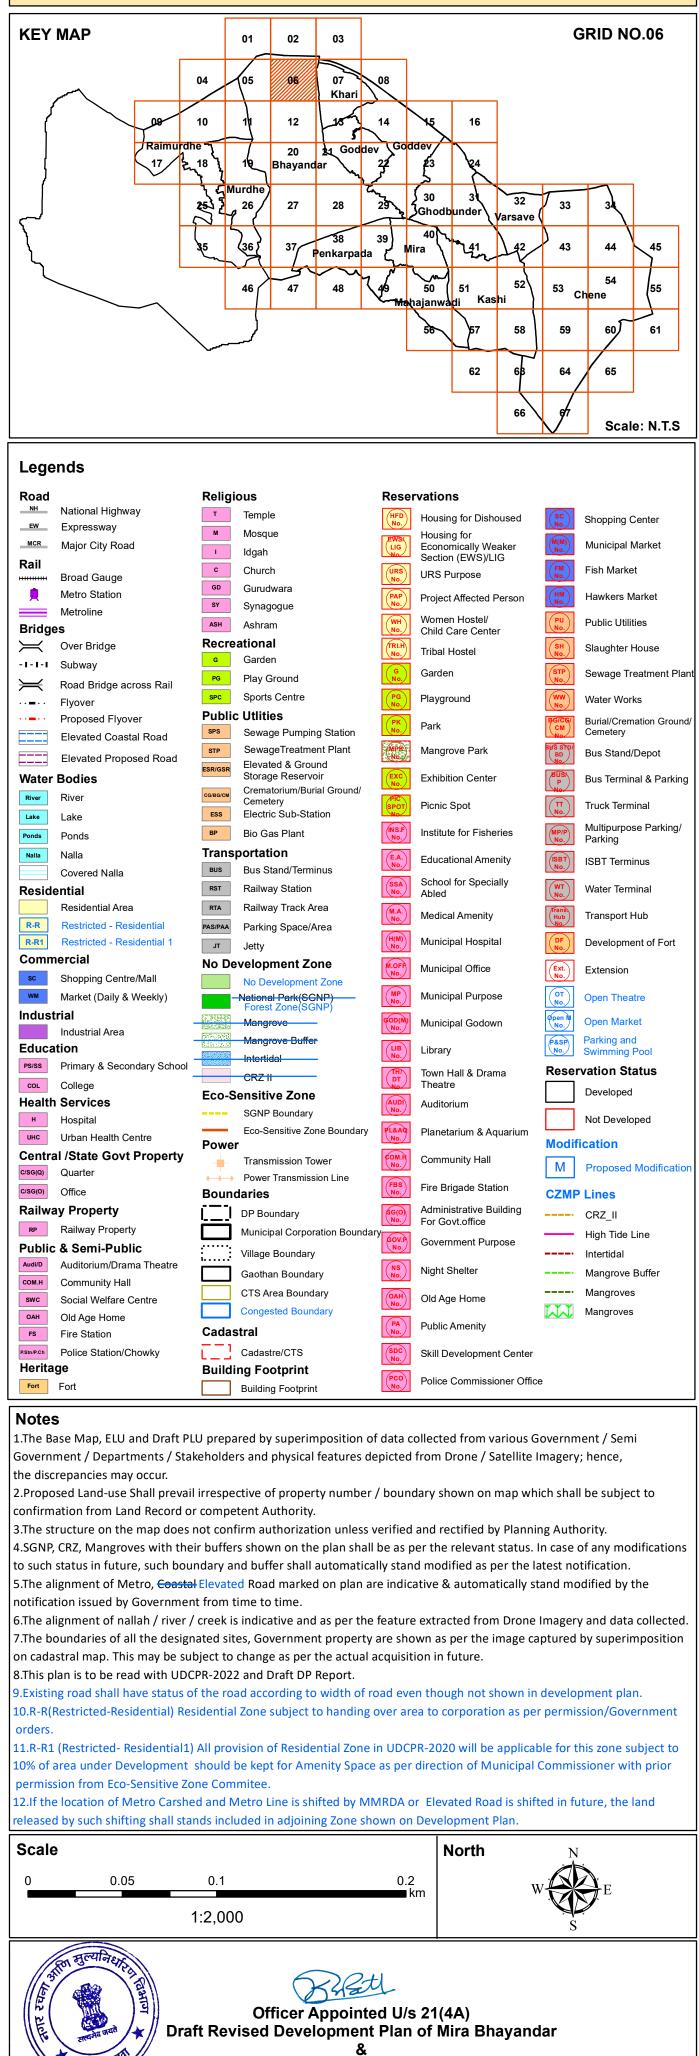

## DRAFT REVISED DEVELOPMENT PLAN Mira Bhayandar Municipal Corporation (Published U/s.28(4) of M.R.&T.P. Act 1966)

2. Proposed Land-use Shall prevail irrespective of property number / boundary shown on map which shall be subject to confirmation from Land Record or competent Authority.

3.The structure on the map does not confirm authorization unless verified and rectified by Planning Authority. 4.SGNP, CRZ, Mangroves with their buffers shown on the plan shall be as per the relevant status. In case of any modifications to such status in future, such boundary and buffer shall automatically stand modified as per the latest notification. 5. The alignment of Metro, <del>Coastal</del> Elevated Road marked on plan are indicative & automatically stand modified by the notification issued by Government from time to time. 6. The alignment of nallah / river / creek is indicative and as per the feature extracted from Drone Imagery and data collected.

7. The boundaries of all the designated sites, Government property are shown as per the image captured by superimposition on cadastral map. This may be subject to change as per the actual acquisition in future. 8.This plan is to be read with UDCPR-2022 and Draft DP Report.

9.Existing road shall have status of the road according to width of road even though not shown in development plan. 10.R-R(Restricted-Residential) Residential Zone subject to handing over area to corporation as per permission/Government orders.

11.R-R1 (Restricted- Residential1) All provision of Residential Zone in UDCPR-2020 will be applicable for this zone subject to 10% of area under Development should be kept for Amenity Space as per direction of Municipal Commissioner with prior permission from Eco-Sensitive Zone Commitee.

12.If the location of Metro Carshed and Metro Line is shifted by MMRDA or Elevated Road is shifted in future, the land eased by such shifting shall stands included in adjoining Zone shown on Development Plan.