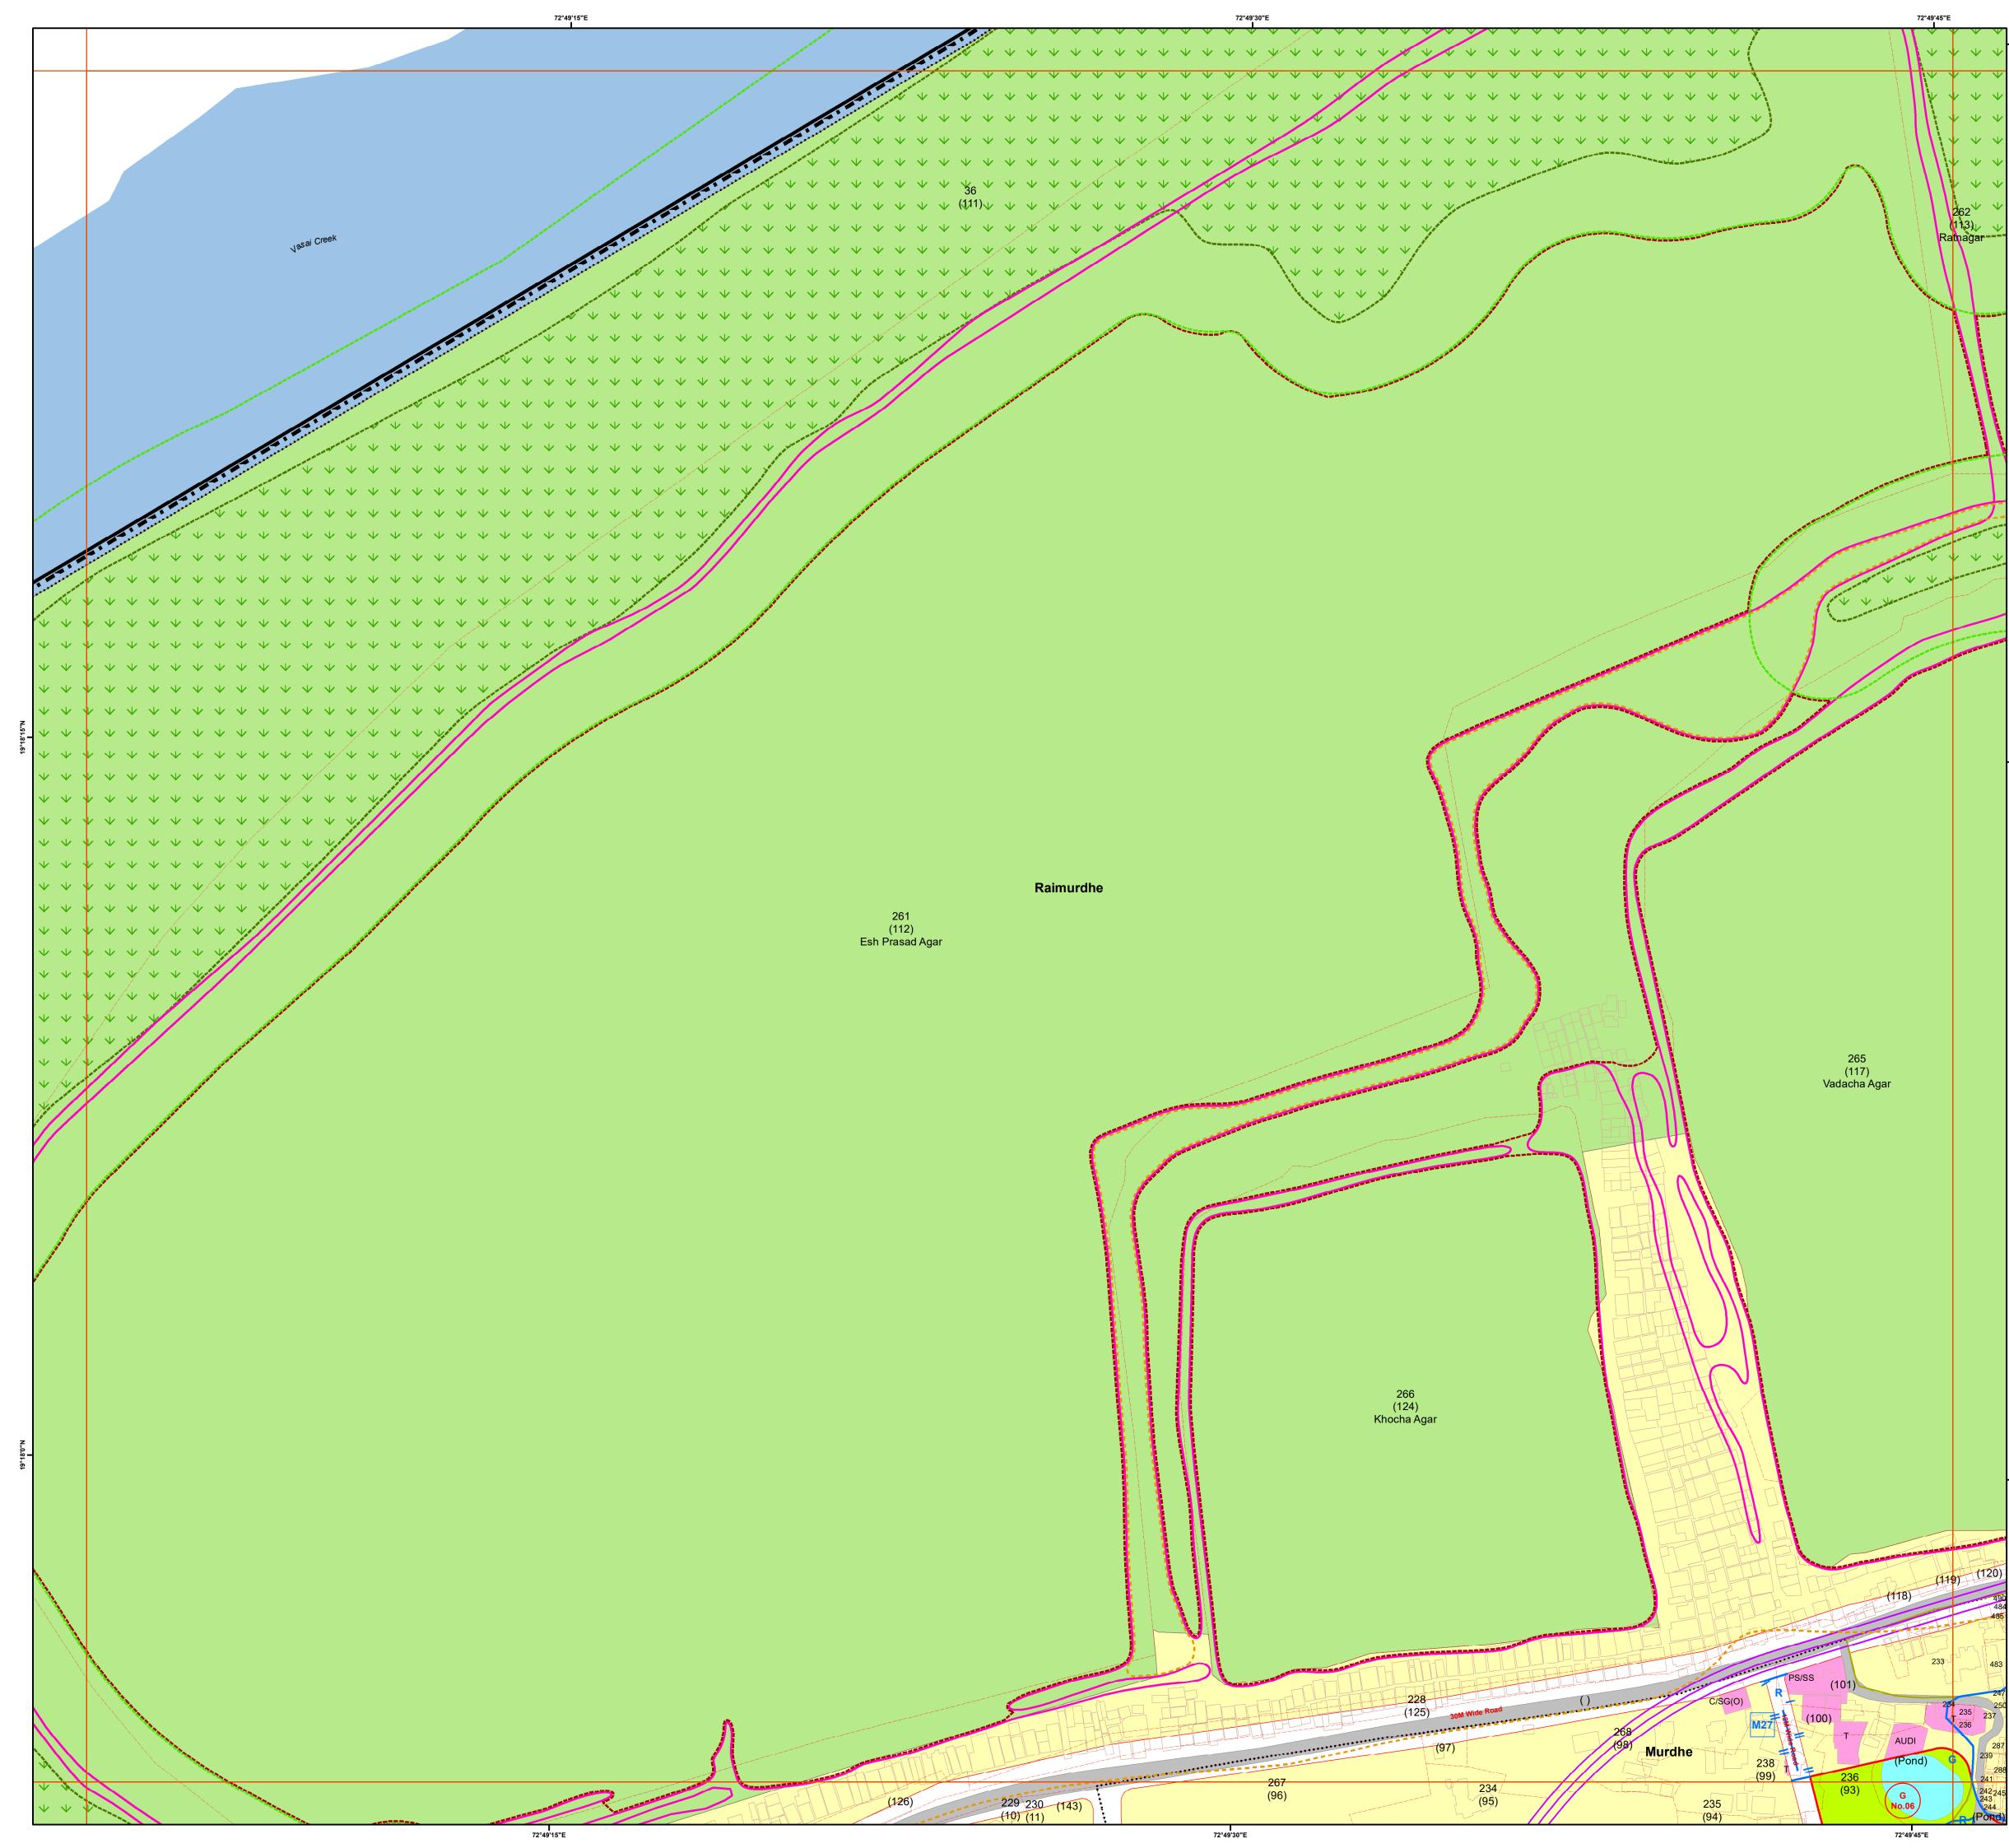

Officer Appointed U/s 21(4A)

Draft Revised Development Plan of Mira Bhayandar

19°19'0"N I

72°49'15"E

72°49'30"E

↓ (112) ↓ Esh Prasad Agar

V262

(113)

Ratnagar 🗸