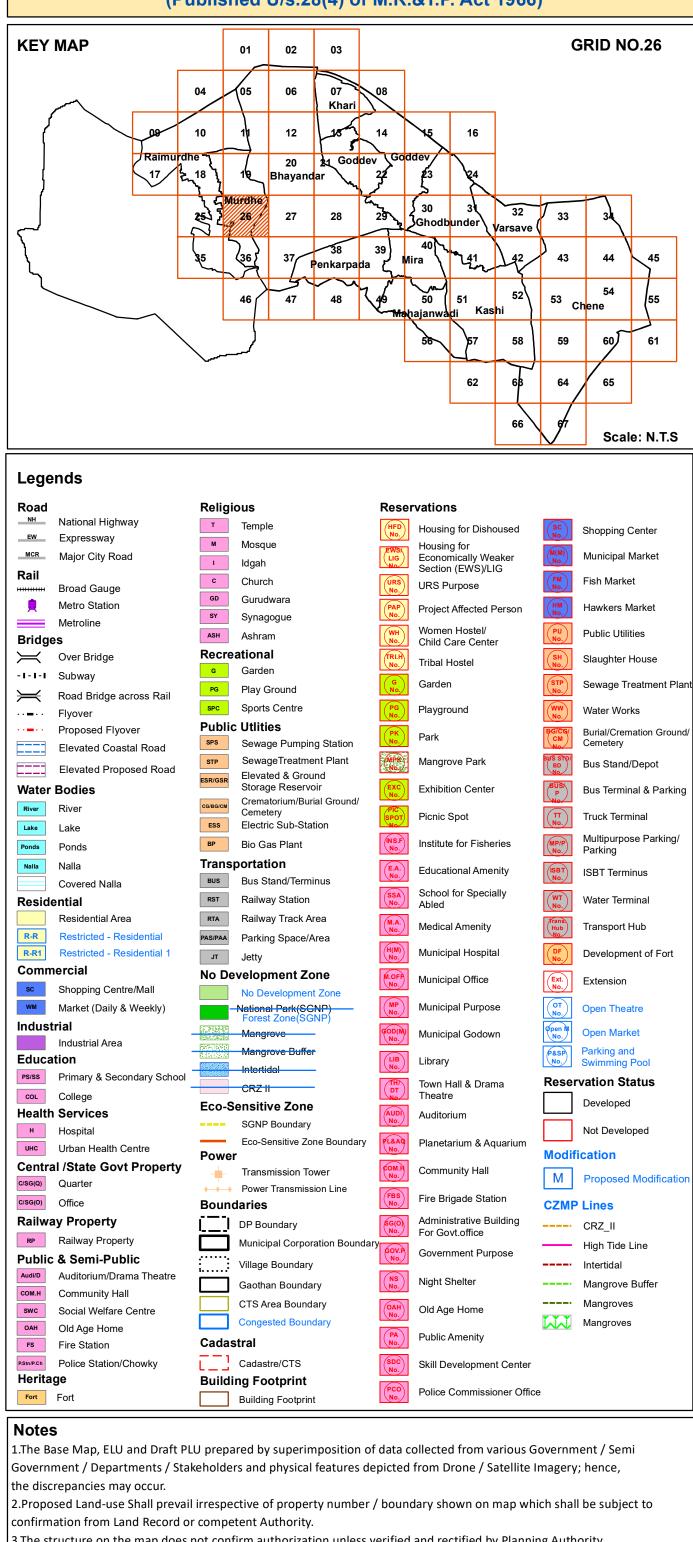

#### DRAFT REVISED DEVELOPMENT PLAN Mira Bhayandar Municipal Corporation (Published U/s.28(4) of M.R.&T.P. Act 1966)

Officer Appointed U/s 21(4A) Draft Revised Development Plan of Mira Bhayandar

| A REAL      |
|-------------|
| ⊈<br>→ Draf |
|             |
|             |

/s 21(4A)

// Draft Revised Development Plan of Mira Bhayandar

|                      |                                    |                         |                                              |               |                                     | 66         | J.                   | Scale: N.T.S                     |
|----------------------|------------------------------------|-------------------------|----------------------------------------------|---------------|-------------------------------------|------------|----------------------|----------------------------------|
| Lege                 | ends                               |                         |                                              |               |                                     |            |                      |                                  |
| Road                 |                                    | Religi                  | ous                                          | Rese          | rvations                            |            |                      |                                  |
| NH                   | National Highway                   | т                       | Temple                                       | (HFD<br>No.)  | Housing for Dish                    | oused      | SC<br>No.            | Shopping Center                  |
| EW                   | Expressway                         | м                       | Mosque                                       | EWSX          | Housing for                         |            |                      |                                  |
|                      | Major City Road                    | 1                       | ldgah                                        |               | Economically We<br>Section (EWS)/LI | aker<br>G  | (M(M)<br>No.         | Municipal Market                 |
| Rail                 | Broad Gauge                        | с                       | Church                                       | URS<br>No.    | URS Purpose                         |            | (FM<br>No.           | Fish Market                      |
| 良                    | Metro Station                      | GD                      | Gurudwara                                    | PAP           | Project Affected F                  | Person     | HM<br>No.            | Hawkers Market                   |
|                      | Metroline                          | SY                      | Synagogue                                    | No.           | Women Hostel/                       |            |                      | Public Utilities                 |
| Bridg                |                                    | ASH                     | Ashram                                       | No.           | Child Care Cente                    | r          | (PU<br>No.           | Fublic Ounties                   |
| $\asymp$             | Over Bridge                        |                         | ational<br>Garden                            |               | Tribal Hostel                       |            | SH<br>No.            | Slaughter House                  |
| -1-1-1               | Subway                             | PG                      | Play Ground                                  | G<br>No.      | Garden                              |            | STP<br>No.           | Sewage Treatment Plar            |
| $\equiv$             | Road Bridge across Rail            | SPC                     | Sports Centre                                | PG<br>No.     | Playground                          |            | ww                   | Water Works                      |
| •••                  | Flyover<br>Proposed Flyover        | Public                  | Utlities                                     |               |                                     |            | No.                  | Burial/Cremation Ground          |
|                      | Elevated Coastal Road              | SPS                     | Sewage Pumping Station                       | PK<br>No.     | Park                                |            | BG/CG/<br>CM<br>No.  | Cemetery                         |
|                      | Elevated Proposed Road             | STP                     | SewageTreatment Plant                        | MPR No.       | Mangrove Park                       |            | BUS STO/<br>BD<br>No | Bus Stand/Depot                  |
| <br>Water            | Bodies                             | ESR/GSR                 | Elevated & Ground<br>Storage Reservoir       | EXC<br>No.    | Exhibition Center                   |            | BUST                 | Bus Terminal & Parking           |
| River                | River                              | CG/BG/CM                | Crematorium/Burial Ground/                   | No.           |                                     |            |                      | bus reminar ar arking            |
| Lake                 | Lake                               | ESS                     | Cemetery<br>Electric Sub-Station             | SPOT          | Picnic Spot                         |            |                      | Truck Terminal                   |
| Ponds                | Ponds                              | BP                      | Bio Gas Plant                                | INS.F<br>No.  | Institute for Fishe                 | ries       | MP/P<br>No.          | Multipurpose Parking/<br>Parking |
| Nalla                | Nalla                              | Trans                   | portation                                    |               | Educational Ama                     | nitu       |                      | Ū                                |
|                      | Covered Nalla                      | BUS                     | Bus Stand/Terminus                           | E.A.<br>No.   | Educational Ame                     |            |                      | ISBT Terminus                    |
| Resid                | ential                             | RST                     | Railway Station                              | (SSA<br>No.   | School for Specia<br>Abled          | ally       | WT<br>No.            | Water Terminal                   |
|                      | Residential Area                   | RTA                     | Railway Track Area                           | M.A.<br>No.   | Medical Amenity                     |            | Trans                | Transport Hub                    |
| R-R                  | Restricted - Residential           | PAS/PAA                 | Parking Space/Area                           |               |                                     |            | Hub                  |                                  |
| R-R1                 | Restricted - Residential 1         | JT                      | Jetty                                        | (H(M)<br>No.  | Municipal Hospita                   | al         | DF<br>No.            | Development of Fort              |
|                      |                                    | No De                   | evelopment Zone                              | M.OFF<br>No.  | Municipal Office                    |            | Ext.<br>No.          | Extension                        |
| SC<br>WM             | Shopping Centre/Mall               |                         | No Development Zone                          | MP            | Municipal Purpos                    | •          | Т                    | Onen Theetre                     |
| Indus                | Market (Daily & Weekly)            |                         | National Park(SCNP)<br>Forest Zone(SGNP)     | No.           | Municipal Fulpos                    |            | No.                  | Open Theatre                     |
| Indus                | Industrial Area                    |                         | Mangrove                                     | GOD(M)<br>No. | Municipal Godow                     | 'n         | Øpen M<br>No.        | Open Market                      |
| Educa                | ation                              | 2500030150<br>250003555 | Mangrove Buffer                              | LIB<br>No.    | Library                             |            | P&SP<br>No.          | Parking and<br>Swimming Pool     |
| PS/SS                | Primary & Secondary School         |                         | Intertidal                                   |               | Town Hall & Dran                    | na         |                      | vation Status                    |
| COL                  | College                            | <b>F a a b</b>          | <del>CRZ II</del><br>Sensitive Zone          |               | Theatre                             | na         |                      | Developed                        |
| Health               | n Services                         | ECO-S                   | SGNP Boundary                                | AUDI<br>No.   | Auditorium                          |            |                      | ·                                |
| н                    | Hospital                           |                         | Eco-Sensitive Zone Boundary                  | PL&AQ<br>No.  | Planetarium & Ac                    | warium     |                      | Not Developed                    |
| UHC                  | Urban Health Centre                | Powe                    |                                              |               |                                     | laanan     | Modifi               | cation                           |
|                      | al /State Govt Property<br>Quarter | -                       | Transmission Tower                           | COM.H<br>No.  | Community Hall                      |            | Μ                    | Proposed Modification            |
| C/SG(Q)              | Office                             |                         | Power Transmission Line                      | (FBS<br>No.   | Fire Brigade Stat                   | ion        |                      | l la co                          |
|                      | ay Property                        |                         | daries                                       |               | Administrative Bu                   | uildina    | CZMP                 |                                  |
| RP                   | Railway Property                   | ÷=-i                    | DP Boundary<br>Municipal Corporation Boundar | SG(O)<br>No.  | For Govt.office                     |            |                      | CRZ_II                           |
|                      | c & Semi-Public                    | <u> </u>                |                                              | GOV.P<br>No.  | Government Purp                     | oose       |                      | High Tide Line                   |
| Audi/D               | Auditorium/Drama Theatre           | ······                  | Village Boundary                             | NS<br>No.     | Night Shelter                       |            |                      | Intertidal                       |
| СОМ.Н                | Community Hall                     |                         | Gaothan Boundary                             |               | Night Sheller                       |            |                      | Mangrove Buffer                  |
| SWC                  | Social Welfare Centre              |                         | CTS Area Boundary                            | OAH<br>No.    | Old Age Home                        |            | <b>Y Y Y</b>         | Mangroves                        |
| OAH                  | Old Age Home                       | Code                    | Congested Boundary                           | PA<br>No.     | Public Amenity                      |            | $\mathcal{M}$        | Mangroves                        |
| FS                   | Fire Station                       | Cadas                   |                                              |               |                                     |            |                      |                                  |
| P.Stn/P.Ch<br>Herita | Police Station/Chowky              |                         | Cadastre/CTS                                 | (SDC<br>No.   | Skill Developmen                    | it Center  |                      |                                  |
| Fort                 | Fort                               |                         | ng Footprint                                 | PCO<br>No.    | Police Commission                   | oner Offic | е                    |                                  |
|                      | , or                               |                         | Building Footprint                           |               |                                     |            |                      |                                  |

#### Notes

1. The Base Map, ELU and Draft PLU prepared by superimposition of data collected from various Government / Semi Government / Departments / Stakeholders and physical features depicted from Drone / Satellite Imagery; hence, the discrepancies may occur.

2. Proposed Land-use Shall prevail irrespective of property number / boundary shown on map which shall be subject to confirmation from Land Record or competent Authority.

3. The structure on the map does not confirm authorization unless verified and rectified by Planning Authority. 4.SGNP, CRZ, Mangroves with their buffers shown on the plan shall be as per the relevant status. In case of any modifications to such status in future, such boundary and buffer shall automatically stand modified as per the latest notification. 5. The alignment of Metro, Coastal Elevated Road marked on plan are indicative & automatically stand modified by the notification issued by Government from time to time. 6.The alignment of nallah / river / creek is indicative and as per the feature extracted from Drone Imagery and data collected.

7. The boundaries of all the designated sites, Government property are shown as per the image captured by superimposition on cadastral map. This may be subject to change as per the actual acquisition in future. 8.This plan is to be read with UDCPR-2022 and Draft DP Report.

P.Existing road shall have status of the road according to width of road even though not shown in development plan. 10.R-R(Restricted-Residential) Residential Zone subject to handing over area to corporation as per permission/Government orders.

11.R-R1 (Restricted- Residential1) All provision of Residential Zone in UDCPR-2020 will be applicable for this zone subject to 10% of area under Development should be kept for Amenity Space as per direction of Municipal Commissioner with prior permission from Eco-Sensitive Zone Commitee.

12.If the location of Metro Carshed and Metro Line is shifted by MMRDA or Elevated Road is shifted in future, the land eased by such shifting shall stands included in adjoining Zone shown on Development Plan.