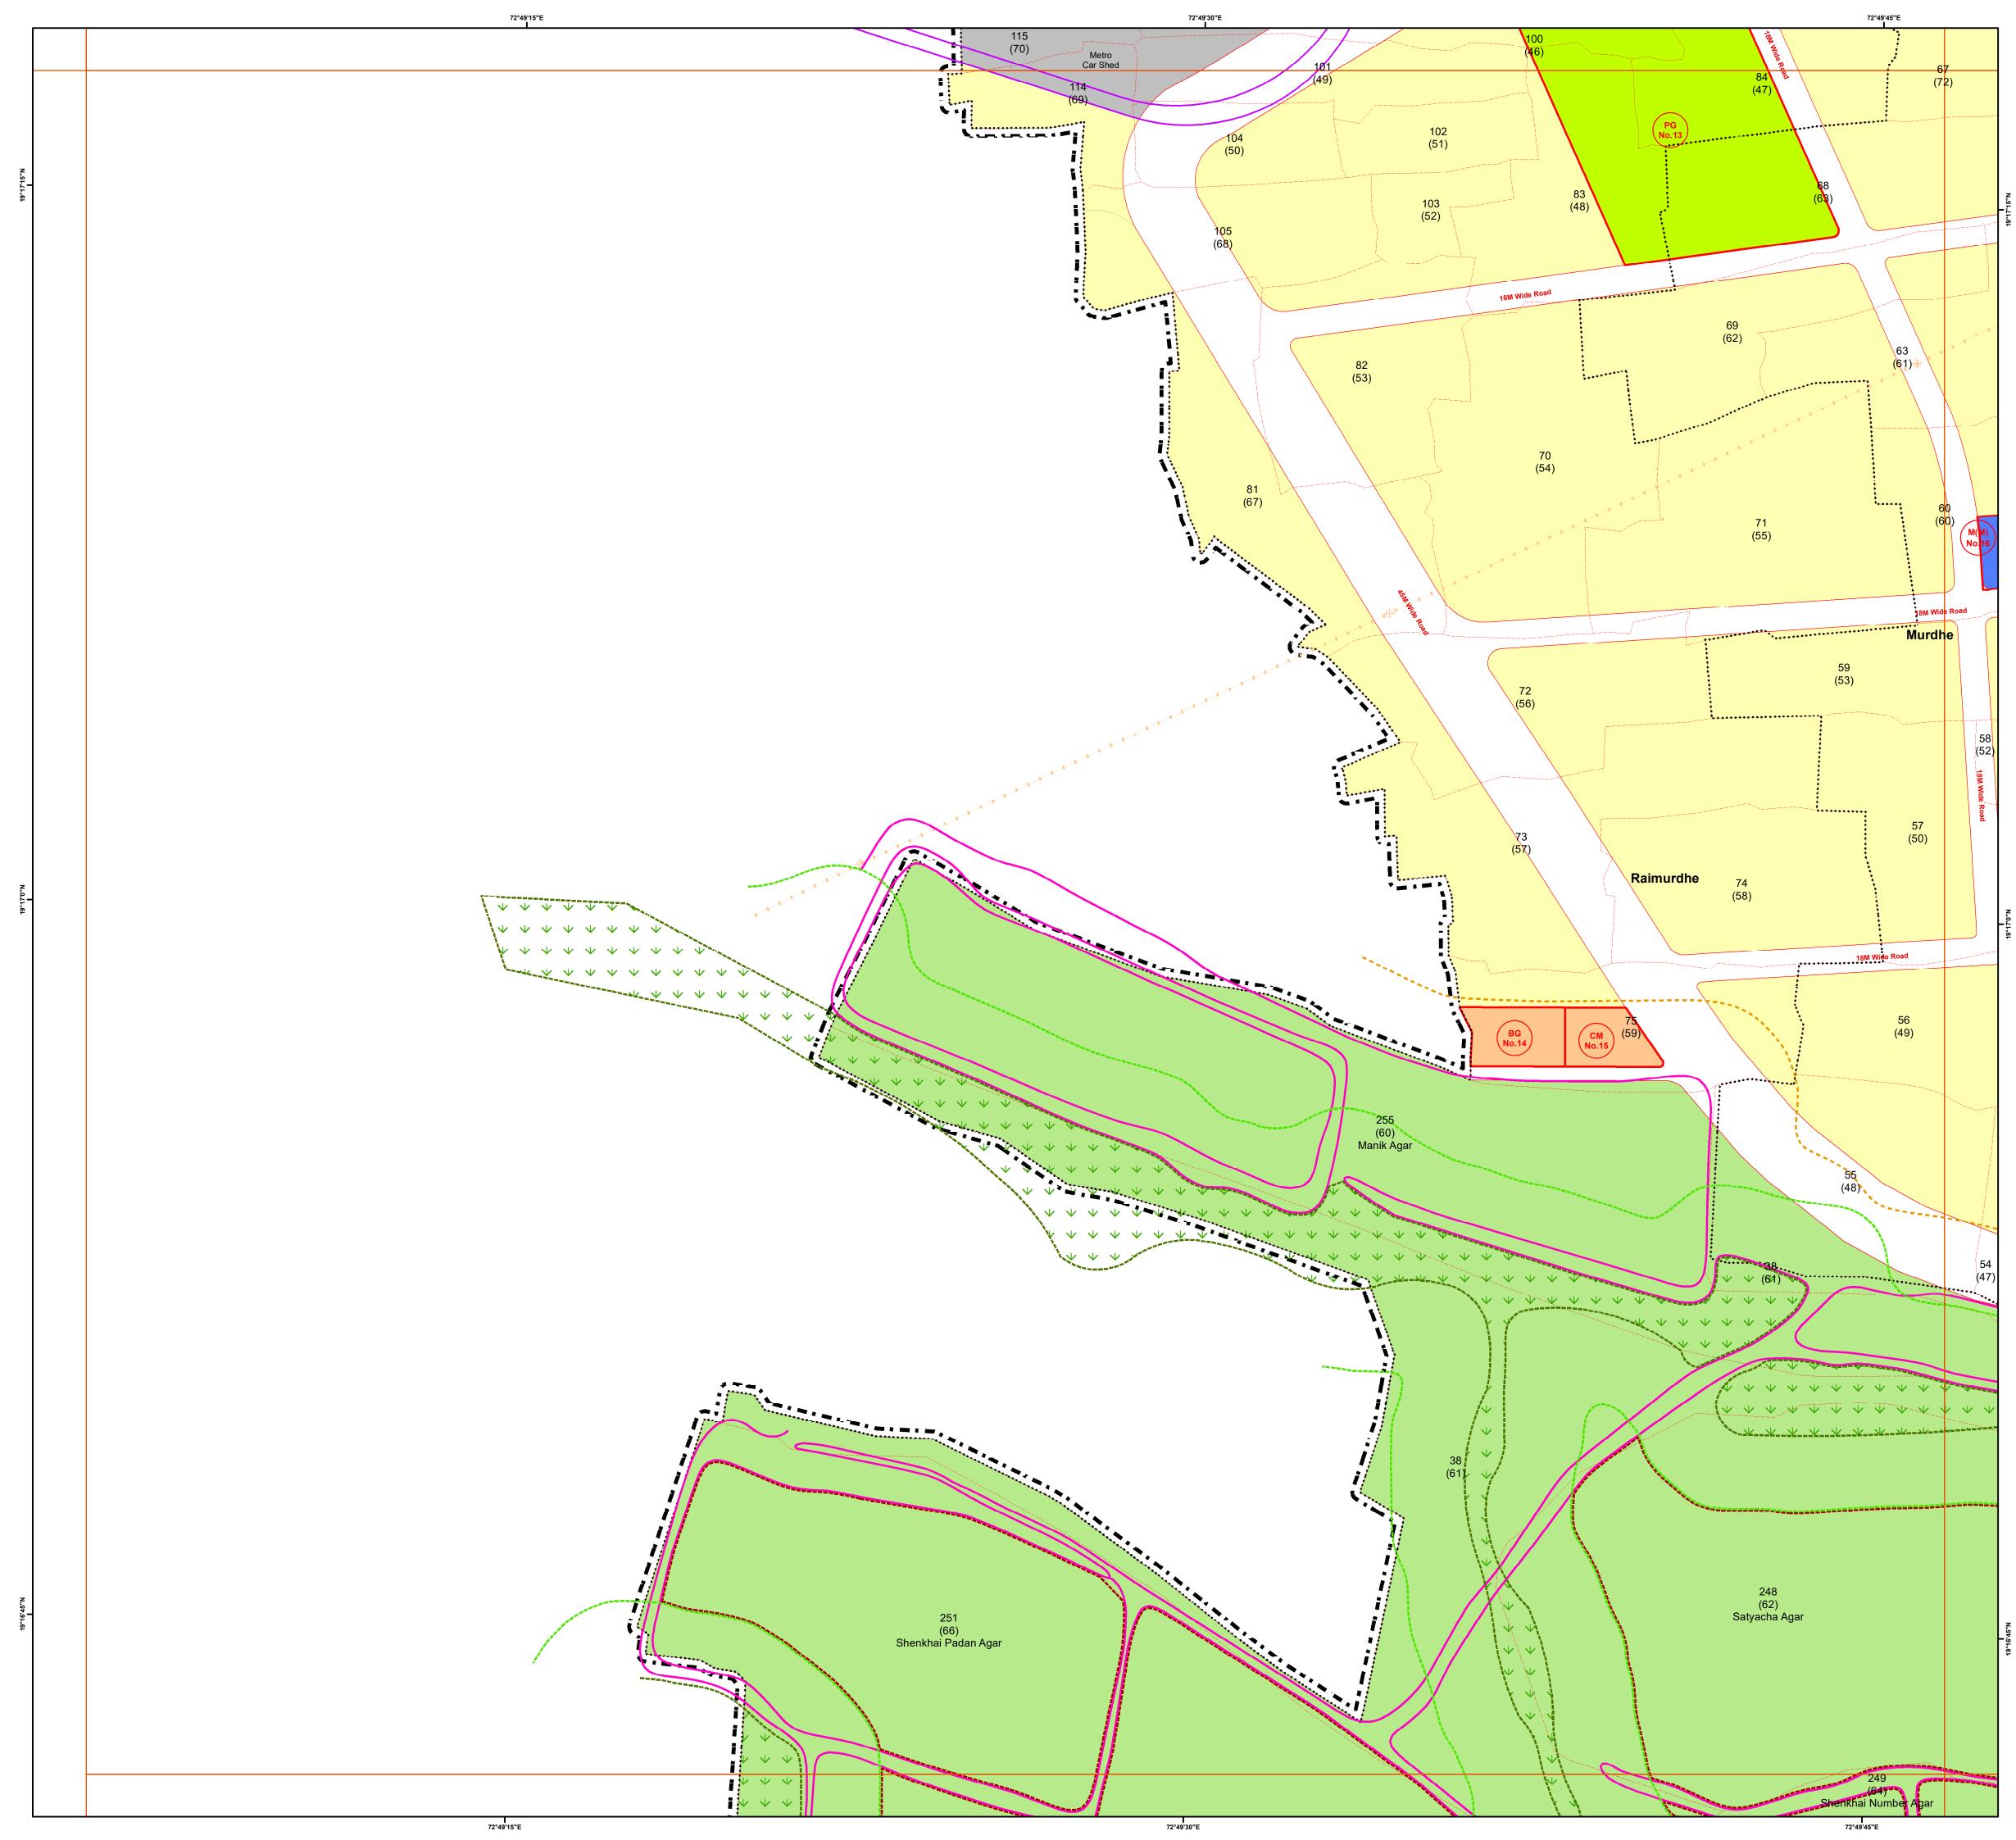

Officer Appointed U/s 21(4A)

Draft Revised Development Plan of Mira Bhayandar

19°19'0"N I

72°49'15"E

72°49'30"E

↓ (112) ↓ Esh Prasad Agar

V262

(113)

## DRAFT REVISED DEVELOPMENT PLAN Mira Bhayandar Municipal Corporation (Published U/s.28(4) of M.R.&T.P. Act 1966)

2. Proposed Land-use Shall prevail irrespective of property number / boundary shown on map which shall be subject to confirmation from Land Record or competent Authority.

3.The structure on the map does not confirm authorization unless verified and rectified by Planning Authority. 4.SGNP, CRZ, Mangroves with their buffers shown on the plan shall be as per the relevant status. In case of any modifications to such status in future, such boundary and buffer shall automatically stand modified as per the latest notification. 5. The alignment of Metro, <del>Coastal</del> Elevated Road marked on plan are indicative & automatically stand modified by the notification issued by Government from time to time. 6. The alignment of nallah / river / creek is indicative and as per the feature extracted from Drone Imagery and data collected.

7. The boundaries of all the designated sites, Government property are shown as per the image captured by superimposition on cadastral map. This may be subject to change as per the actual acquisition in future. 8.This plan is to be read with UDCPR-2022 and Draft DP Report.

9.Existing road shall have status of the road according to width of road even though not shown in development plan. 10.R-R(Restricted-Residential) Residential Zone subject to handing over area to corporation as per permission/Government orders.

11.R-R1 (Restricted- Residential1) All provision of Residential Zone in UDCPR-2020 will be applicable for this zone subject to 10% of area under Development should be kept for Amenity Space as per direction of Municipal Commissioner with prior permission from Eco-Sensitive Zone Commitee.

12.If the location of Metro Carshed and Metro Line is shifted by MMRDA or Elevated Road is shifted in future, the land eased by such shifting shall stands included in adjoining Zone shown on Development Plan.