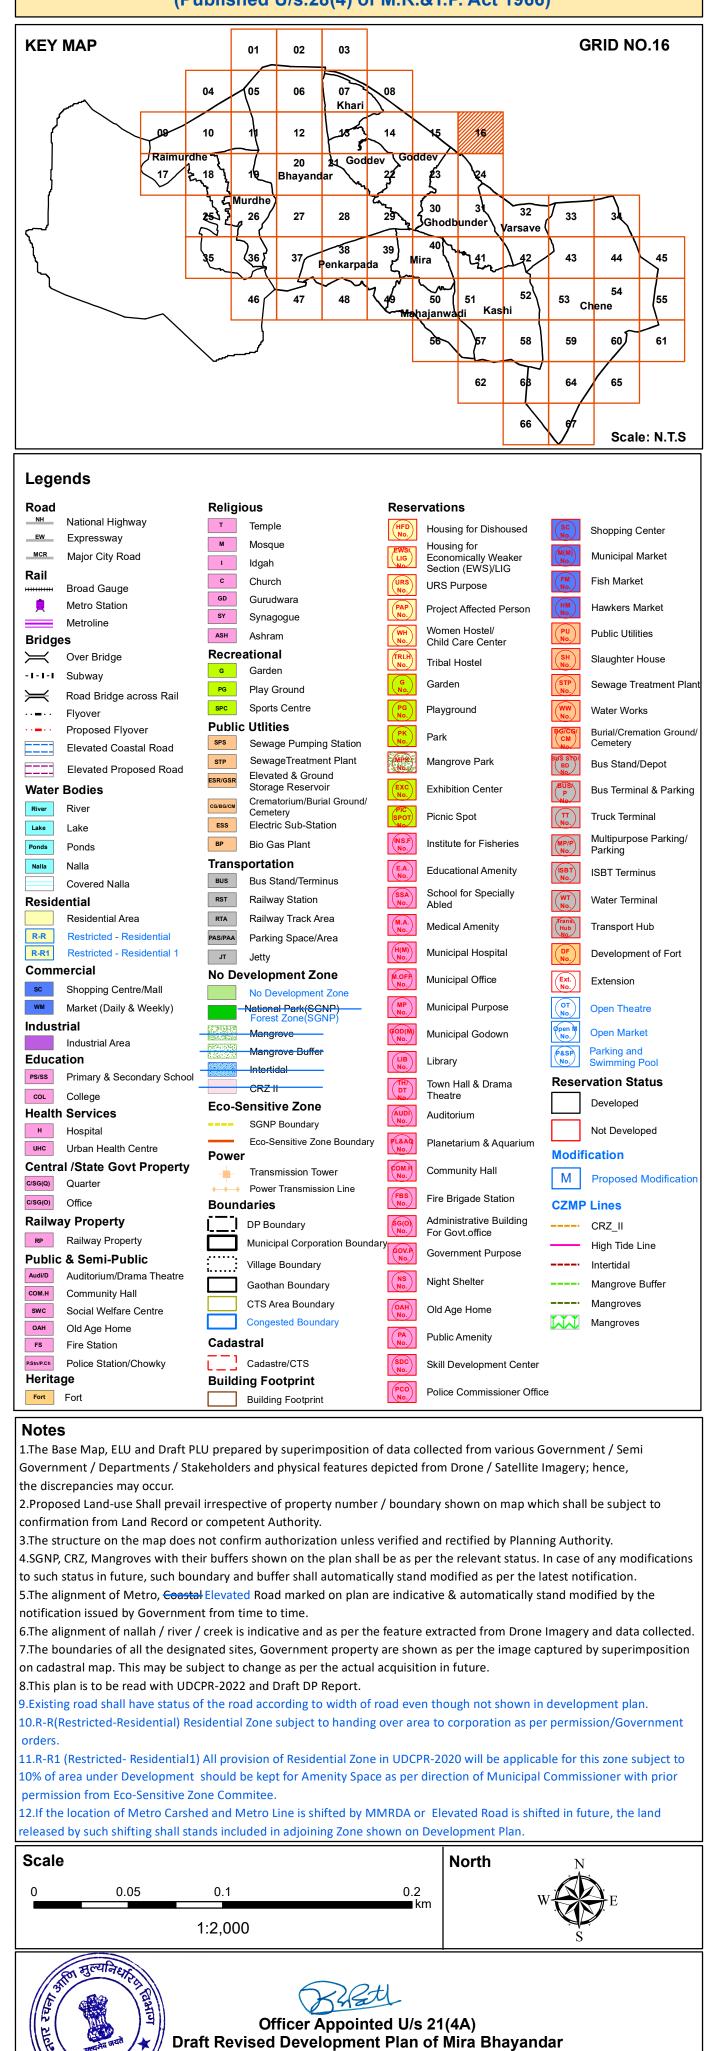

#### Notes

1. The Base Map, ELU and Draft PLU prepared by superimposition of data collected from various Government / Semi Government / Departments / Stakeholders and physical features depicted from Drone / Satellite Imagery; hence, the discrepancies may occur.

2. Proposed Land-use Shall prevail irrespective of property number / boundary shown on map which shall be subject to confirmation from Land Record or competent Authority.

3. The structure on the map does not confirm authorization unless verified and rectified by Planning Authority. 4.SGNP, CRZ, Mangroves with their buffers shown on the plan shall be as per the relevant status. In case of any modifications to such status in future, such boundary and buffer shall automatically stand modified as per the latest notification. 5. The alignment of Metro, Coastal Elevated Road marked on plan are indicative & automatically stand modified by the notification issued by Government from time to time. 6.The alignment of nallah / river / creek is indicative and as per the feature extracted from Drone Imagery and data collected.

7. The boundaries of all the designated sites, Government property are shown as per the image captured by superimposition on cadastral map. This may be subject to change as per the actual acquisition in future. 8.This plan is to be read with UDCPR-2022 and Draft DP Report.

P.Existing road shall have status of the road according to width of road even though not shown in development plan. 10.R-R(Restricted-Residential) Residential Zone subject to handing over area to corporation as per permission/Government orders.

11.R-R1 (Restricted- Residential1) All provision of Residential Zone in UDCPR-2020 will be applicable for this zone subject to 10% of area under Development should be kept for Amenity Space as per direction of Municipal Commissioner with prior permission from Eco-Sensitive Zone Commitee.

12.If the location of Metro Carshed and Metro Line is shifted by MMRDA or Elevated Road is shifted in future, the land eased by such shifting shall stands included in adjoining Zone shown on Development Plan.