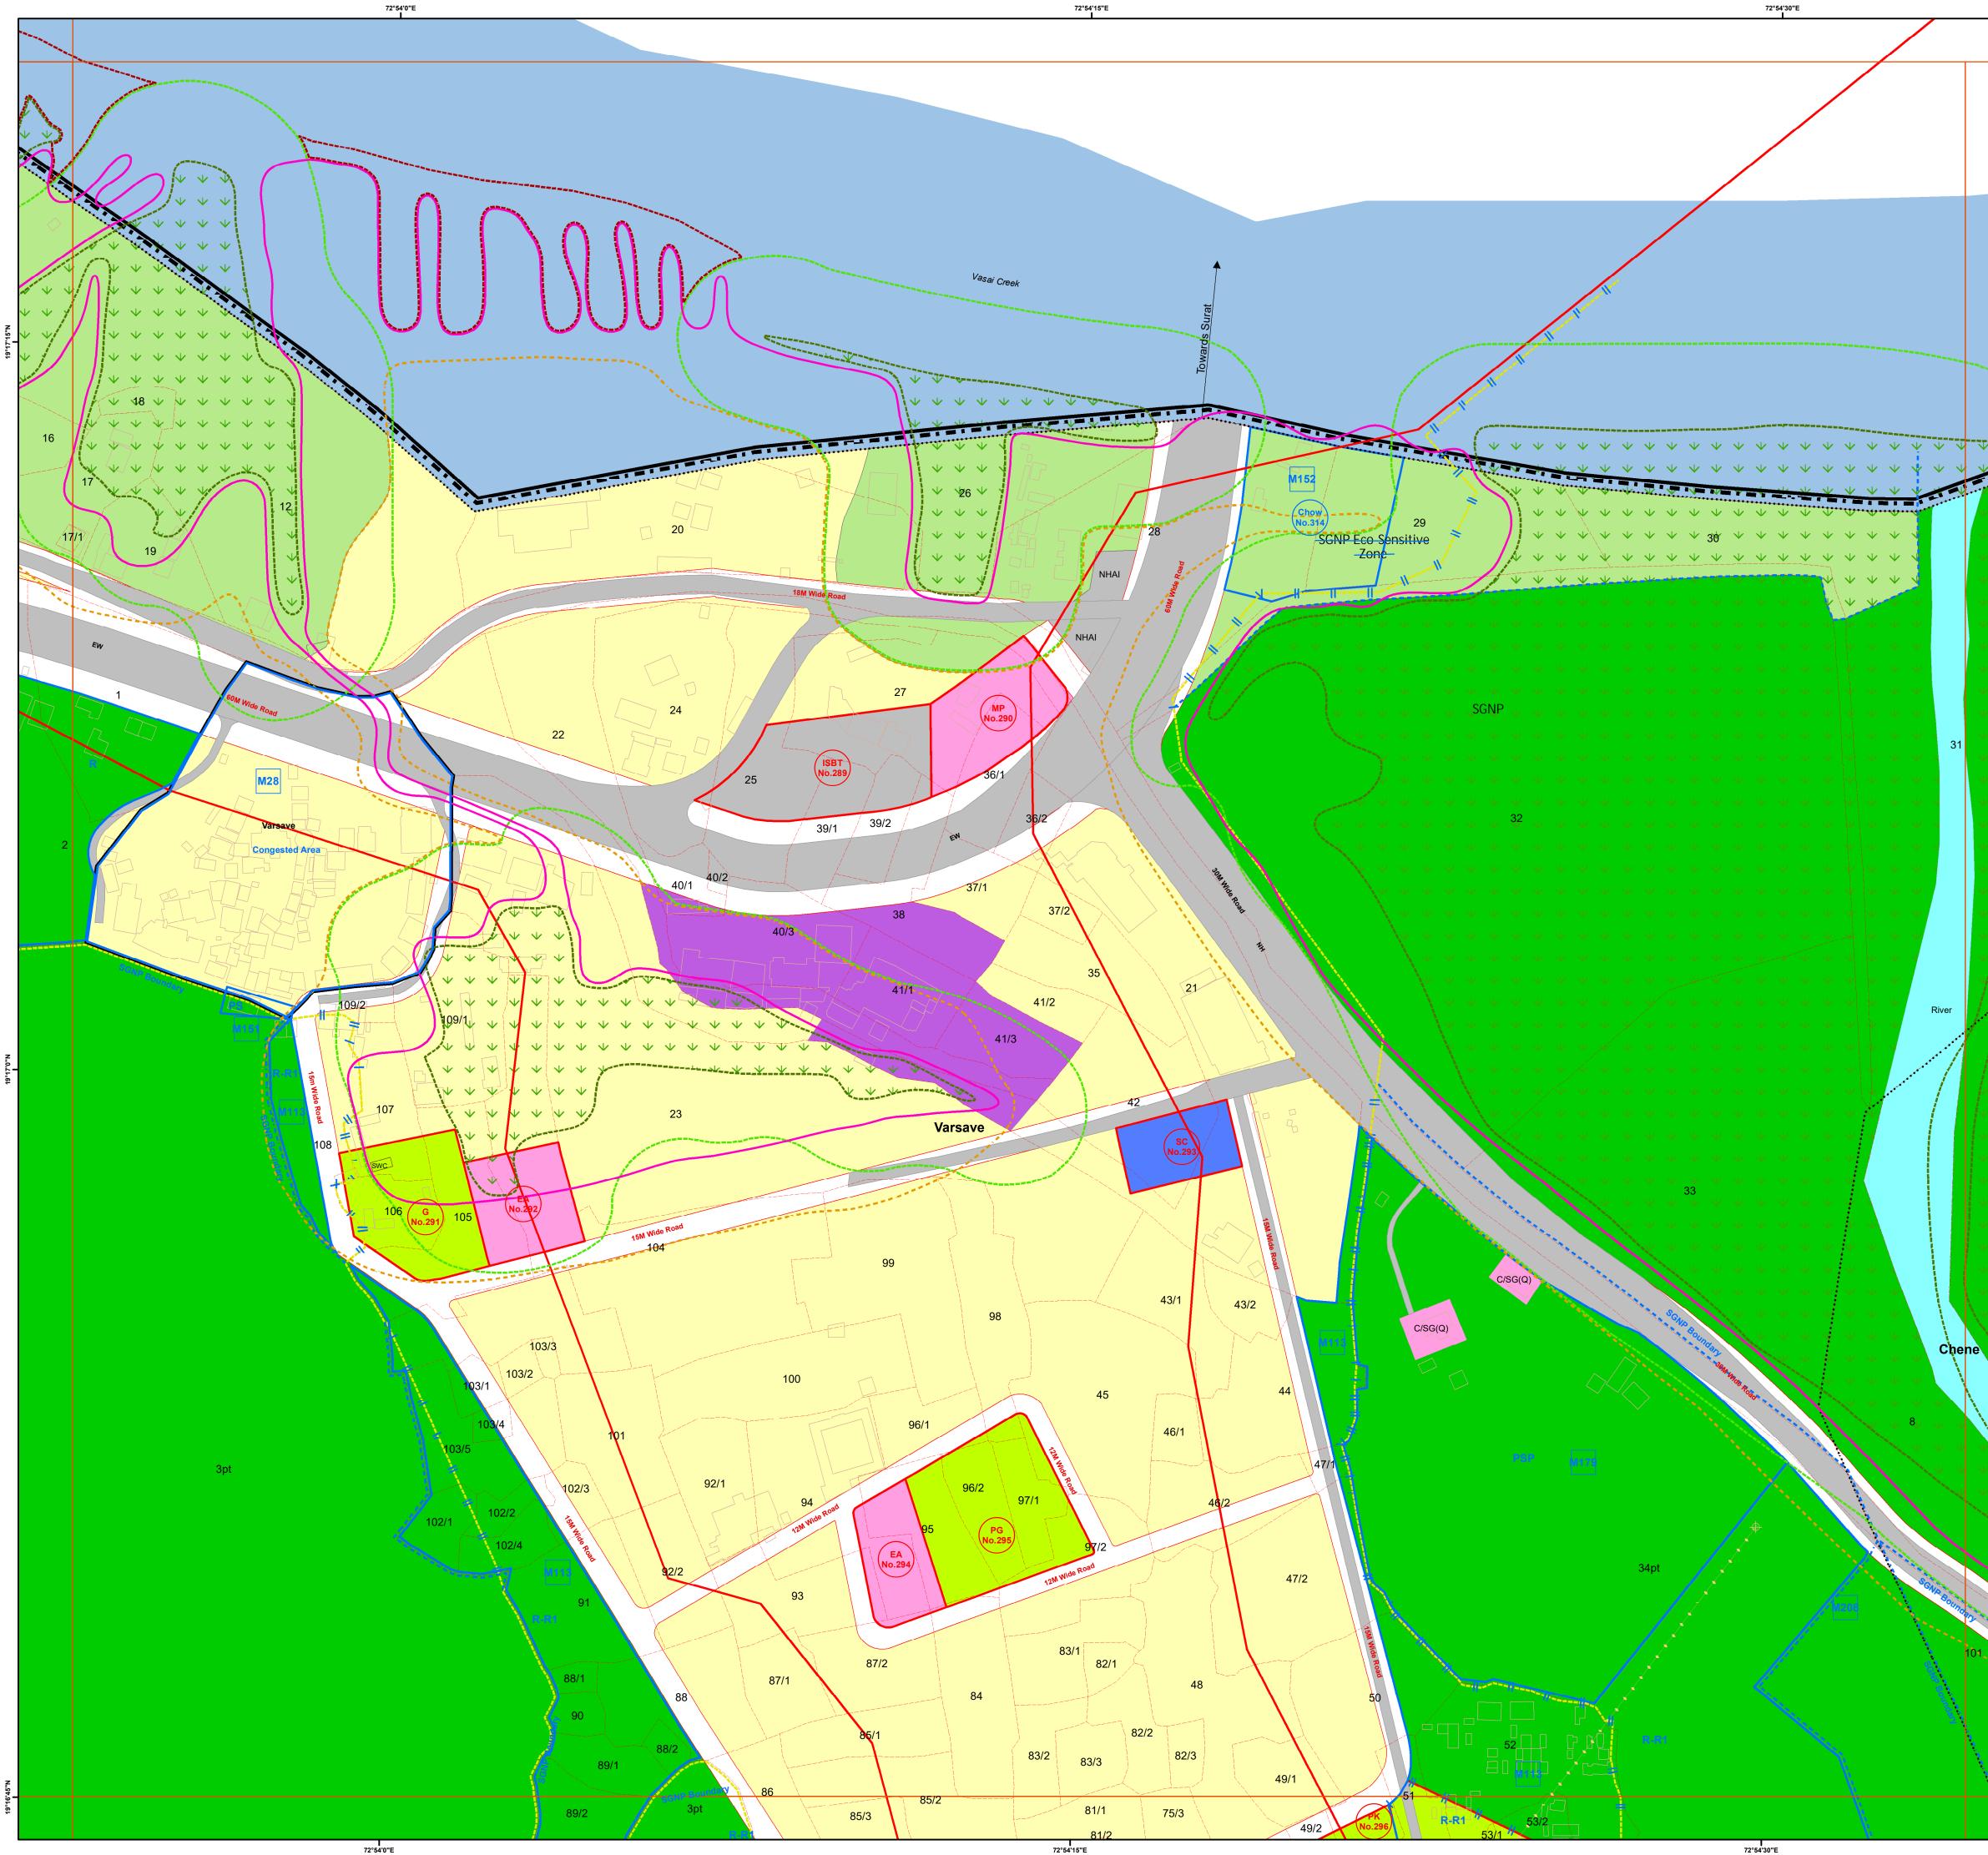

#### Notes

1. The Base Map, ELU and Draft PLU prepared by superimposition of data collected from various Government / Semi Government / Departments / Stakeholders and physical features depicted from Drone / Satellite Imagery; hence, the discrepancies may occur.

2. Proposed Land-use Shall prevail irrespective of property number / boundary shown on map which shall be subject to confirmation from Land Record or competent Authority.

3. The structure on the map does not confirm authorization unless verified and rectified by Planning Authority. 4.SGNP, CRZ, Mangroves with their buffers shown on the plan shall be as per the relevant status. In case of any modifications to such status in future, such boundary and buffer shall automatically stand modified as per the latest notification. 5. The alignment of Metro, Coastal Elevated Road marked on plan are indicative & automatically stand modified by the notification issued by Government from time to time. 6.The alignment of nallah / river / creek is indicative and as per the feature extracted from Drone Imagery and data collected.

7. The boundaries of all the designated sites, Government property are shown as per the image captured by superimposition on cadastral map. This may be subject to change as per the actual acquisition in future. 8.This plan is to be read with UDCPR-2022 and Draft DP Report.

P.Existing road shall have status of the road according to width of road even though not shown in development plan. 10.R-R(Restricted-Residential) Residential Zone subject to handing over area to corporation as per permission/Government orders.

11.R-R1 (Restricted- Residential1) All provision of Residential Zone in UDCPR-2020 will be applicable for this zone subject to 10% of area under Development should be kept for Amenity Space as per direction of Municipal Commissioner with prior permission from Eco-Sensitive Zone Commitee.

12.If the location of Metro Carshed and Metro Line is shifted by MMRDA or Elevated Road is shifted in future, the land eased by such shifting shall stands included in adjoining Zone shown on Development Plan.