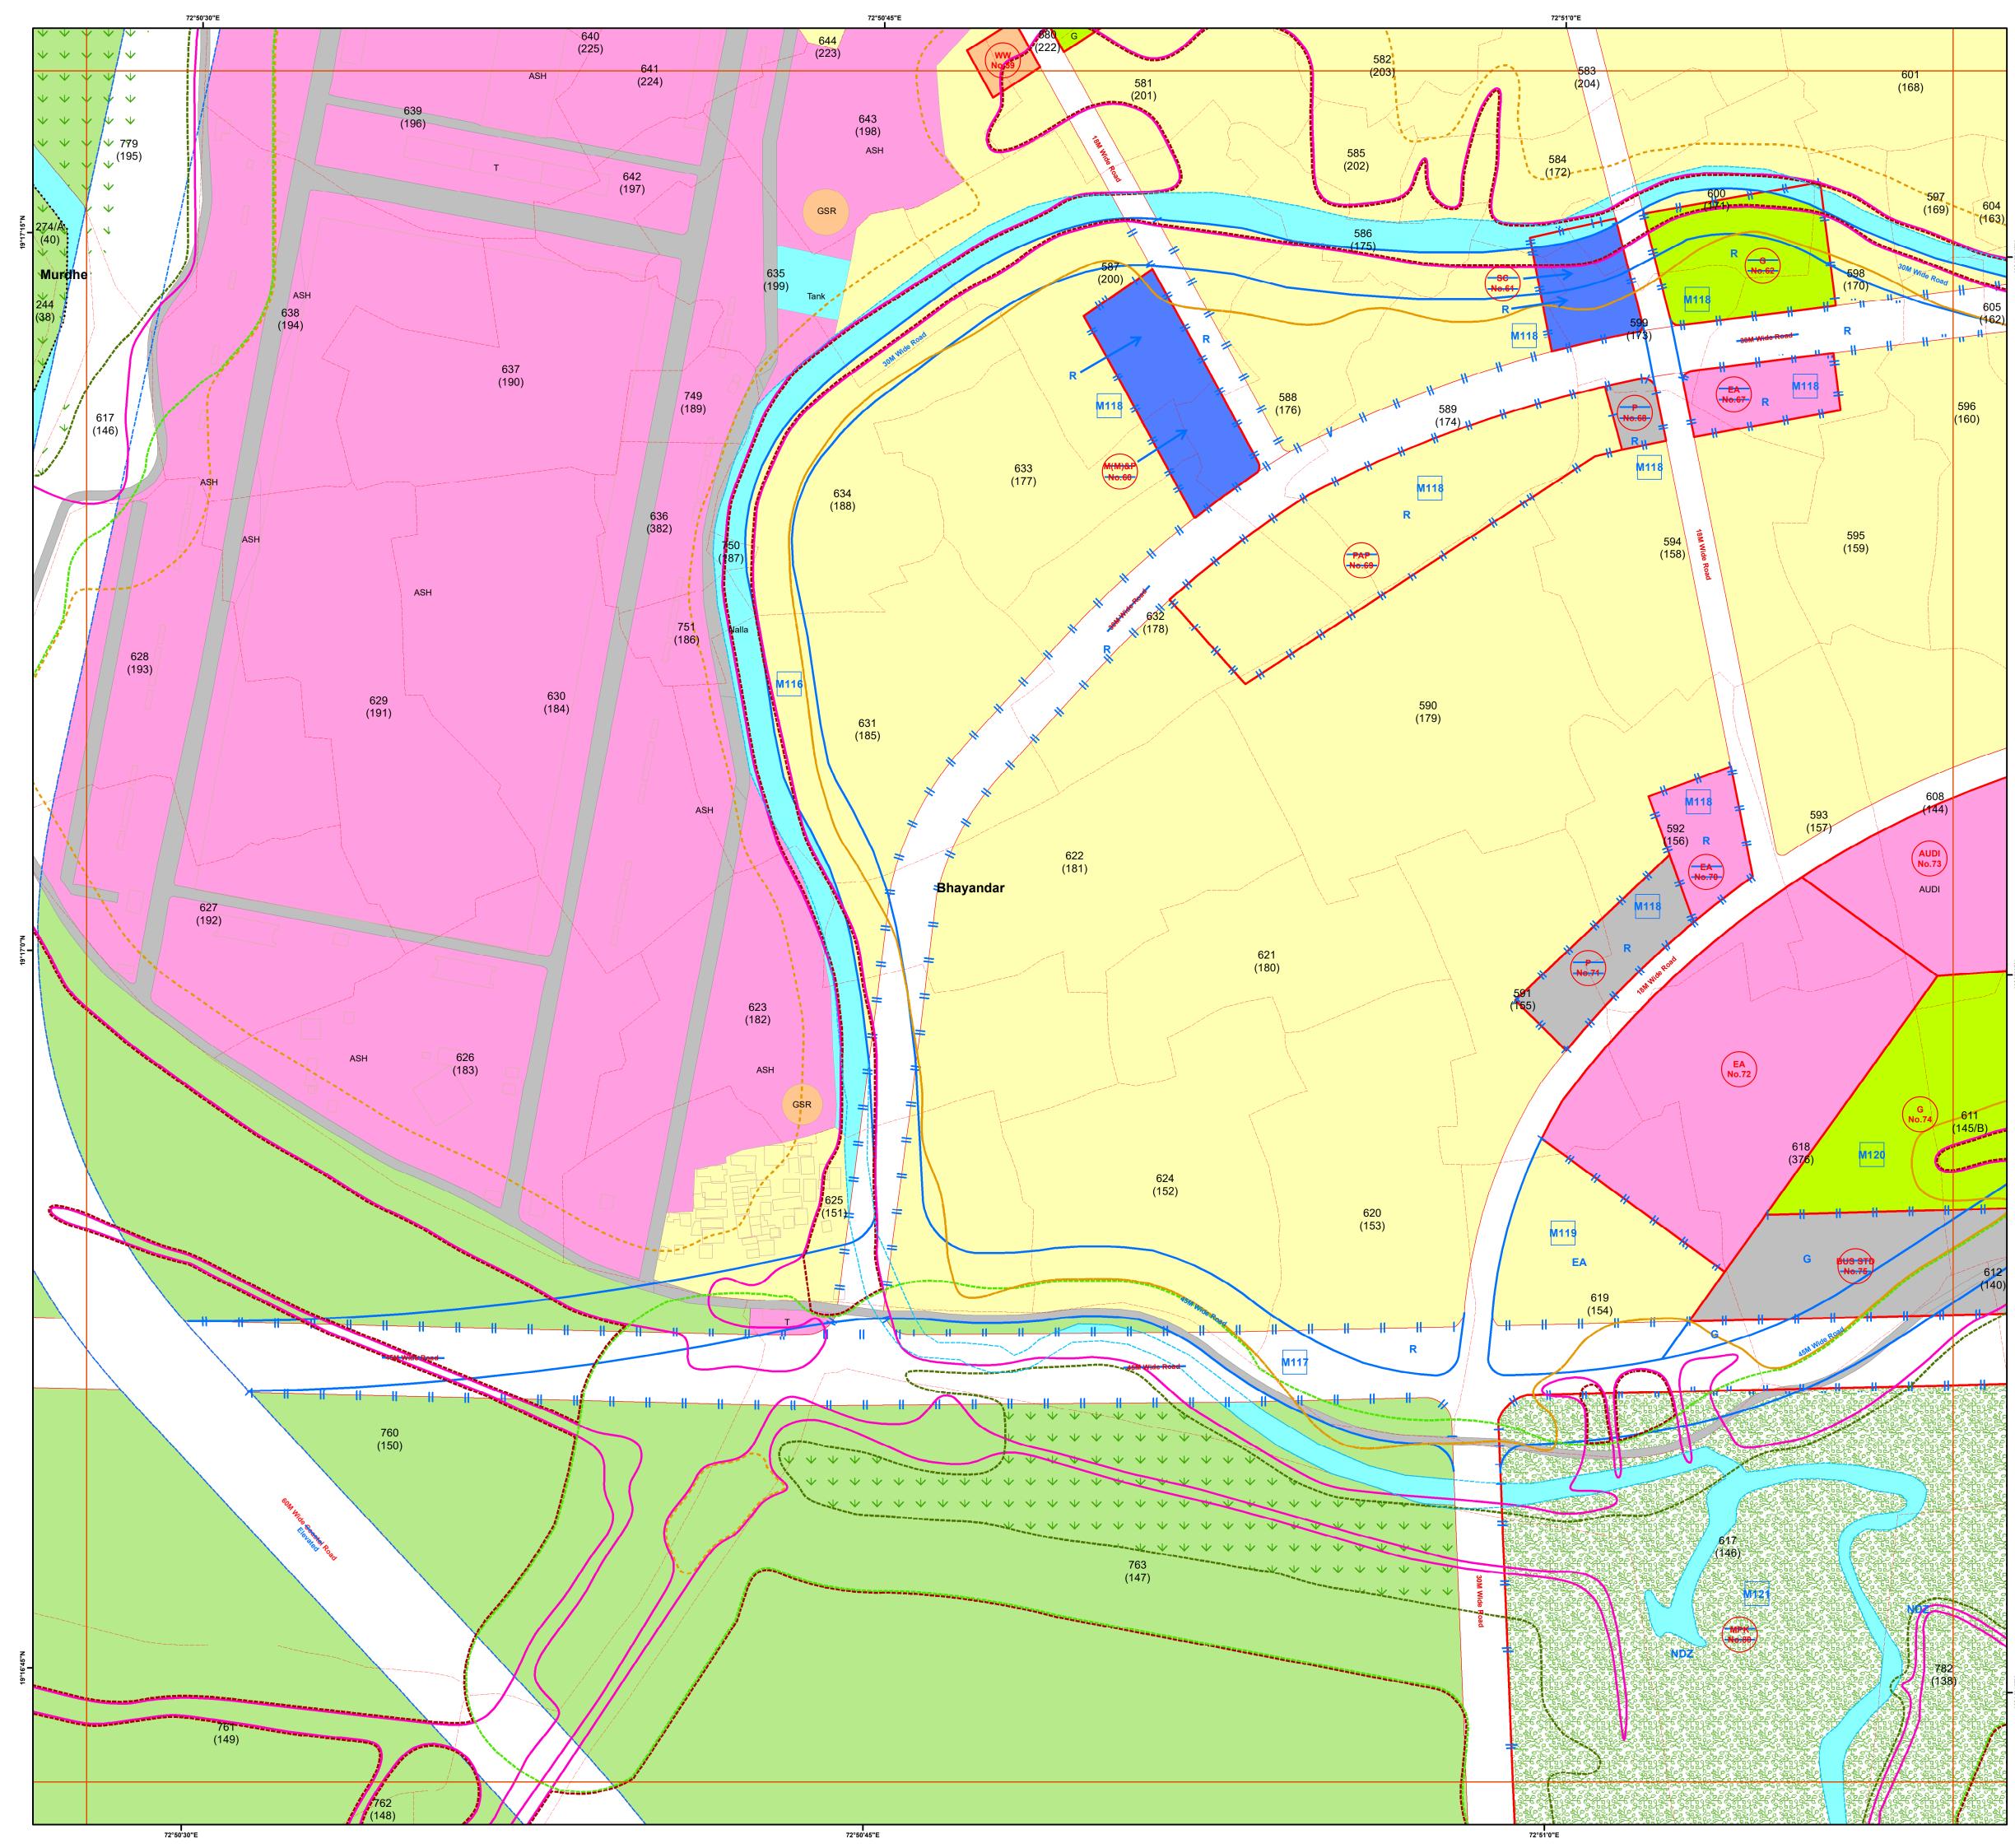

#### DRAFT REVISED DEVELOPMENT PLAN Mira Bhayandar Municipal Corporation (Published U/s.28(4) of M.R.&T.P. Act 1966)

Officer Appointed U/s 21(4A) Draft Revised Development Plan of Mira Bhayandar

| A REAL      |
|-------------|
| ⊈<br>→ Draf |
|             |
|             |

/s 21(4A)

// Draft Revised Development Plan of Mira Bhayandar

|                      |                                    |                         |                                              |               |                                     | 66         | J.                   | Scale: N.T.S                     |
|----------------------|------------------------------------|-------------------------|----------------------------------------------|---------------|-------------------------------------|------------|----------------------|----------------------------------|
| Lege                 | ends                               |                         |                                              |               |                                     |            |                      |                                  |
| Road                 |                                    | Religi                  | ous                                          | Rese          | rvations                            |            |                      |                                  |
| NH                   | National Highway                   | т                       | Temple                                       | (HFD<br>No.)  | Housing for Dish                    | oused      | SC<br>No.            | Shopping Center                  |
| EW                   | Expressway                         | м                       | Mosque                                       | EWSX          | Housing for                         |            |                      |                                  |
|                      | Major City Road                    | 1                       | ldgah                                        |               | Economically We<br>Section (EWS)/LI | aker<br>G  | (M(M)<br>No.         | Municipal Market                 |
| Rail                 | Broad Gauge                        | с                       | Church                                       | URS<br>No.    | URS Purpose                         |            | (FM<br>No.           | Fish Market                      |
| 良                    | Metro Station                      | GD                      | Gurudwara                                    | PAP           | Project Affected F                  | Person     | HM<br>No.            | Hawkers Market                   |
|                      | Metroline                          | SY                      | Synagogue                                    | No.           | Women Hostel/                       |            |                      | Public Utilities                 |
| Bridg                |                                    | ASH                     | Ashram                                       | No.           | Child Care Cente                    | r          | (PU<br>No.           | Fublic Ounties                   |
| $\asymp$             | Over Bridge                        |                         | ational<br>Garden                            |               | Tribal Hostel                       |            | SH<br>No.            | Slaughter House                  |
| -1-1-1               | Subway                             | PG                      | Play Ground                                  | G<br>No.      | Garden                              |            | STP<br>No.           | Sewage Treatment Plar            |
| $\equiv$             | Road Bridge across Rail            | SPC                     | Sports Centre                                | PG<br>No.     | Playground                          |            | ww                   | Water Works                      |
| •••                  | Flyover<br>Proposed Flyover        | Public                  | Utlities                                     |               |                                     |            | No.                  | Burial/Cremation Ground          |
|                      | Elevated Coastal Road              | SPS                     | Sewage Pumping Station                       | PK<br>No.     | Park                                |            | BG/CG/<br>CM<br>No.  | Cemetery                         |
|                      | Elevated Proposed Road             | STP                     | SewageTreatment Plant                        | MPR No.       | Mangrove Park                       |            | BUS STO/<br>BD<br>No | Bus Stand/Depot                  |
| <br>Water            | Bodies                             | ESR/GSR                 | Elevated & Ground<br>Storage Reservoir       | EXC<br>No.    | Exhibition Center                   |            | BUST                 | Bus Terminal & Parking           |
| River                | River                              | CG/BG/CM                | Crematorium/Burial Ground/                   | No.           |                                     |            |                      | bus reminar ar arking            |
| Lake                 | Lake                               | ESS                     | Cemetery<br>Electric Sub-Station             | SPOT          | Picnic Spot                         |            |                      | Truck Terminal                   |
| Ponds                | Ponds                              | BP                      | Bio Gas Plant                                | INS.F<br>No.  | Institute for Fishe                 | ries       | MP/P<br>No.          | Multipurpose Parking/<br>Parking |
| Nalla                | Nalla                              | Trans                   | portation                                    |               | Educational Ama                     | nitu       |                      | Ū                                |
|                      | Covered Nalla                      | BUS                     | Bus Stand/Terminus                           | E.A.<br>No.   | Educational Ame                     |            |                      | ISBT Terminus                    |
| Resid                | ential                             | RST                     | Railway Station                              | (SSA<br>No.   | School for Specia<br>Abled          | ally       | WT<br>No.            | Water Terminal                   |
|                      | Residential Area                   | RTA                     | Railway Track Area                           | M.A.<br>No.   | Medical Amenity                     |            | Trans                | Transport Hub                    |
| R-R                  | Restricted - Residential           | PAS/PAA                 | Parking Space/Area                           |               |                                     |            | Hub                  |                                  |
| R-R1                 | Restricted - Residential 1         | JT                      | Jetty                                        | (H(M)<br>No.  | Municipal Hospita                   | al         | DF<br>No.            | Development of Fort              |
|                      |                                    | No De                   | evelopment Zone                              | M.OFF<br>No.  | Municipal Office                    |            | Ext.<br>No.          | Extension                        |
| SC<br>WM             | Shopping Centre/Mall               |                         | No Development Zone                          | MP            | Municipal Purpos                    | •          | Т                    | Onen Theetre                     |
| Indus                | Market (Daily & Weekly)            |                         | National Park(SCNP)<br>Forest Zone(SGNP)     | No.           | Municipal Fulpos                    |            | No.                  | Open Theatre                     |
| Indus                | Industrial Area                    |                         | Mangrove                                     | GOD(M)<br>No. | Municipal Godow                     | 'n         | Øpen M<br>No.        | Open Market                      |
| Educa                | ation                              | 2500030150<br>250003555 | Mangrove Buffer                              | LIB<br>No.    | Library                             |            | P&SP<br>No.          | Parking and<br>Swimming Pool     |
| PS/SS                | Primary & Secondary School         |                         | Intertidal                                   |               | Town Hall & Dran                    | na         |                      | vation Status                    |
| COL                  | College                            | <b>F a a b</b>          | <del>CRZ II</del><br>Sensitive Zone          |               | Theatre                             | na         |                      | Developed                        |
| Health               | n Services                         | ECO-S                   | SGNP Boundary                                | AUDI<br>No.   | Auditorium                          |            |                      | ·                                |
| н                    | Hospital                           |                         | Eco-Sensitive Zone Boundary                  | PL&AQ<br>No.  | Planetarium & Ac                    | warium     |                      | Not Developed                    |
| UHC                  | Urban Health Centre                | Powe                    |                                              |               |                                     | laanan     | Modifi               | cation                           |
|                      | al /State Govt Property<br>Quarter | -                       | Transmission Tower                           | COM.H<br>No.  | Community Hall                      |            | Μ                    | Proposed Modification            |
| C/SG(Q)              | Office                             |                         | Power Transmission Line                      | (FBS<br>No.   | Fire Brigade Stat                   | ion        |                      | l la co                          |
|                      | ay Property                        |                         | daries                                       |               | Administrative Bu                   | uildina    | CZMP                 |                                  |
| RP                   | Railway Property                   | ÷=-i                    | DP Boundary<br>Municipal Corporation Boundar | SG(O)<br>No.  | For Govt.office                     |            |                      | CRZ_II                           |
|                      | c & Semi-Public                    | <u> </u>                |                                              | GOV.P<br>No.  | Government Purp                     | oose       |                      | High Tide Line                   |
| Audi/D               | Auditorium/Drama Theatre           | ······                  | Village Boundary                             | NS<br>No.     | Night Shelter                       |            |                      | Intertidal                       |
| СОМ.Н                | Community Hall                     |                         | Gaothan Boundary                             |               | Night Sheller                       |            |                      | Mangrove Buffer                  |
| SWC                  | Social Welfare Centre              |                         | CTS Area Boundary                            | OAH<br>No.    | Old Age Home                        |            | <b>Y Y Y</b>         | Mangroves                        |
| OAH                  | Old Age Home                       | Code                    | Congested Boundary                           | PA<br>No.     | Public Amenity                      |            | $\mathcal{M}$        | Mangroves                        |
| FS                   | Fire Station                       | Cadas                   |                                              |               |                                     |            |                      |                                  |
| P.Stn/P.Ch<br>Herita | Police Station/Chowky              |                         | Cadastre/CTS                                 | (SDC<br>No.   | Skill Developmen                    | it Center  |                      |                                  |
| Fort                 | Fort                               |                         | ng Footprint                                 | PCO<br>No.    | Police Commission                   | oner Offic | е                    |                                  |
|                      | , or                               |                         | Building Footprint                           |               |                                     |            |                      |                                  |

#### Notes

1. The Base Map, ELU and Draft PLU prepared by superimposition of data collected from various Government / Semi Government / Departments / Stakeholders and physical features depicted from Drone / Satellite Imagery; hence, the discrepancies may occur.

2. Proposed Land-use Shall prevail irrespective of property number / boundary shown on map which shall be subject to confirmation from Land Record or competent Authority.

3. The structure on the map does not confirm authorization unless verified and rectified by Planning Authority. 4.SGNP, CRZ, Mangroves with their buffers shown on the plan shall be as per the relevant status. In case of any modifications to such status in future, such boundary and buffer shall automatically stand modified as per the latest notification. 5. The alignment of Metro, Coastal Elevated Road marked on plan are indicative & automatically stand modified by the notification issued by Government from time to time. 6.The alignment of nallah / river / creek is indicative and as per the feature extracted from Drone Imagery and data collected.

7. The boundaries of all the designated sites, Government property are shown as per the image captured by superimposition on cadastral map. This may be subject to change as per the actual acquisition in future. 8.This plan is to be read with UDCPR-2022 and Draft DP Report.

P.Existing road shall have status of the road according to width of road even though not shown in development plan. 10.R-R(Restricted-Residential) Residential Zone subject to handing over area to corporation as per permission/Government orders.

11.R-R1 (Restricted- Residential1) All provision of Residential Zone in UDCPR-2020 will be applicable for this zone subject to 10% of area under Development should be kept for Amenity Space as per direction of Municipal Commissioner with prior permission from Eco-Sensitive Zone Commitee.

12.If the location of Metro Carshed and Metro Line is shifted by MMRDA or Elevated Road is shifted in future, the land eased by such shifting shall stands included in adjoining Zone shown on Development Plan.