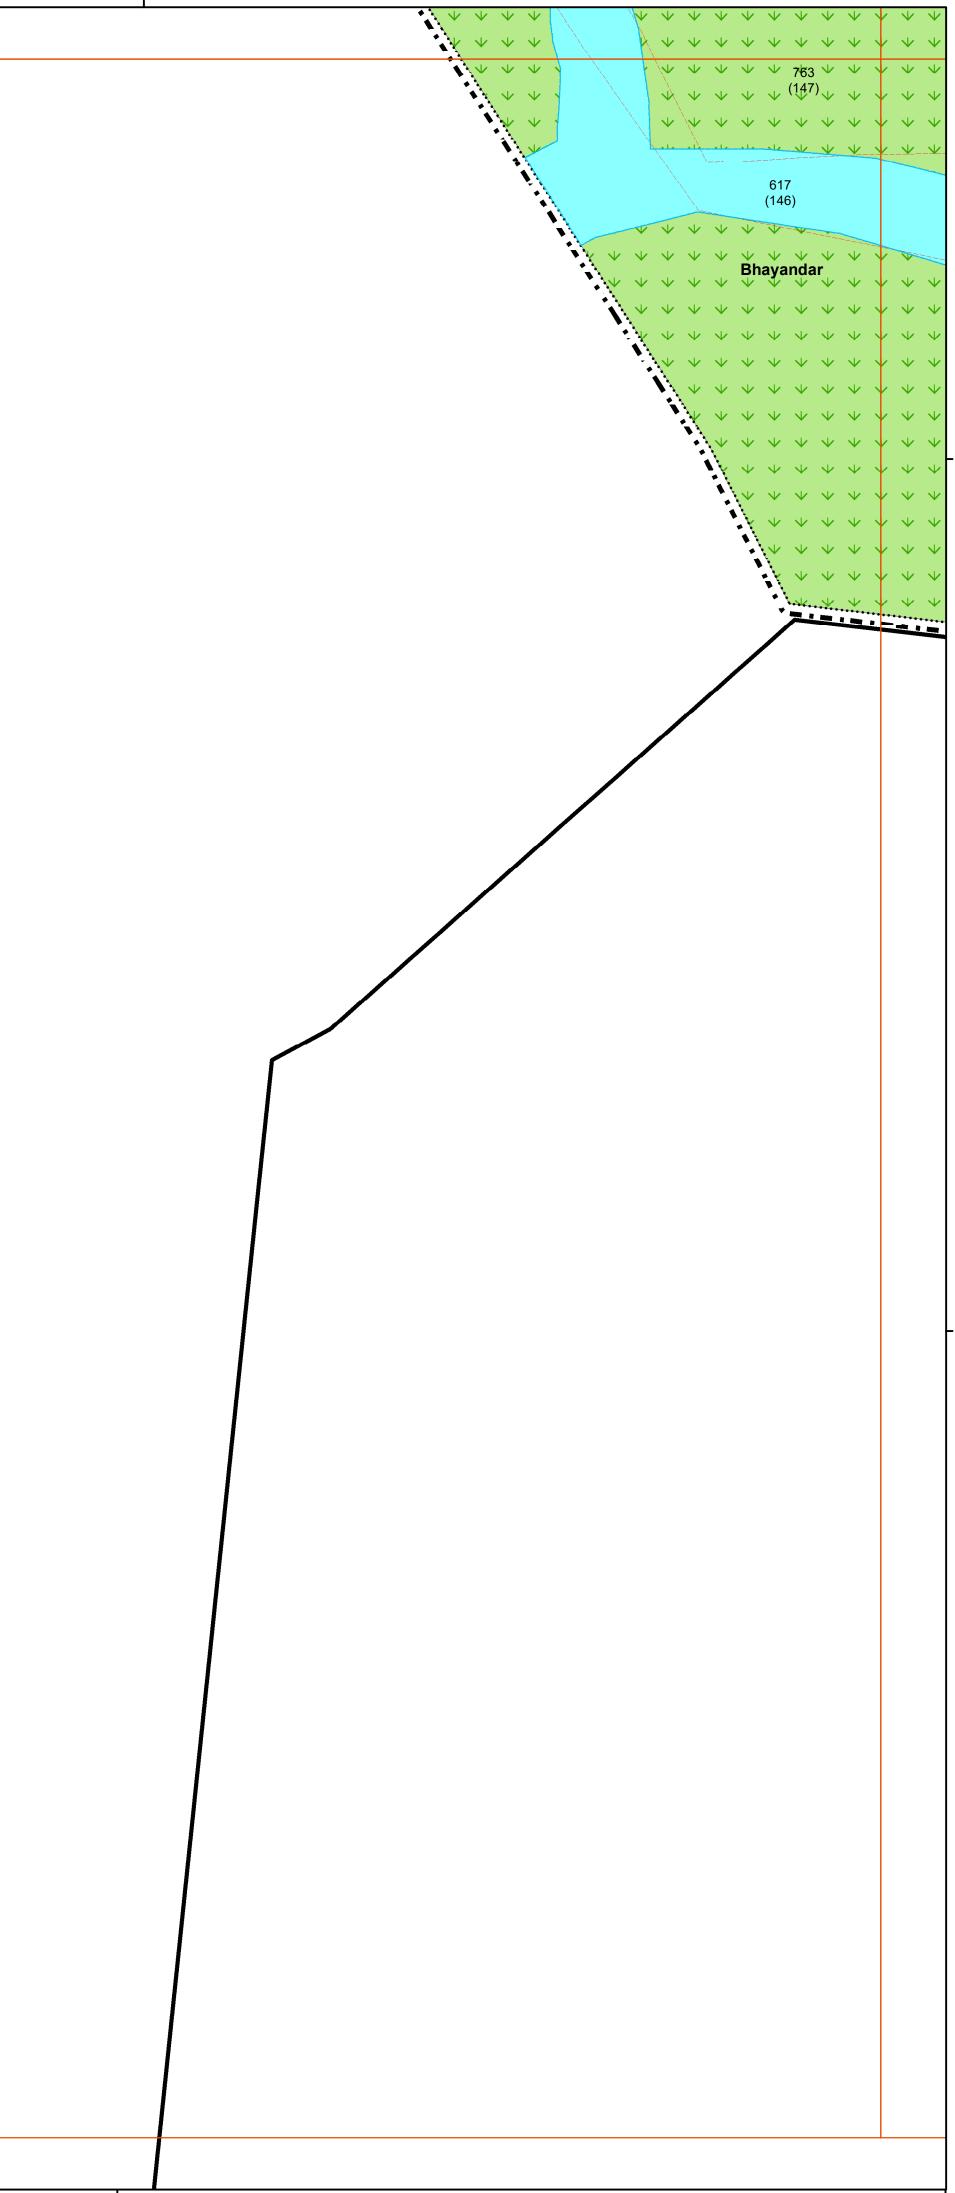

3.The structure on the map does not confirm authorization unless verified and rectified by Planning Authority. 4.SGNP, CRZ, Mangroves with their buffers shown on the plan shall be as per the relevant status. In case of any modifications to such status in future, such boundary and buffer shall automatically stand modified as per the latest notification. 5. The alignment of Metro, <del>Coastal</del> Elevated Road marked on plan are indicative & automatically stand modified by the notification issued by Government from time to time. 6. The alignment of nallah / river / creek is indicative and as per the feature extracted from Drone Imagery and data collected.

7. The boundaries of all the designated sites, Government property are shown as per the image captured by superimposition on cadastral map. This may be subject to change as per the actual acquisition in future. 8.This plan is to be read with UDCPR-2022 and Draft DP Report.