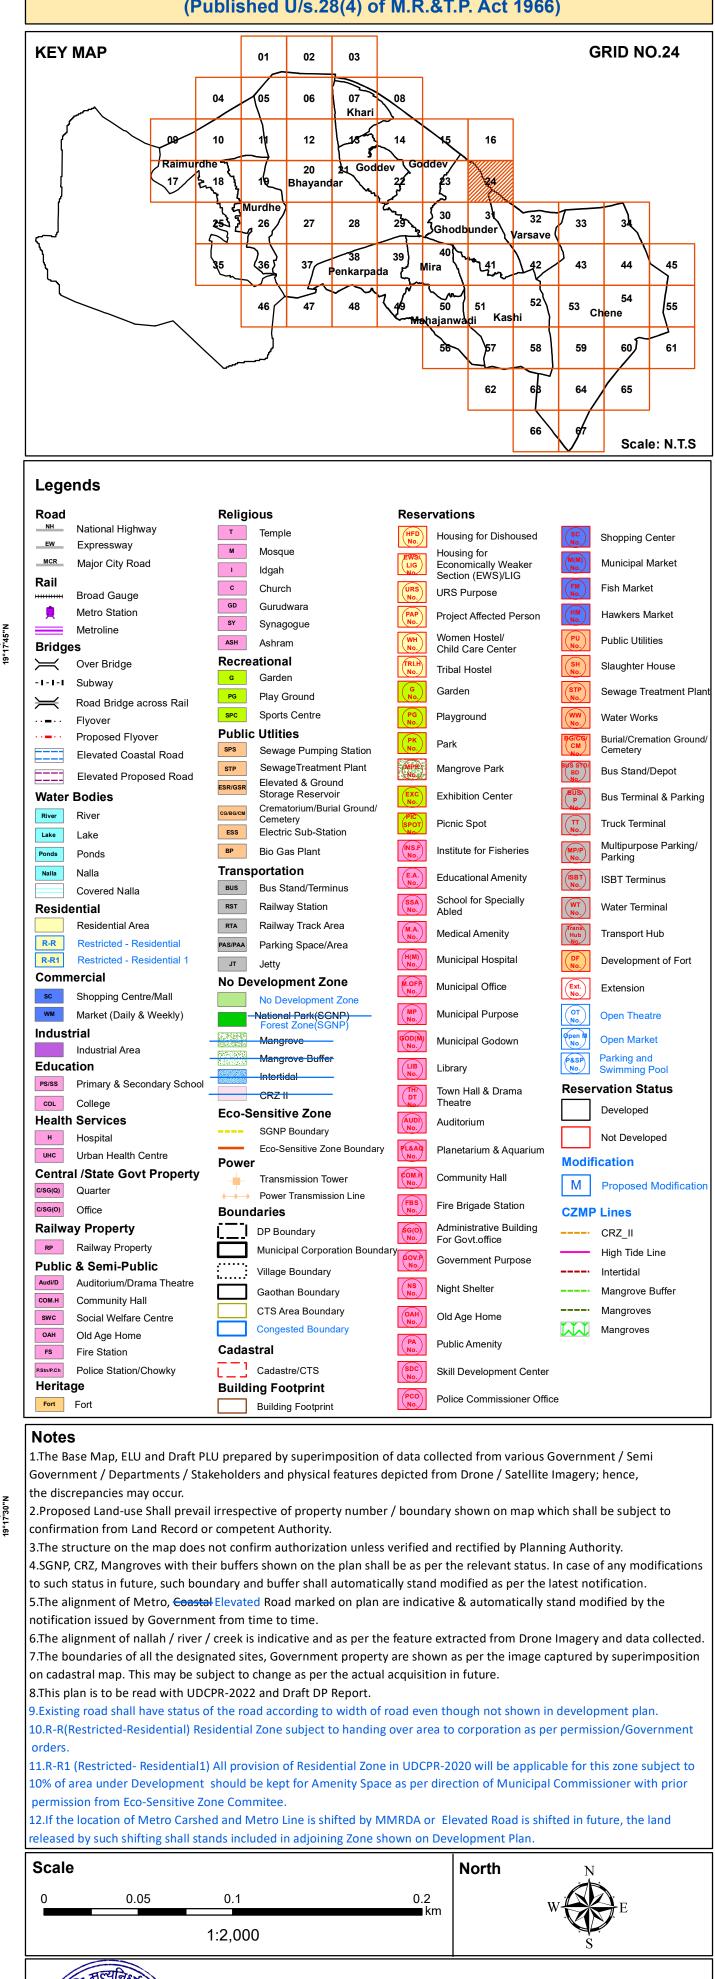

/s 21(4A)

// Draft Revised Development Plan of Mira Bhayandar

|                      |                                    |                         |                                              |               |                                     | 66         | J.                   | Scale: N.T.S                     |
|----------------------|------------------------------------|-------------------------|----------------------------------------------|---------------|-------------------------------------|------------|----------------------|----------------------------------|
| Lege                 | ends                               |                         |                                              |               |                                     |            |                      |                                  |
| Road                 |                                    | Religi                  | ous                                          | Rese          | rvations                            |            |                      |                                  |
| NH                   | National Highway                   | т                       | Temple                                       | (HFD<br>No.)  | Housing for Dish                    | oused      | SC<br>No.            | Shopping Center                  |
| EW                   | Expressway                         | м                       | Mosque                                       | EWSX          | Housing for                         |            |                      |                                  |
|                      | Major City Road                    | 1                       | ldgah                                        |               | Economically We<br>Section (EWS)/LI | aker<br>G  | (M(M)<br>No.         | Municipal Market                 |
| Rail                 | Broad Gauge                        | с                       | Church                                       | URS<br>No.    | URS Purpose                         |            | (FM<br>No.           | Fish Market                      |
| 良                    | Metro Station                      | GD                      | Gurudwara                                    | PAP           | Project Affected F                  | Person     | HM<br>No.            | Hawkers Market                   |
|                      | Metroline                          | SY                      | Synagogue                                    | No.           | Women Hostel/                       |            |                      | Public Utilities                 |
| Bridg                |                                    | ASH                     | Ashram                                       | No.           | Child Care Cente                    | r          | (PU<br>No.           | Fublic Ounties                   |
| $\asymp$             | Over Bridge                        |                         | ational<br>Garden                            |               | Tribal Hostel                       |            | SH<br>No.            | Slaughter House                  |
| -1-1-1               | Subway                             | PG                      | Play Ground                                  | G<br>No.      | Garden                              |            | STP<br>No.           | Sewage Treatment Plar            |
| $\equiv$             | Road Bridge across Rail            | SPC                     | Sports Centre                                | PG<br>No.     | Playground                          |            | ww                   | Water Works                      |
| •••                  | Flyover<br>Proposed Flyover        | Public                  | Utlities                                     |               |                                     |            | No.                  | Burial/Cremation Ground          |
|                      | Elevated Coastal Road              | SPS                     | Sewage Pumping Station                       | PK<br>No.     | Park                                |            | BG/CG/<br>CM<br>No.  | Cemetery                         |
|                      | Elevated Proposed Road             | STP                     | SewageTreatment Plant                        | MPR No.       | Mangrove Park                       |            | BUS STO/<br>BD<br>No | Bus Stand/Depot                  |
| <br>Water            | Bodies                             | ESR/GSR                 | Elevated & Ground<br>Storage Reservoir       | EXC<br>No.    | Exhibition Center                   |            | BUST                 | Bus Terminal & Parking           |
| River                | River                              | CG/BG/CM                | Crematorium/Burial Ground/                   | No.           |                                     |            |                      | bus reminar ar arking            |
| Lake                 | Lake                               | ESS                     | Cemetery<br>Electric Sub-Station             | SPOT          | Picnic Spot                         |            |                      | Truck Terminal                   |
| Ponds                | Ponds                              | BP                      | Bio Gas Plant                                | INS.F<br>No.  | Institute for Fishe                 | ries       | MP/P<br>No.          | Multipurpose Parking/<br>Parking |
| Nalla                | Nalla                              | Trans                   | portation                                    |               | Educational Ama                     | nitu       |                      | Ū                                |
|                      | Covered Nalla                      | BUS                     | Bus Stand/Terminus                           | E.A.<br>No.   | Educational Ame                     |            |                      | ISBT Terminus                    |
| Resid                | ential                             | RST                     | Railway Station                              | (SSA<br>No.   | School for Specia<br>Abled          | ally       | WT<br>No.            | Water Terminal                   |
|                      | Residential Area                   | RTA                     | Railway Track Area                           | M.A.<br>No.   | Medical Amenity                     |            | Trans                | Transport Hub                    |
| R-R                  | Restricted - Residential           | PAS/PAA                 | Parking Space/Area                           |               |                                     |            | Hub                  |                                  |
| R-R1                 | Restricted - Residential 1         | JT                      | Jetty                                        | (H(M)<br>No.  | Municipal Hospita                   | al         | DF<br>No.            | Development of Fort              |
|                      |                                    | No De                   | evelopment Zone                              | M.OFF<br>No.  | Municipal Office                    |            | Ext.<br>No.          | Extension                        |
| SC<br>WM             | Shopping Centre/Mall               |                         | No Development Zone                          | MP            | Municipal Purpos                    | •          | Т                    | Onen Theetre                     |
| Indus                | Market (Daily & Weekly)            |                         | National Park(SCNP)<br>Forest Zone(SGNP)     | No.           | Municipal Fulpos                    |            | No.                  | Open Theatre                     |
| Indus                | Industrial Area                    |                         | Mangrove                                     | GOD(M)<br>No. | Municipal Godow                     | 'n         | Øpen M<br>No.        | Open Market                      |
| Educa                | ation                              | 2500030150<br>250003555 | Mangrove Buffer                              | LIB<br>No.    | Library                             |            | P&SP<br>No.          | Parking and<br>Swimming Pool     |
| PS/SS                | Primary & Secondary School         |                         | Intertidal                                   |               | Town Hall & Dran                    | na         |                      | vation Status                    |
| COL                  | College                            | <b>F a a b</b>          | <del>CRZ II</del><br>Sensitive Zone          |               | Theatre                             | na         |                      | Developed                        |
| Health               | n Services                         | ECO-S                   | SGNP Boundary                                | AUDI<br>No.   | Auditorium                          |            |                      | ·                                |
| н                    | Hospital                           |                         | Eco-Sensitive Zone Boundary                  | PL&AQ<br>No.  | Planetarium & Ac                    | warium     |                      | Not Developed                    |
| UHC                  | Urban Health Centre                | Powe                    |                                              |               |                                     | laanan     | Modifi               | cation                           |
|                      | al /State Govt Property<br>Quarter | -                       | Transmission Tower                           | COM.H<br>No.  | Community Hall                      |            | Μ                    | Proposed Modification            |
| C/SG(Q)              | Office                             |                         | Power Transmission Line                      | (FBS<br>No.   | Fire Brigade Stat                   | ion        |                      | l la co                          |
|                      | ay Property                        |                         | daries                                       |               | Administrative Bu                   | uildina    | CZMP                 |                                  |
| RP                   | Railway Property                   | ÷=-i                    | DP Boundary<br>Municipal Corporation Boundar | SG(O)<br>No.  | For Govt.office                     |            |                      | CRZ_II                           |
|                      | c & Semi-Public                    | <u> </u>                |                                              | GOV.P<br>No.  | Government Purp                     | oose       |                      | High Tide Line                   |
| Audi/D               | Auditorium/Drama Theatre           | ······                  | Village Boundary                             | NS<br>No.     | Night Shelter                       |            |                      | Intertidal                       |
| СОМ.Н                | Community Hall                     |                         | Gaothan Boundary                             |               | Night Sheller                       |            |                      | Mangrove Buffer                  |
| SWC                  | Social Welfare Centre              |                         | CTS Area Boundary                            | OAH<br>No.    | Old Age Home                        |            | <b>Y Y Y</b>         | Mangroves                        |
| OAH                  | Old Age Home                       | Code                    | Congested Boundary                           | PA<br>No.     | Public Amenity                      |            | $\mathcal{M}$        | Mangroves                        |
| FS                   | Fire Station                       | Cadas                   |                                              |               |                                     |            |                      |                                  |
| P.Stn/P.Ch<br>Herita | Police Station/Chowky              |                         | Cadastre/CTS                                 | (SDC<br>No.   | Skill Developmen                    | it Center  |                      |                                  |
| Fort                 | Fort                               |                         | ng Footprint                                 | PCO<br>No.    | Police Commission                   | oner Offic | е                    |                                  |
|                      | , or                               |                         | Building Footprint                           |               |                                     |            |                      |                                  |

#### Notes

1. The Base Map, ELU and Draft PLU prepared by superimposition of data collected from various Government / Semi Government / Departments / Stakeholders and physical features depicted from Drone / Satellite Imagery; hence, the discrepancies may occur.

2. Proposed Land-use Shall prevail irrespective of property number / boundary shown on map which shall be subject to confirmation from Land Record or competent Authority.

3. The structure on the map does not confirm authorization unless verified and rectified by Planning Authority. 4.SGNP, CRZ, Mangroves with their buffers shown on the plan shall be as per the relevant status. In case of any modifications to such status in future, such boundary and buffer shall automatically stand modified as per the latest notification. 5. The alignment of Metro, Coastal Elevated Road marked on plan are indicative & automatically stand modified by the notification issued by Government from time to time. 6.The alignment of nallah / river / creek is indicative and as per the feature extracted from Drone Imagery and data collected.

7. The boundaries of all the designated sites, Government property are shown as per the image captured by superimposition on cadastral map. This may be subject to change as per the actual acquisition in future. 8.This plan is to be read with UDCPR-2022 and Draft DP Report.

P.Existing road shall have status of the road according to width of road even though not shown in development plan. 10.R-R(Restricted-Residential) Residential Zone subject to handing over area to corporation as per permission/Government orders.

11.R-R1 (Restricted- Residential1) All provision of Residential Zone in UDCPR-2020 will be applicable for this zone subject to 10% of area under Development should be kept for Amenity Space as per direction of Municipal Commissioner with prior permission from Eco-Sensitive Zone Commitee.

12.If the location of Metro Carshed and Metro Line is shifted by MMRDA or Elevated Road is shifted in future, the land eased by such shifting shall stands included in adjoining Zone shown on Development Plan.

| Scale   |              |         |               | North | N   |  |
|---------|--------------|---------|---------------|-------|-----|--|
| 0       | 0.05         | 0.1     | 0.2<br>kn     | n     | WEE |  |
|         |              | 1:2,000 |               |       | s   |  |
| 31101 2 | मुल्यनिधार्म |         | $\bigcirc 24$ |       |     |  |