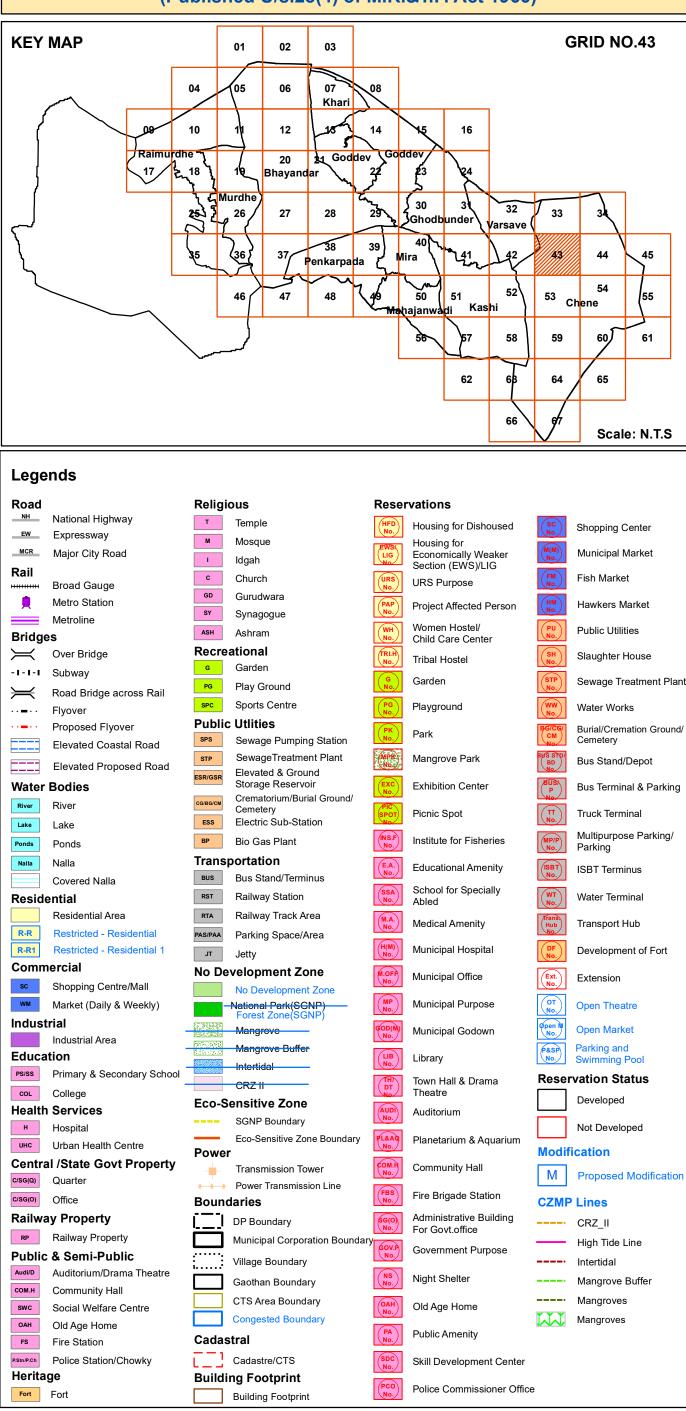

/s 21(4A)

// Draft Revised Development Plan of Mira Bhayandar

|                      |                                    |                         |                                              |               |                                     | 66         | J.                   | Scale: N.T.S                     |
|----------------------|------------------------------------|-------------------------|----------------------------------------------|---------------|-------------------------------------|------------|----------------------|----------------------------------|
| Lege                 | ends                               |                         |                                              |               |                                     |            |                      |                                  |
| Road                 |                                    | Religi                  | ous                                          | Rese          | rvations                            |            |                      |                                  |
| NH                   | National Highway                   | т                       | Temple                                       | (HFD<br>No.)  | Housing for Dish                    | oused      | SC<br>No.            | Shopping Center                  |
| EW                   | Expressway                         | м                       | Mosque                                       | EWSX          | Housing for                         |            |                      |                                  |
|                      | Major City Road                    | 1                       | ldgah                                        |               | Economically We<br>Section (EWS)/LI | aker<br>G  | (M(M)<br>No.         | Municipal Market                 |
| Rail                 | Broad Gauge                        | с                       | Church                                       | URS<br>No.    | URS Purpose                         |            | (FM<br>No.           | Fish Market                      |
| 良                    | Metro Station                      | GD                      | Gurudwara                                    | PAP           | Project Affected F                  | Person     | HM<br>No.            | Hawkers Market                   |
|                      | Metroline                          | SY                      | Synagogue                                    | No.           | Women Hostel/                       |            |                      | Public Utilities                 |
| Bridg                |                                    | ASH                     | Ashram                                       | No.           | Child Care Cente                    | r          | (PU<br>No.           | Fublic Ounties                   |
| $\asymp$             | Over Bridge                        |                         | ational<br>Garden                            |               | Tribal Hostel                       |            | SH<br>No.            | Slaughter House                  |
| -1-1-1               | Subway                             | PG                      | Play Ground                                  | G<br>No.      | Garden                              |            | STP<br>No.           | Sewage Treatment Plar            |
| $\equiv$             | Road Bridge across Rail            | SPC                     | Sports Centre                                | PG<br>No.     | Playground                          |            | ww                   | Water Works                      |
| •••                  | Flyover<br>Proposed Flyover        | Public                  | Utlities                                     |               |                                     |            | No.                  | Burial/Cremation Ground          |
|                      | Elevated Coastal Road              | SPS                     | Sewage Pumping Station                       | PK<br>No.     | Park                                |            | BG/CG/<br>CM<br>No.  | Cemetery                         |
|                      | Elevated Proposed Road             | STP                     | SewageTreatment Plant                        | MPR No.       | Mangrove Park                       |            | BUS STO/<br>BD<br>No | Bus Stand/Depot                  |
| <br>Water            | Bodies                             | ESR/GSR                 | Elevated & Ground<br>Storage Reservoir       | EXC<br>No.    | Exhibition Center                   |            | BUST                 | Bus Terminal & Parking           |
| River                | River                              | CG/BG/CM                | Crematorium/Burial Ground/                   | No.           |                                     |            |                      | bus reminar ar arking            |
| Lake                 | Lake                               | ESS                     | Cemetery<br>Electric Sub-Station             | SPOT          | Picnic Spot                         |            |                      | Truck Terminal                   |
| Ponds                | Ponds                              | BP                      | Bio Gas Plant                                | INS.F<br>No.  | Institute for Fishe                 | ries       | MP/P<br>No.          | Multipurpose Parking/<br>Parking |
| Nalla                | Nalla                              | Trans                   | portation                                    |               | Educational Ama                     | nitu       |                      | Ū                                |
|                      | Covered Nalla                      | BUS                     | Bus Stand/Terminus                           | E.A.<br>No.   | Educational Ame                     |            |                      | ISBT Terminus                    |
| Resid                | ential                             | RST                     | Railway Station                              | (SSA<br>No.   | School for Specia<br>Abled          | ally       | WT<br>No.            | Water Terminal                   |
|                      | Residential Area                   | RTA                     | Railway Track Area                           | M.A.<br>No.   | Medical Amenity                     |            | Trans                | Transport Hub                    |
| R-R                  | Restricted - Residential           | PAS/PAA                 | Parking Space/Area                           |               |                                     |            | Hub                  |                                  |
| R-R1                 | Restricted - Residential 1         | JT                      | Jetty                                        | (H(M)<br>No.  | Municipal Hospita                   | al         | DF<br>No.            | Development of Fort              |
|                      |                                    | No De                   | evelopment Zone                              | M.OFF<br>No.  | Municipal Office                    |            | Ext.<br>No.          | Extension                        |
| SC<br>WM             | Shopping Centre/Mall               |                         | No Development Zone                          | MP            | Municipal Purpos                    | •          | Т                    | Onen Theetre                     |
| Indus                | Market (Daily & Weekly)            |                         | National Park(SCNP)<br>Forest Zone(SGNP)     | No.           | Municipal Fulpos                    |            | No.                  | Open Theatre                     |
| Indus                | Industrial Area                    |                         | Mangrove                                     | GOD(M)<br>No. | Municipal Godow                     | 'n         | Øpen M<br>No.        | Open Market                      |
| Educa                | ation                              | 2500030150<br>250003555 | Mangrove Buffer                              | LIB<br>No.    | Library                             |            | P&SP<br>No.          | Parking and<br>Swimming Pool     |
| PS/SS                | Primary & Secondary School         |                         | Intertidal                                   |               | Town Hall & Dran                    | na         |                      | vation Status                    |
| COL                  | College                            | <b>F a a b</b>          | <del>CRZ II</del><br>Sensitive Zone          |               | Theatre                             | na         |                      | Developed                        |
| Health               | n Services                         | ECO-S                   | SGNP Boundary                                | AUDI<br>No.   | Auditorium                          |            |                      | ·                                |
| н                    | Hospital                           |                         | Eco-Sensitive Zone Boundary                  | PL&AQ<br>No.  | Planetarium & Ac                    | warium     |                      | Not Developed                    |
| UHC                  | Urban Health Centre                | Powe                    |                                              |               |                                     | laanan     | Modifi               | cation                           |
|                      | al /State Govt Property<br>Quarter | -                       | Transmission Tower                           | COM.H<br>No.  | Community Hall                      |            | Μ                    | Proposed Modification            |
| C/SG(Q)              | Office                             |                         | Power Transmission Line                      | (FBS<br>No.   | Fire Brigade Stat                   | ion        |                      | l la co                          |
|                      | ay Property                        |                         | daries                                       |               | Administrative Bu                   | uildina    | CZMP                 |                                  |
| RP                   | Railway Property                   | ÷=-i                    | DP Boundary<br>Municipal Corporation Boundar | SG(O)<br>No.  | For Govt.office                     |            |                      | CRZ_II                           |
|                      | c & Semi-Public                    | <u> </u>                |                                              | GOV.P<br>No.  | Government Purp                     | oose       |                      | High Tide Line                   |
| Audi/D               | Auditorium/Drama Theatre           | ······                  | Village Boundary                             | NS<br>No.     | Night Shelter                       |            |                      | Intertidal                       |
| СОМ.Н                | Community Hall                     |                         | Gaothan Boundary                             |               | Night Sheller                       |            |                      | Mangrove Buffer                  |
| SWC                  | Social Welfare Centre              |                         | CTS Area Boundary                            | OAH<br>No.    | Old Age Home                        |            | <b>Y Y Y</b>         | Mangroves                        |
| OAH                  | Old Age Home                       | Code                    | Congested Boundary                           | PA<br>No.     | Public Amenity                      |            | $\mathcal{M}$        | Mangroves                        |
| FS                   | Fire Station                       | Cadas                   |                                              |               |                                     |            |                      |                                  |
| P.Stn/P.Ch<br>Herita | Police Station/Chowky              |                         | Cadastre/CTS                                 | (SDC<br>No.   | Skill Developmen                    | it Center  |                      |                                  |
| Fort                 | Fort                               |                         | ng Footprint                                 | PCO<br>No.    | Police Commission                   | oner Offic | е                    |                                  |
|                      | , or                               |                         | Building Footprint                           |               |                                     |            |                      |                                  |