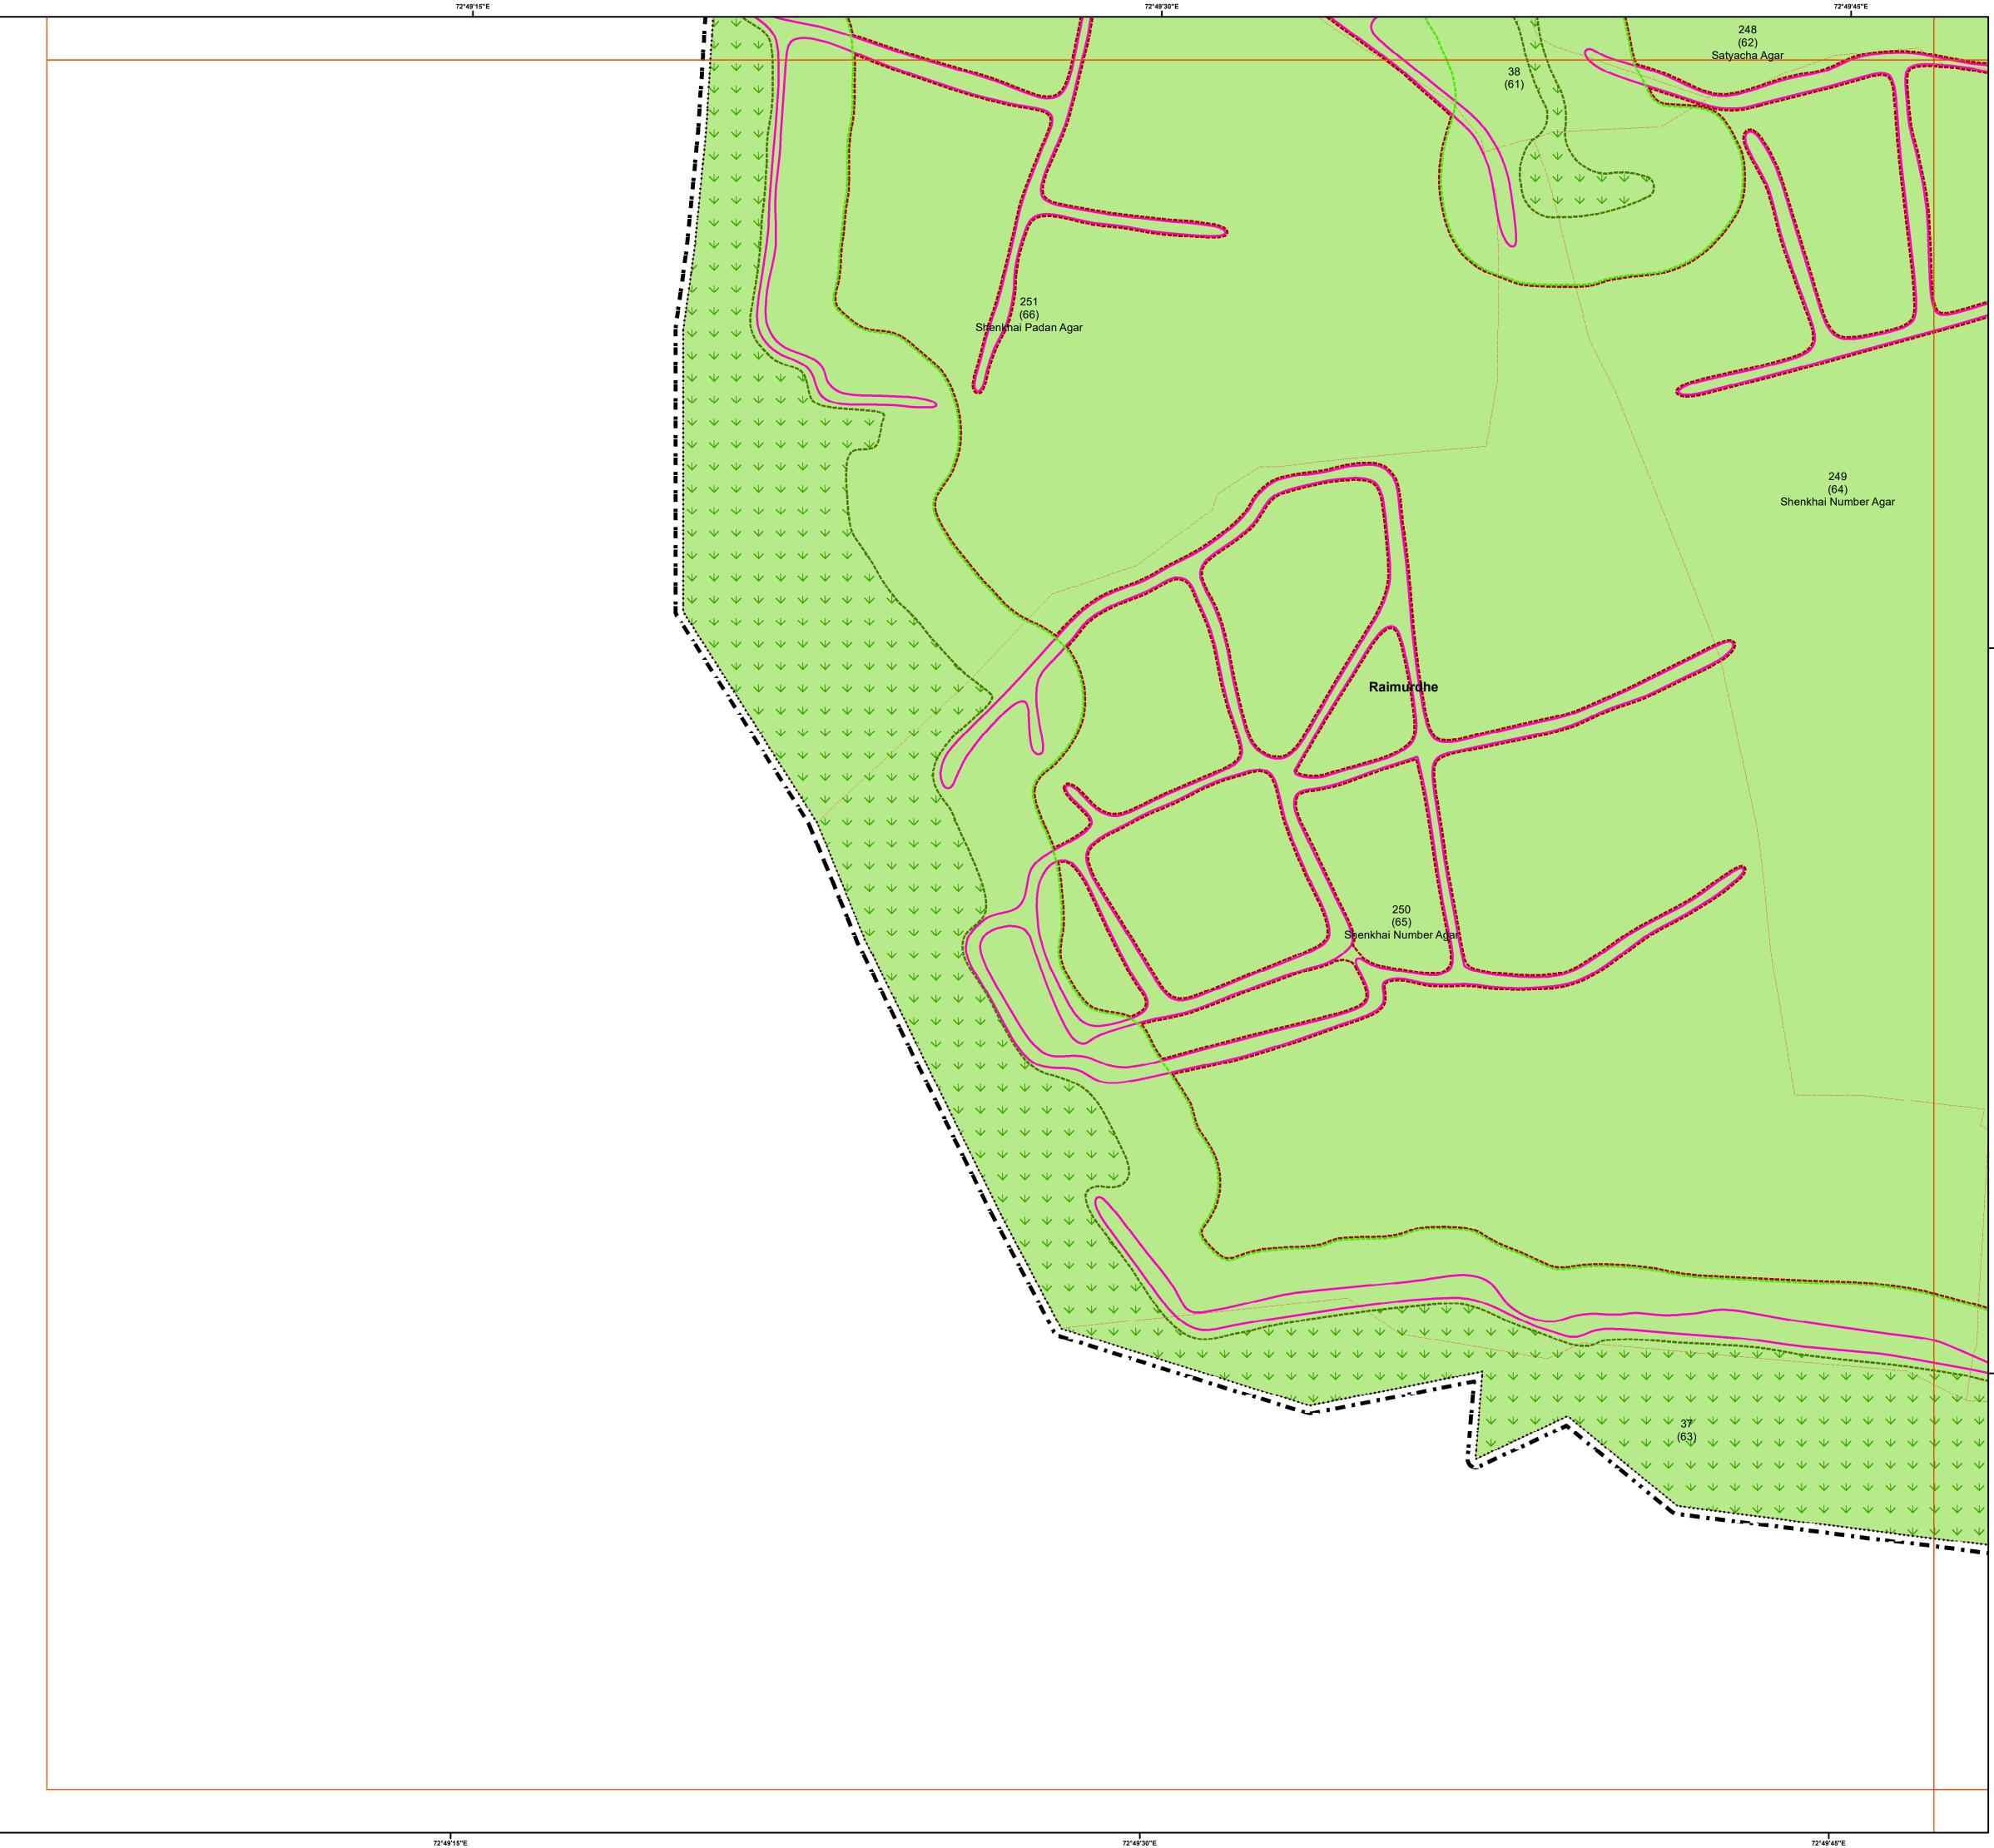

Officer Appointed U/s 21(4A)

Draft Revised Development Plan of Mira Bhayandar

19°19'0"N I

72°49'15"E

72°49'30"E

↓ (112) ↓ Esh Prasad Agar

V262

(113)