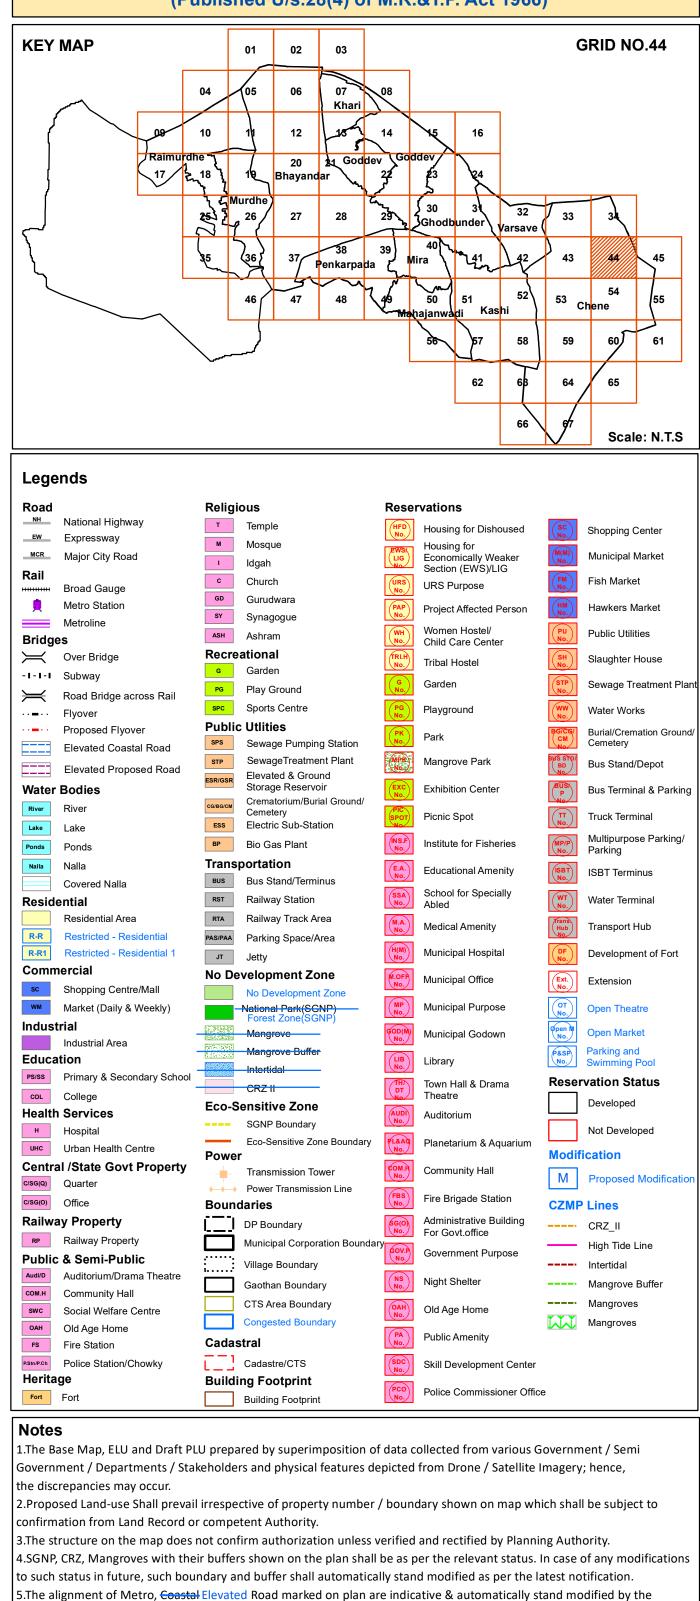

#### Notes

1. The Base Map, ELU and Draft PLU prepared by superimposition of data collected from various Government / Semi Government / Departments / Stakeholders and physical features depicted from Drone / Satellite Imagery; hence, the discrepancies may occur.

2. Proposed Land-use Shall prevail irrespective of property number / boundary shown on map which shall be subject to confirmation from Land Record or competent Authority.

3. The structure on the map does not confirm authorization unless verified and rectified by Planning Authority. 4.SGNP, CRZ, Mangroves with their buffers shown on the plan shall be as per the relevant status. In case of any modifications to such status in future, such boundary and buffer shall automatically stand modified as per the latest notification. 5. The alignment of Metro, Coastal Elevated Road marked on plan are indicative & automatically stand modified by the notification issued by Government from time to time. 6.The alignment of nallah / river / creek is indicative and as per the feature extracted from Drone Imagery and data collected.

7. The boundaries of all the designated sites, Government property are shown as per the image captured by superimposition on cadastral map. This may be subject to change as per the actual acquisition in future. 8.This plan is to be read with UDCPR-2022 and Draft DP Report.