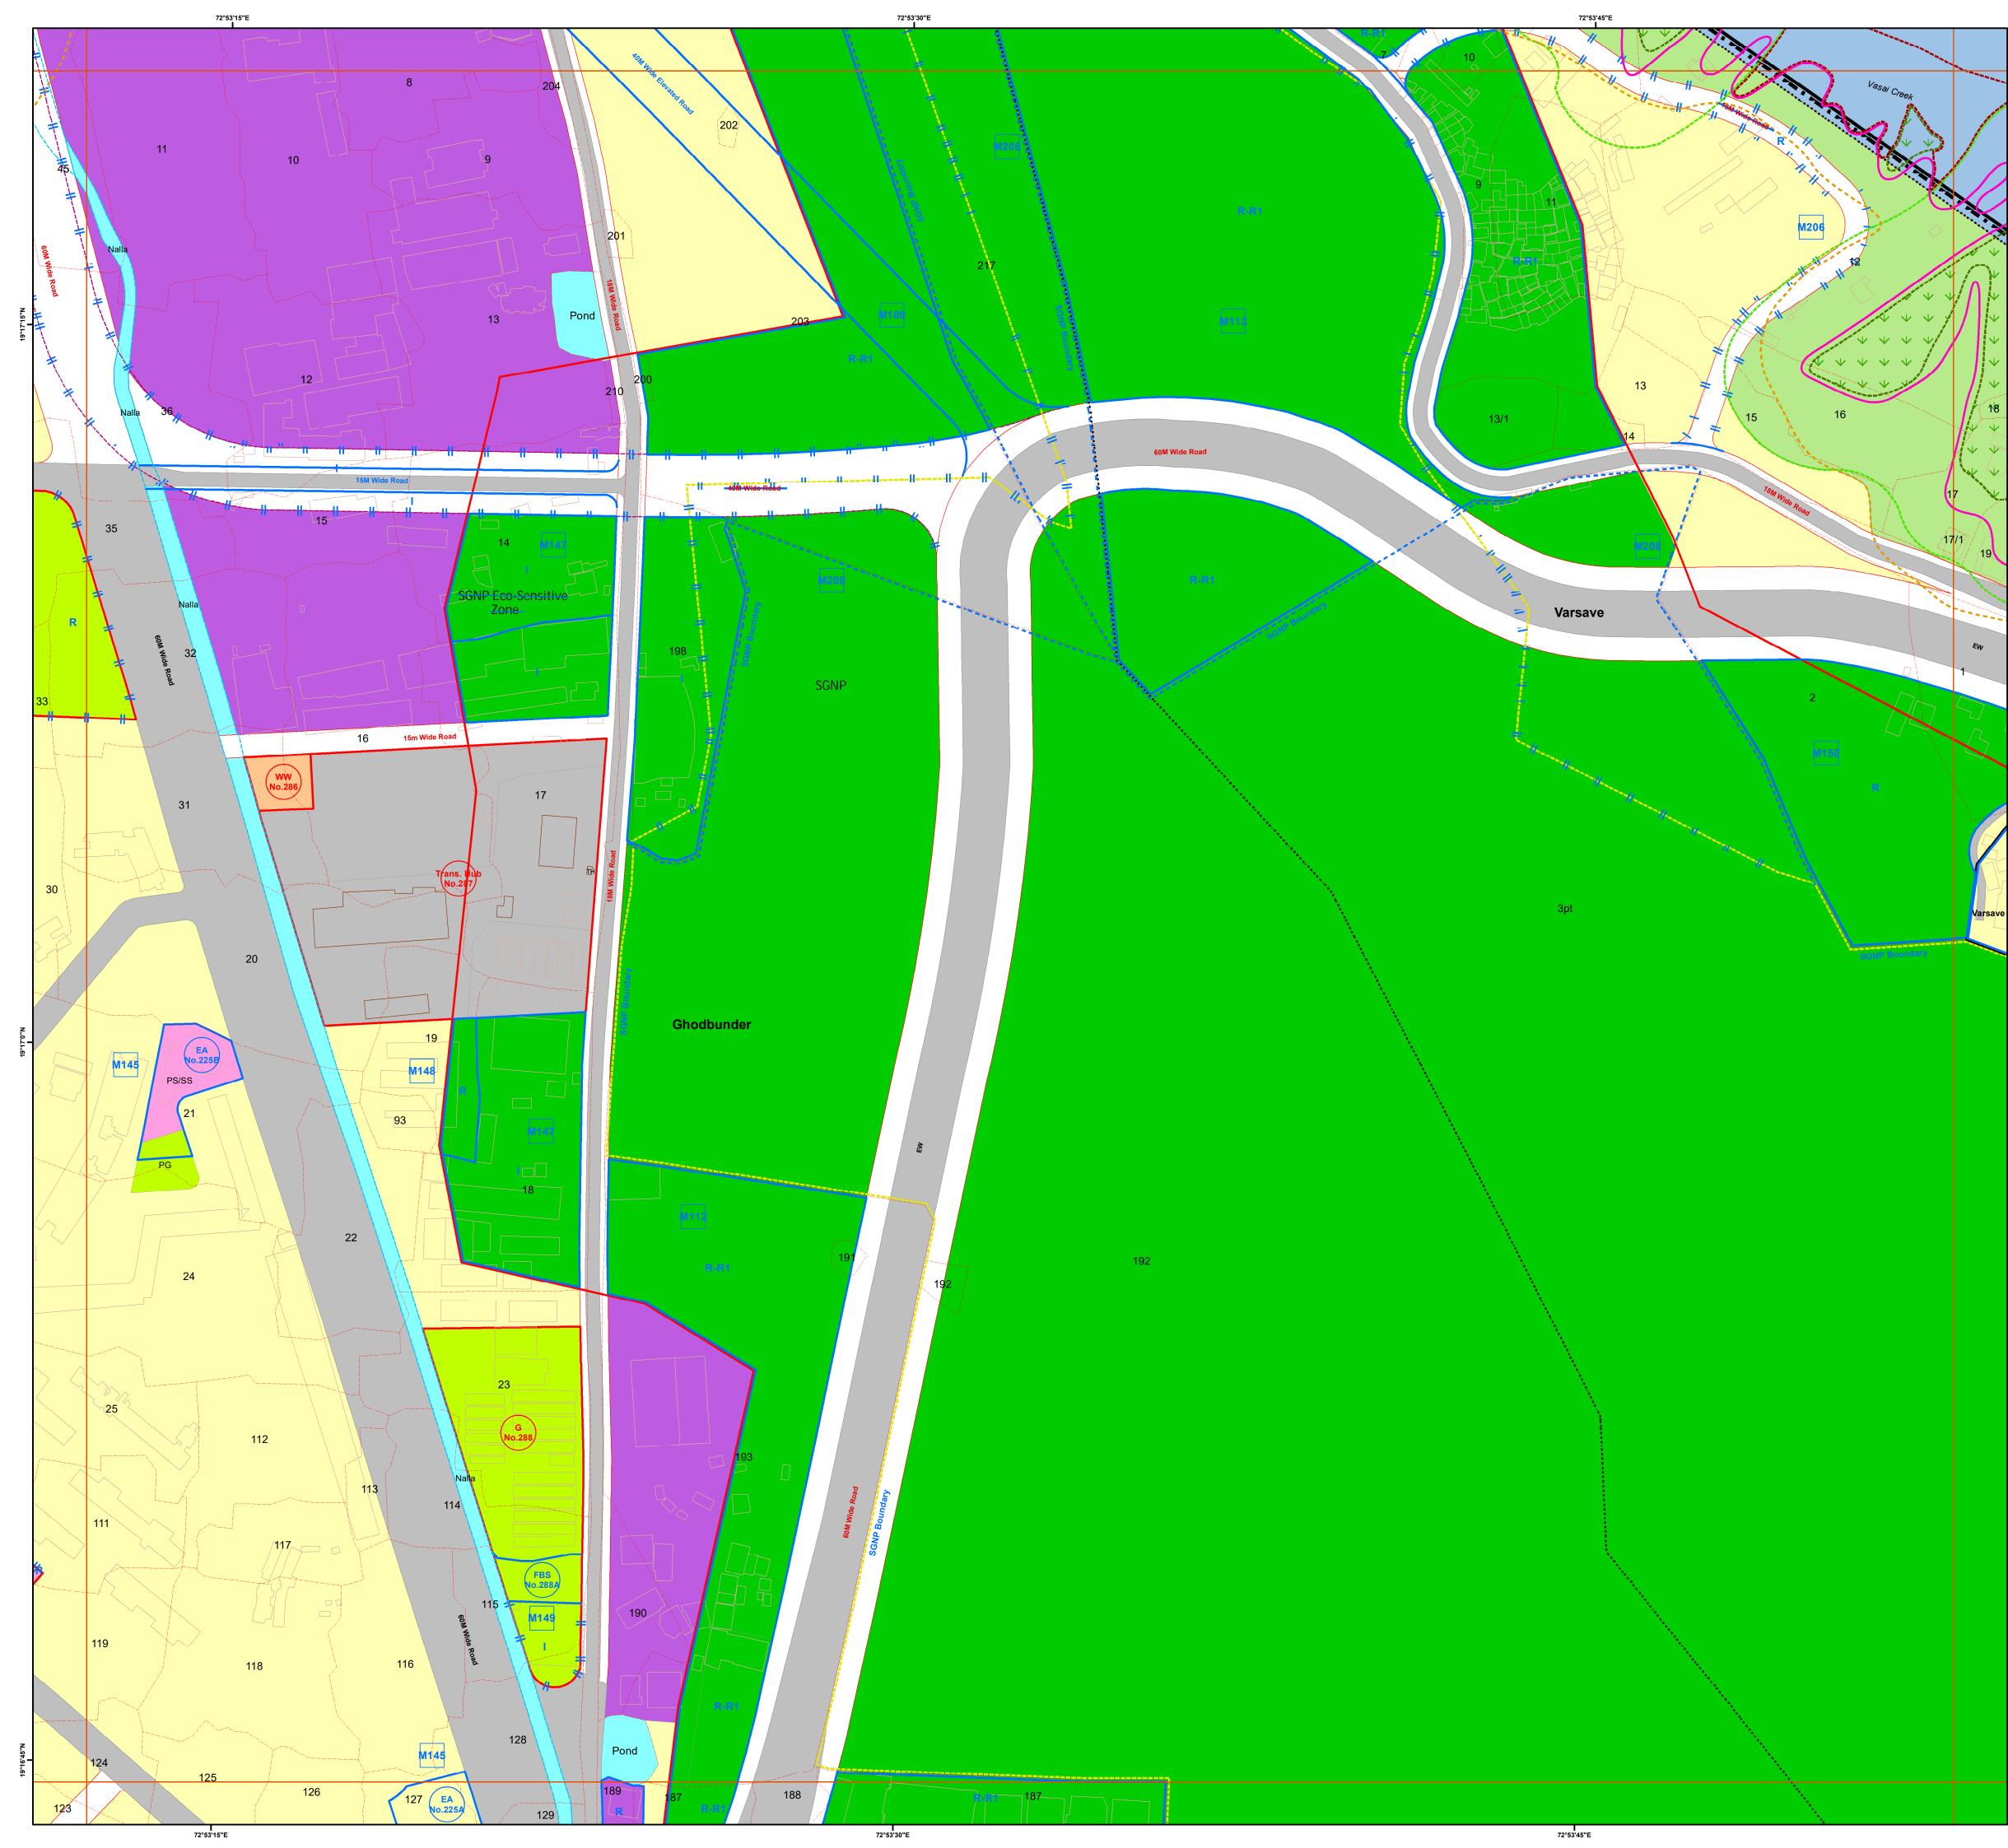

#### Notes

1. The Base Map, ELU and Draft PLU prepared by superimposition of data collected from various Government / Semi Government / Departments / Stakeholders and physical features depicted from Drone / Satellite Imagery; hence, the discrepancies may occur.

2. Proposed Land-use Shall prevail irrespective of property number / boundary shown on map which shall be subject to confirmation from Land Record or competent Authority.

3. The structure on the map does not confirm authorization unless verified and rectified by Planning Authority. 4.SGNP, CRZ, Mangroves with their buffers shown on the plan shall be as per the relevant status. In case of any modifications to such status in future, such boundary and buffer shall automatically stand modified as per the latest notification. 5. The alignment of Metro, Coastal Elevated Road marked on plan are indicative & automatically stand modified by the notification issued by Government from time to time. 6.The alignment of nallah / river / creek is indicative and as per the feature extracted from Drone Imagery and data collected.

7. The boundaries of all the designated sites, Government property are shown as per the image captured by superimposition on cadastral map. This may be subject to change as per the actual acquisition in future. 8.This plan is to be read with UDCPR-2022 and Draft DP Report.

P.Existing road shall have status of the road according to width of road even though not shown in development plan. 10.R-R(Restricted-Residential) Residential Zone subject to handing over area to corporation as per permission/Government orders.

11.R-R1 (Restricted- Residential1) All provision of Residential Zone in UDCPR-2020 will be applicable for this zone subject to 10% of area under Development should be kept for Amenity Space as per direction of Municipal Commissioner with prior permission from Eco-Sensitive Zone Commitee.

12.If the location of Metro Carshed and Metro Line is shifted by MMRDA or Elevated Road is shifted in future, the land eased by such shifting shall stands included in adjoining Zone shown on Development Plan.