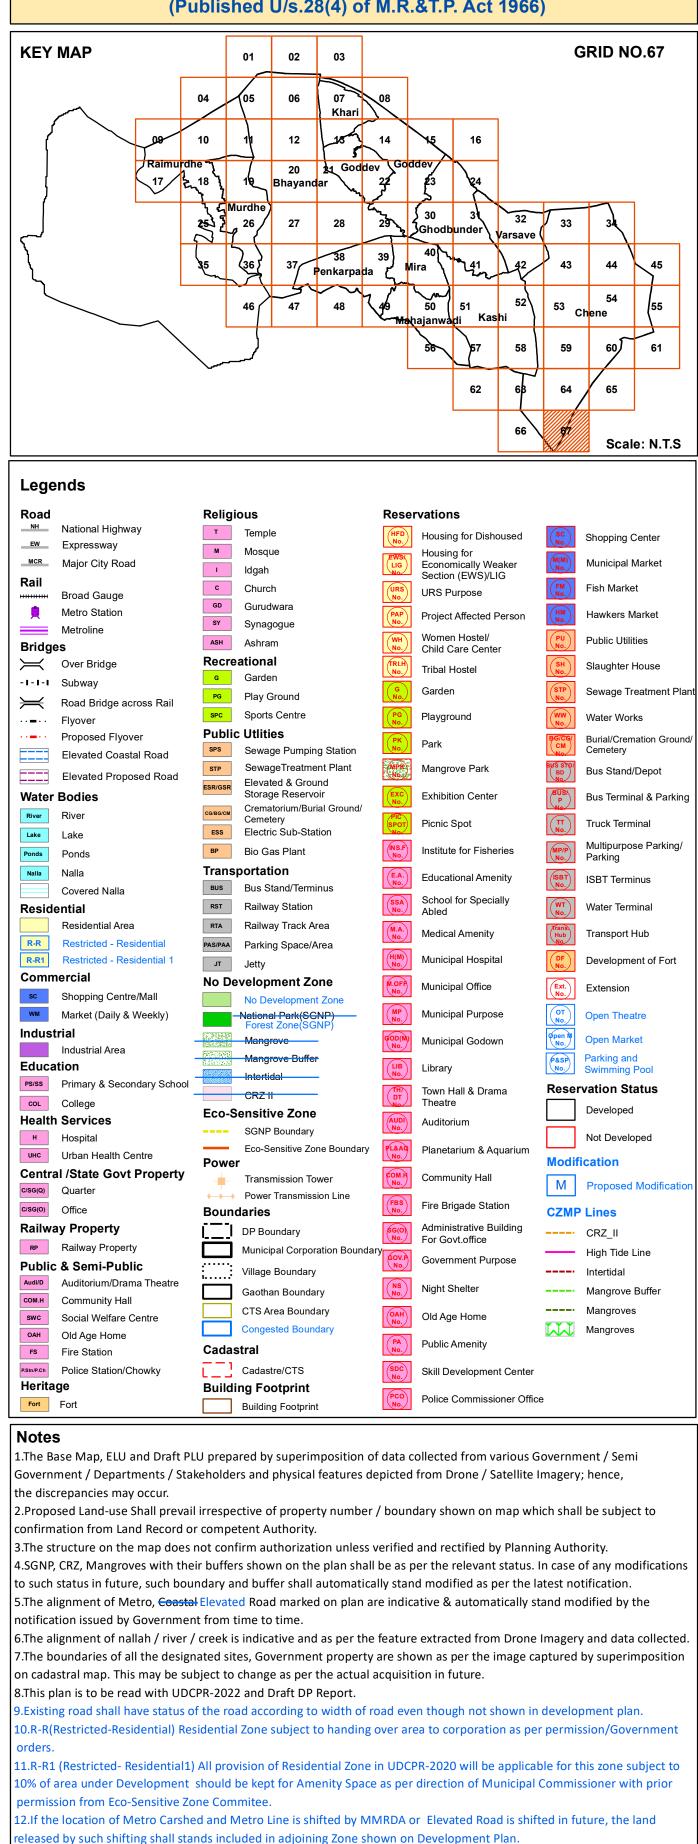

/s 21(4A)

// Draft Revised Development Plan of Mira Bhayandar

|                      |                                    |                         |                                              |               |                                     | 66         | J.                   | Scale: N.T.S                     |
|----------------------|------------------------------------|-------------------------|----------------------------------------------|---------------|-------------------------------------|------------|----------------------|----------------------------------|
| Lege                 | ends                               |                         |                                              |               |                                     |            |                      |                                  |
| Road                 |                                    | Religi                  | ous                                          | Rese          | rvations                            |            |                      |                                  |
| NH                   | National Highway                   | т                       | Temple                                       | (HFD<br>No.)  | Housing for Dish                    | oused      | SC<br>No.            | Shopping Center                  |
| EW                   | Expressway                         | м                       | Mosque                                       | EWSX          | Housing for                         |            |                      |                                  |
|                      | Major City Road                    | 1                       | ldgah                                        |               | Economically We<br>Section (EWS)/LI | aker<br>G  | (M(M)<br>No.         | Municipal Market                 |
| Rail                 | Broad Gauge                        | с                       | Church                                       | URS<br>No.    | URS Purpose                         |            | (FM<br>No.           | Fish Market                      |
| 良                    | Metro Station                      | GD                      | Gurudwara                                    | PAP           | Project Affected F                  | Person     | HM<br>No.            | Hawkers Market                   |
|                      | Metroline                          | SY                      | Synagogue                                    | No.           | Women Hostel/                       |            |                      | Public Utilities                 |
| Bridg                |                                    | ASH                     | Ashram                                       | No.           | Child Care Cente                    | r          | (PU<br>No.           | Fublic Ounties                   |
| $\asymp$             | Over Bridge                        |                         | ational<br>Garden                            |               | Tribal Hostel                       |            | SH<br>No.            | Slaughter House                  |
| -1-1-1               | Subway                             | PG                      | Play Ground                                  | G<br>No.      | Garden                              |            | STP<br>No.           | Sewage Treatment Plar            |
| $\equiv$             | Road Bridge across Rail            | SPC                     | Sports Centre                                | PG<br>No.     | Playground                          |            | ww                   | Water Works                      |
| •••                  | Flyover<br>Proposed Flyover        | Public                  | Utlities                                     |               |                                     |            | No.                  | Burial/Cremation Ground          |
|                      | Elevated Coastal Road              | SPS                     | Sewage Pumping Station                       | PK<br>No.     | Park                                |            | BG/CG/<br>CM<br>No.  | Cemetery                         |
|                      | Elevated Proposed Road             | STP                     | SewageTreatment Plant                        | MPR No.       | Mangrove Park                       |            | BUS STO/<br>BD<br>No | Bus Stand/Depot                  |
| <br>Water            | Bodies                             | ESR/GSR                 | Elevated & Ground<br>Storage Reservoir       | EXC<br>No.    | Exhibition Center                   |            | BUST                 | Bus Terminal & Parking           |
| River                | River                              | CG/BG/CM                | Crematorium/Burial Ground/                   | No.           |                                     |            |                      | bus reminar ar arking            |
| Lake                 | Lake                               | ESS                     | Cemetery<br>Electric Sub-Station             | SPOT          | Picnic Spot                         |            |                      | Truck Terminal                   |
| Ponds                | Ponds                              | BP                      | Bio Gas Plant                                | INS.F<br>No.  | Institute for Fishe                 | ries       | MP/P<br>No.          | Multipurpose Parking/<br>Parking |
| Nalla                | Nalla                              | Trans                   | portation                                    |               | Educational Ama                     | nitu       |                      | Ū                                |
|                      | Covered Nalla                      | BUS                     | Bus Stand/Terminus                           | E.A.<br>No.   | Educational Ame                     |            |                      | ISBT Terminus                    |
| Resid                | ential                             | RST                     | Railway Station                              | (SSA<br>No.   | School for Specia<br>Abled          | ally       | WT<br>No.            | Water Terminal                   |
|                      | Residential Area                   | RTA                     | Railway Track Area                           | M.A.<br>No.   | Medical Amenity                     |            | Trans                | Transport Hub                    |
| R-R                  | Restricted - Residential           | PAS/PAA                 | Parking Space/Area                           |               |                                     |            | Hub                  |                                  |
| R-R1                 | Restricted - Residential 1         | JT                      | Jetty                                        | (H(M)<br>No.  | Municipal Hospita                   | al         | DF<br>No.            | Development of Fort              |
|                      |                                    | No De                   | evelopment Zone                              | M.OFF<br>No.  | Municipal Office                    |            | Ext.<br>No.          | Extension                        |
| SC<br>WM             | Shopping Centre/Mall               |                         | No Development Zone                          | MP            | Municipal Purpos                    | •          | Т                    | Onen Theetre                     |
| Indus                | Market (Daily & Weekly)            |                         | National Park(SCNP)<br>Forest Zone(SGNP)     | No.           | Municipal Fulpos                    |            | No.                  | Open Theatre                     |
| Indus                | Industrial Area                    |                         | Mangrove                                     | GOD(M)<br>No. | Municipal Godow                     | 'n         | Øpen M<br>No.        | Open Market                      |
| Educa                | ation                              | 2500030150<br>250003555 | Mangrove Buffer                              | LIB<br>No.    | Library                             |            | P&SP<br>No.          | Parking and<br>Swimming Pool     |
| PS/SS                | Primary & Secondary School         |                         | Intertidal                                   |               | Town Hall & Dran                    | na         |                      | vation Status                    |
| COL                  | College                            | <b>F a a b</b>          | <del>CRZ II</del><br>Sensitive Zone          |               | Theatre                             | na         |                      | Developed                        |
| Health               | n Services                         | ECO-S                   | SGNP Boundary                                | AUDI<br>No.   | Auditorium                          |            |                      | ·                                |
| н                    | Hospital                           |                         | Eco-Sensitive Zone Boundary                  | PL&AQ<br>No.  | Planetarium & Ac                    | warium     |                      | Not Developed                    |
| UHC                  | Urban Health Centre                | Powe                    |                                              |               |                                     | laanan     | Modifi               | cation                           |
|                      | al /State Govt Property<br>Quarter | -                       | Transmission Tower                           | COM.H<br>No.  | Community Hall                      |            | Μ                    | Proposed Modification            |
| C/SG(Q)              | Office                             |                         | Power Transmission Line                      | (FBS<br>No.   | Fire Brigade Stat                   | ion        |                      | l la co                          |
|                      | ay Property                        |                         | daries                                       |               | Administrative Bu                   | uildina    | CZMP                 |                                  |
| RP                   | Railway Property                   | ÷=-i                    | DP Boundary<br>Municipal Corporation Boundar | SG(O)<br>No.  | For Govt.office                     |            |                      | CRZ_II                           |
|                      | c & Semi-Public                    | <u> </u>                |                                              | GOV.P<br>No.  | Government Purp                     | oose       |                      | High Tide Line                   |
| Audi/D               | Auditorium/Drama Theatre           | ······                  | Village Boundary                             | NS<br>No.     | Night Shelter                       |            |                      | Intertidal                       |
| СОМ.Н                | Community Hall                     |                         | Gaothan Boundary                             |               | Night Sheller                       |            |                      | Mangrove Buffer                  |
| SWC                  | Social Welfare Centre              |                         | CTS Area Boundary                            | OAH<br>No.    | Old Age Home                        |            | <b>Y Y Y</b>         | Mangroves                        |
| OAH                  | Old Age Home                       | Code                    | Congested Boundary                           | PA<br>No.     | Public Amenity                      |            | $\mathcal{M}$        | Mangroves                        |
| FS                   | Fire Station                       | Cadas                   |                                              |               |                                     |            |                      |                                  |
| P.Stn/P.Ch<br>Herita | Police Station/Chowky              |                         | Cadastre/CTS                                 | (SDC<br>No.   | Skill Developmen                    | it Center  |                      |                                  |
| Fort                 | Fort                               |                         | ng Footprint                                 | PCO<br>No.    | Police Commission                   | oner Offic | е                    |                                  |
|                      | , or                               |                         | Building Footprint                           |               |                                     |            |                      |                                  |

#### Notes

1. The Base Map, ELU and Draft PLU prepared by superimposition of data collected from various Government / Semi Government / Departments / Stakeholders and physical features depicted from Drone / Satellite Imagery; hence, the discrepancies may occur.

2. Proposed Land-use Shall prevail irrespective of property number / boundary shown on map which shall be subject to confirmation from Land Record or competent Authority.

3. The structure on the map does not confirm authorization unless verified and rectified by Planning Authority. 4.SGNP, CRZ, Mangroves with their buffers shown on the plan shall be as per the relevant status. In case of any modifications to such status in future, such boundary and buffer shall automatically stand modified as per the latest notification. 5. The alignment of Metro, Coastal Elevated Road marked on plan are indicative & automatically stand modified by the notification issued by Government from time to time. 6.The alignment of nallah / river / creek is indicative and as per the feature extracted from Drone Imagery and data collected.

7. The boundaries of all the designated sites, Government property are shown as per the image captured by superimposition on cadastral map. This may be subject to change as per the actual acquisition in future. 8.This plan is to be read with UDCPR-2022 and Draft DP Report.

P.Existing road shall have status of the road according to width of road even though not shown in development plan. 10.R-R(Restricted-Residential) Residential Zone subject to handing over area to corporation as per permission/Government orders.

11.R-R1 (Restricted- Residential1) All provision of Residential Zone in UDCPR-2020 will be applicable for this zone subject to 10% of area under Development should be kept for Amenity Space as per direction of Municipal Commissioner with prior permission from Eco-Sensitive Zone Commitee.

12.If the location of Metro Carshed and Metro Line is shifted by MMRDA or Elevated Road is shifted in future, the land eased by such shifting shall stands included in adjoining Zone shown on Development Plan.