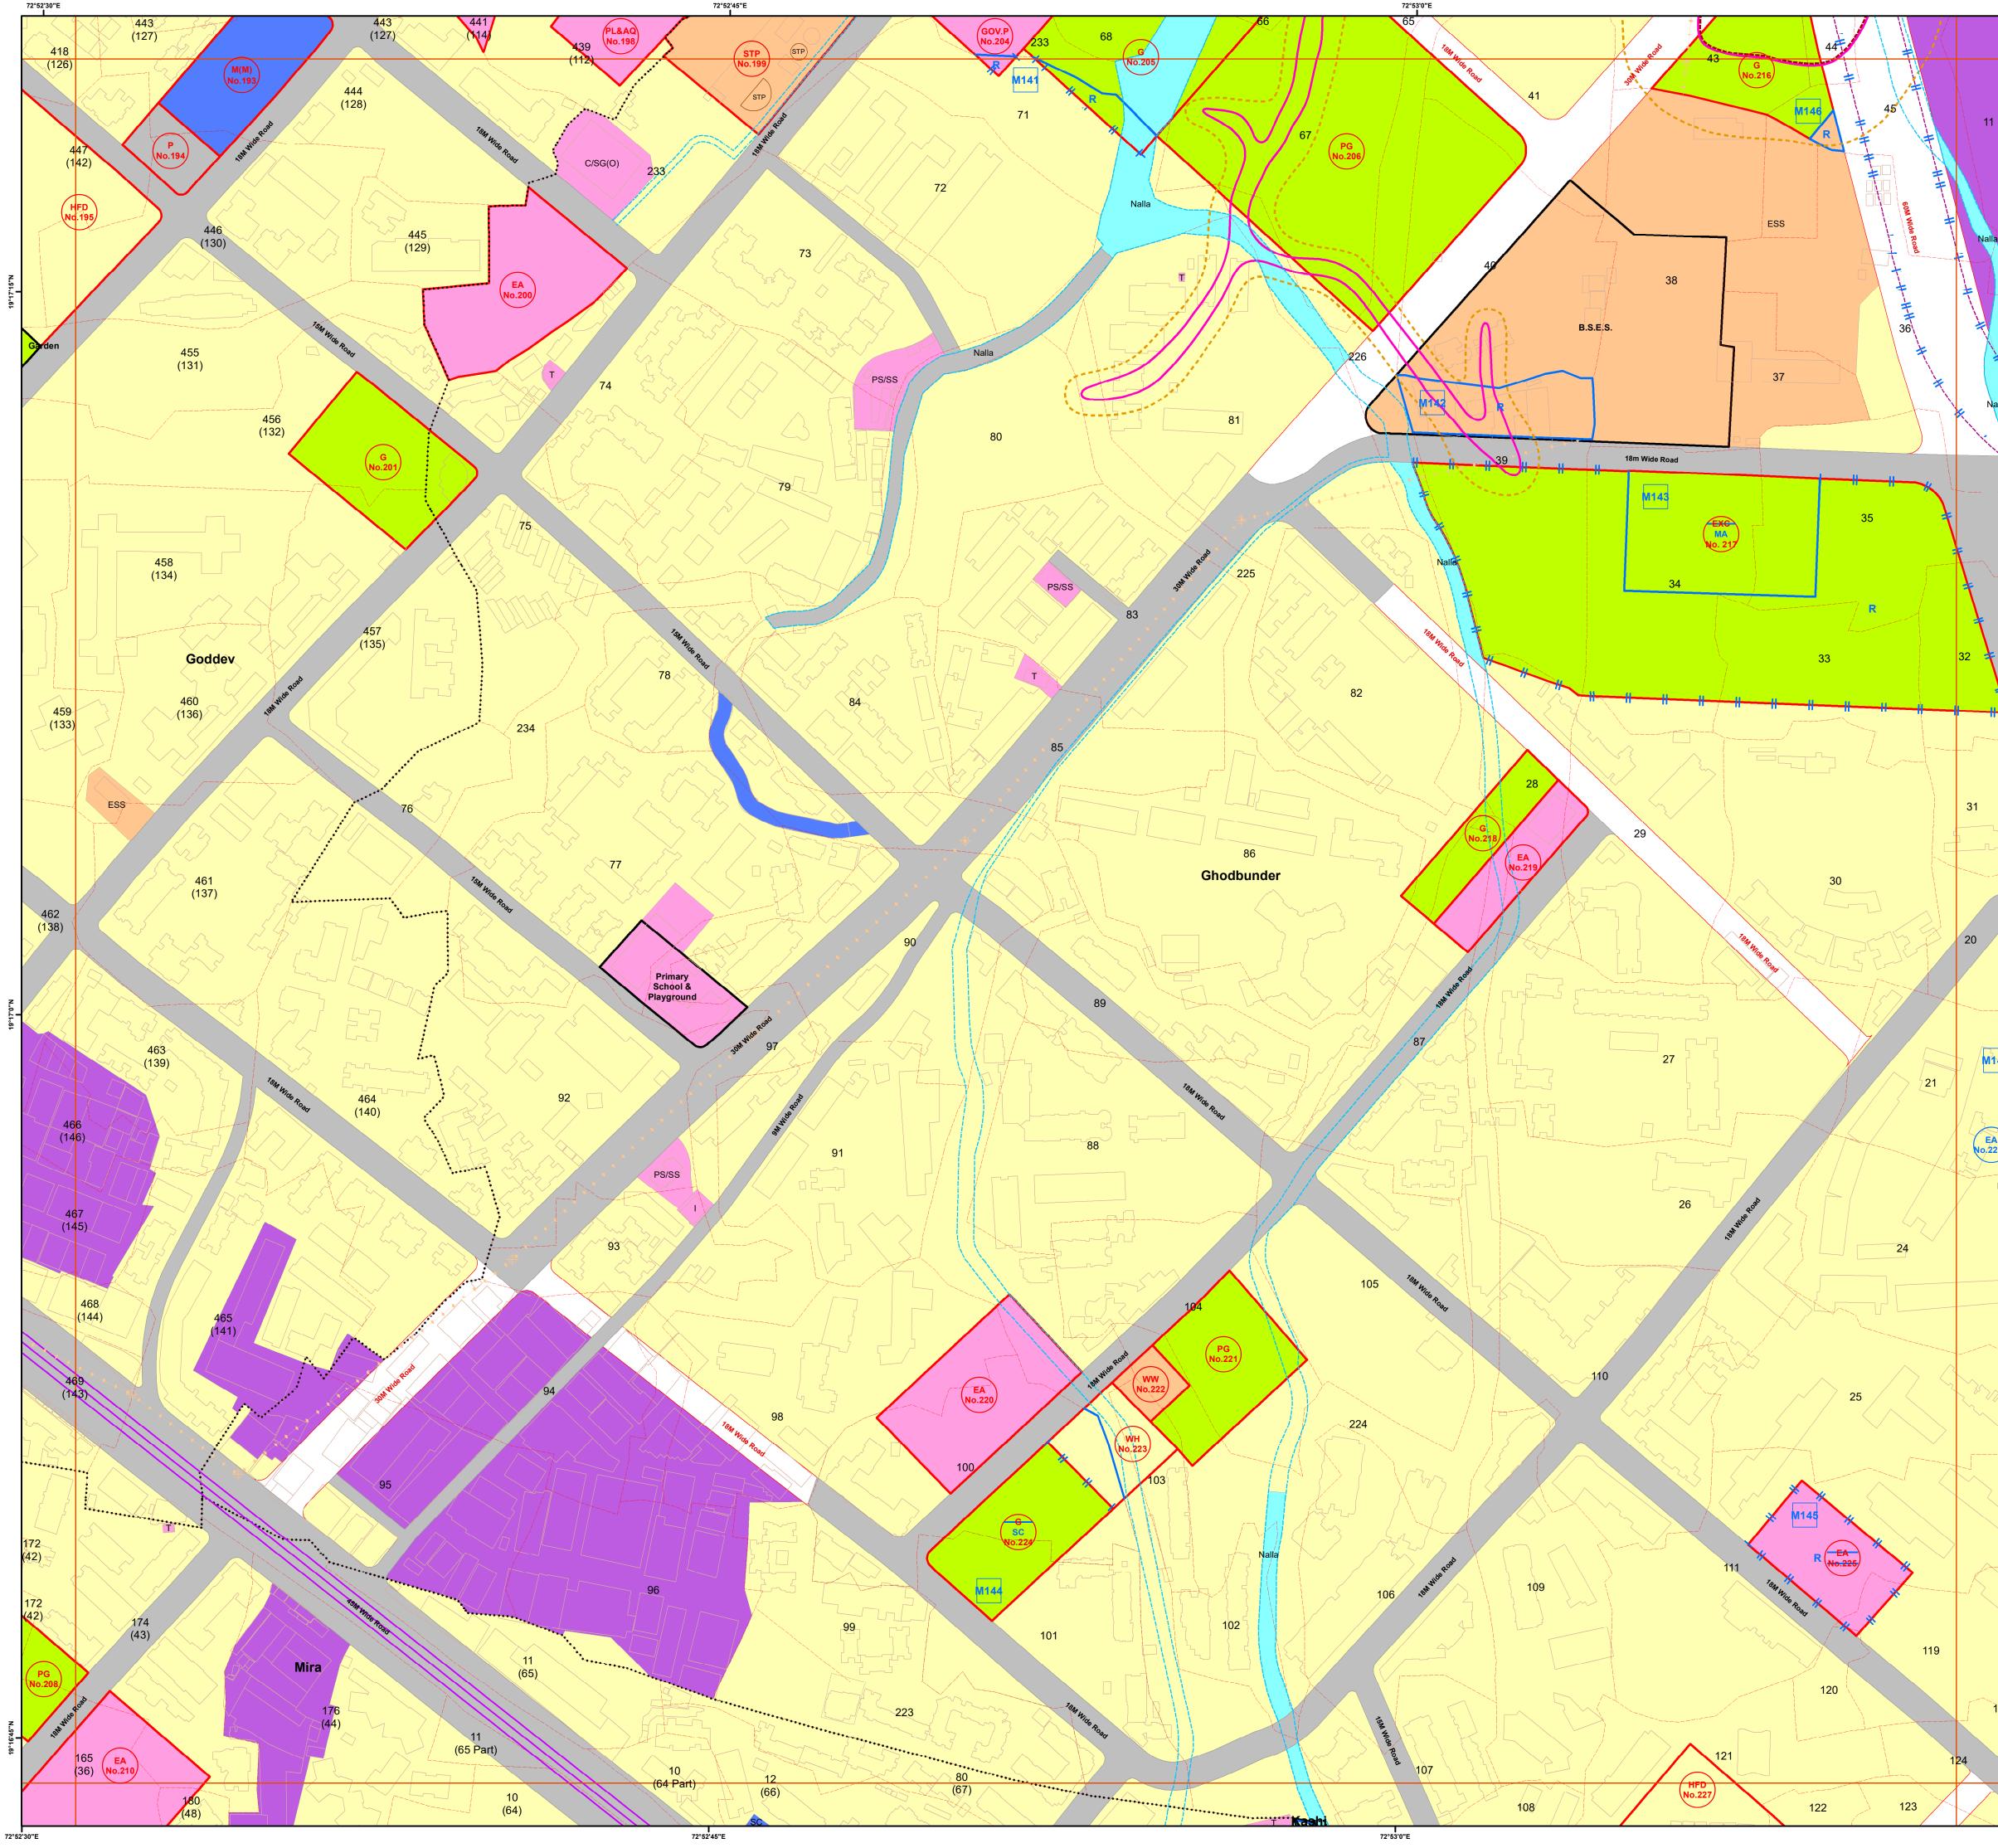

## DRAFT REVISED DEVELOPMENT PLAN Mira Bhayandar Municipal Corporation (Published U/s.28(4) of M.R.&T.P. Act 1966)

2. Proposed Land-use Shall prevail irrespective of property number / boundary shown on map which shall be subject to confirmation from Land Record or competent Authority.

3.The structure on the map does not confirm authorization unless verified and rectified by Planning Authority. 4.SGNP, CRZ, Mangroves with their buffers shown on the plan shall be as per the relevant status. In case of any modifications to such status in future, such boundary and buffer shall automatically stand modified as per the latest notification. 5. The alignment of Metro, <del>Coastal</del> Elevated Road marked on plan are indicative & automatically stand modified by the notification issued by Government from time to time. 6. The alignment of nallah / river / creek is indicative and as per the feature extracted from Drone Imagery and data collected.

7. The boundaries of all the designated sites, Government property are shown as per the image captured by superimposition on cadastral map. This may be subject to change as per the actual acquisition in future. 8.This plan is to be read with UDCPR-2022 and Draft DP Report.

9.Existing road shall have status of the road according to width of road even though not shown in development plan. 10.R-R(Restricted-Residential) Residential Zone subject to handing over area to corporation as per permission/Government orders.

11.R-R1 (Restricted- Residential1) All provision of Residential Zone in UDCPR-2020 will be applicable for this zone subject to 10% of area under Development should be kept for Amenity Space as per direction of Municipal Commissioner with prior permission from Eco-Sensitive Zone Commitee.

12.If the location of Metro Carshed and Metro Line is shifted by MMRDA or Elevated Road is shifted in future, the land eased by such shifting shall stands included in adjoining Zone shown on Development Plan.