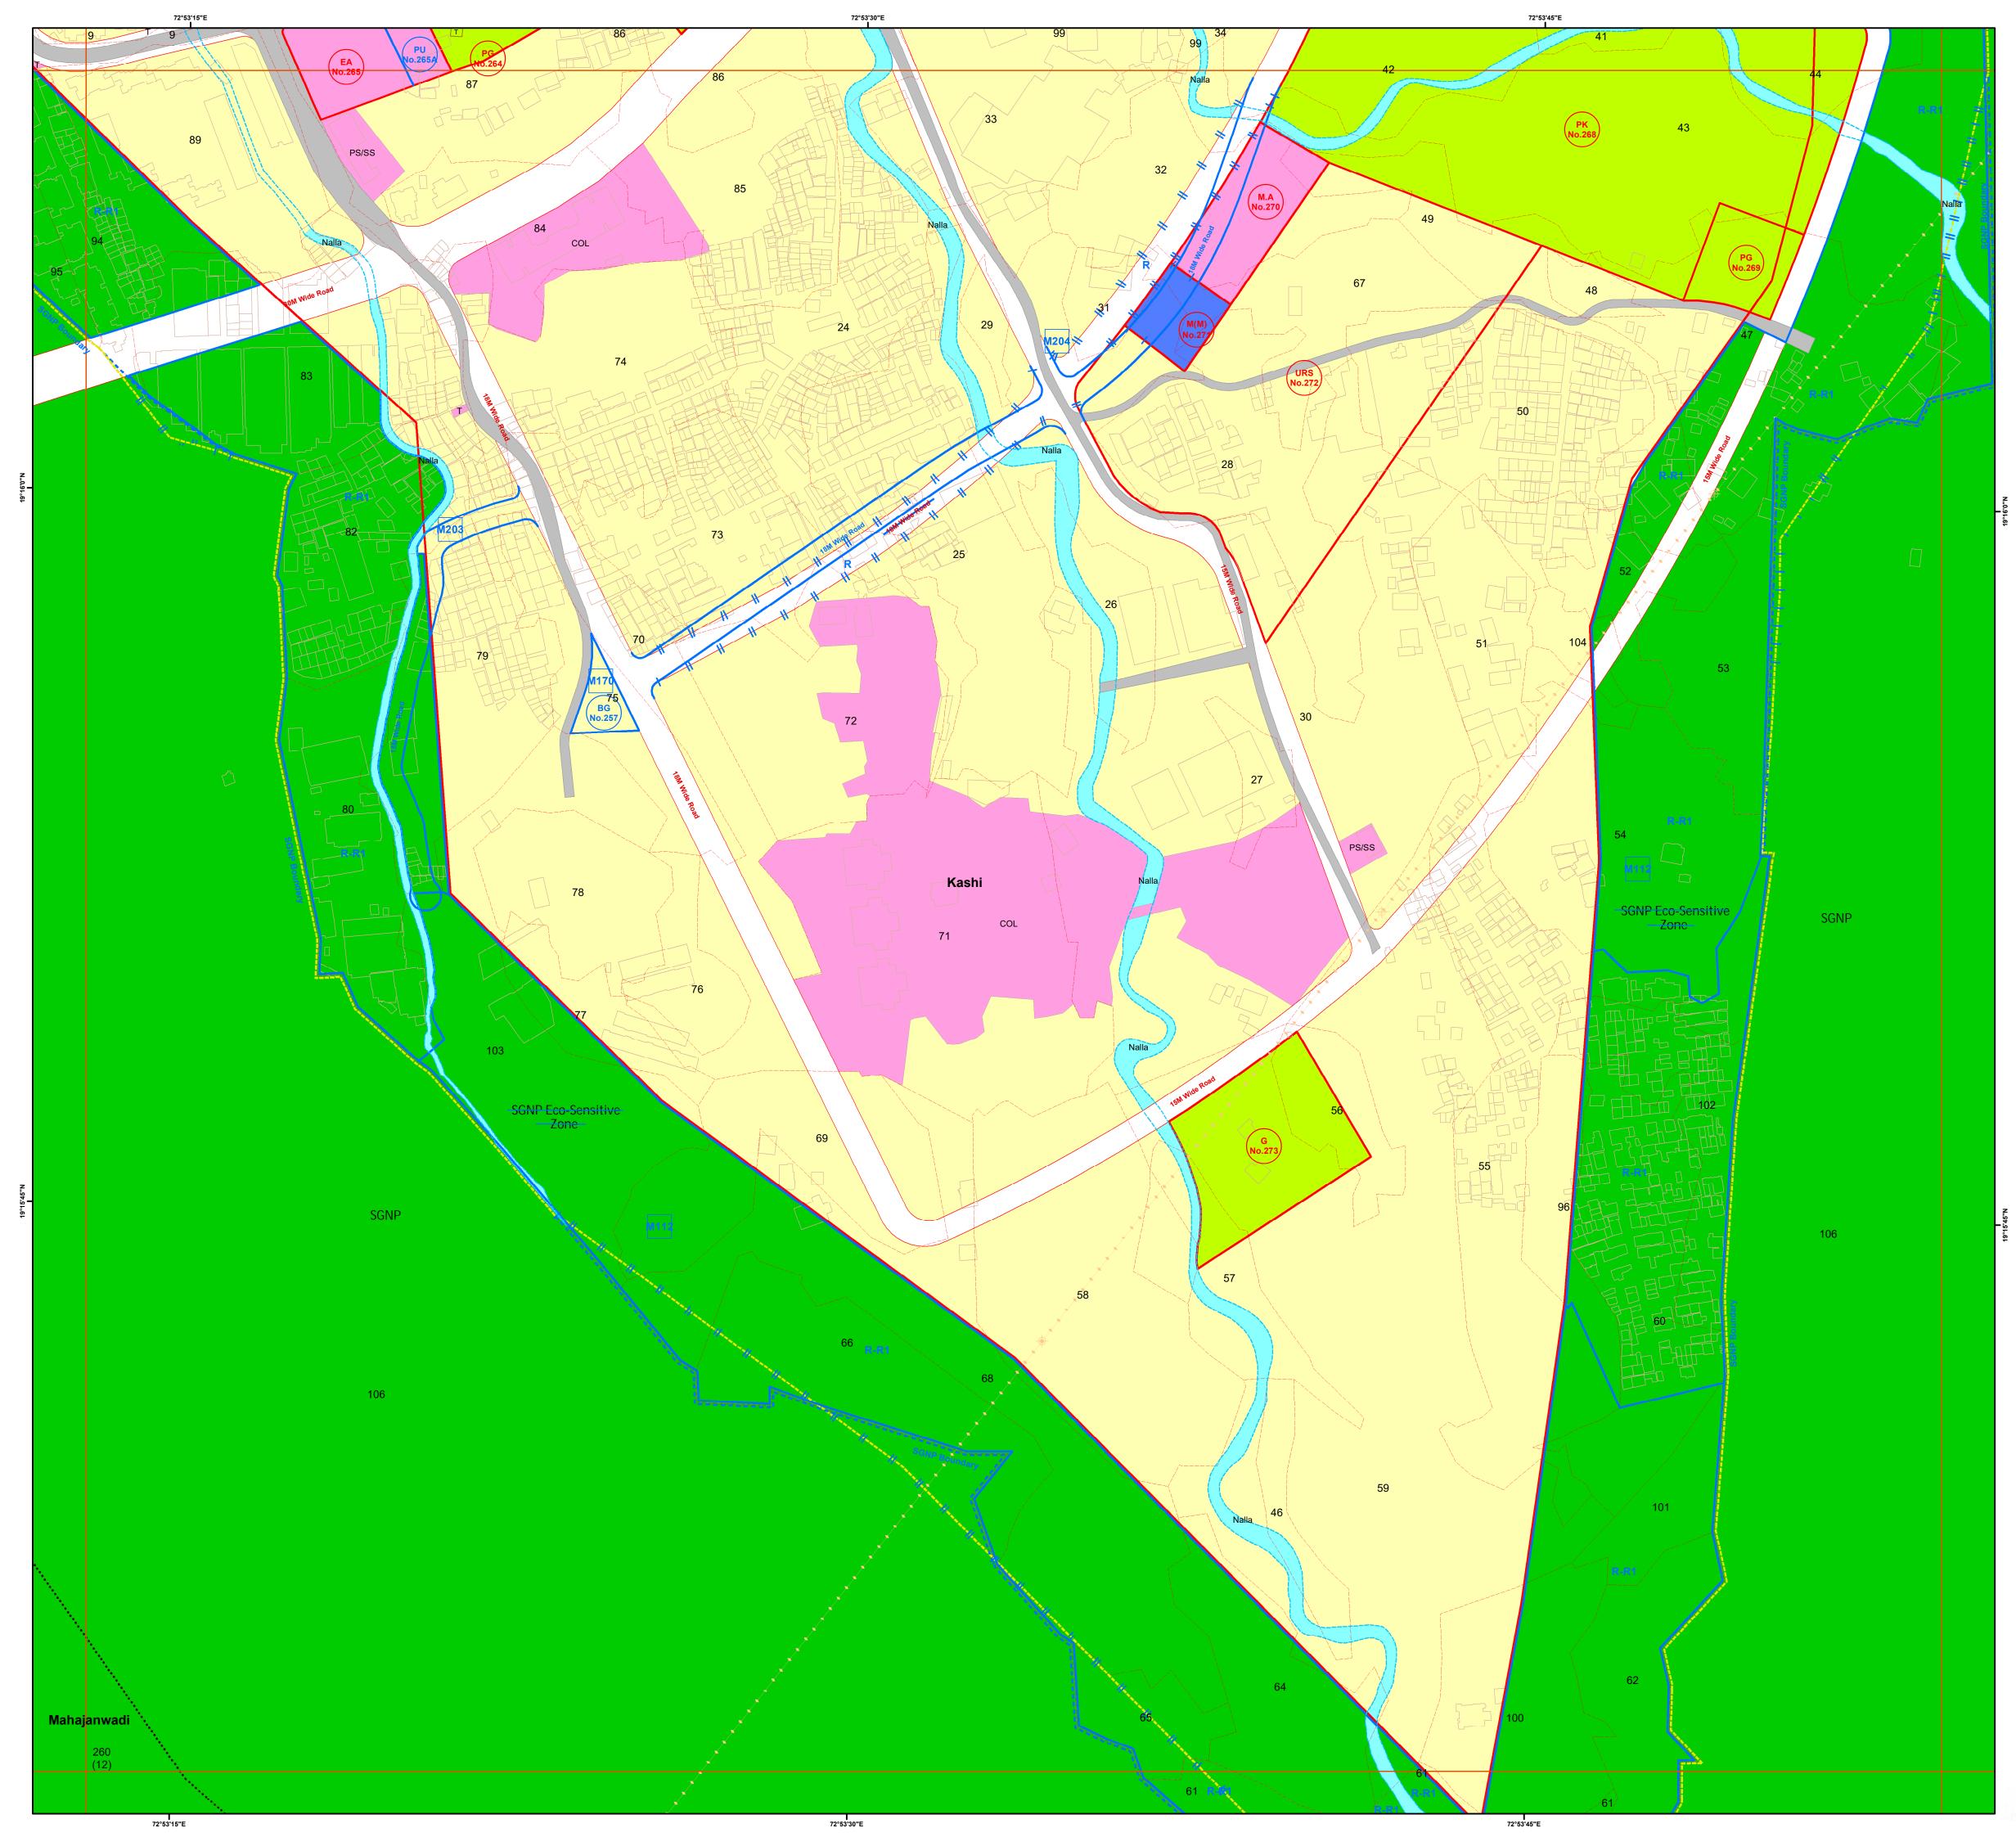

#### Notes

1. The Base Map, ELU and Draft PLU prepared by superimposition of data collected from various Government / Semi Government / Departments / Stakeholders and physical features depicted from Drone / Satellite Imagery; hence, the discrepancies may occur.

2. Proposed Land-use Shall prevail irrespective of property number / boundary shown on map which shall be subject to confirmation from Land Record or competent Authority.

3. The structure on the map does not confirm authorization unless verified and rectified by Planning Authority. 4.SGNP, CRZ, Mangroves with their buffers shown on the plan shall be as per the relevant status. In case of any modifications to such status in future, such boundary and buffer shall automatically stand modified as per the latest notification. 5. The alignment of Metro, Coastal Elevated Road marked on plan are indicative & automatically stand modified by the notification issued by Government from time to time. 6.The alignment of nallah / river / creek is indicative and as per the feature extracted from Drone Imagery and data collected.

7. The boundaries of all the designated sites, Government property are shown as per the image captured by superimposition on cadastral map. This may be subject to change as per the actual acquisition in future. 8.This plan is to be read with UDCPR-2022 and Draft DP Report.

P.Existing road shall have status of the road according to width of road even though not shown in development plan. 10.R-R(Restricted-Residential) Residential Zone subject to handing over area to corporation as per permission/Government orders.

11.R-R1 (Restricted- Residential1) All provision of Residential Zone in UDCPR-2020 will be applicable for this zone subject to 10% of area under Development should be kept for Amenity Space as per direction of Municipal Commissioner with prior permission from Eco-Sensitive Zone Commitee.

12.If the location of Metro Carshed and Metro Line is shifted by MMRDA or Elevated Road is shifted in future, the land eased by such shifting shall stands included in adjoining Zone shown on Development Plan.