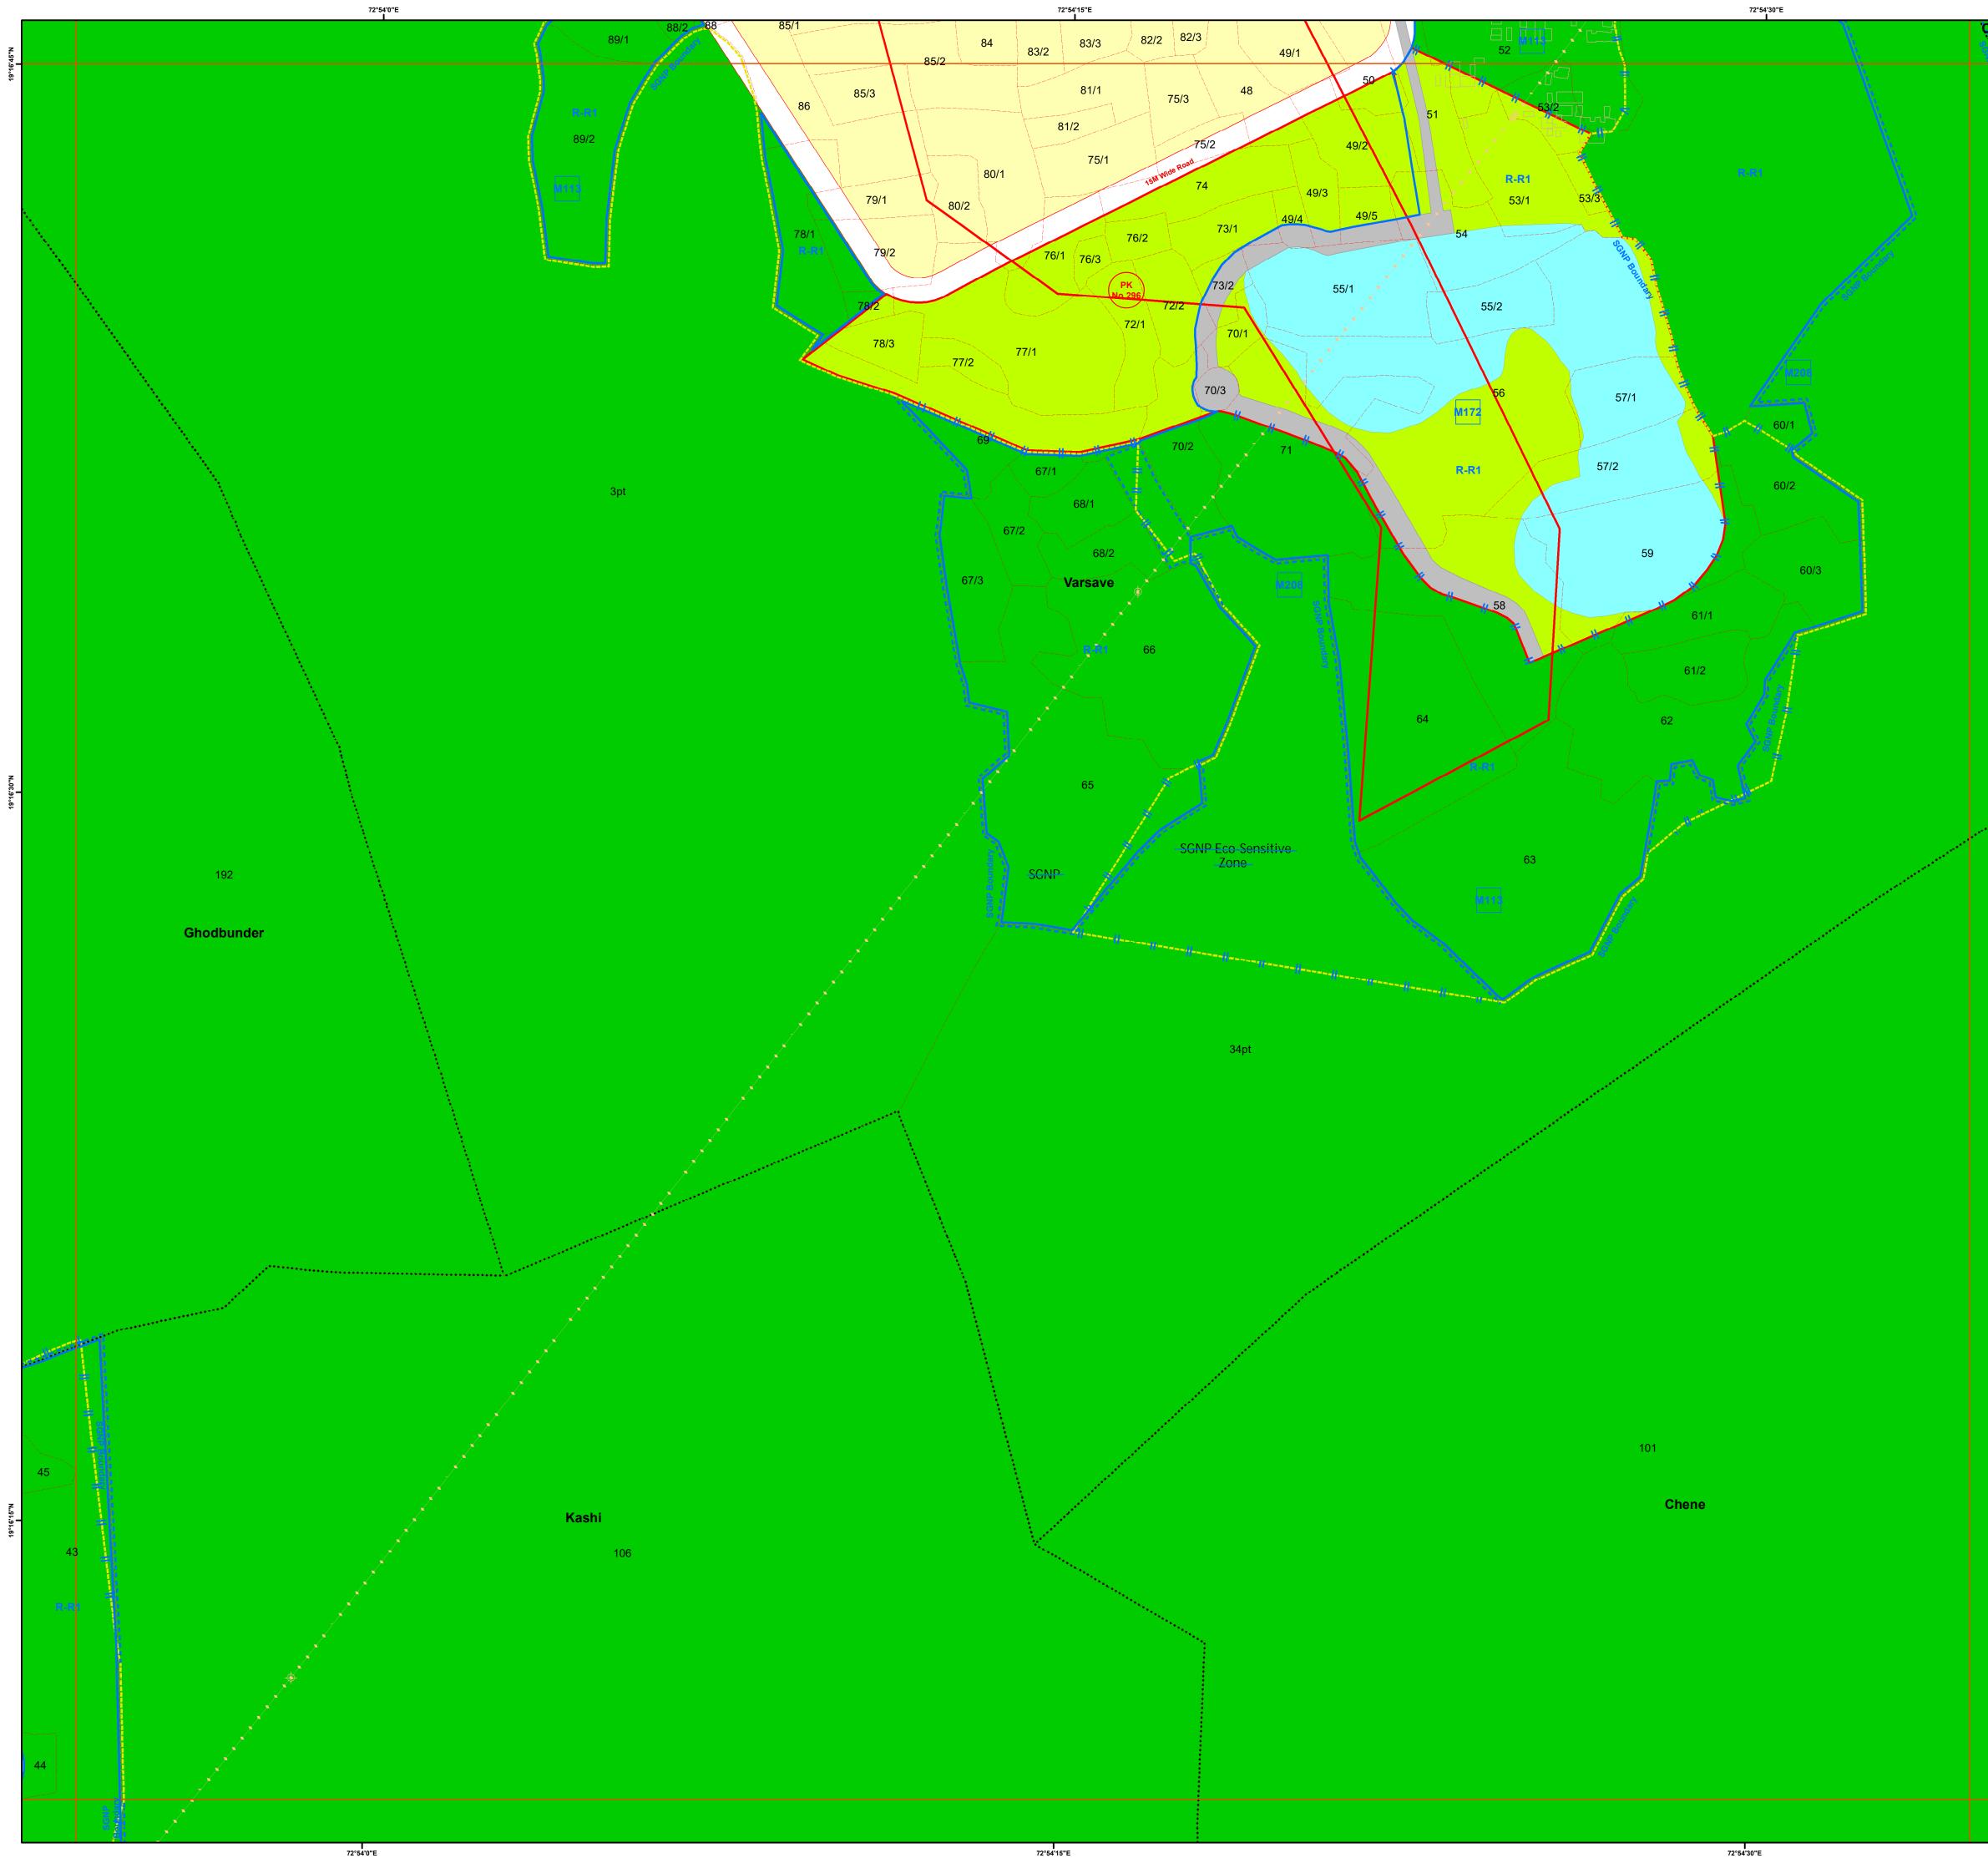

#### Notes

1. The Base Map, ELU and Draft PLU prepared by superimposition of data collected from various Government / Semi Government / Departments / Stakeholders and physical features depicted from Drone / Satellite Imagery; hence, the discrepancies may occur.

2. Proposed Land-use Shall prevail irrespective of property number / boundary shown on map which shall be subject to confirmation from Land Record or competent Authority.

3. The structure on the map does not confirm authorization unless verified and rectified by Planning Authority. 4.SGNP, CRZ, Mangroves with their buffers shown on the plan shall be as per the relevant status. In case of any modifications to such status in future, such boundary and buffer shall automatically stand modified as per the latest notification. 5. The alignment of Metro, Coastal Elevated Road marked on plan are indicative & automatically stand modified by the notification issued by Government from time to time. 6.The alignment of nallah / river / creek is indicative and as per the feature extracted from Drone Imagery and data collected.

7. The boundaries of all the designated sites, Government property are shown as per the image captured by superimposition on cadastral map. This may be subject to change as per the actual acquisition in future. 8.This plan is to be read with UDCPR-2022 and Draft DP Report.

P.Existing road shall have status of the road according to width of road even though not shown in development plan. 10.R-R(Restricted-Residential) Residential Zone subject to handing over area to corporation as per permission/Government orders.

11.R-R1 (Restricted- Residential1) All provision of Residential Zone in UDCPR-2020 will be applicable for this zone subject to 10% of area under Development should be kept for Amenity Space as per direction of Municipal Commissioner with prior permission from Eco-Sensitive Zone Commitee.

12.If the location of Metro Carshed and Metro Line is shifted by MMRDA or Elevated Road is shifted in future, the land eased by such shifting shall stands included in adjoining Zone shown on Development Plan.