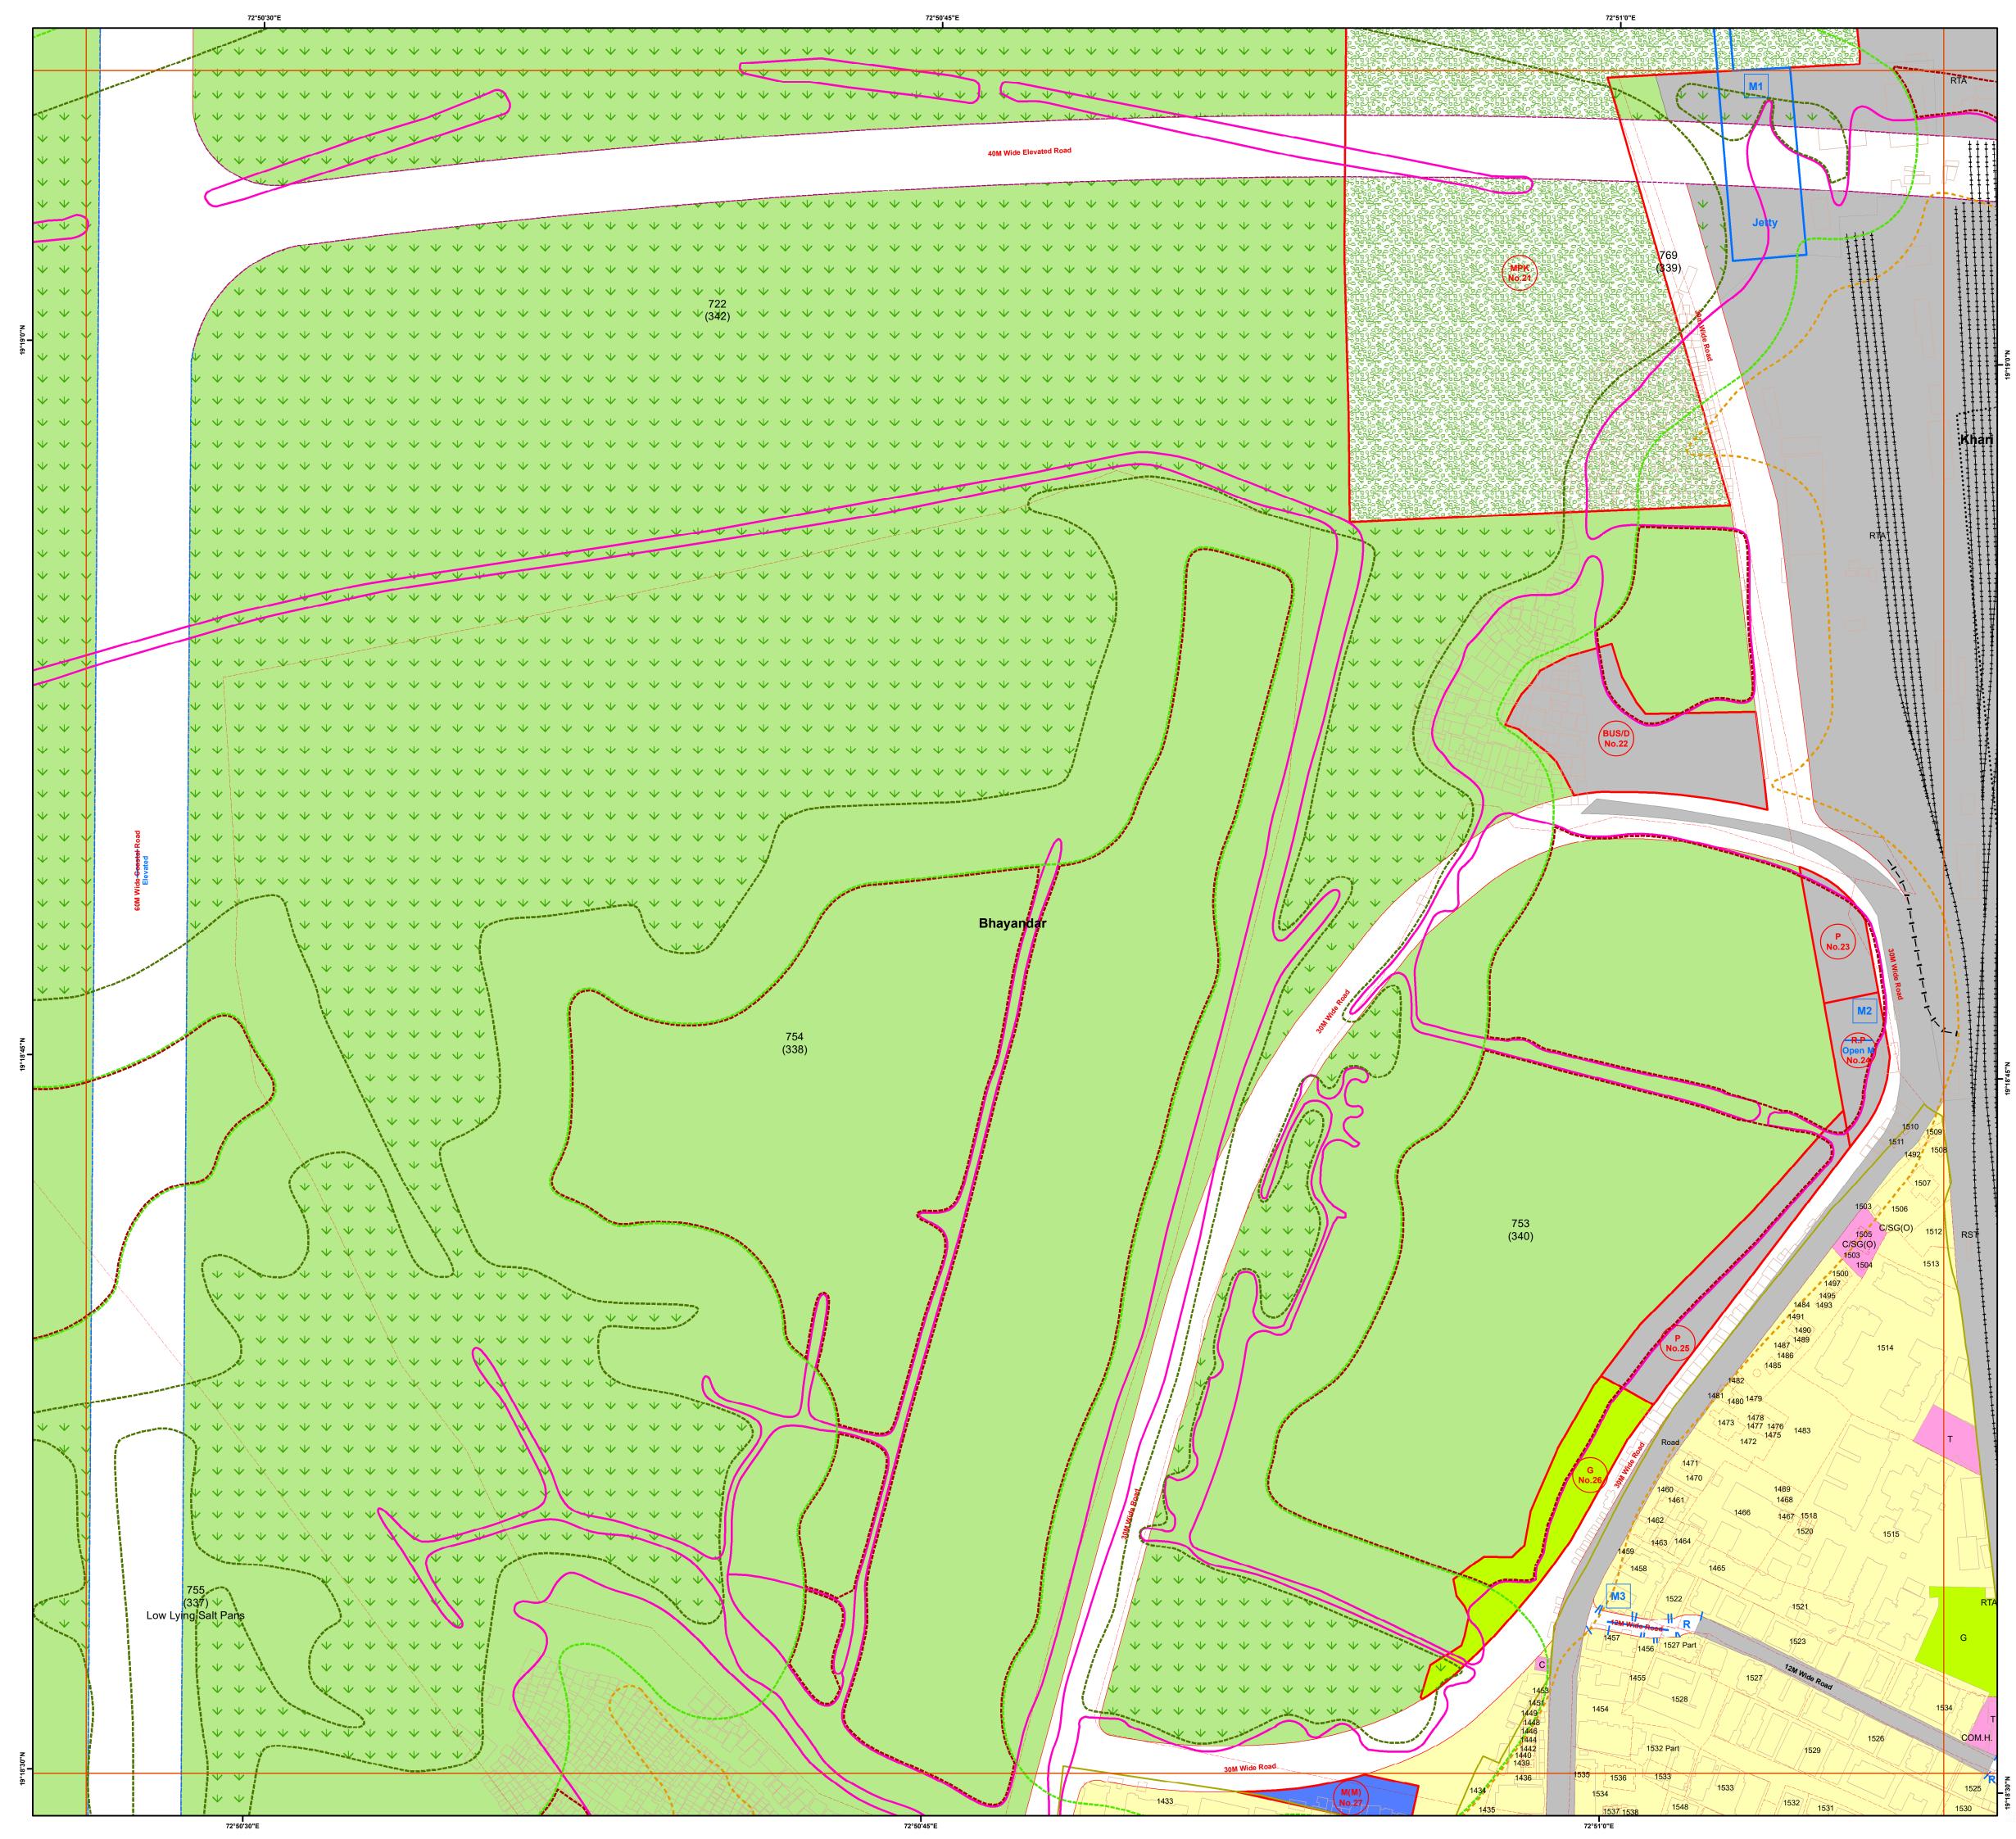

Officer Appointed U/s 21(4A)

Draft Revised Development Plan of Mira Bhayandar

19°19'30"N I

| 72°51 | '0"E |
|-------|------|

| Vasai Creek                                                                  |     |
|------------------------------------------------------------------------------|-----|
|                                                                              |     |
| and ar $\vee$ | RTA |
| 769<br>                                                                      |     |