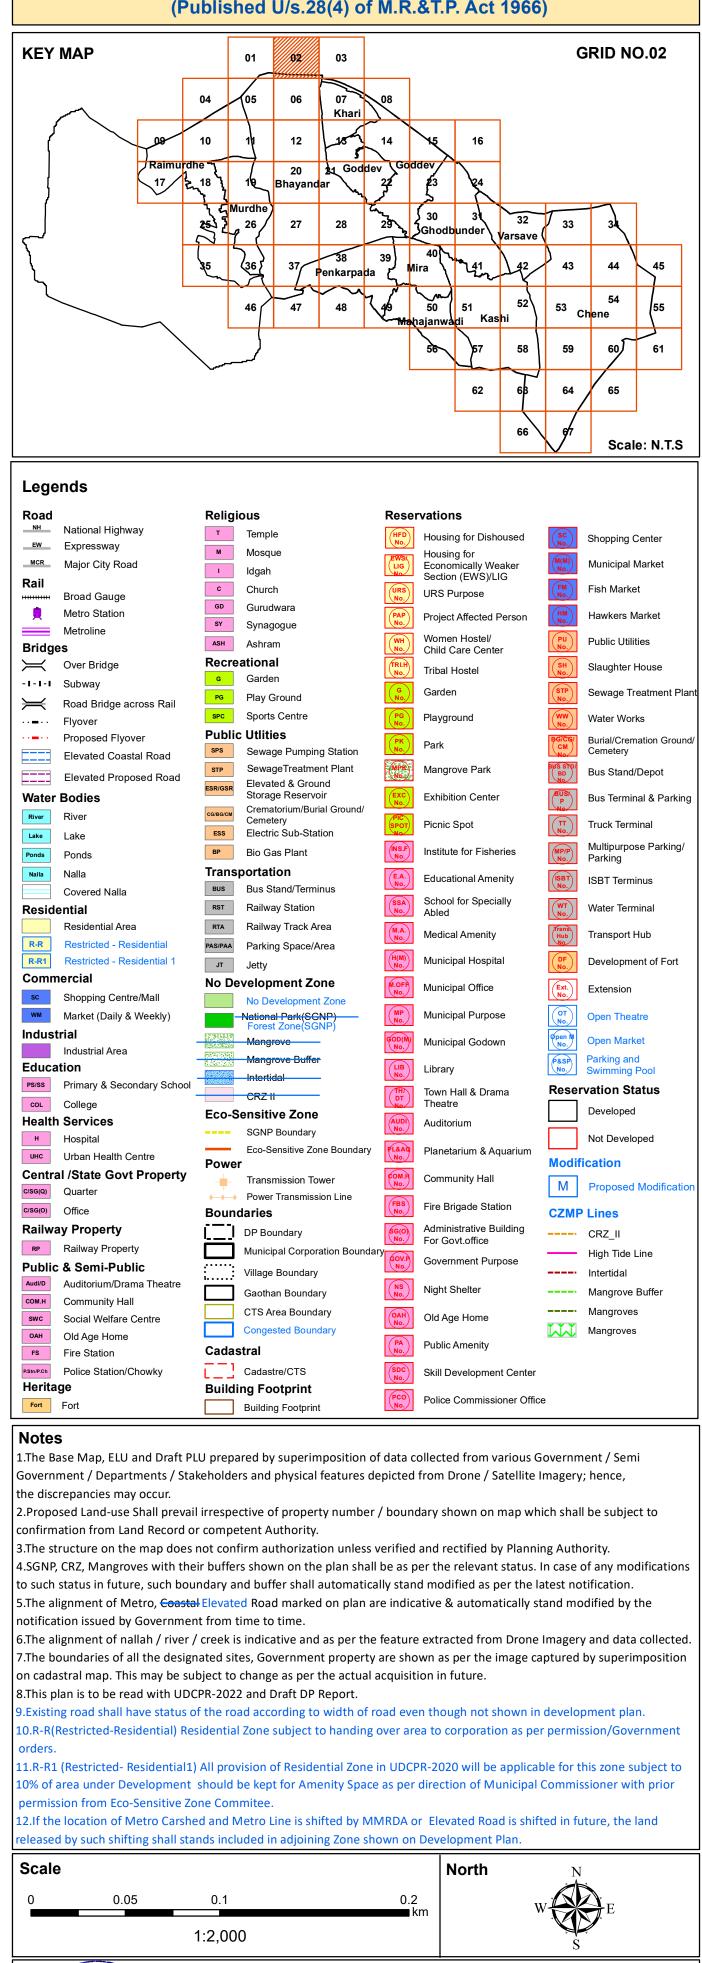

#### DRAFT REVISED DEVELOPMENT PLAN Mira Bhayandar Municipal Corporation (Published U/s.28(4) of M.R.&T.P. Act 1966)

Officer Appointed U/s 21(4A) Draft Revised Development Plan of Mira Bhayandar

| A REAL      |
|-------------|
| ⊈<br>→ Draf |
|             |
|             |

/s 21(4A)

// Draft Revised Development Plan of Mira Bhayandar

|                      |                                    |                         |                                              |               |                                     | 66         | J.                   | Scale: N.T.S                     |
|----------------------|------------------------------------|-------------------------|----------------------------------------------|---------------|-------------------------------------|------------|----------------------|----------------------------------|
| Lege                 | ends                               |                         |                                              |               |                                     |            |                      |                                  |
| Road                 |                                    | Religi                  | ous                                          | Rese          | rvations                            |            |                      |                                  |
| NH                   | National Highway                   | т                       | Temple                                       | (HFD<br>No.)  | Housing for Dish                    | oused      | SC<br>No.            | Shopping Center                  |
| EW                   | Expressway                         | м                       | Mosque                                       | EWSX          | Housing for                         |            |                      |                                  |
|                      | Major City Road                    | 1                       | ldgah                                        |               | Economically We<br>Section (EWS)/LI | aker<br>G  | (M(M)<br>No.         | Municipal Market                 |
| Rail                 | Broad Gauge                        | с                       | Church                                       | URS<br>No.    | URS Purpose                         |            | (FM<br>No.           | Fish Market                      |
| 良                    | Metro Station                      | GD                      | Gurudwara                                    | PAP           | Project Affected F                  | Person     | HM<br>No.            | Hawkers Market                   |
|                      | Metroline                          | SY                      | Synagogue                                    | No.           | Women Hostel/                       |            |                      | Public Utilities                 |
| Bridg                |                                    | ASH                     | Ashram                                       | No.           | Child Care Cente                    | r          | (PU<br>No.           | Fublic Ounties                   |
| $\asymp$             | Over Bridge                        |                         | ational<br>Garden                            |               | Tribal Hostel                       |            | SH<br>No.            | Slaughter House                  |
| -1-1-1               | Subway                             | PG                      | Play Ground                                  | G<br>No.      | Garden                              |            | STP<br>No.           | Sewage Treatment Plar            |
| $\equiv$             | Road Bridge across Rail            | SPC                     | Sports Centre                                | PG<br>No.     | Playground                          |            | ww                   | Water Works                      |
| •••                  | Flyover<br>Proposed Flyover        | Public                  | Utlities                                     |               |                                     |            | No.                  | Burial/Cremation Ground          |
|                      | Elevated Coastal Road              | SPS                     | Sewage Pumping Station                       | PK<br>No.     | Park                                |            | BG/CG/<br>CM<br>No.  | Cemetery                         |
|                      | Elevated Proposed Road             | STP                     | SewageTreatment Plant                        | MPR No.       | Mangrove Park                       |            | BUS STO/<br>BD<br>No | Bus Stand/Depot                  |
| <br>Water            | Bodies                             | ESR/GSR                 | Elevated & Ground<br>Storage Reservoir       | EXC<br>No.    | Exhibition Center                   |            | BUST                 | Bus Terminal & Parking           |
| River                | River                              | CG/BG/CM                | Crematorium/Burial Ground/                   | No.           |                                     |            |                      | bus reminar ar arking            |
| Lake                 | Lake                               | ESS                     | Cemetery<br>Electric Sub-Station             | SPOT          | Picnic Spot                         |            |                      | Truck Terminal                   |
| Ponds                | Ponds                              | BP                      | Bio Gas Plant                                | INS.F<br>No.  | Institute for Fishe                 | ries       | MP/P<br>No.          | Multipurpose Parking/<br>Parking |
| Nalla                | Nalla                              | Trans                   | portation                                    |               | Educational Ama                     | nitu       |                      | Ū                                |
|                      | Covered Nalla                      | BUS                     | Bus Stand/Terminus                           | E.A.<br>No.   | Educational Ame                     |            |                      | ISBT Terminus                    |
| Resid                | ential                             | RST                     | Railway Station                              | (SSA<br>No.   | School for Specia<br>Abled          | ally       | WT<br>No.            | Water Terminal                   |
|                      | Residential Area                   | RTA                     | Railway Track Area                           | M.A.<br>No.   | Medical Amenity                     |            | Trans                | Transport Hub                    |
| R-R                  | Restricted - Residential           | PAS/PAA                 | Parking Space/Area                           |               |                                     |            | Hub                  |                                  |
| R-R1                 | Restricted - Residential 1         | JT                      | Jetty                                        | (H(M)<br>No.  | Municipal Hospita                   | al         | DF<br>No.            | Development of Fort              |
|                      |                                    | No De                   | evelopment Zone                              | M.OFF<br>No.  | Municipal Office                    |            | Ext.<br>No.          | Extension                        |
| SC<br>WM             | Shopping Centre/Mall               |                         | No Development Zone                          | MP            | Municipal Purpos                    | •          | Т                    | Onen Theetre                     |
| Indus                | Market (Daily & Weekly)            |                         | National Park(SCNP)<br>Forest Zone(SGNP)     | No.           | Municipal Fulpos                    |            | No.                  | Open Theatre                     |
| Indus                | Industrial Area                    |                         | Mangrove                                     | GOD(M)<br>No. | Municipal Godow                     | 'n         | Øpen M<br>No.        | Open Market                      |
| Educa                | ation                              | 2500030150<br>250003555 | Mangrove Buffer                              | LIB<br>No.    | Library                             |            | P&SP<br>No.          | Parking and<br>Swimming Pool     |
| PS/SS                | Primary & Secondary School         |                         | Intertidal                                   |               | Town Hall & Dran                    | na         |                      | vation Status                    |
| COL                  | College                            | <b>F a a b</b>          | <del>CRZ II</del><br>Sensitive Zone          |               | Theatre                             | na         |                      | Developed                        |
| Health               | n Services                         | ECO-S                   | SGNP Boundary                                | AUDI<br>No.   | Auditorium                          |            |                      | ·                                |
| н                    | Hospital                           |                         | Eco-Sensitive Zone Boundary                  | PL&AQ<br>No.  | Planetarium & Ac                    | warium     |                      | Not Developed                    |
| UHC                  | Urban Health Centre                | Powe                    |                                              |               |                                     | laanan     | Modifi               | cation                           |
|                      | al /State Govt Property<br>Quarter | -                       | Transmission Tower                           | COM.H<br>No.  | Community Hall                      |            | Μ                    | Proposed Modification            |
| C/SG(Q)              | Office                             |                         | Power Transmission Line                      | (FBS<br>No.   | Fire Brigade Stat                   | ion        |                      | l la co                          |
|                      | ay Property                        |                         | daries                                       |               | Administrative Bu                   | uildina    | CZMP                 |                                  |
| RP                   | Railway Property                   | ÷=-i                    | DP Boundary<br>Municipal Corporation Boundar | SG(O)<br>No.  | For Govt.office                     |            |                      | CRZ_II                           |
|                      | c & Semi-Public                    | <u> </u>                |                                              | GOV.P<br>No.  | Government Purp                     | oose       |                      | High Tide Line                   |
| Audi/D               | Auditorium/Drama Theatre           | ······                  | Village Boundary                             | NS<br>No.     | Night Shelter                       |            |                      | Intertidal                       |
| СОМ.Н                | Community Hall                     |                         | Gaothan Boundary                             |               | Night Sheller                       |            |                      | Mangrove Buffer                  |
| SWC                  | Social Welfare Centre              |                         | CTS Area Boundary                            | OAH<br>No.    | Old Age Home                        |            | <b>Y Y Y</b>         | Mangroves                        |
| OAH                  | Old Age Home                       | Code                    | Congested Boundary                           | PA<br>No.     | Public Amenity                      |            | $\mathcal{M}$        | Mangroves                        |
| FS                   | Fire Station                       | Cadas                   |                                              |               |                                     |            |                      |                                  |
| P.Stn/P.Ch<br>Herita | Police Station/Chowky              |                         | Cadastre/CTS                                 | (SDC<br>No.   | Skill Developmen                    | it Center  |                      |                                  |
| Fort                 | Fort                               |                         | ng Footprint                                 | PCO<br>No.    | Police Commission                   | oner Offic | е                    |                                  |
|                      | , or                               |                         | Building Footprint                           |               |                                     |            |                      |                                  |

#### Notes

1. The Base Map, ELU and Draft PLU prepared by superimposition of data collected from various Government / Semi Government / Departments / Stakeholders and physical features depicted from Drone / Satellite Imagery; hence, the discrepancies may occur.

2. Proposed Land-use Shall prevail irrespective of property number / boundary shown on map which shall be subject to confirmation from Land Record or competent Authority.

3. The structure on the map does not confirm authorization unless verified and rectified by Planning Authority. 4.SGNP, CRZ, Mangroves with their buffers shown on the plan shall be as per the relevant status. In case of any modifications to such status in future, such boundary and buffer shall automatically stand modified as per the latest notification. 5. The alignment of Metro, Coastal Elevated Road marked on plan are indicative & automatically stand modified by the notification issued by Government from time to time. 6.The alignment of nallah / river / creek is indicative and as per the feature extracted from Drone Imagery and data collected.

7. The boundaries of all the designated sites, Government property are shown as per the image captured by superimposition on cadastral map. This may be subject to change as per the actual acquisition in future. 8.This plan is to be read with UDCPR-2022 and Draft DP Report.

P.Existing road shall have status of the road according to width of road even though not shown in development plan. 10.R-R(Restricted-Residential) Residential Zone subject to handing over area to corporation as per permission/Government orders.

11.R-R1 (Restricted- Residential1) All provision of Residential Zone in UDCPR-2020 will be applicable for this zone subject to 10% of area under Development should be kept for Amenity Space as per direction of Municipal Commissioner with prior permission from Eco-Sensitive Zone Commitee.

12.If the location of Metro Carshed and Metro Line is shifted by MMRDA or Elevated Road is shifted in future, the land eased by such shifting shall stands included in adjoining Zone shown on Development Plan.

| Scale   |              |         |               | North | N   |  |
|---------|--------------|---------|---------------|-------|-----|--|
| 0       | 0.05         | 0.1     | 0.2<br>kn     | n     | WEE |  |
|         |              | 1:2,000 |               |       | s   |  |
| 31101 2 | मुल्यनिधार्म |         | $\bigcirc 24$ |       |     |  |