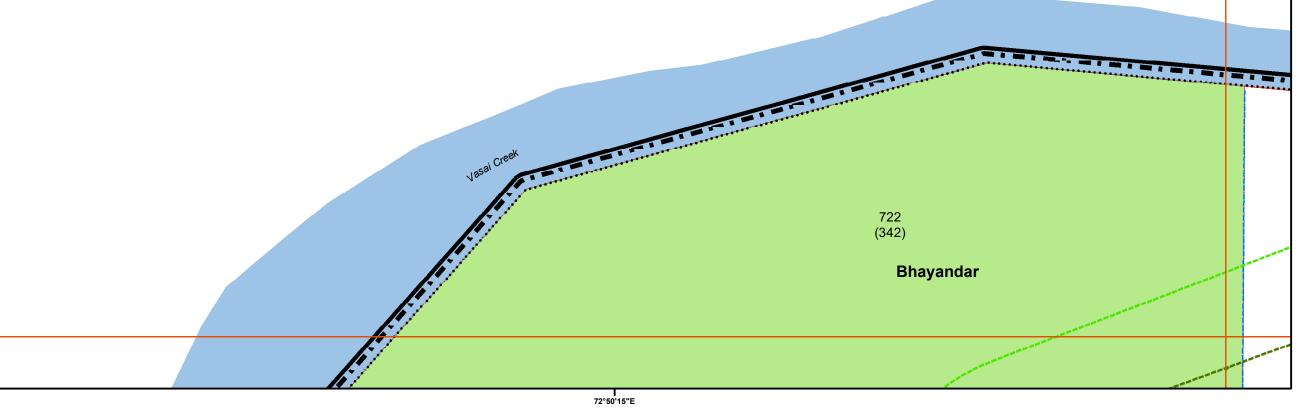

Officer Appointed U/s 21(4A)

Draft Revised Development Plan of Mira Bhayandar

19°19'30"N I

| 72°51 | '0"E |
|-------|------|

| Vasai Creek                                                                  |     |
|------------------------------------------------------------------------------|-----|
|                                                                              |     |
| and ar $\vee$ | RTA |
| 769<br>                                                                      |     |