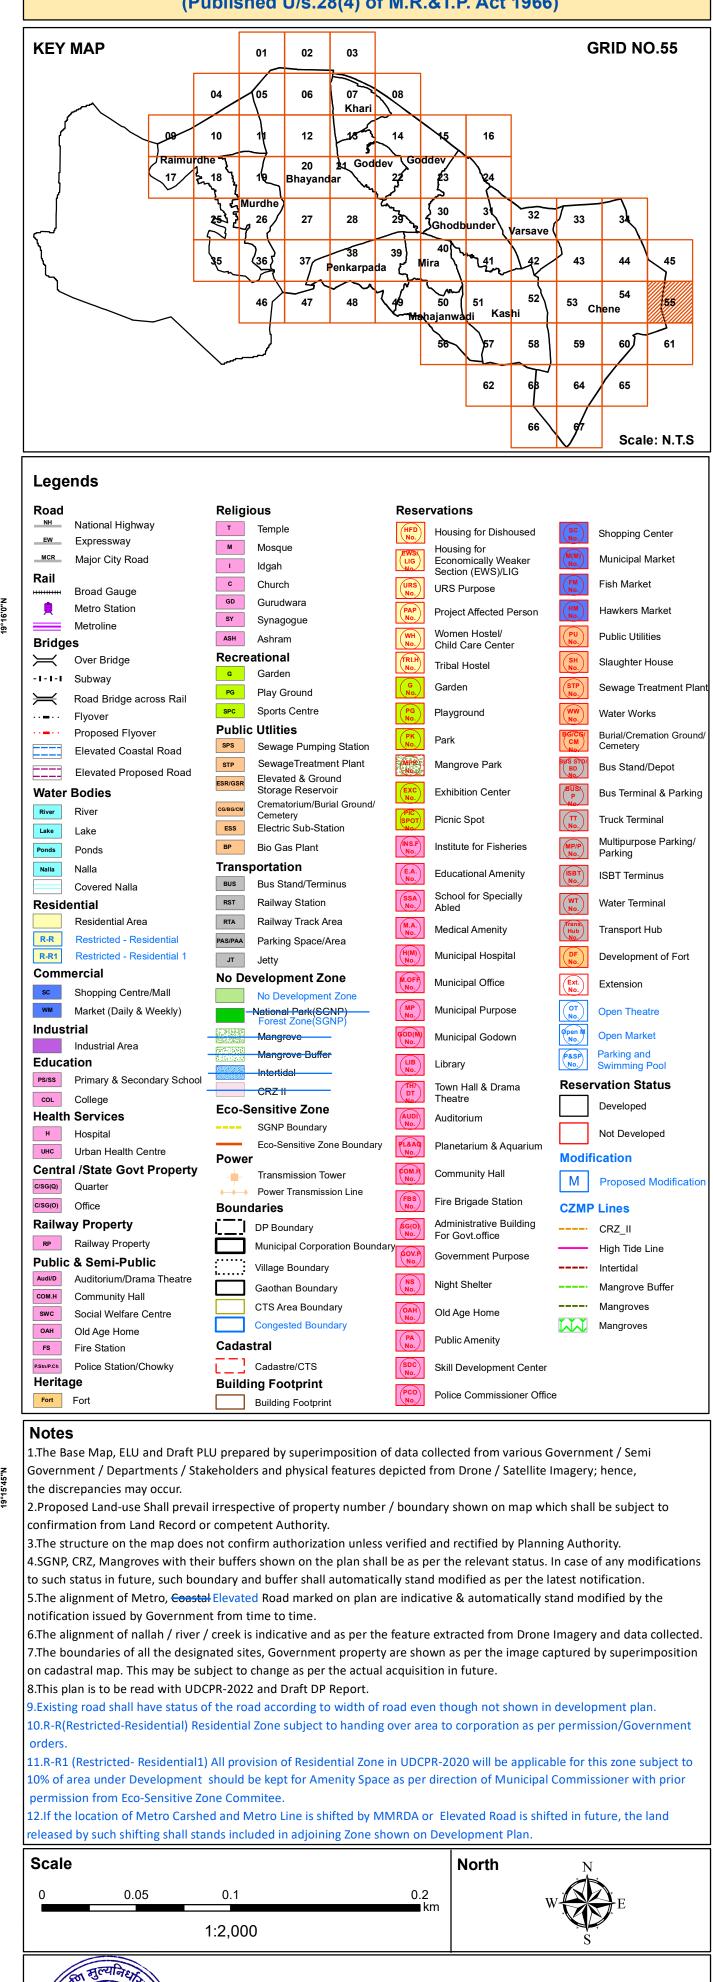

## DRAFT REVISED DEVELOPMENT PLAN Mira Bhayandar Municipal Corporation (Published U/s.28(4) of M.R.&T.P. Act 1966)

2. Proposed Land-use Shall prevail irrespective of property number / boundary shown on map which shall be subject to confirmation from Land Record or competent Authority.