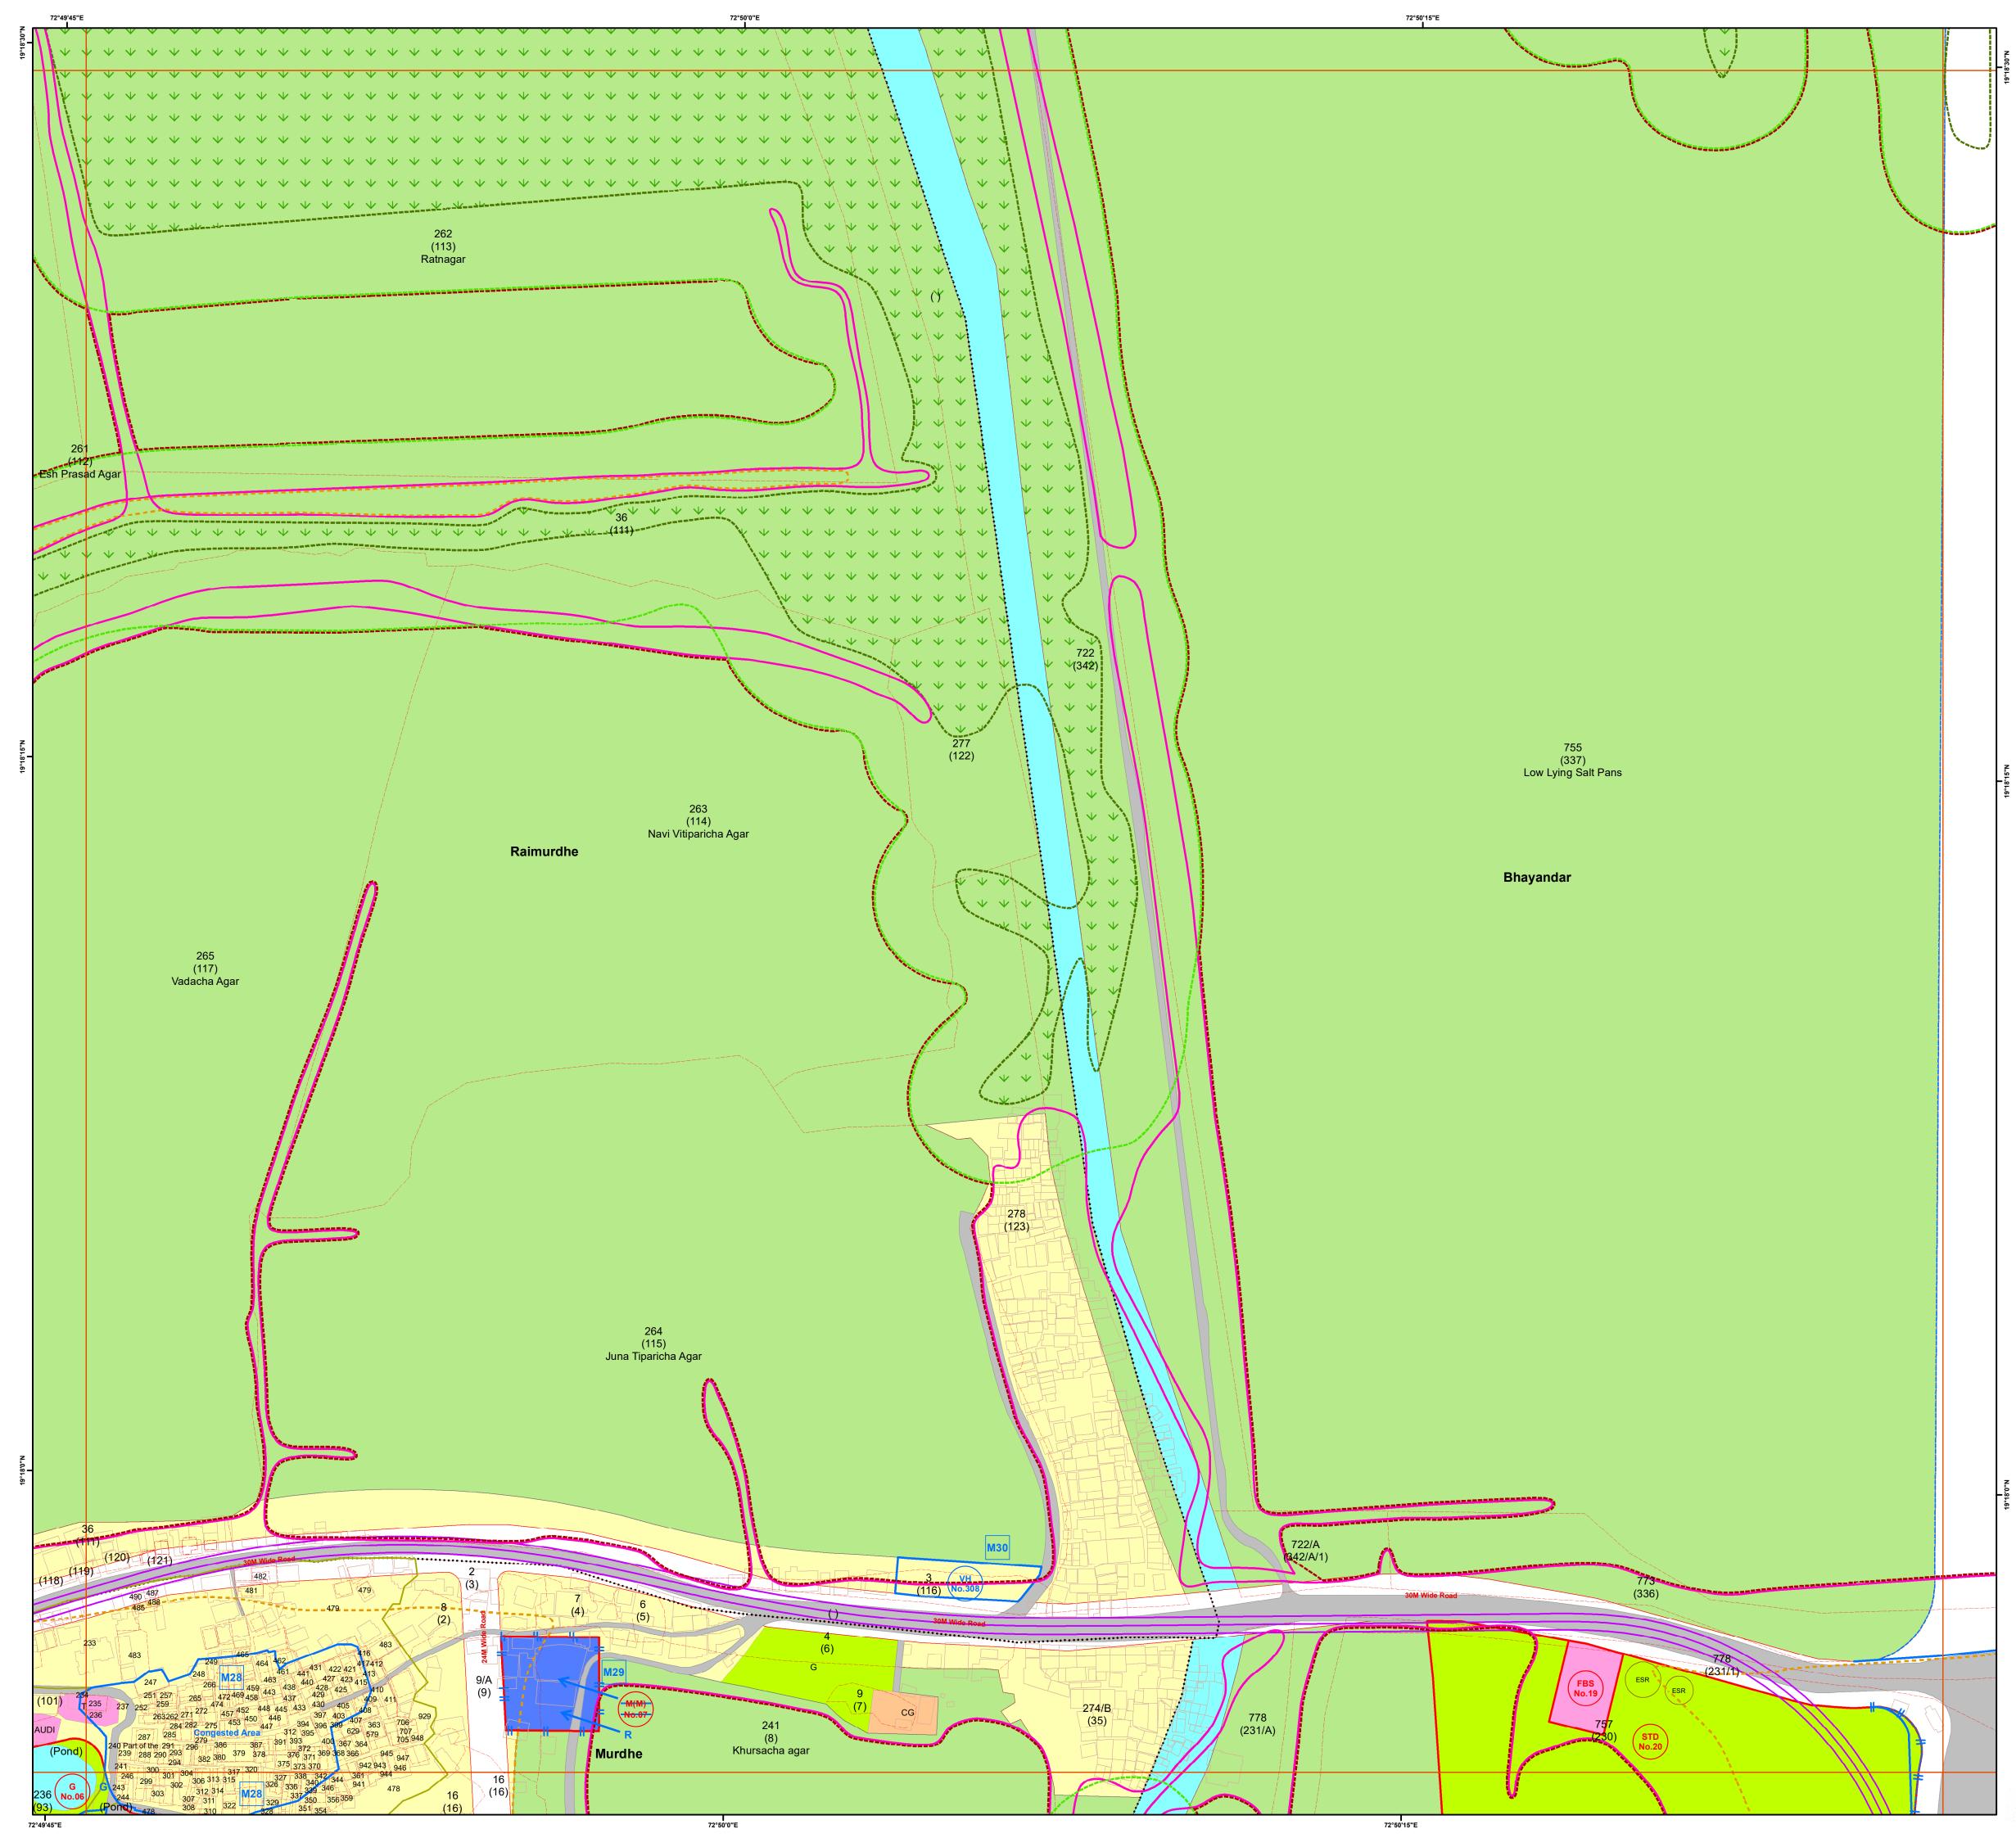

Officer Appointed U/s 21(4A)

Draft Revised Development Plan of Mira Bhayandar

19°19'0"N I

72°49'15"E

72°49'30"E

↓ (112) ↓ Esh Prasad Agar

V262

(113)

Ratnagar 🗸