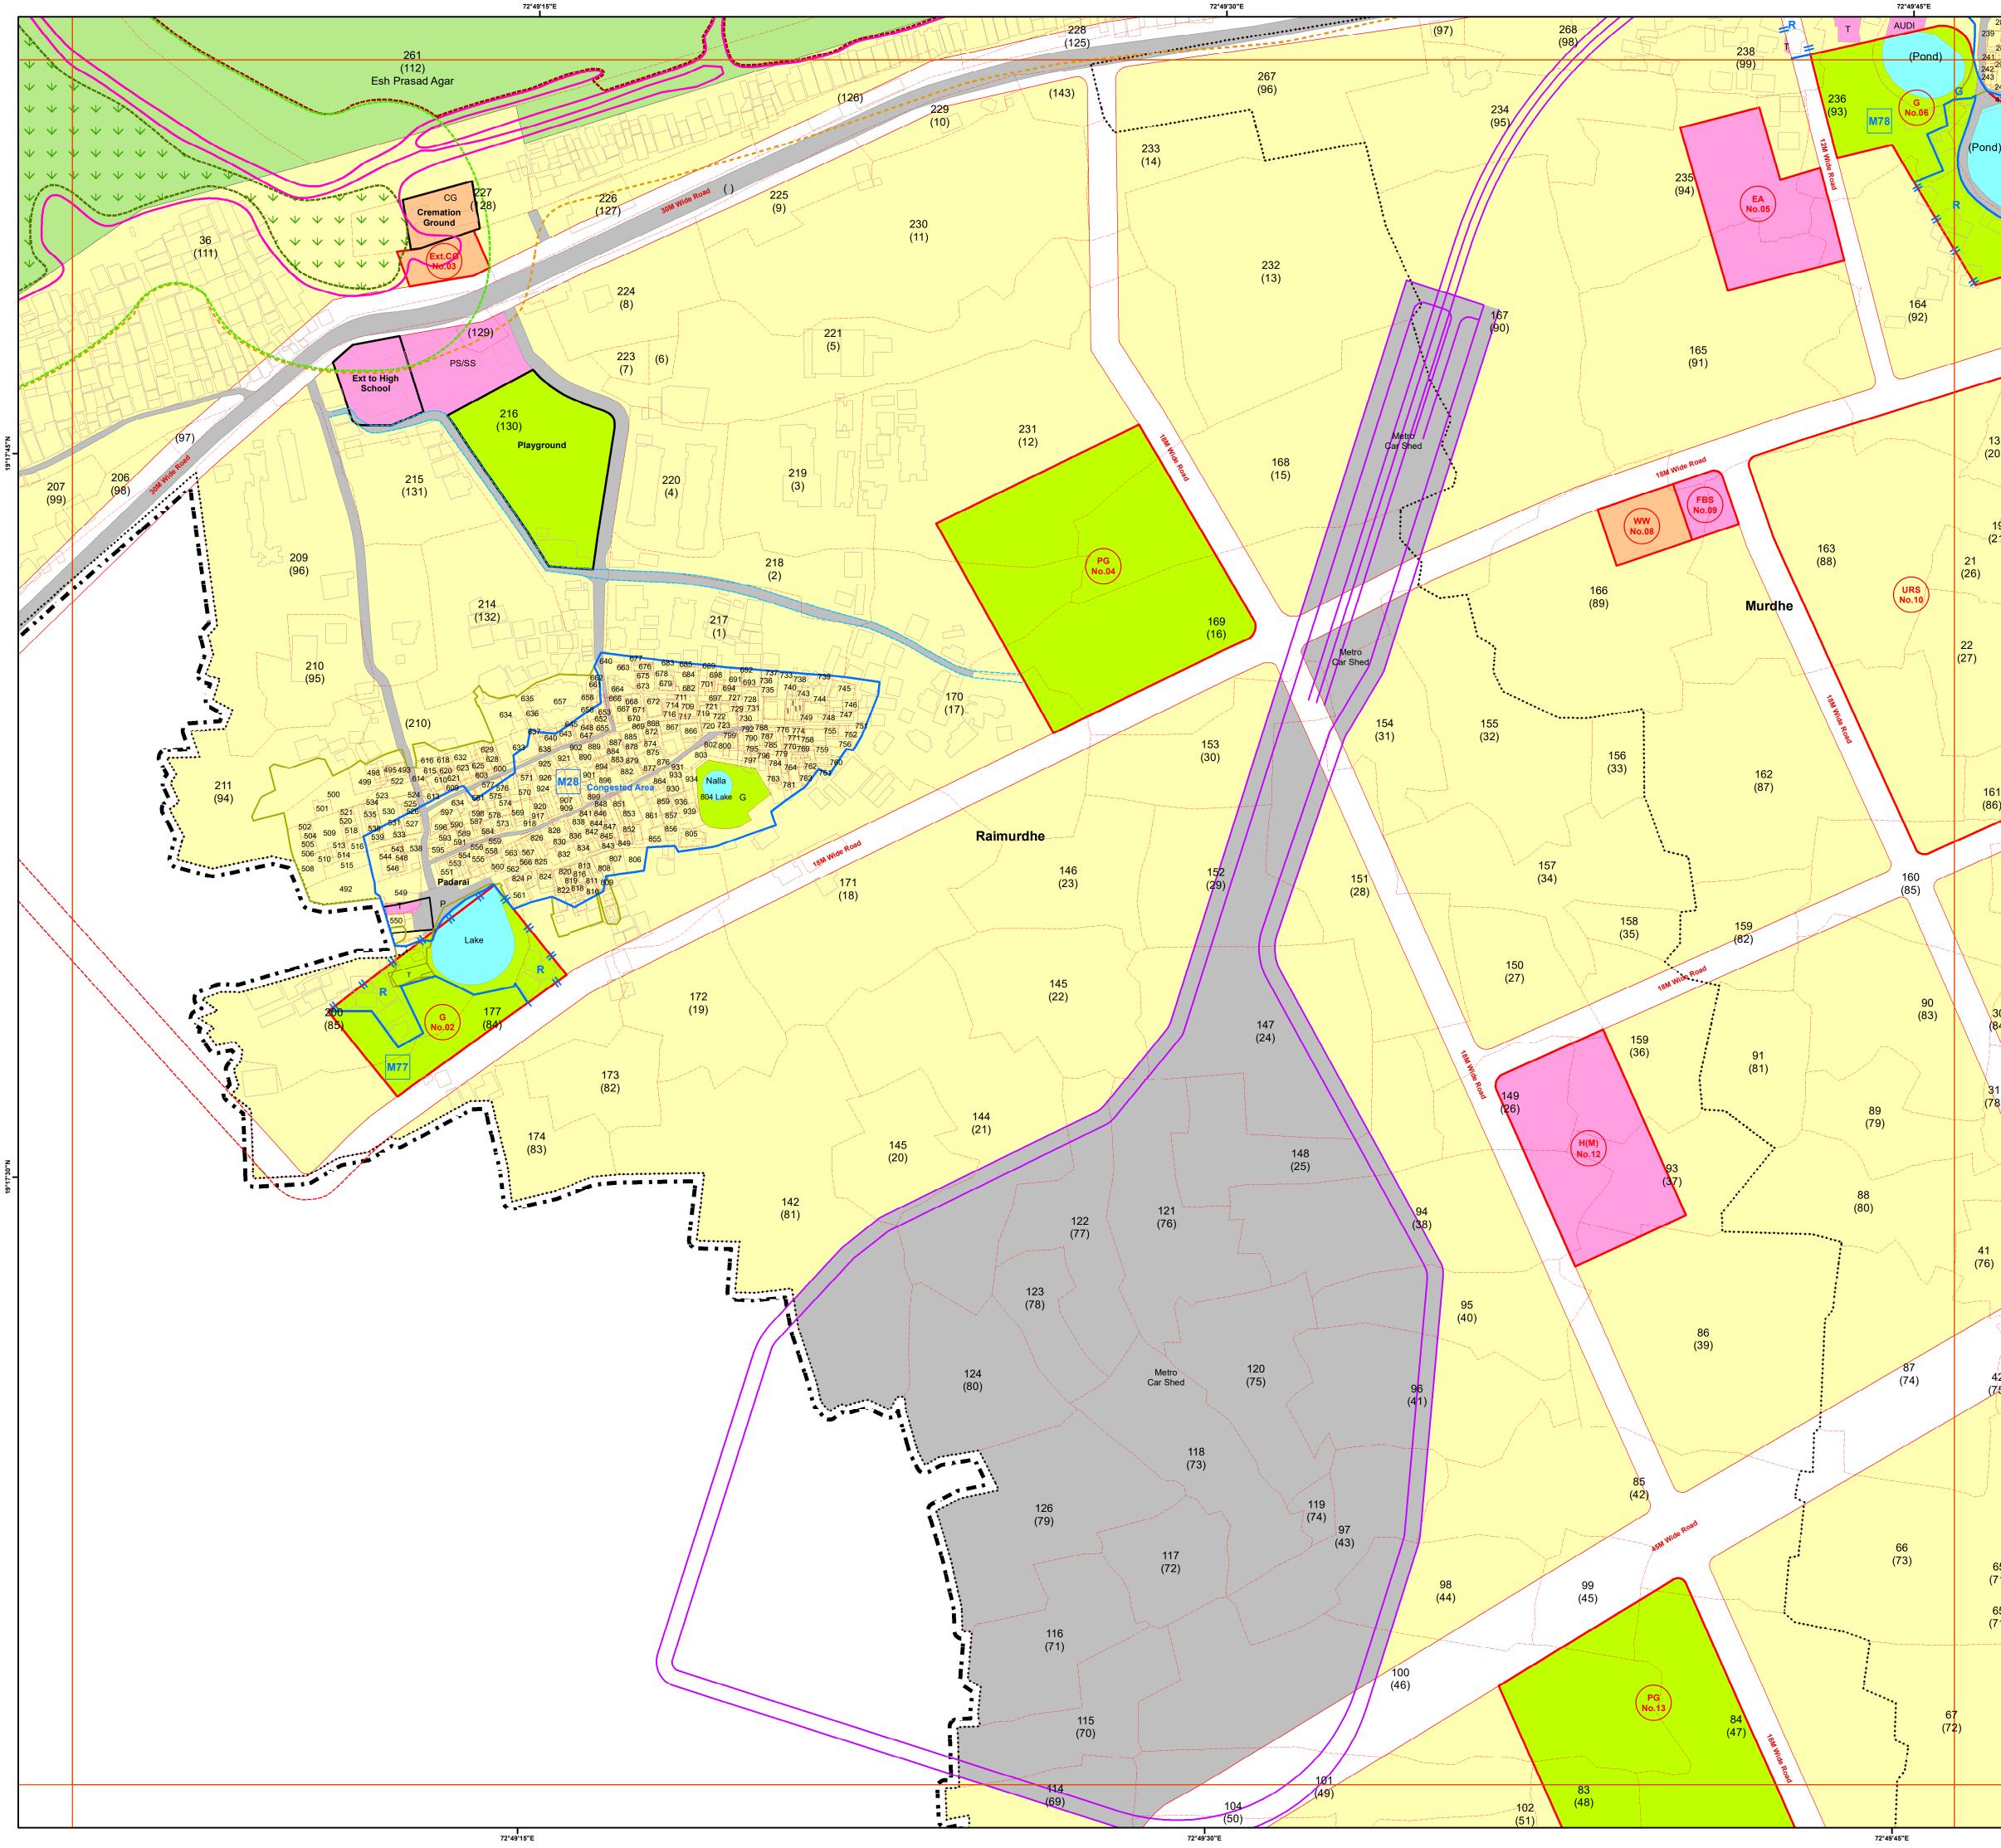

#### DRAFT REVISED DEVELOPMENT PLAN Mira Bhayandar Municipal Corporation (Published U/s.28(4) of M.R.&T.P. Act 1966)

Officer Appointed U/s 21(4A) Draft Revised Development Plan of Mira Bhayandar

| A REAL      |
|-------------|
| ⊈<br>→ Draf |
|             |
|             |

#### Notes

1. The Base Map, ELU and Draft PLU prepared by superimposition of data collected from various Government / Semi Government / Departments / Stakeholders and physical features depicted from Drone / Satellite Imagery; hence, the discrepancies may occur.

2. Proposed Land-use Shall prevail irrespective of property number / boundary shown on map which shall be subject to confirmation from Land Record or competent Authority.

3. The structure on the map does not confirm authorization unless verified and rectified by Planning Authority. 4.SGNP, CRZ, Mangroves with their buffers shown on the plan shall be as per the relevant status. In case of any modifications to such status in future, such boundary and buffer shall automatically stand modified as per the latest notification. 5. The alignment of Metro, Coastal Elevated Road marked on plan are indicative & automatically stand modified by the notification issued by Government from time to time. 6.The alignment of nallah / river / creek is indicative and as per the feature extracted from Drone Imagery and data collected.

7. The boundaries of all the designated sites, Government property are shown as per the image captured by superimposition on cadastral map. This may be subject to change as per the actual acquisition in future. 8.This plan is to be read with UDCPR-2022 and Draft DP Report.

P.Existing road shall have status of the road according to width of road even though not shown in development plan. 10.R-R(Restricted-Residential) Residential Zone subject to handing over area to corporation as per permission/Government orders.

11.R-R1 (Restricted- Residential1) All provision of Residential Zone in UDCPR-2020 will be applicable for this zone subject to 10% of area under Development should be kept for Amenity Space as per direction of Municipal Commissioner with prior permission from Eco-Sensitive Zone Commitee.

12.If the location of Metro Carshed and Metro Line is shifted by MMRDA or Elevated Road is shifted in future, the land eased by such shifting shall stands included in adjoining Zone shown on Development Plan.