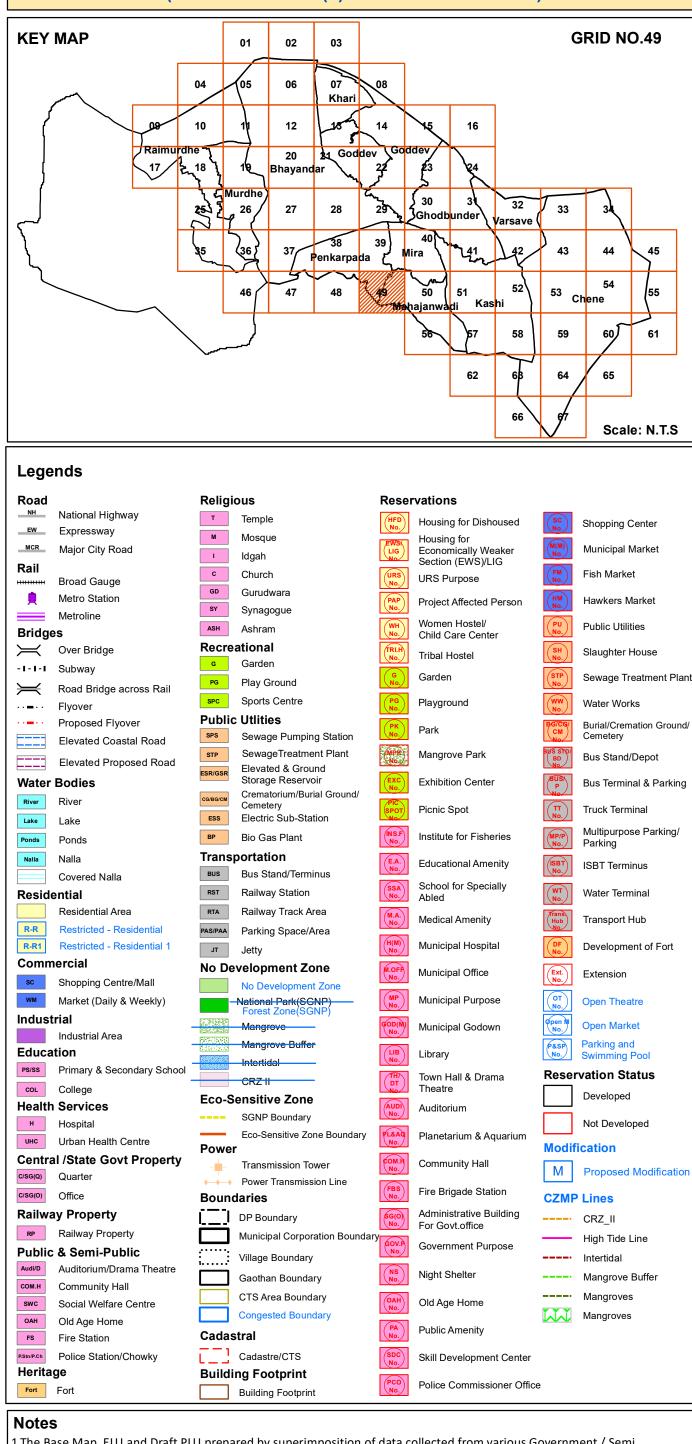

## DRAFT REVISED DEVELOPMENT PLAN Mira Bhayandar Municipal Corporation (Published U/s.28(4) of M.R.&T.P. Act 1966)

2. Proposed Land-use Shall prevail irrespective of property number / boundary shown on map which shall be subject to confirmation from Land Record or competent Authority.

3.The structure on the map does not confirm authorization unless verified and rectified by Planning Authority. 4.SGNP, CRZ, Mangroves with their buffers shown on the plan shall be as per the relevant status. In case of any modifications to such status in future, such boundary and buffer shall automatically stand modified as per the latest notification. 5. The alignment of Metro, <del>Coastal</del> Elevated Road marked on plan are indicative & automatically stand modified by the notification issued by Government from time to time. 6. The alignment of nallah / river / creek is indicative and as per the feature extracted from Drone Imagery and data collected.

7. The boundaries of all the designated sites, Government property are shown as per the image captured by superimposition on cadastral map. This may be subject to change as per the actual acquisition in future. 8.This plan is to be read with UDCPR-2022 and Draft DP Report.

9.Existing road shall have status of the road according to width of road even though not shown in development plan. 10.R-R(Restricted-Residential) Residential Zone subject to handing over area to corporation as per permission/Government orders.

11.R-R1 (Restricted- Residential1) All provision of Residential Zone in UDCPR-2020 will be applicable for this zone subject to 10% of area under Development should be kept for Amenity Space as per direction of Municipal Commissioner with prior permission from Eco-Sensitive Zone Commitee.

12.If the location of Metro Carshed and Metro Line is shifted by MMRDA or Elevated Road is shifted in future, the land eased by such shifting shall stands included in adjoining Zone shown on Development Plan.