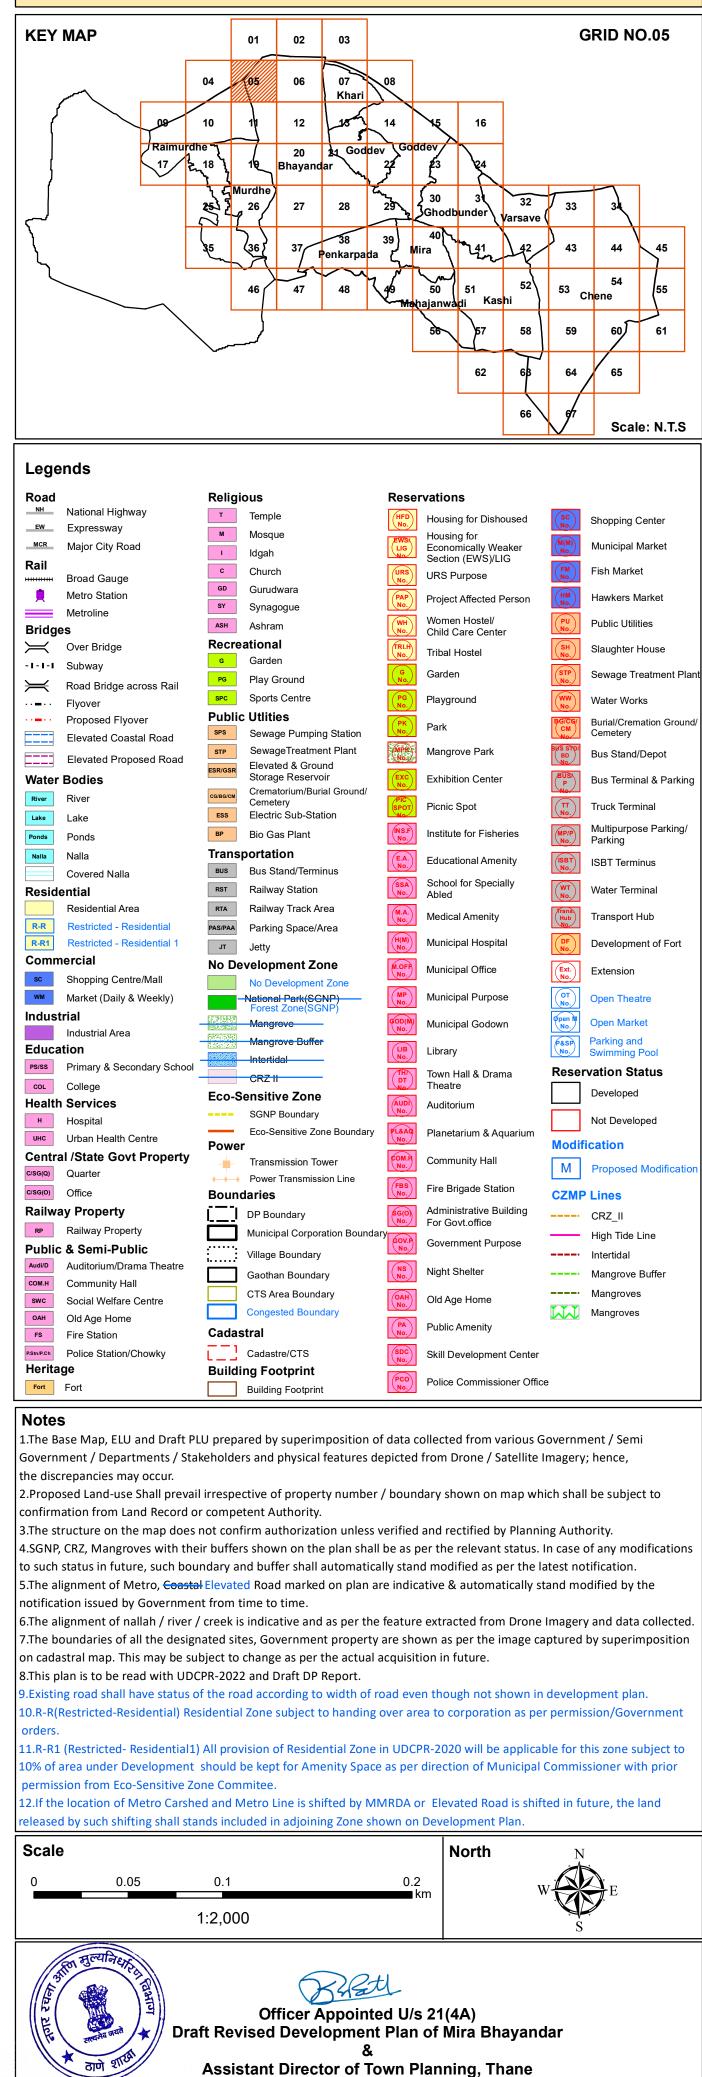

#### DRAFT REVISED DEVELOPMENT PLAN Mira Bhayandar Municipal Corporation (Published U/s.28(4) of M.R.&T.P. Act 1966)

Officer Appointed U/s 21(4A) Draft Revised Development Plan of Mira Bhayandar

| A REAL      |
|-------------|
| ⊈<br>→ Draf |
|             |
|             |

/s 21(4A)

// Draft Revised Development Plan of Mira Bhayandar

|                      |                                    |                         |                                              |               |                                     | 66         | J.                   | Scale: N.T.S                     |
|----------------------|------------------------------------|-------------------------|----------------------------------------------|---------------|-------------------------------------|------------|----------------------|----------------------------------|
| Lege                 | ends                               |                         |                                              |               |                                     |            |                      |                                  |
| Road                 |                                    | Religi                  | ous                                          | Rese          | rvations                            |            |                      |                                  |
| NH                   | National Highway                   | т                       | Temple                                       | (HFD<br>No.)  | Housing for Dish                    | oused      | SC<br>No.            | Shopping Center                  |
| EW                   | Expressway                         | м                       | Mosque                                       | EWSX          | Housing for                         |            |                      |                                  |
|                      | Major City Road                    | 1                       | ldgah                                        |               | Economically We<br>Section (EWS)/LI | aker<br>G  | (M(M)<br>No.         | Municipal Market                 |
| Rail                 | Broad Gauge                        | с                       | Church                                       | URS<br>No.    | URS Purpose                         |            | (FM<br>No.           | Fish Market                      |
| 良                    | Metro Station                      | GD                      | Gurudwara                                    | PAP           | Project Affected F                  | Person     | HM<br>No.            | Hawkers Market                   |
|                      | Metroline                          | SY                      | Synagogue                                    | No.           | Women Hostel/                       |            |                      | Public Utilities                 |
| Bridg                |                                    | ASH                     | Ashram                                       | No.           | Child Care Cente                    | r          | (PU<br>No.           | Fublic Ounties                   |
| $\asymp$             | Over Bridge                        |                         | ational<br>Garden                            |               | Tribal Hostel                       |            | SH<br>No.            | Slaughter House                  |
| -1-1-1               | Subway                             | PG                      | Play Ground                                  | G<br>No.      | Garden                              |            | STP<br>No.           | Sewage Treatment Plar            |
| $\equiv$             | Road Bridge across Rail            | SPC                     | Sports Centre                                | PG<br>No.     | Playground                          |            | ww                   | Water Works                      |
| •••                  | Flyover<br>Proposed Flyover        | Public                  | Utlities                                     |               |                                     |            | No.                  | Burial/Cremation Ground          |
|                      | Elevated Coastal Road              | SPS                     | Sewage Pumping Station                       | PK<br>No.     | Park                                |            | BG/CG/<br>CM<br>No.  | Cemetery                         |
|                      | Elevated Proposed Road             | STP                     | SewageTreatment Plant                        | MPR No.       | Mangrove Park                       |            | BUS STO/<br>BD<br>No | Bus Stand/Depot                  |
| <br>Water            | Bodies                             | ESR/GSR                 | Elevated & Ground<br>Storage Reservoir       | EXC<br>No.    | Exhibition Center                   |            | BUST                 | Bus Terminal & Parking           |
| River                | River                              | CG/BG/CM                | Crematorium/Burial Ground/                   | No.           |                                     |            |                      | bus reminar ar arking            |
| Lake                 | Lake                               | ESS                     | Cemetery<br>Electric Sub-Station             | SPOT          | Picnic Spot                         |            |                      | Truck Terminal                   |
| Ponds                | Ponds                              | BP                      | Bio Gas Plant                                | INS.F<br>No.  | Institute for Fishe                 | ries       | MP/P<br>No.          | Multipurpose Parking/<br>Parking |
| Nalla                | Nalla                              | Trans                   | portation                                    |               | Educational Ama                     | nitu       |                      | Ū                                |
|                      | Covered Nalla                      | BUS                     | Bus Stand/Terminus                           | E.A.<br>No.   | Educational Ame                     |            |                      | ISBT Terminus                    |
| Resid                | ential                             | RST                     | Railway Station                              | (SSA<br>No.   | School for Specia<br>Abled          | ally       | WT<br>No.            | Water Terminal                   |
|                      | Residential Area                   | RTA                     | Railway Track Area                           | M.A.<br>No.   | Medical Amenity                     |            | Trans                | Transport Hub                    |
| R-R                  | Restricted - Residential           | PAS/PAA                 | Parking Space/Area                           |               |                                     |            | Hub                  |                                  |
| R-R1                 | Restricted - Residential 1         | JT                      | Jetty                                        | (H(M)<br>No.  | Municipal Hospita                   | al         | DF<br>No.            | Development of Fort              |
|                      |                                    | No De                   | evelopment Zone                              | M.OFF<br>No.  | Municipal Office                    |            | Ext.<br>No.          | Extension                        |
| SC<br>WM             | Shopping Centre/Mall               |                         | No Development Zone                          | MP            | Municipal Purpos                    | •          | Т                    | Onen Theetre                     |
| Indus                | Market (Daily & Weekly)            |                         | National Park(SCNP)<br>Forest Zone(SGNP)     | No.           | Municipal Fulpos                    |            | No.                  | Open Theatre                     |
| Indus                | Industrial Area                    |                         | Mangrove                                     | GOD(M)<br>No. | Municipal Godow                     | 'n         | Øpen M<br>No.        | Open Market                      |
| Educa                | ation                              | 2500030150<br>250003555 | Mangrove Buffer                              | LIB<br>No.    | Library                             |            | P&SP<br>No.          | Parking and<br>Swimming Pool     |
| PS/SS                | Primary & Secondary School         |                         | Intertidal                                   |               | Town Hall & Dran                    | na         |                      | vation Status                    |
| COL                  | College                            | <b>F a a b</b>          | <del>CRZ II</del><br>Sensitive Zone          |               | Theatre                             | na         |                      | Developed                        |
| Health               | n Services                         | ECO-S                   | SGNP Boundary                                | AUDI<br>No.   | Auditorium                          |            |                      | ·                                |
| н                    | Hospital                           |                         | Eco-Sensitive Zone Boundary                  | PL&AQ<br>No.  | Planetarium & Ac                    | warium     |                      | Not Developed                    |
| UHC                  | Urban Health Centre                | Powe                    |                                              |               |                                     | laanan     | Modifi               | cation                           |
|                      | al /State Govt Property<br>Quarter | -                       | Transmission Tower                           | COM.H<br>No.  | Community Hall                      |            | Μ                    | Proposed Modification            |
| C/SG(Q)              | Office                             |                         | Power Transmission Line                      | (FBS<br>No.   | Fire Brigade Stat                   | ion        |                      | l la co                          |
|                      | ay Property                        |                         | daries                                       |               | Administrative Bu                   | uildina    | CZMP                 |                                  |
| RP                   | Railway Property                   | ÷=-i                    | DP Boundary<br>Municipal Corporation Boundar | SG(O)<br>No.  | For Govt.office                     |            |                      | CRZ_II                           |
|                      | c & Semi-Public                    | <u> </u>                |                                              | GOV.P<br>No.  | Government Purp                     | oose       |                      | High Tide Line                   |
| Audi/D               | Auditorium/Drama Theatre           | ······                  | Village Boundary                             | NS<br>No.     | Night Shelter                       |            |                      | Intertidal                       |
| СОМ.Н                | Community Hall                     |                         | Gaothan Boundary                             |               | Night Sheller                       |            |                      | Mangrove Buffer                  |
| SWC                  | Social Welfare Centre              |                         | CTS Area Boundary                            | OAH<br>No.    | Old Age Home                        |            | <b>Y Y Y</b>         | Mangroves                        |
| OAH                  | Old Age Home                       | Code                    | Congested Boundary                           | PA<br>No.     | Public Amenity                      |            | $\mathcal{M}$        | Mangroves                        |
| FS                   | Fire Station                       | Cadas                   |                                              |               |                                     |            |                      |                                  |
| P.Stn/P.Ch<br>Herita | Police Station/Chowky              |                         | Cadastre/CTS                                 | (SDC<br>No.   | Skill Developmen                    | it Center  |                      |                                  |
| Fort                 | Fort                               |                         | ng Footprint                                 | PCO<br>No.    | Police Commission                   | oner Offic | е                    |                                  |
|                      | , or                               |                         | Building Footprint                           |               |                                     |            |                      |                                  |

#### Notes

1. The Base Map, ELU and Draft PLU prepared by superimposition of data collected from various Government / Semi Government / Departments / Stakeholders and physical features depicted from Drone / Satellite Imagery; hence, the discrepancies may occur.

2. Proposed Land-use Shall prevail irrespective of property number / boundary shown on map which shall be subject to confirmation from Land Record or competent Authority.

3. The structure on the map does not confirm authorization unless verified and rectified by Planning Authority. 4.SGNP, CRZ, Mangroves with their buffers shown on the plan shall be as per the relevant status. In case of any modifications to such status in future, such boundary and buffer shall automatically stand modified as per the latest notification. 5. The alignment of Metro, Coastal Elevated Road marked on plan are indicative & automatically stand modified by the notification issued by Government from time to time. 6.The alignment of nallah / river / creek is indicative and as per the feature extracted from Drone Imagery and data collected.

7. The boundaries of all the designated sites, Government property are shown as per the image captured by superimposition on cadastral map. This may be subject to change as per the actual acquisition in future. 8.This plan is to be read with UDCPR-2022 and Draft DP Report.

P.Existing road shall have status of the road according to width of road even though not shown in development plan. 10.R-R(Restricted-Residential) Residential Zone subject to handing over area to corporation as per permission/Government orders.

11.R-R1 (Restricted- Residential1) All provision of Residential Zone in UDCPR-2020 will be applicable for this zone subject to 10% of area under Development should be kept for Amenity Space as per direction of Municipal Commissioner with prior permission from Eco-Sensitive Zone Commitee.

12.If the location of Metro Carshed and Metro Line is shifted by MMRDA or Elevated Road is shifted in future, the land eased by such shifting shall stands included in adjoining Zone shown on Development Plan.