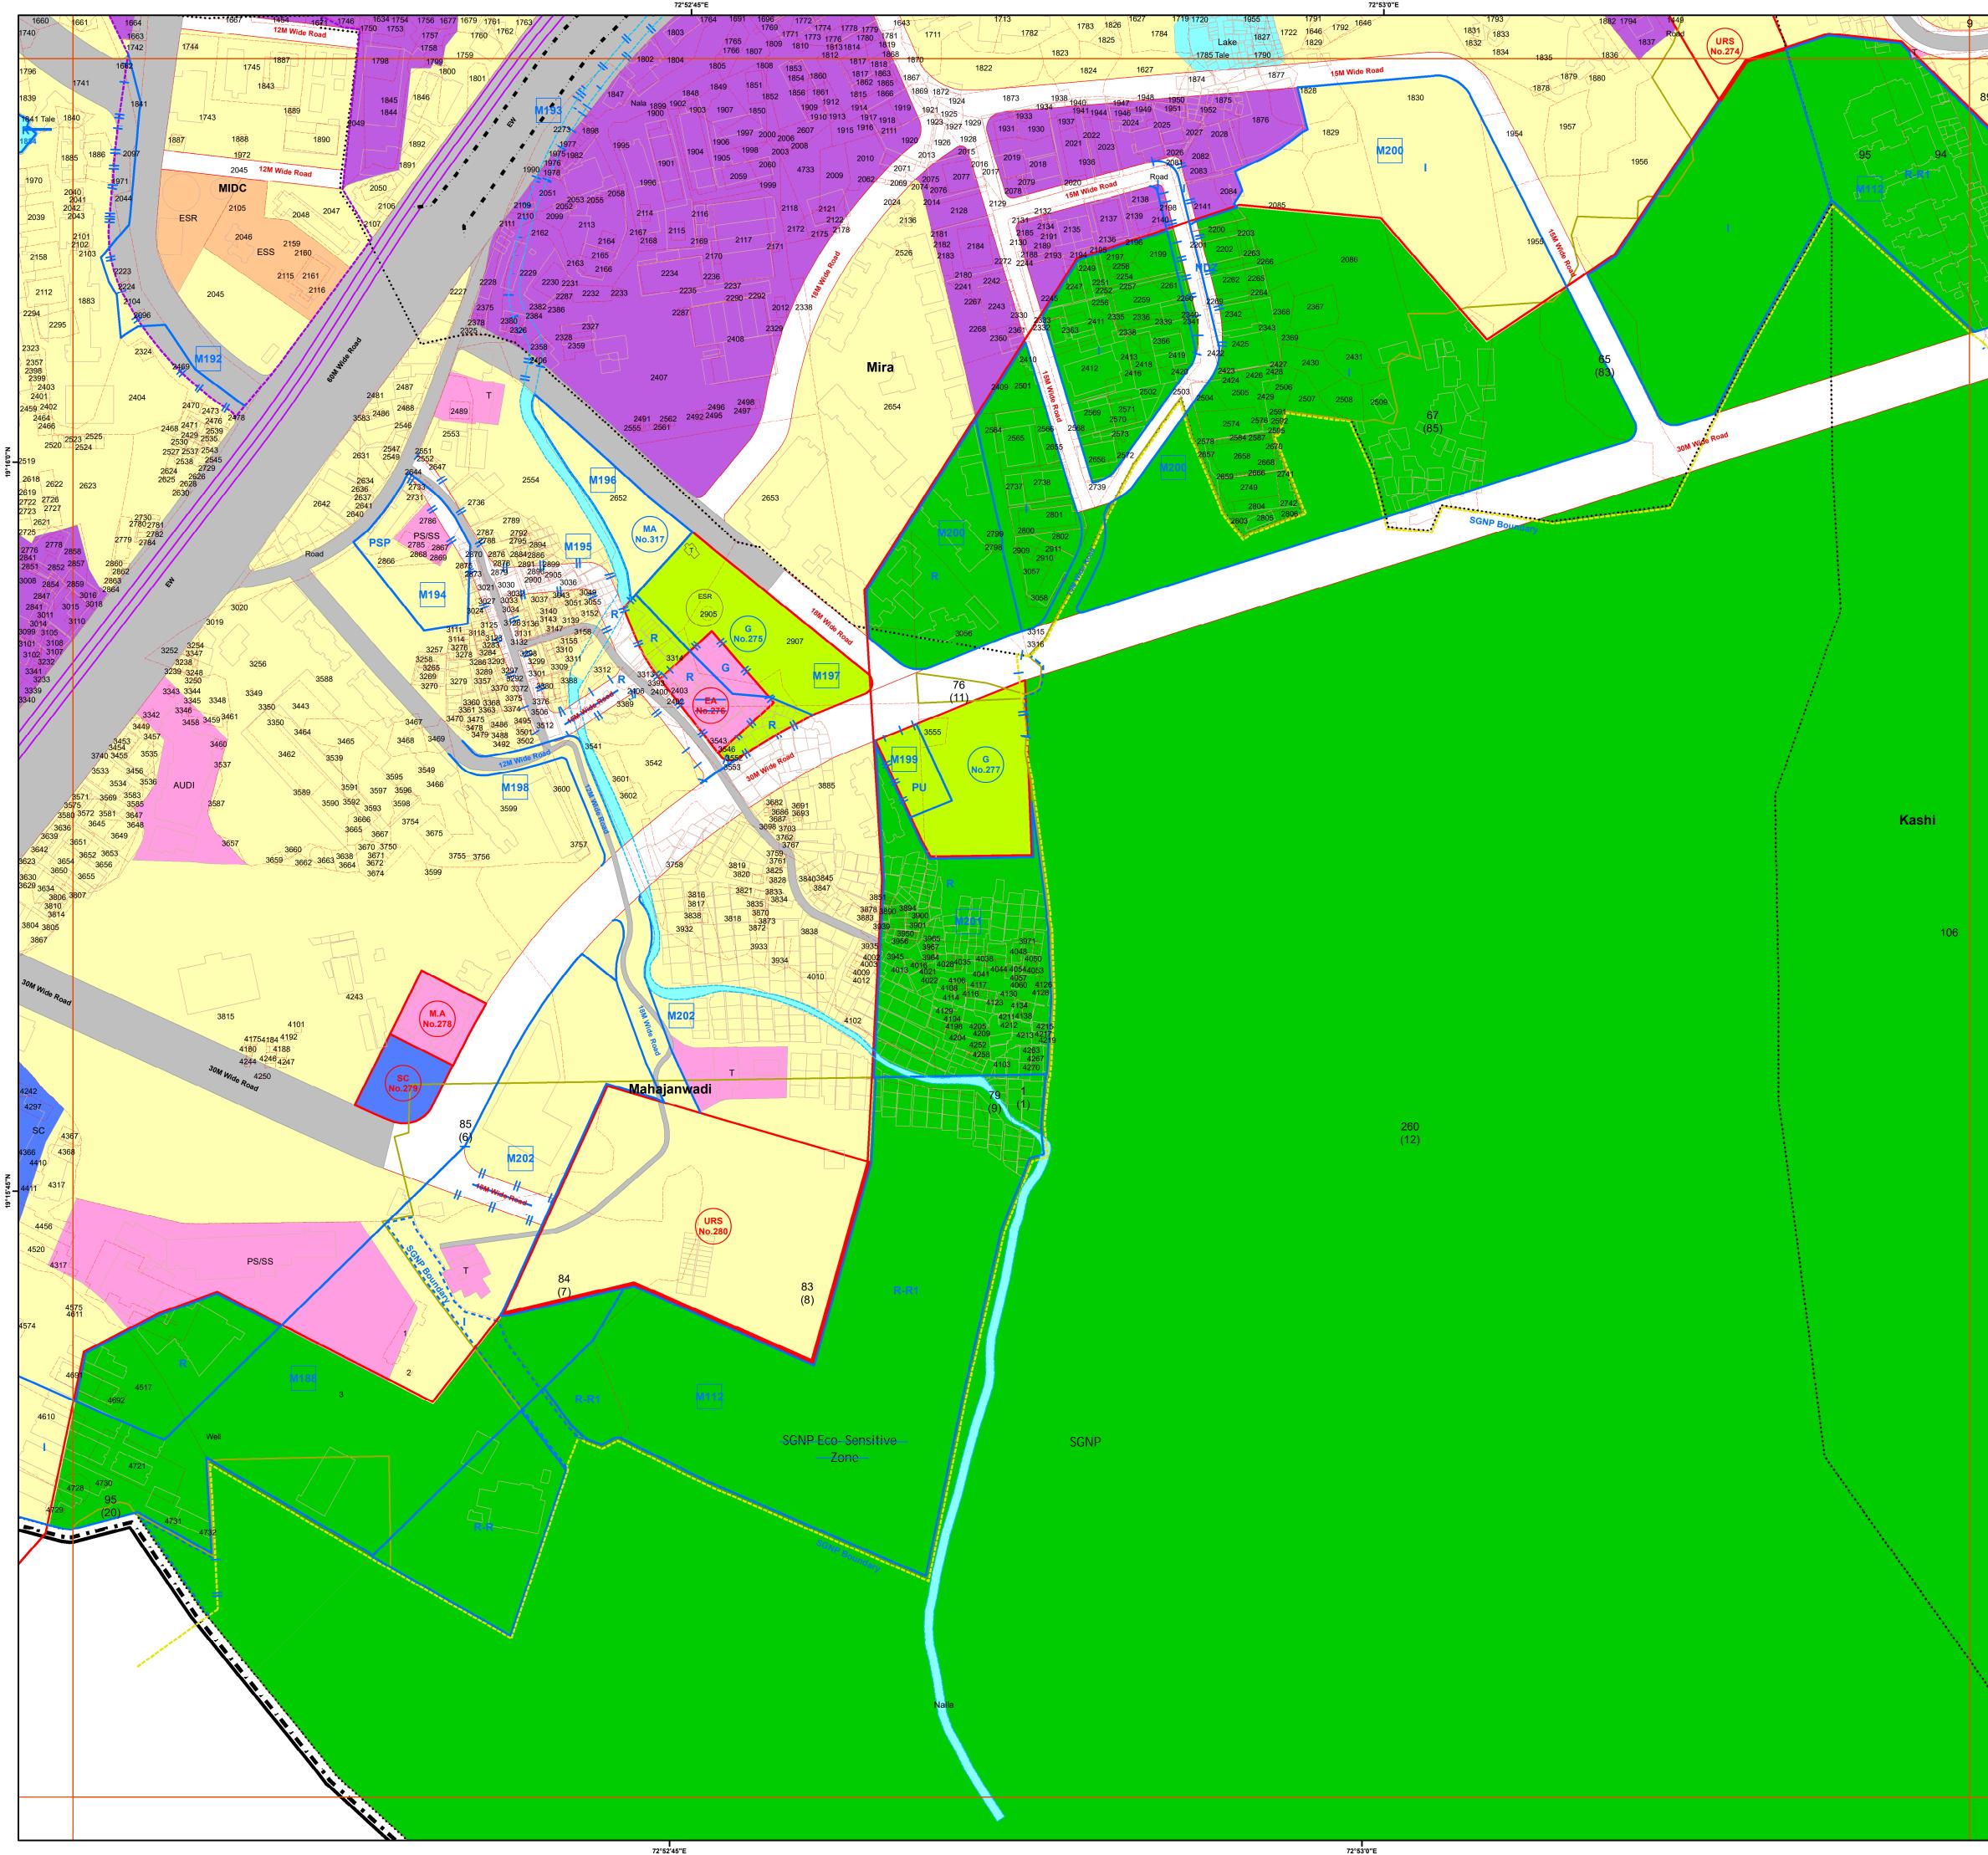

## DRAFT REVISED DEVELOPMENT PLAN Mira Bhayandar Municipal Corporation (Published U/s.28(4) of M.R.&T.P. Act 1966)

2. Proposed Land-use Shall prevail irrespective of property number / boundary shown on map which shall be subject to confirmation from Land Record or competent Authority.

3.The structure on the map does not confirm authorization unless verified and rectified by Planning Authority. 4.SGNP, CRZ, Mangroves with their buffers shown on the plan shall be as per the relevant status. In case of any modifications to such status in future, such boundary and buffer shall automatically stand modified as per the latest notification. 5. The alignment of Metro, <del>Coastal</del> Elevated Road marked on plan are indicative & automatically stand modified by the notification issued by Government from time to time. 6. The alignment of nallah / river / creek is indicative and as per the feature extracted from Drone Imagery and data collected.

7. The boundaries of all the designated sites, Government property are shown as per the image captured by superimposition on cadastral map. This may be subject to change as per the actual acquisition in future. 8.This plan is to be read with UDCPR-2022 and Draft DP Report.

9.Existing road shall have status of the road according to width of road even though not shown in development plan. 10.R-R(Restricted-Residential) Residential Zone subject to handing over area to corporation as per permission/Government orders.

11.R-R1 (Restricted- Residential1) All provision of Residential Zone in UDCPR-2020 will be applicable for this zone subject to 10% of area under Development should be kept for Amenity Space as per direction of Municipal Commissioner with prior permission from Eco-Sensitive Zone Commitee.

12.If the location of Metro Carshed and Metro Line is shifted by MMRDA or Elevated Road is shifted in future, the land eased by such shifting shall stands included in adjoining Zone shown on Development Plan.