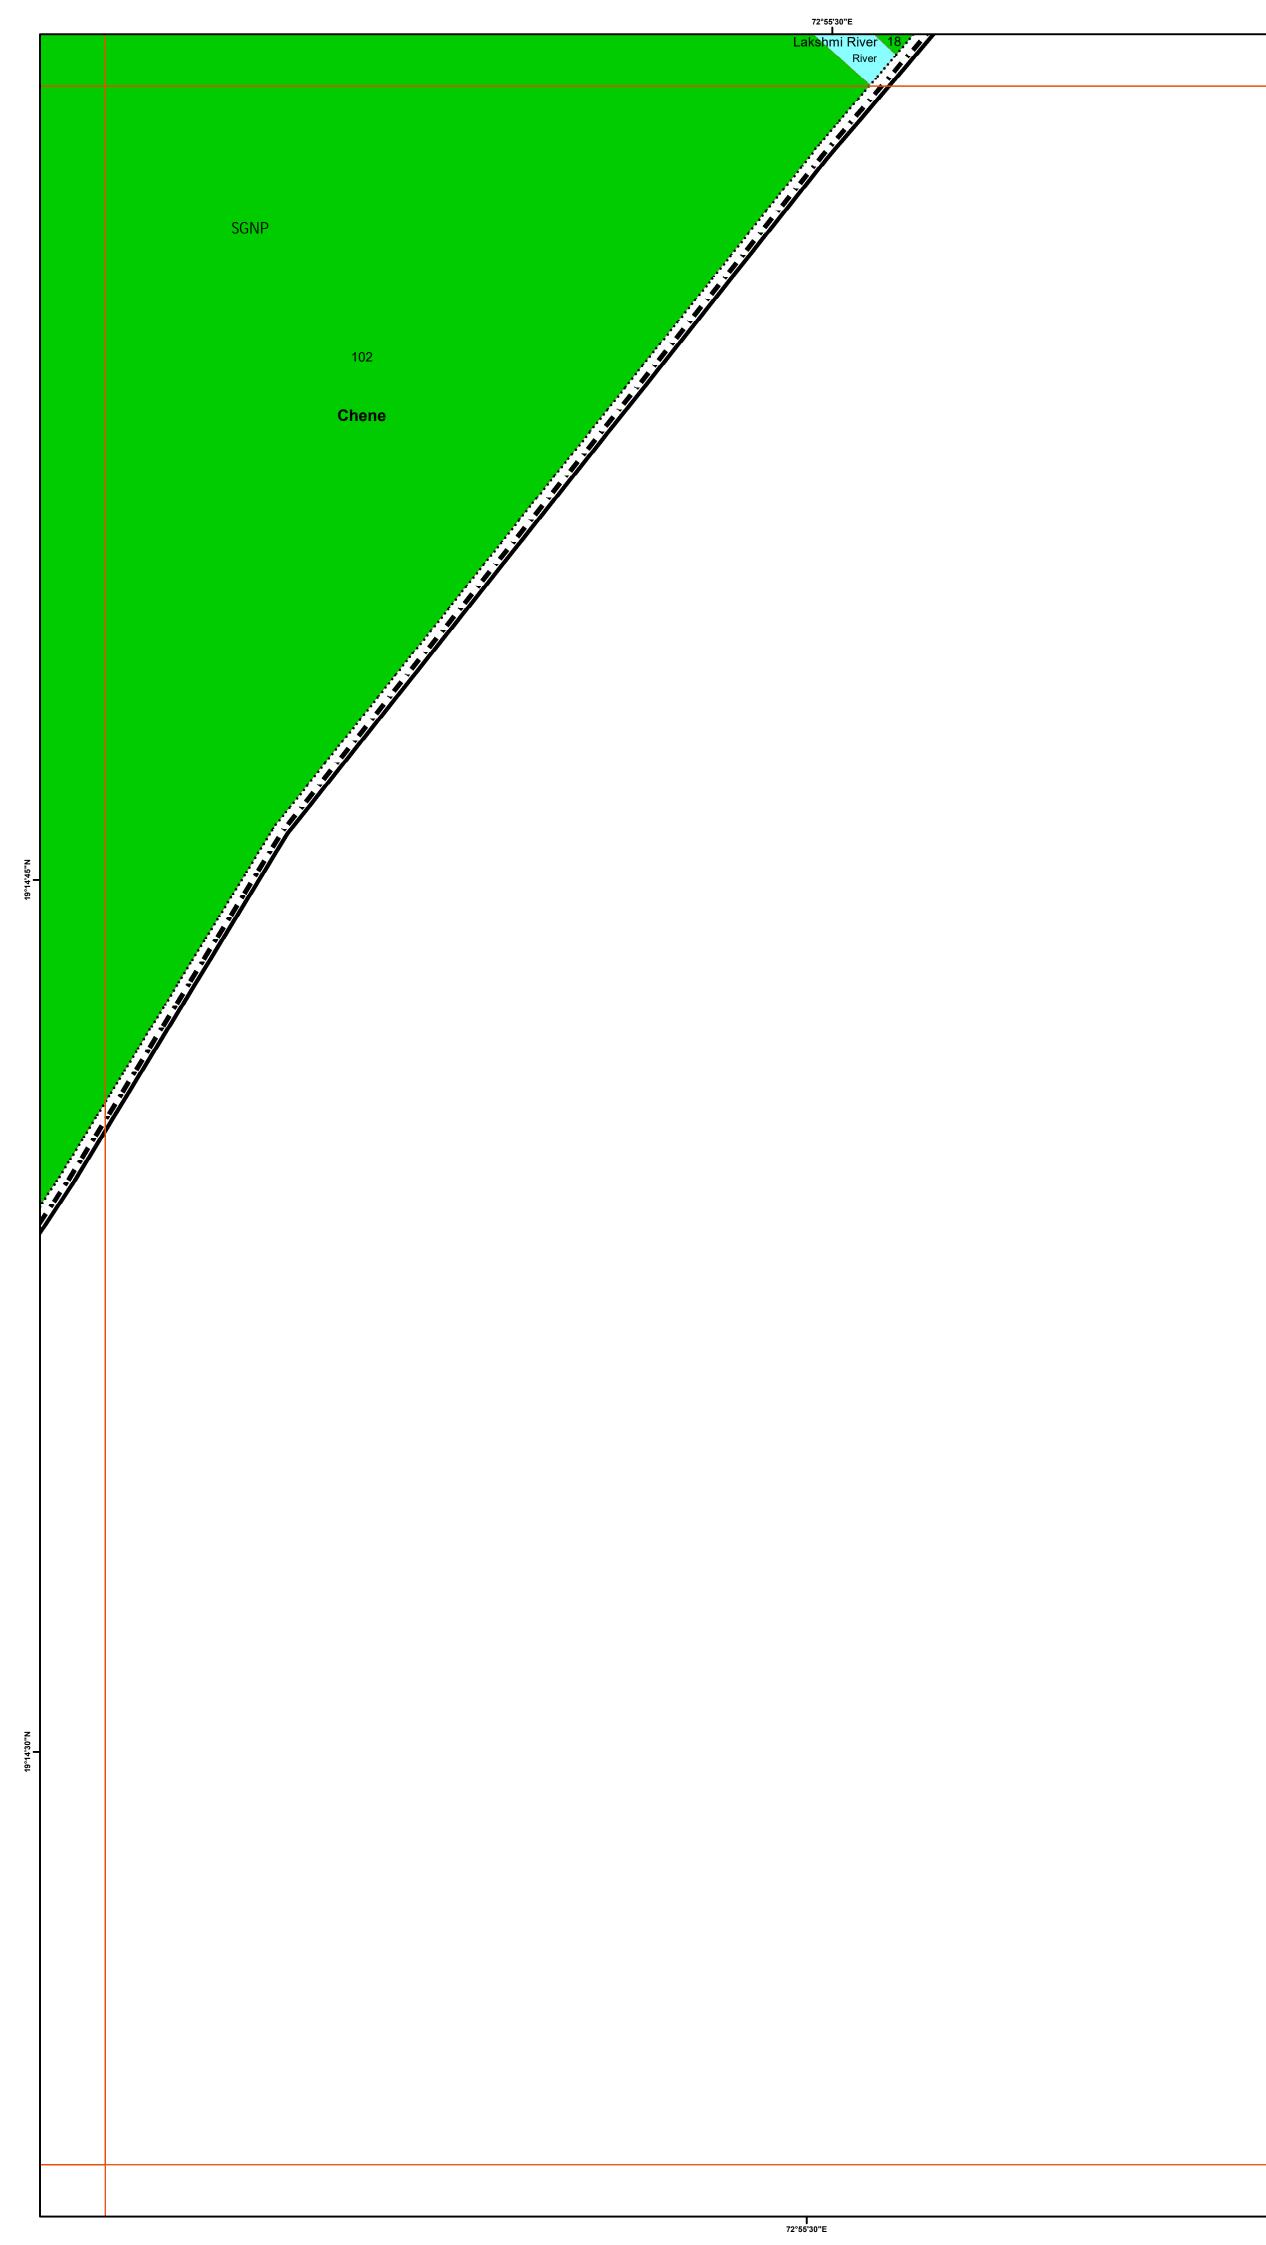

2. Proposed Land-use Shall prevail irrespective of property number / boundary shown on map which shall be subject to confirmation from Land Record or competent Authority.

3. The structure on the map does not confirm authorization unless verified and rectified by Planning Authority. 4.SGNP, CRZ, Mangroves with their buffers shown on the plan shall be as per the relevant status. In case of any modifications to such status in future, such boundary and buffer shall automatically stand modified as per the latest notification. 5. The alignment of Metro, Coastal Elevated Road marked on plan are indicative & automatically stand modified by the notification issued by Government from time to time. 6.The alignment of nallah / river / creek is indicative and as per the feature extracted from Drone Imagery and data collected.

7. The boundaries of all the designated sites, Government property are shown as per the image captured by superimposition on cadastral map. This may be subject to change as per the actual acquisition in future. 8.This plan is to be read with UDCPR-2022 and Draft DP Report.