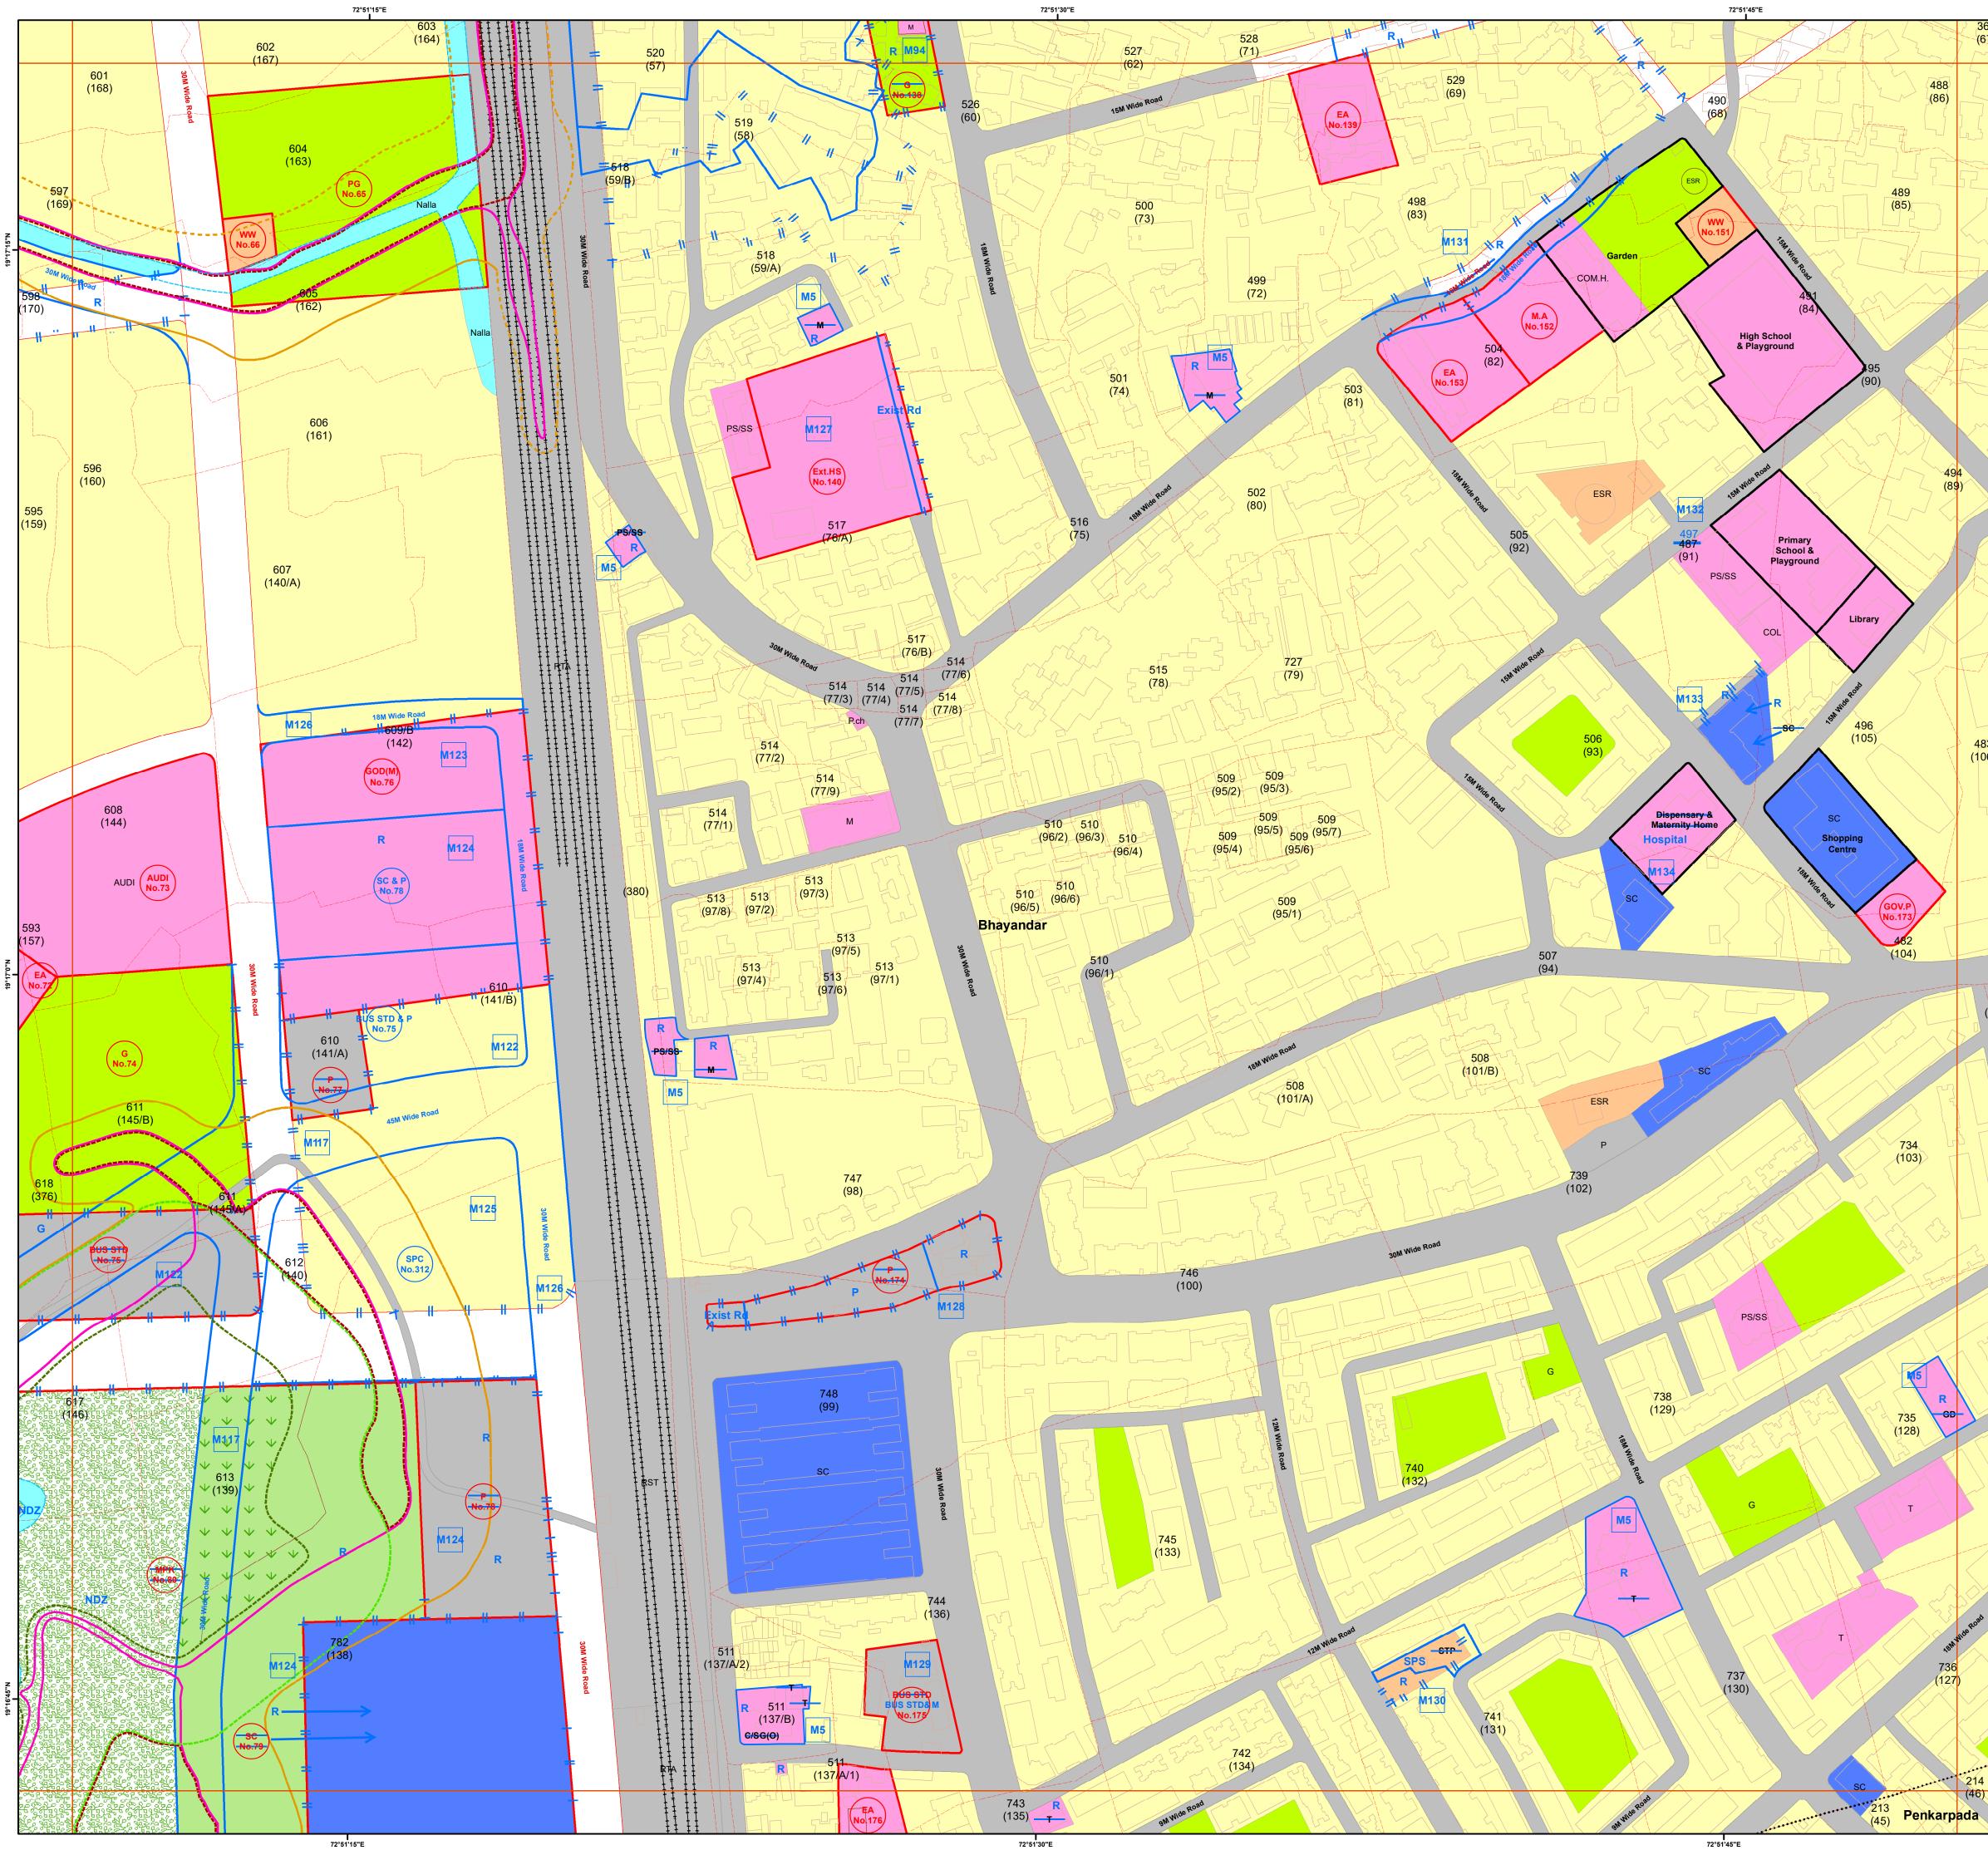

## DRAFT REVISED DEVELOPMENT PLAN Mira Bhayandar Municipal Corporation (Published U/s.28(4) of M.R.&T.P. Act 1966)

2. Proposed Land-use Shall prevail irrespective of property number / boundary shown on map which shall be subject to confirmation from Land Record or competent Authority.

3.The structure on the map does not confirm authorization unless verified and rectified by Planning Authority. 4.SGNP, CRZ, Mangroves with their buffers shown on the plan shall be as per the relevant status. In case of any modifications to such status in future, such boundary and buffer shall automatically stand modified as per the latest notification. 5. The alignment of Metro, <del>Coastal</del> Elevated Road marked on plan are indicative & automatically stand modified by the notification issued by Government from time to time. 6. The alignment of nallah / river / creek is indicative and as per the feature extracted from Drone Imagery and data collected.

7. The boundaries of all the designated sites, Government property are shown as per the image captured by superimposition on cadastral map. This may be subject to change as per the actual acquisition in future. 8.This plan is to be read with UDCPR-2022 and Draft DP Report.

9.Existing road shall have status of the road according to width of road even though not shown in development plan. 10.R-R(Restricted-Residential) Residential Zone subject to handing over area to corporation as per permission/Government orders.

11.R-R1 (Restricted- Residential1) All provision of Residential Zone in UDCPR-2020 will be applicable for this zone subject to 10% of area under Development should be kept for Amenity Space as per direction of Municipal Commissioner with prior permission from Eco-Sensitive Zone Commitee.

12.If the location of Metro Carshed and Metro Line is shifted by MMRDA or Elevated Road is shifted in future, the land eased by such shifting shall stands included in adjoining Zone shown on Development Plan.