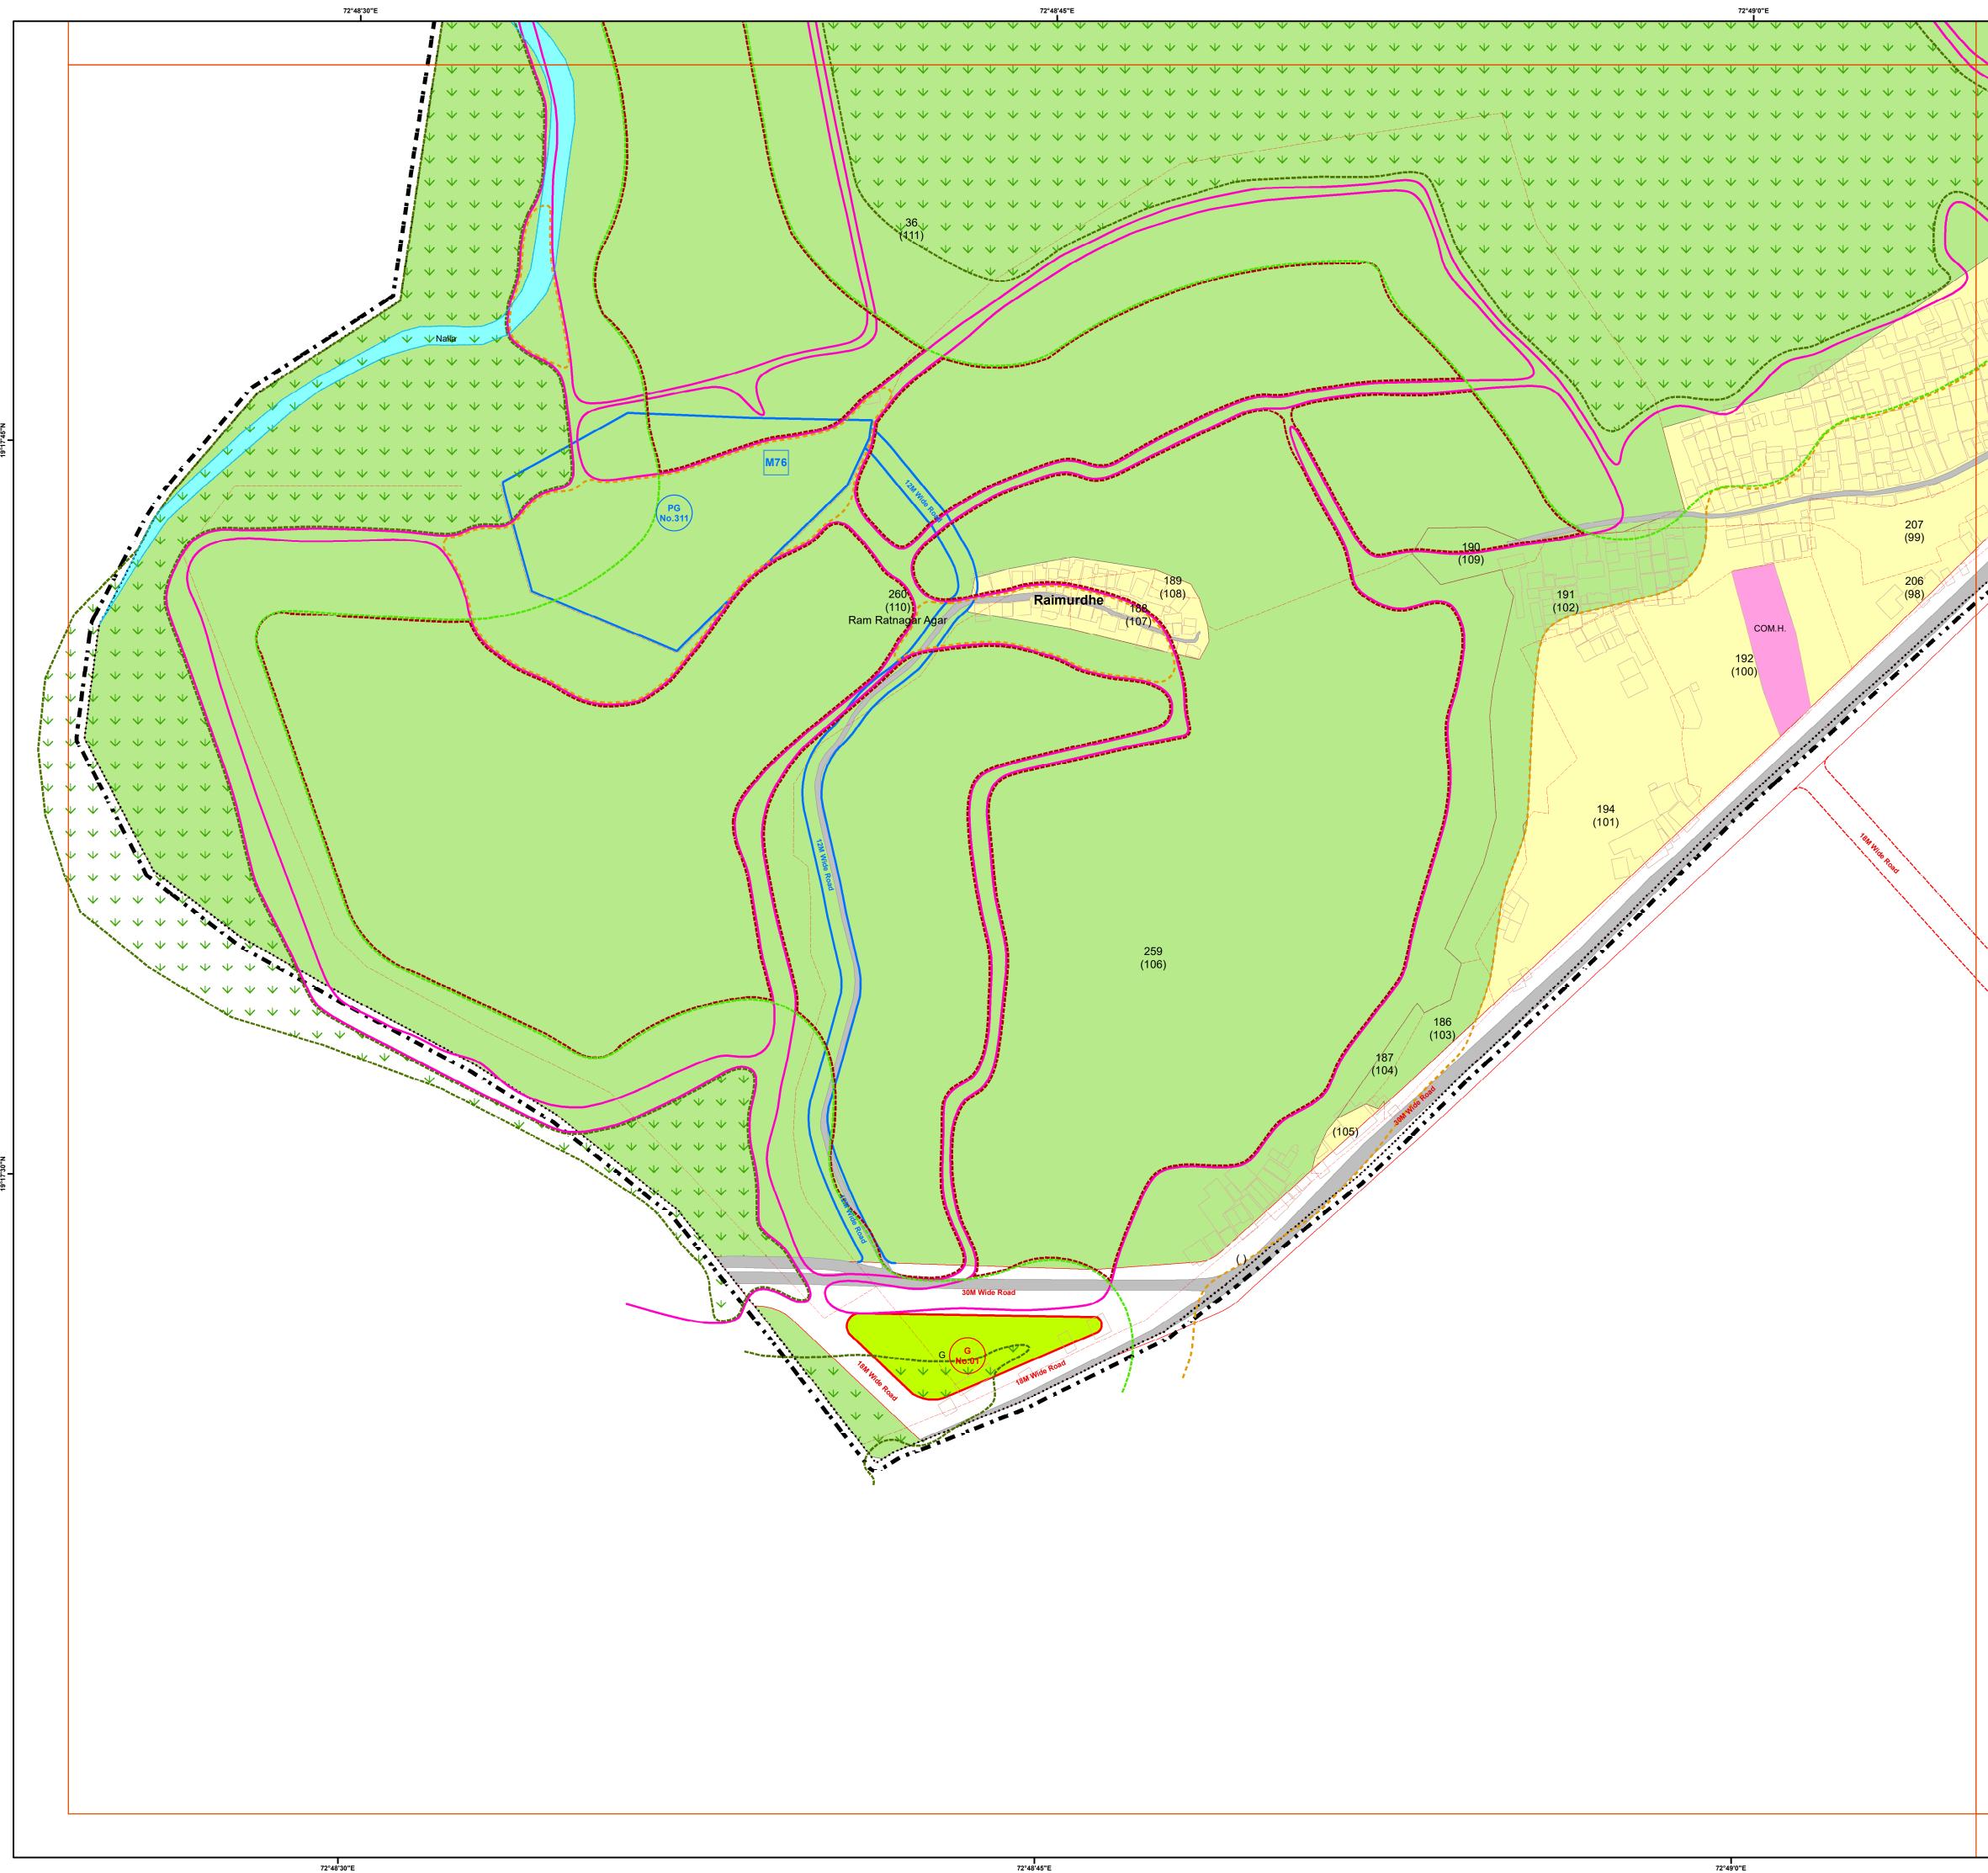

Officer Appointed U/s 21(4A)

Draft Revised Development Plan of Mira Bhayandar

19°19'0"N I

72°49'15"E

72°49'30"E

↓ (112) ↓ Esh Prasad Agar

V262

(113)

Ratnagar 🗸