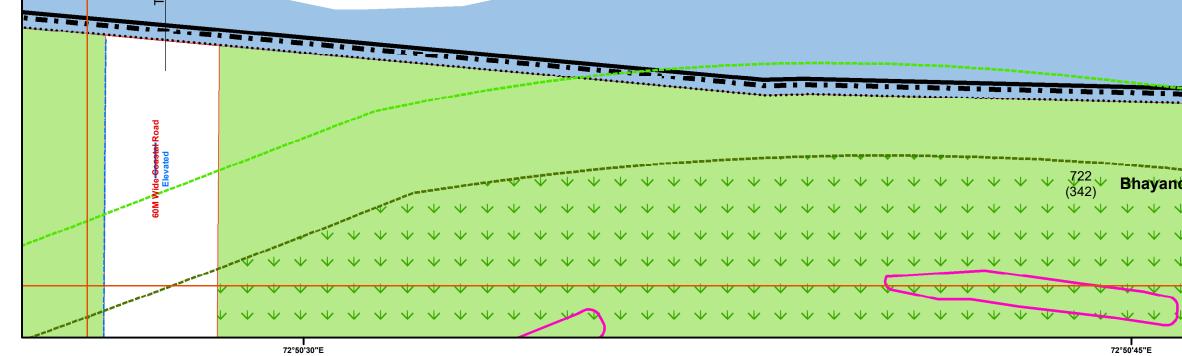

Officer Appointed U/s 21(4A)

Draft Revised Development Plan of Mira Bhayandar

19°19'30"N I

| 72°51 | '0"E |
|-------|------|

| Vasai Creek                                                                  |     |
|------------------------------------------------------------------------------|-----|
|                                                                              |     |
| and ar $\vee$ | RTA |
| 769<br>                                                                      |     |