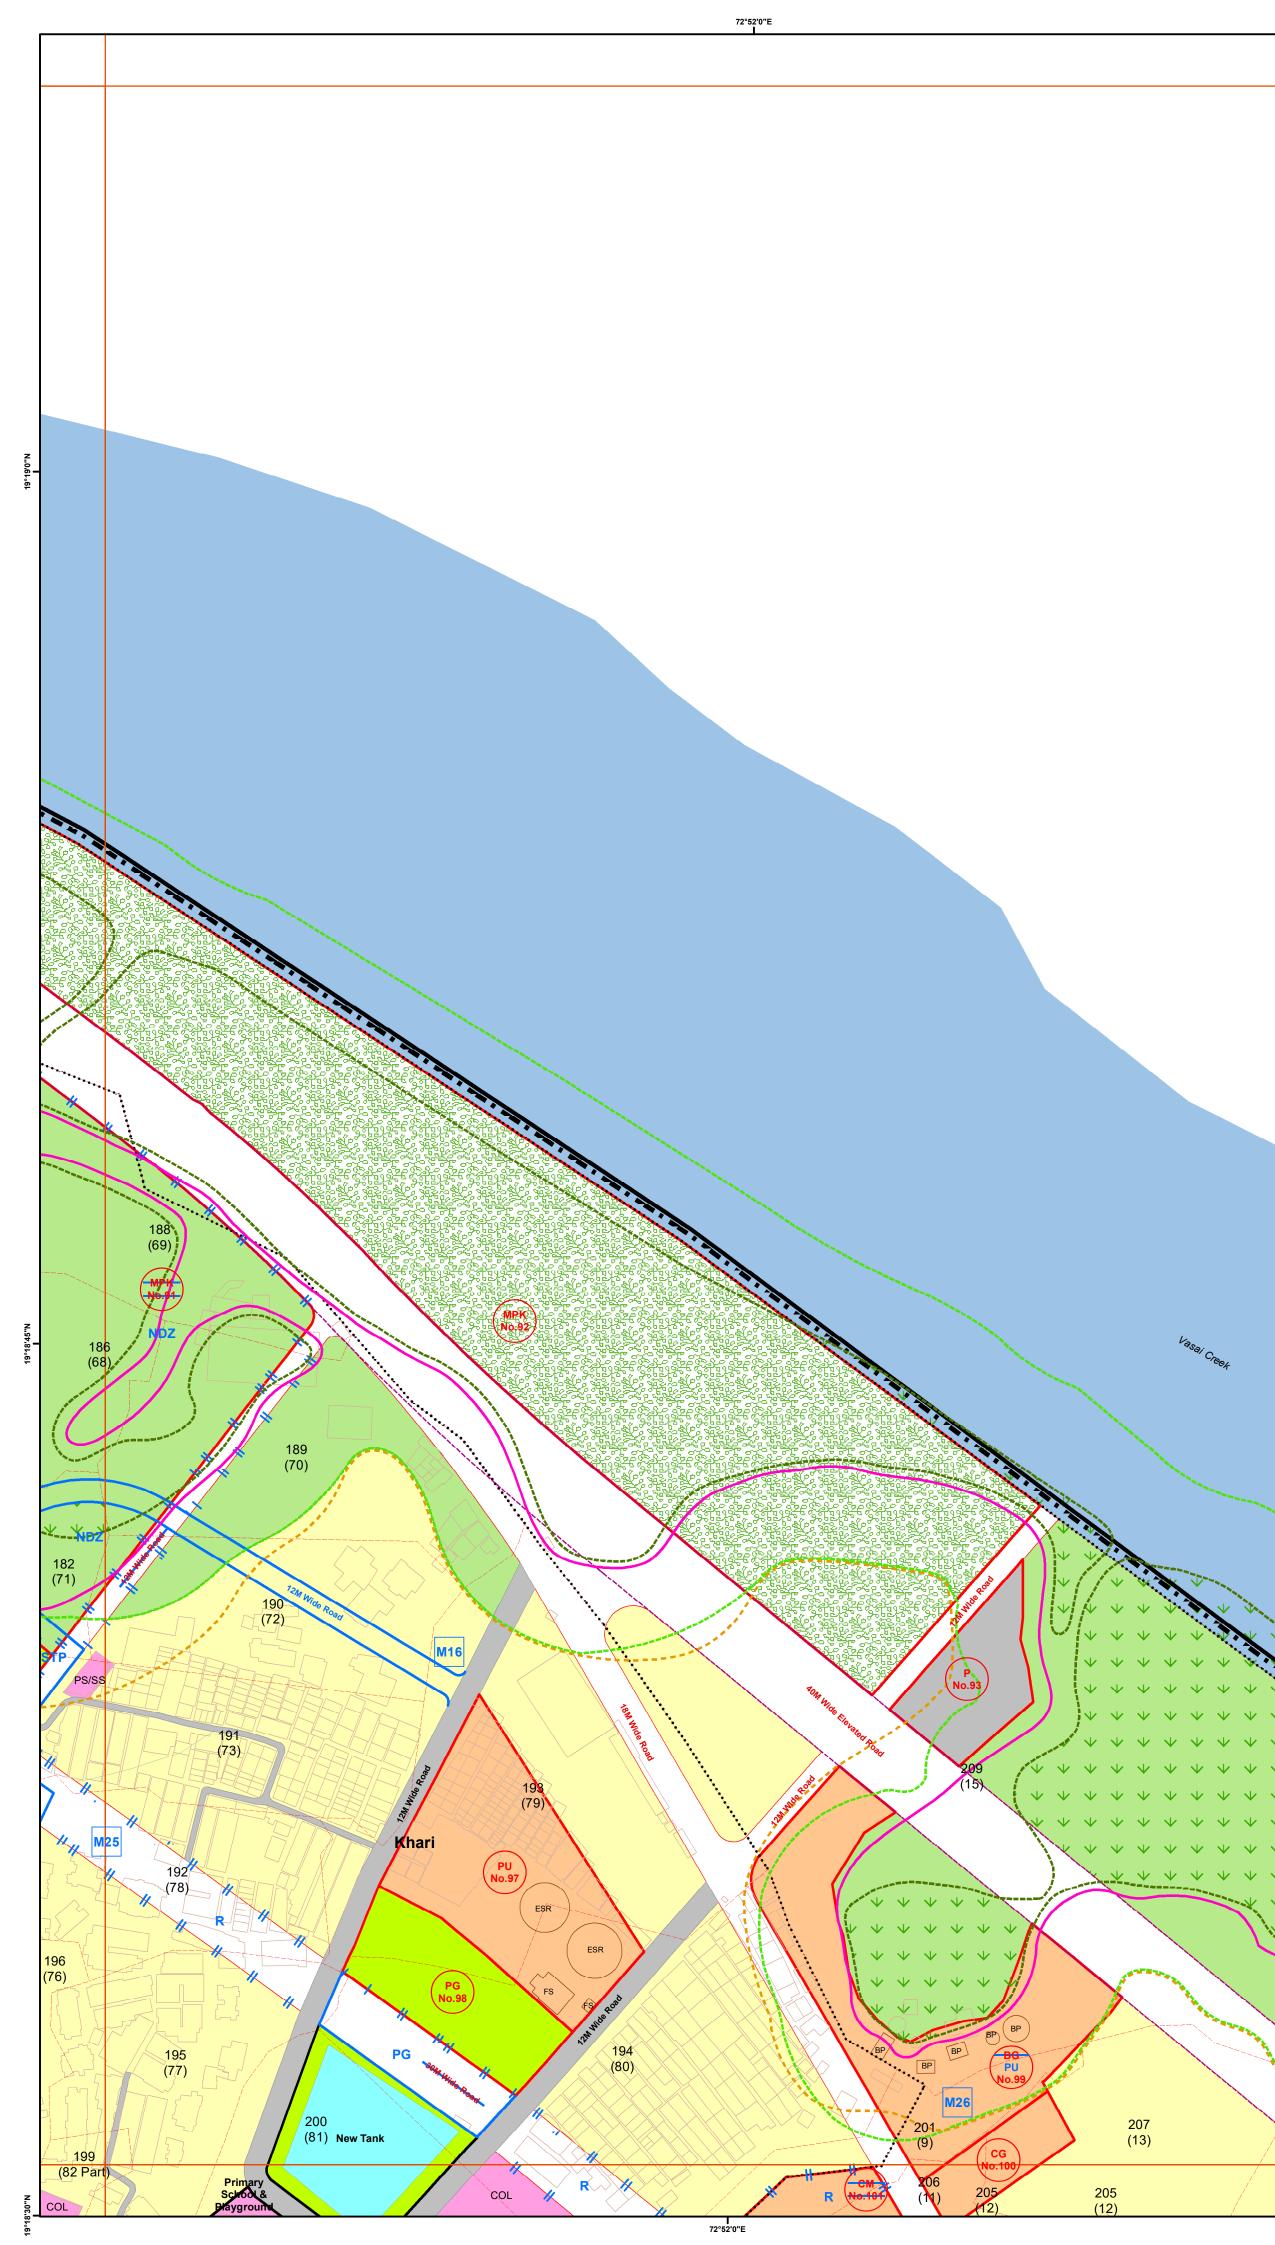

#### Notes

1. The Base Map, ELU and Draft PLU prepared by superimposition of data collected from various Government / Semi Government / Departments / Stakeholders and physical features depicted from Drone / Satellite Imagery; hence, the discrepancies may occur.

2. Proposed Land-use Shall prevail irrespective of property number / boundary shown on map which shall be subject to confirmation from Land Record or competent Authority.

3. The structure on the map does not confirm authorization unless verified and rectified by Planning Authority. 4.SGNP, CRZ, Mangroves with their buffers shown on the plan shall be as per the relevant status. In case of any modifications to such status in future, such boundary and buffer shall automatically stand modified as per the latest notification. 5. The alignment of Metro, Coastal Elevated Road marked on plan are indicative & automatically stand modified by the notification issued by Government from time to time. 6.The alignment of nallah / river / creek is indicative and as per the feature extracted from Drone Imagery and data collected.

7. The boundaries of all the designated sites, Government property are shown as per the image captured by superimposition on cadastral map. This may be subject to change as per the actual acquisition in future. 8.This plan is to be read with UDCPR-2022 and Draft DP Report.

P.Existing road shall have status of the road according to width of road even though not shown in development plan. 10.R-R(Restricted-Residential) Residential Zone subject to handing over area to corporation as per permission/Government orders.

11.R-R1 (Restricted- Residential1) All provision of Residential Zone in UDCPR-2020 will be applicable for this zone subject to 10% of area under Development should be kept for Amenity Space as per direction of Municipal Commissioner with prior permission from Eco-Sensitive Zone Commitee.

12.If the location of Metro Carshed and Metro Line is shifted by MMRDA or Elevated Road is shifted in future, the land eased by such shifting shall stands included in adjoining Zone shown on Development Plan.