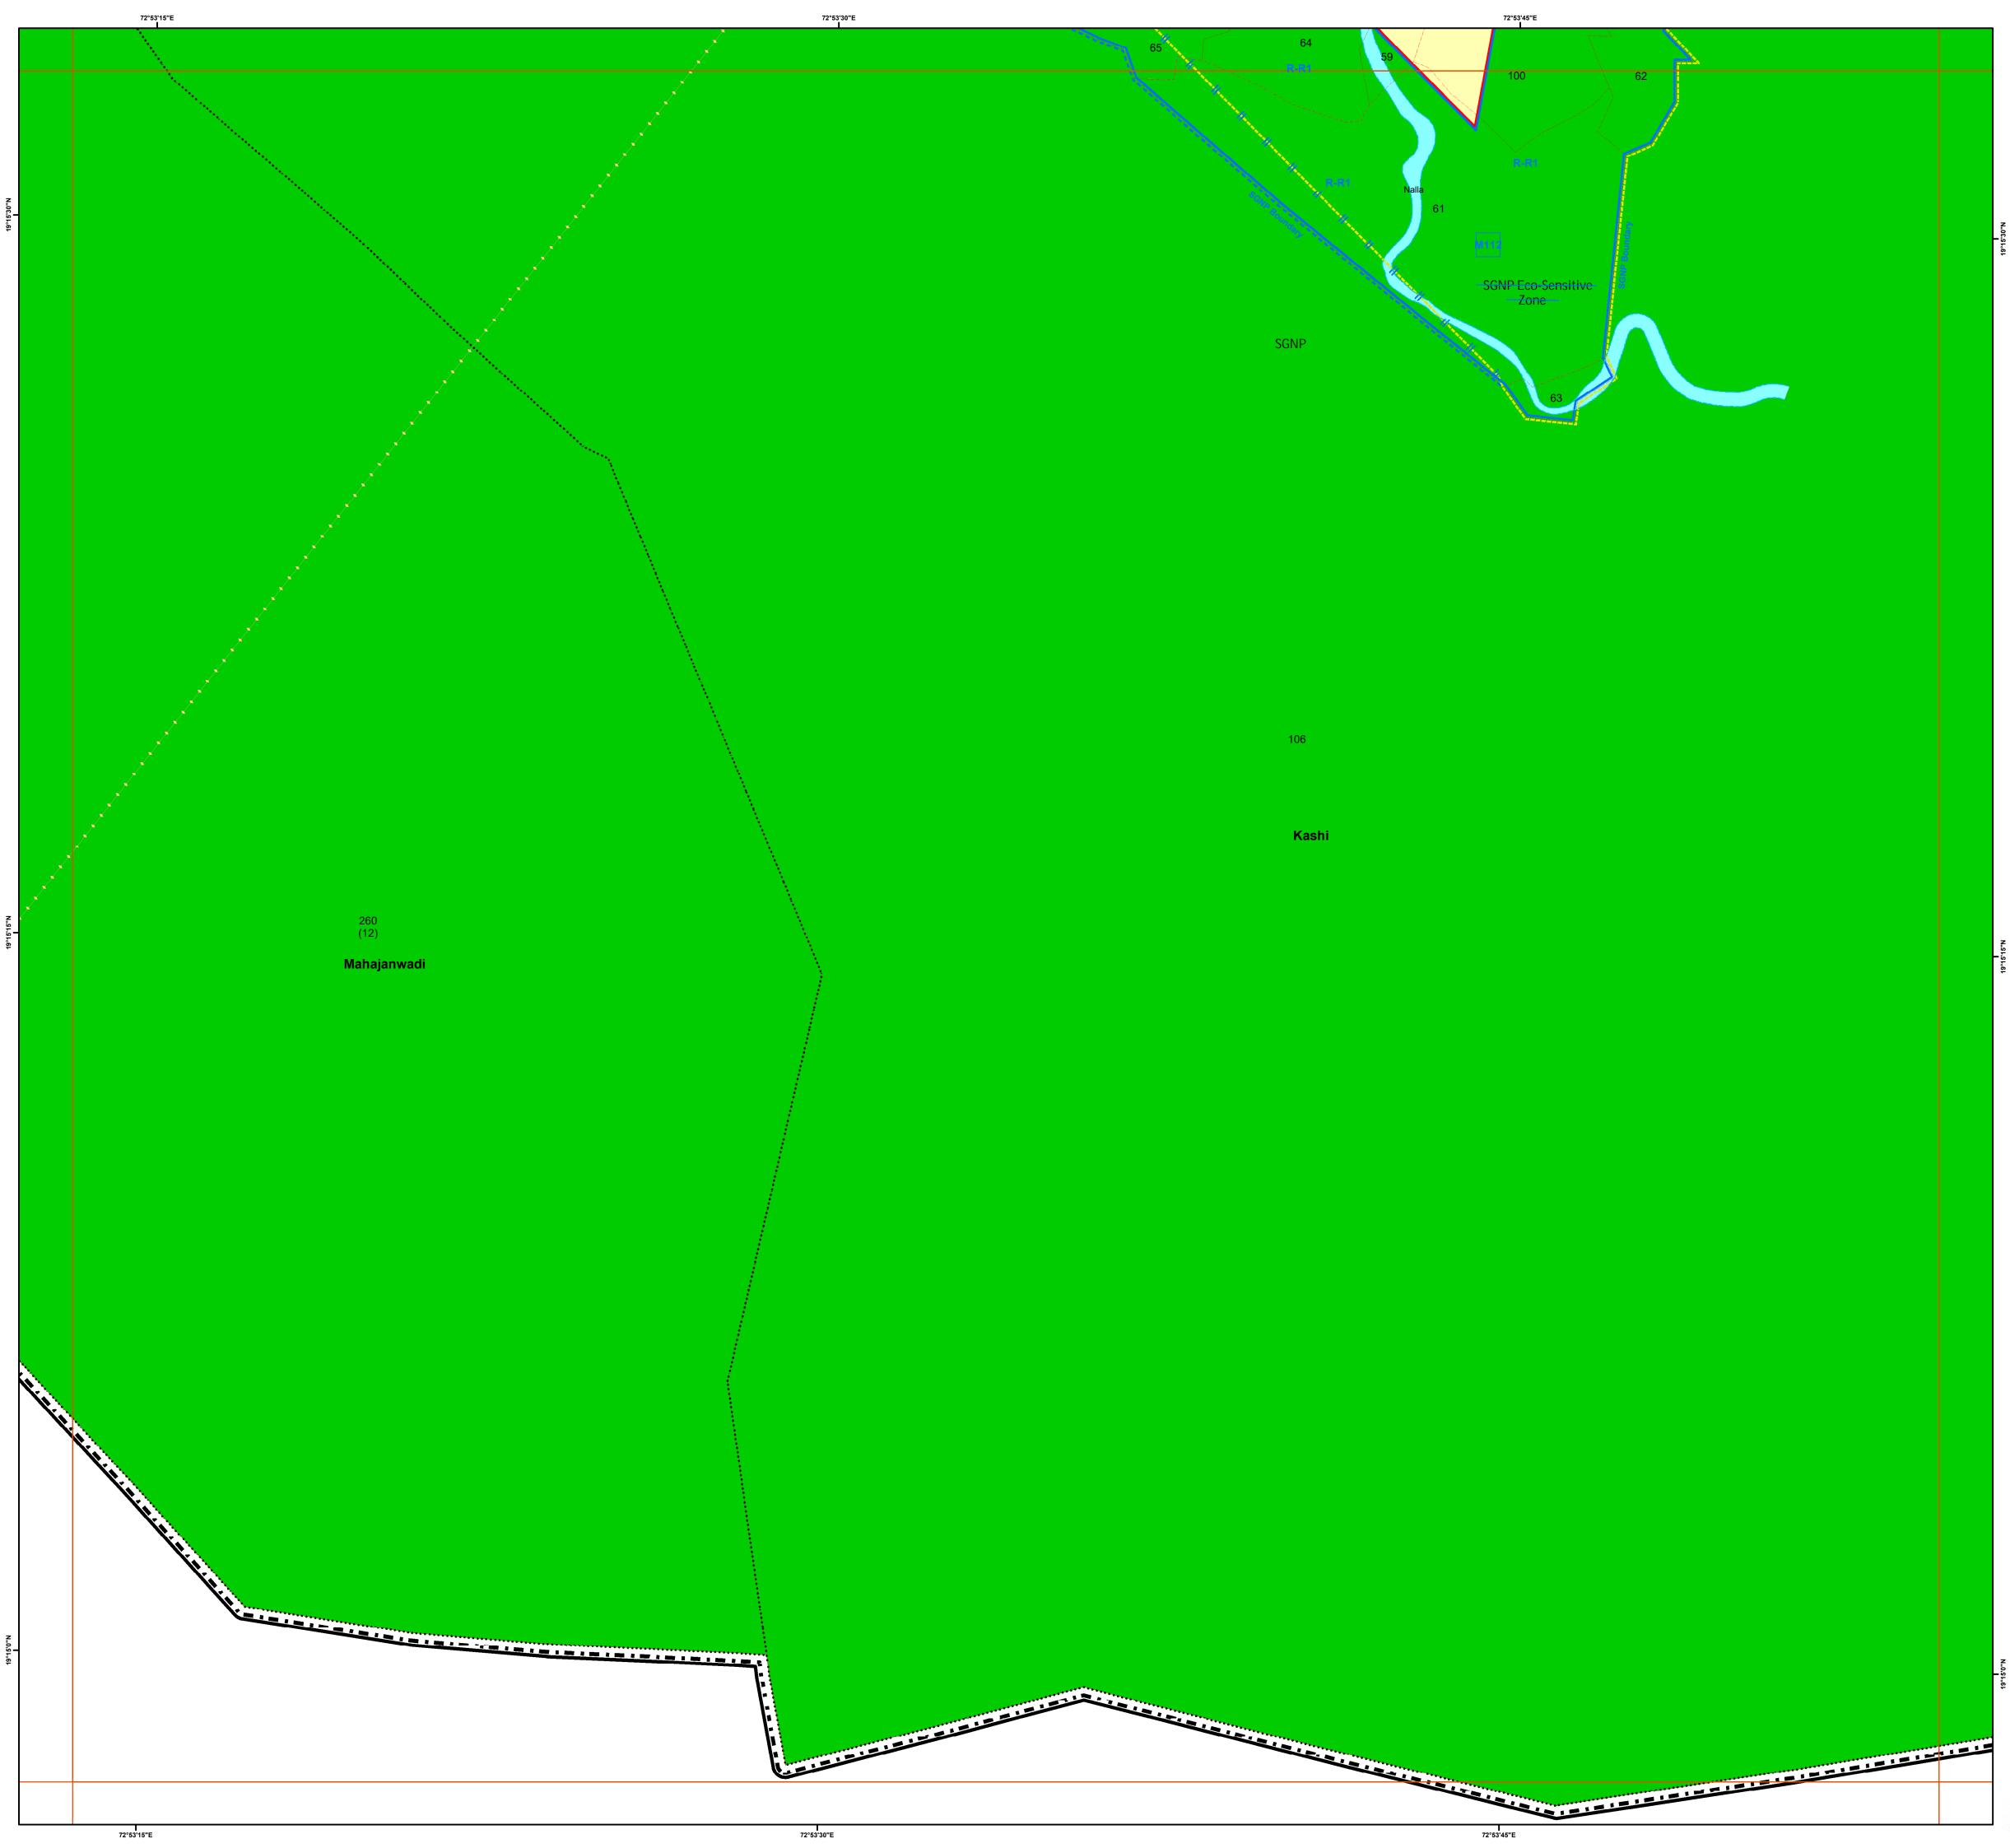

2. Proposed Land-use Shall prevail irrespective of property number / boundary shown on map which shall be subject to confirmation from Land Record or competent Authority.

3. The structure on the map does not confirm authorization unless verified and rectified by Planning Authority. 4.SGNP, CRZ, Mangroves with their buffers shown on the plan shall be as per the relevant status. In case of any modifications to such status in future, such boundary and buffer shall automatically stand modified as per the latest notification. 5. The alignment of Metro, Coastal Elevated Road marked on plan are indicative & automatically stand modified by the notification issued by Government from time to time. 6.The alignment of nallah / river / creek is indicative and as per the feature extracted from Drone Imagery and data collected.

7. The boundaries of all the designated sites, Government property are shown as per the image captured by superimposition on cadastral map. This may be subject to change as per the actual acquisition in future. 8.This plan is to be read with UDCPR-2022 and Draft DP Report.