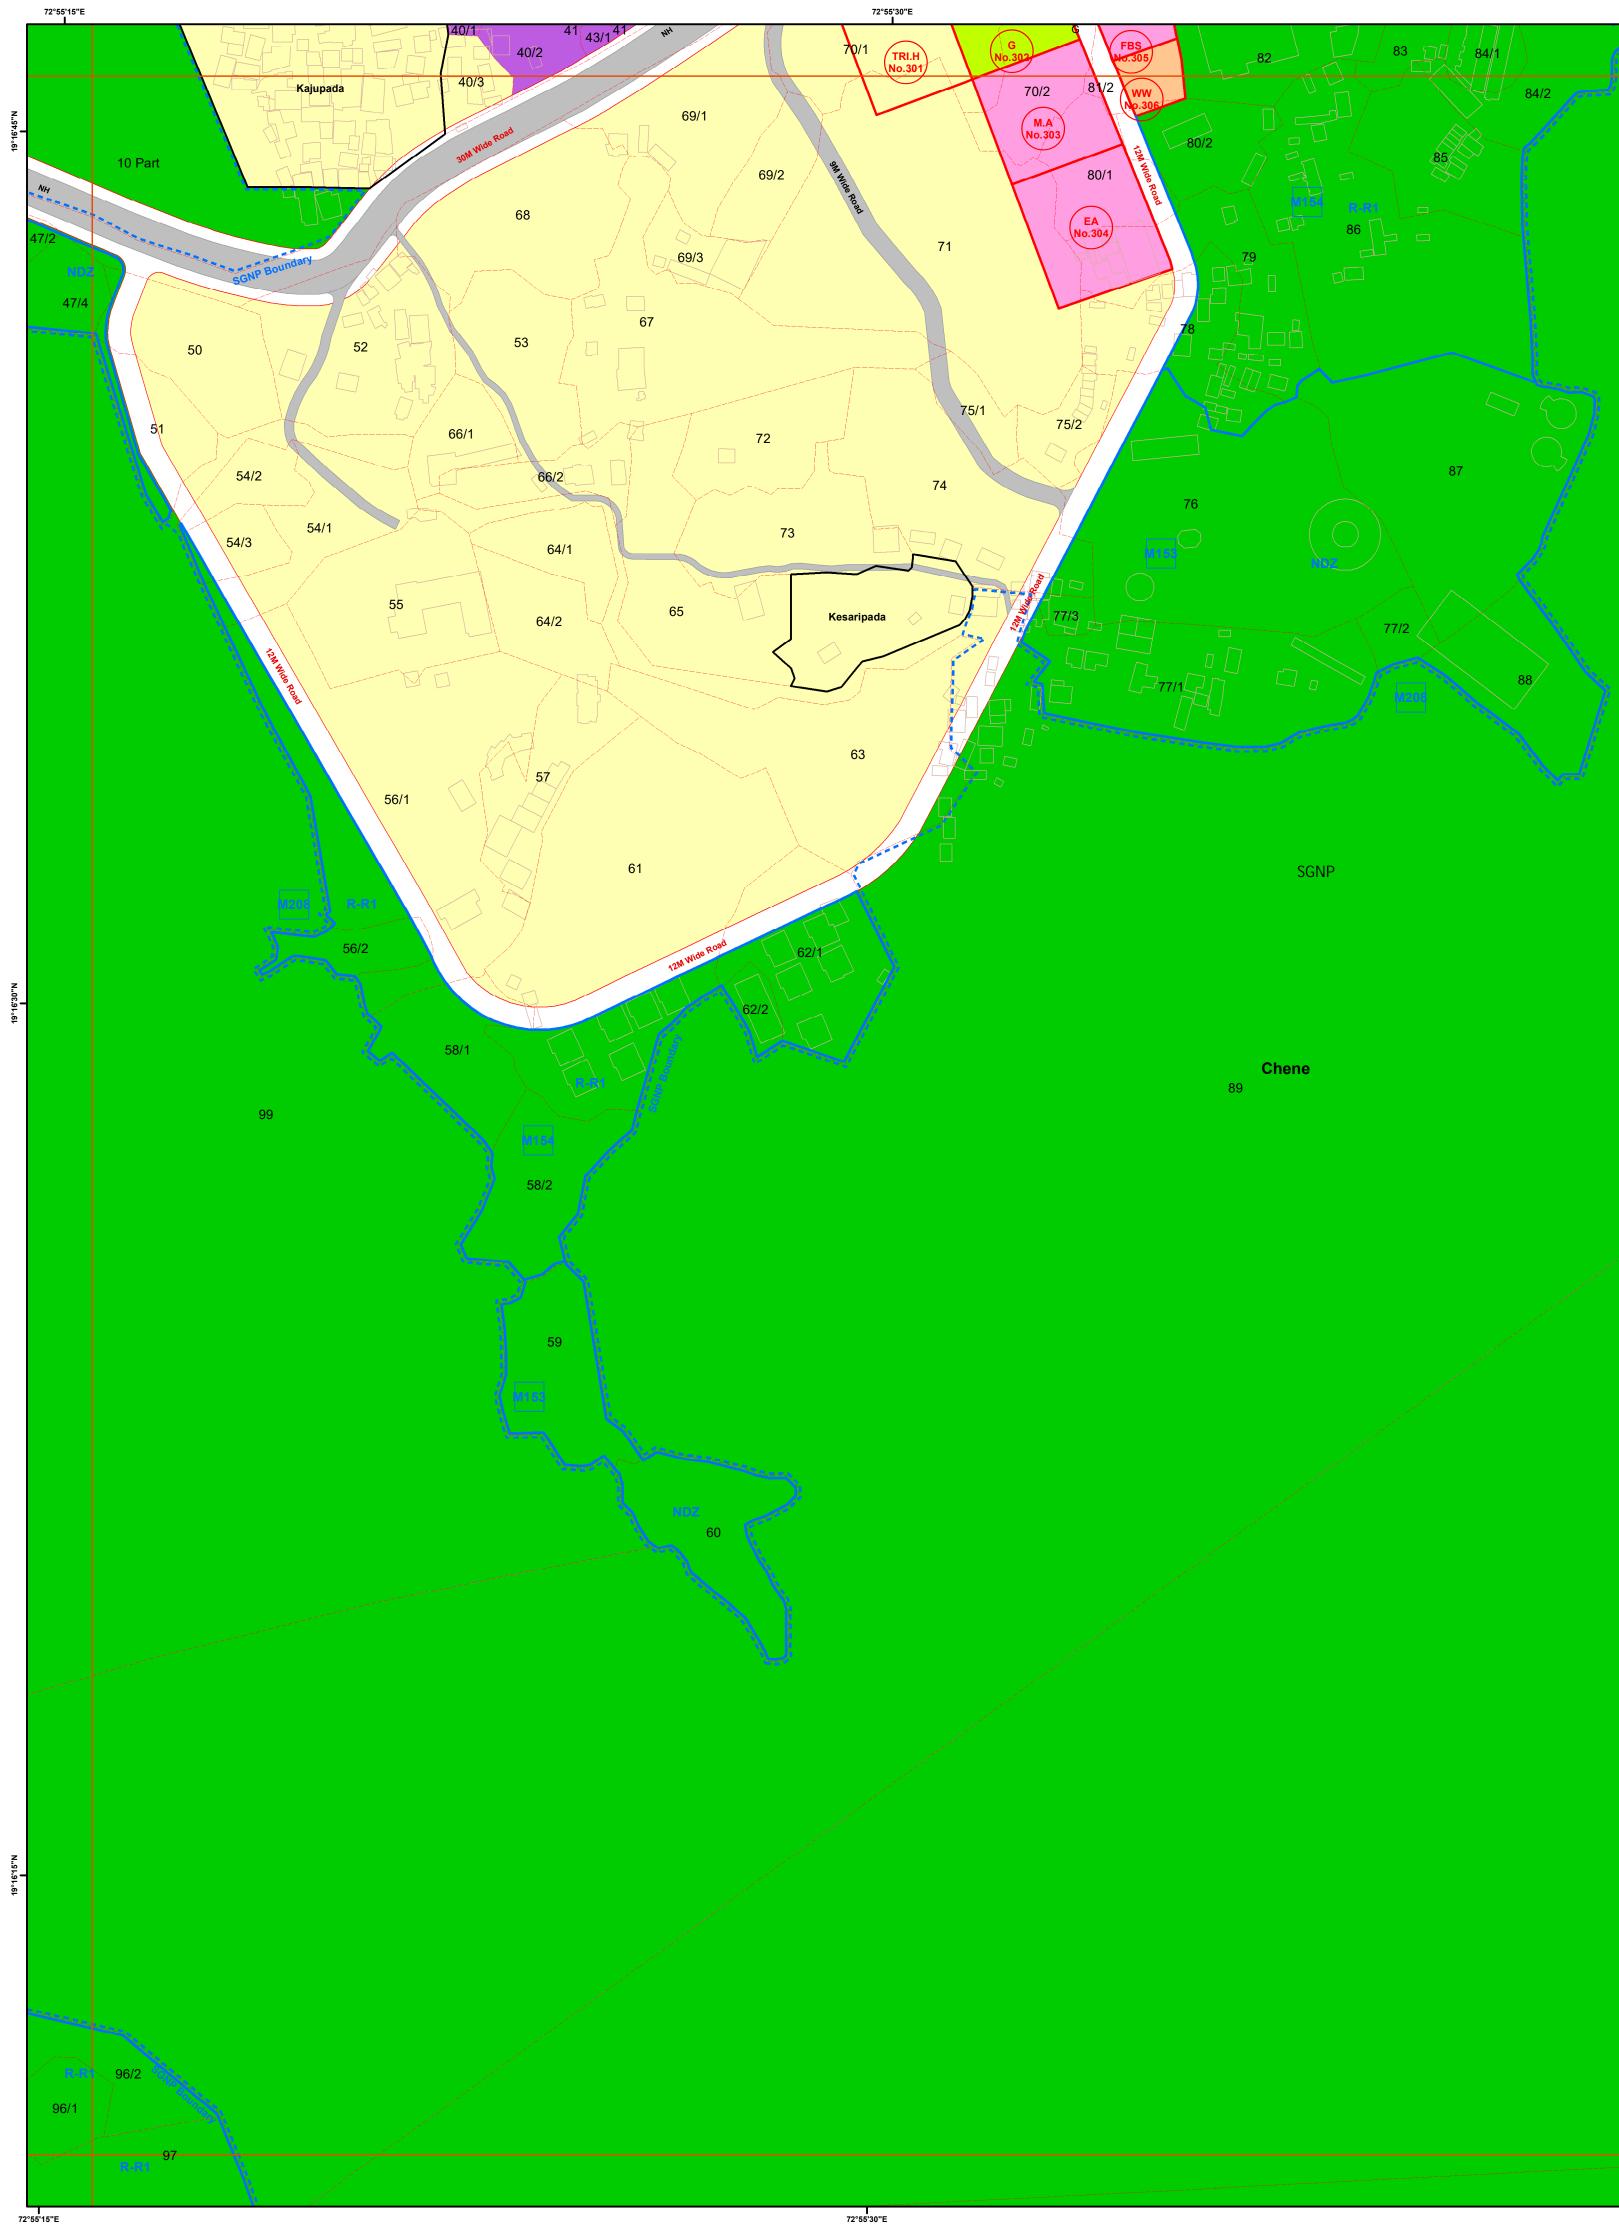

## DRAFT REVISED DEVELOPMENT PLAN Mira Bhayandar Municipal Corporation (Published U/s.28(4) of M.R.&T.P. Act 1966)

2. Proposed Land-use Shall prevail irrespective of property number / boundary shown on map which shall be subject to confirmation from Land Record or competent Authority.

3.The structure on the map does not confirm authorization unless verified and rectified by Planning Authority. 4.SGNP, CRZ, Mangroves with their buffers shown on the plan shall be as per the relevant status. In case of any modifications to such status in future, such boundary and buffer shall automatically stand modified as per the latest notification. 5. The alignment of Metro, <del>Coastal</del> Elevated Road marked on plan are indicative & automatically stand modified by the notification issued by Government from time to time. 6. The alignment of nallah / river / creek is indicative and as per the feature extracted from Drone Imagery and data collected.

7. The boundaries of all the designated sites, Government property are shown as per the image captured by superimposition on cadastral map. This may be subject to change as per the actual acquisition in future. 8.This plan is to be read with UDCPR-2022 and Draft DP Report.

9.Existing road shall have status of the road according to width of road even though not shown in development plan. 10.R-R(Restricted-Residential) Residential Zone subject to handing over area to corporation as per permission/Government orders.

11.R-R1 (Restricted- Residential1) All provision of Residential Zone in UDCPR-2020 will be applicable for this zone subject to 10% of area under Development should be kept for Amenity Space as per direction of Municipal Commissioner with prior permission from Eco-Sensitive Zone Commitee.

12.If the location of Metro Carshed and Metro Line is shifted by MMRDA or Elevated Road is shifted in future, the land eased by such shifting shall stands included in adjoining Zone shown on Development Plan.