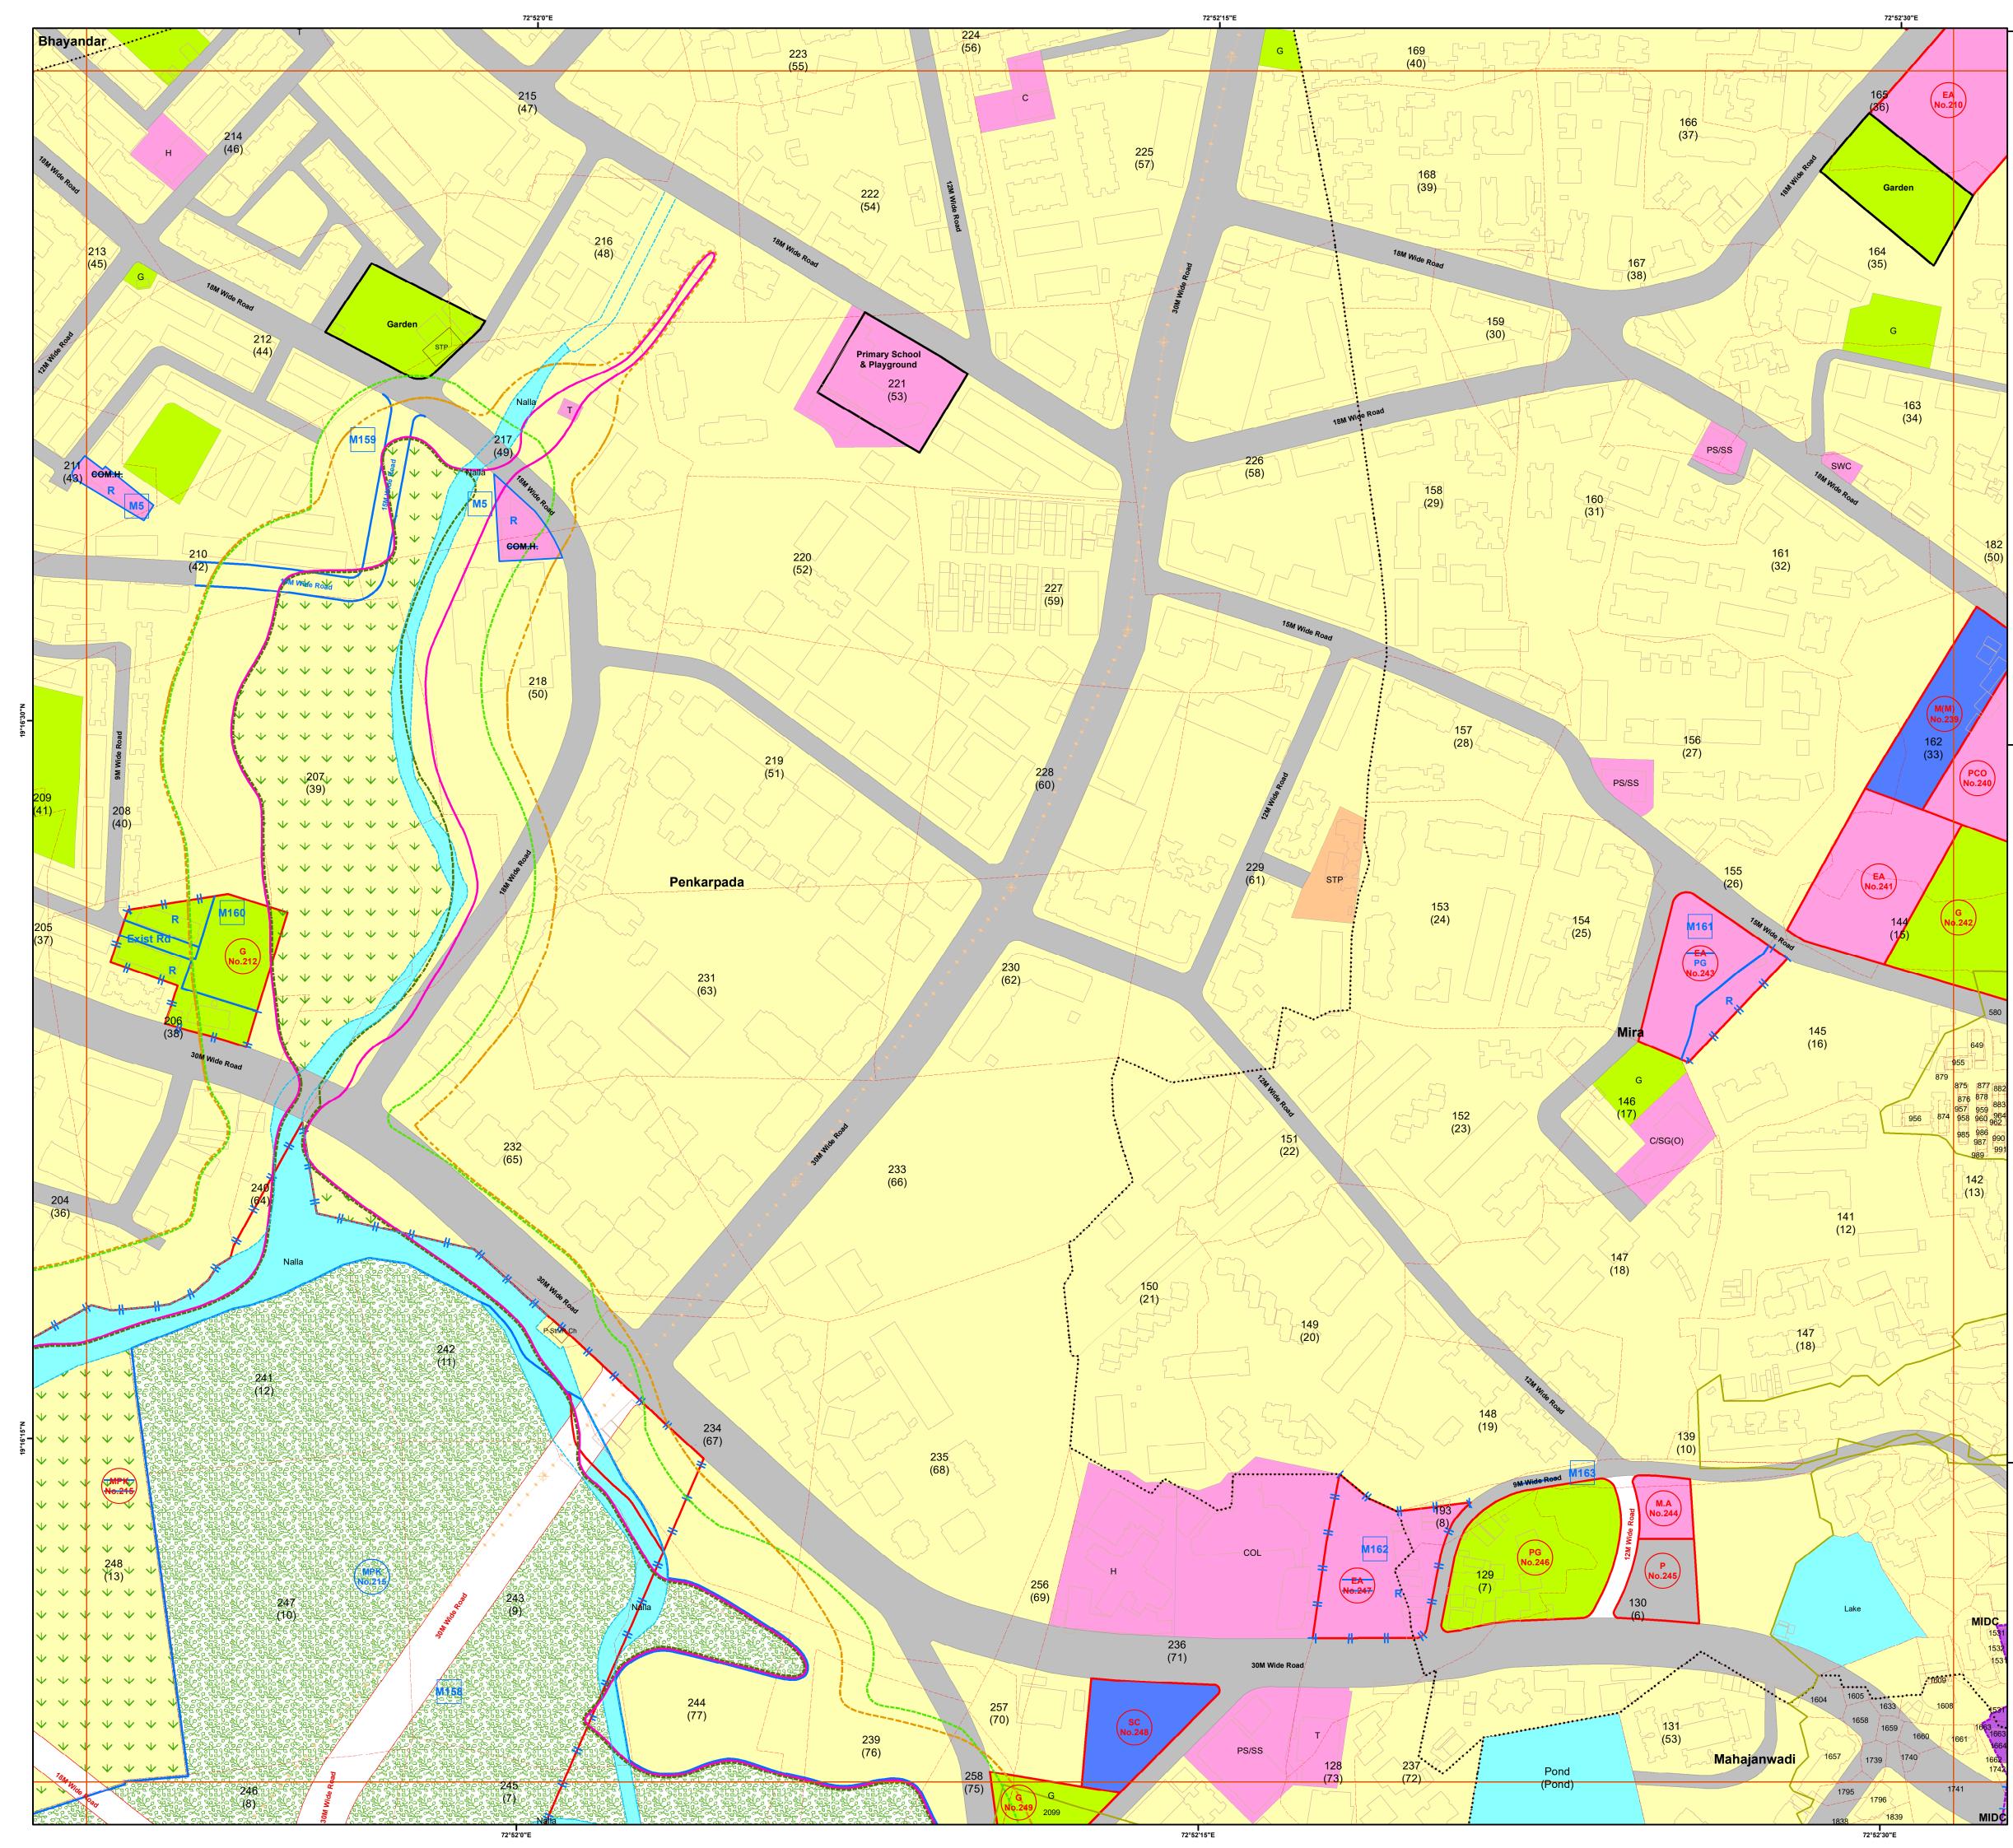

Officer Appointed U/s 21(4A)

Draft Revised Development Plan of Mira Bhayandar

19°19'30"N I

| 72°51 | '0"E |
|-------|------|

| Vasai Creek                                                                  |     |
|------------------------------------------------------------------------------|-----|
|                                                                              |     |
| and ar $\vee$ | RTA |
| 769<br>                                                                      |     |

#### DRAFT REVISED DEVELOPMENT PLAN Mira Bhayandar Municipal Corporation (Published U/s.28(4) of M.R.&T.P. Act 1966)

Officer Appointed U/s 21(4A) Draft Revised Development Plan of Mira Bhayandar

| A REAL      |
|-------------|
| ⊈<br>→ Draf |
|             |
|             |

Officer Appointed U/s 21(4A)

Draft Revised Development Plan of Mira Bhayandar

19°19'0"N I

72°49'15"E

72°49'30"E

↓ (112) ↓ Esh Prasad Agar

V262

(113)