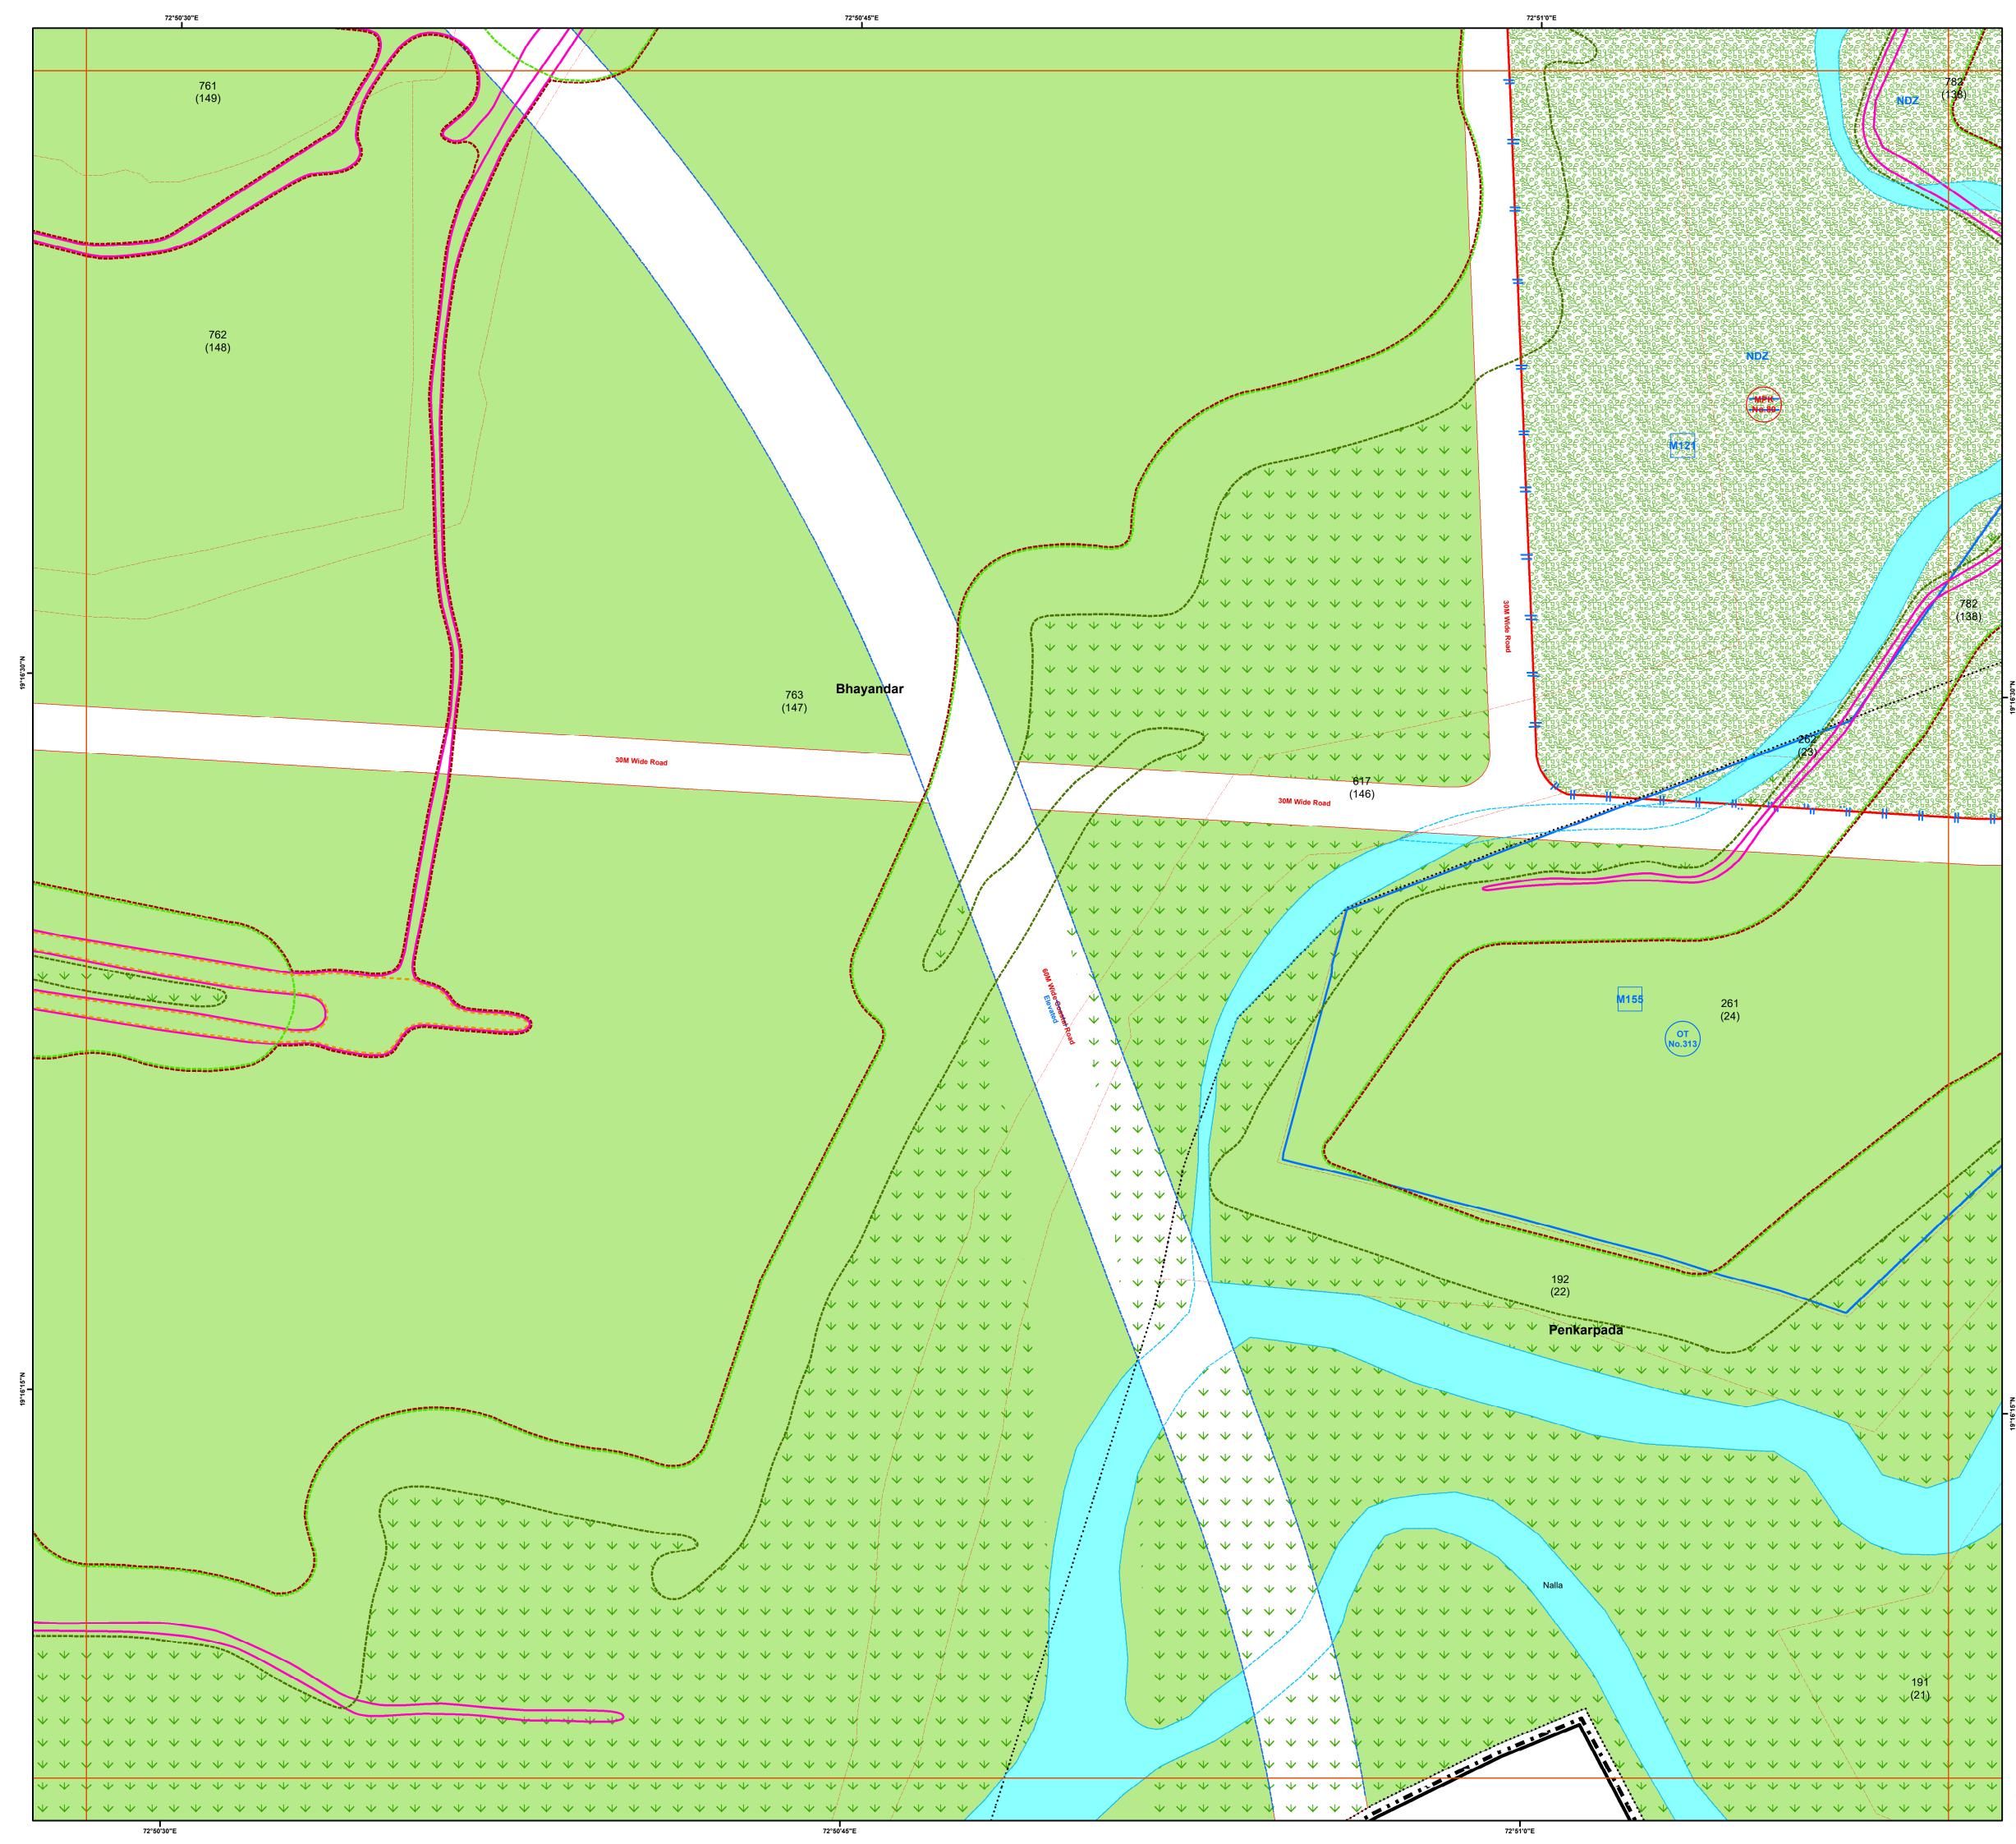

Officer Appointed U/s 21(4A)

Draft Revised Development Plan of Mira Bhayandar

19°19'30"N I

| 72°51 | '0"E |
|-------|------|

| Vasai Creek                                                                  |     |
|------------------------------------------------------------------------------|-----|
|                                                                              |     |
| and ar $\vee$ | RTA |
| 769<br>                                                                      |     |

#### DRAFT REVISED DEVELOPMENT PLAN Mira Bhayandar Municipal Corporation (Published U/s.28(4) of M.R.&T.P. Act 1966)

Officer Appointed U/s 21(4A) Draft Revised Development Plan of Mira Bhayandar

| A REAL      |
|-------------|
| ⊈<br>→ Draf |
|             |
|             |

Officer Appointed U/s 21(4A)

Draft Revised Development Plan of Mira Bhayandar

19°19'0"N I

72°49'15"E

72°49'30"E

↓ (112) ↓ Esh Prasad Agar

V262

(113)