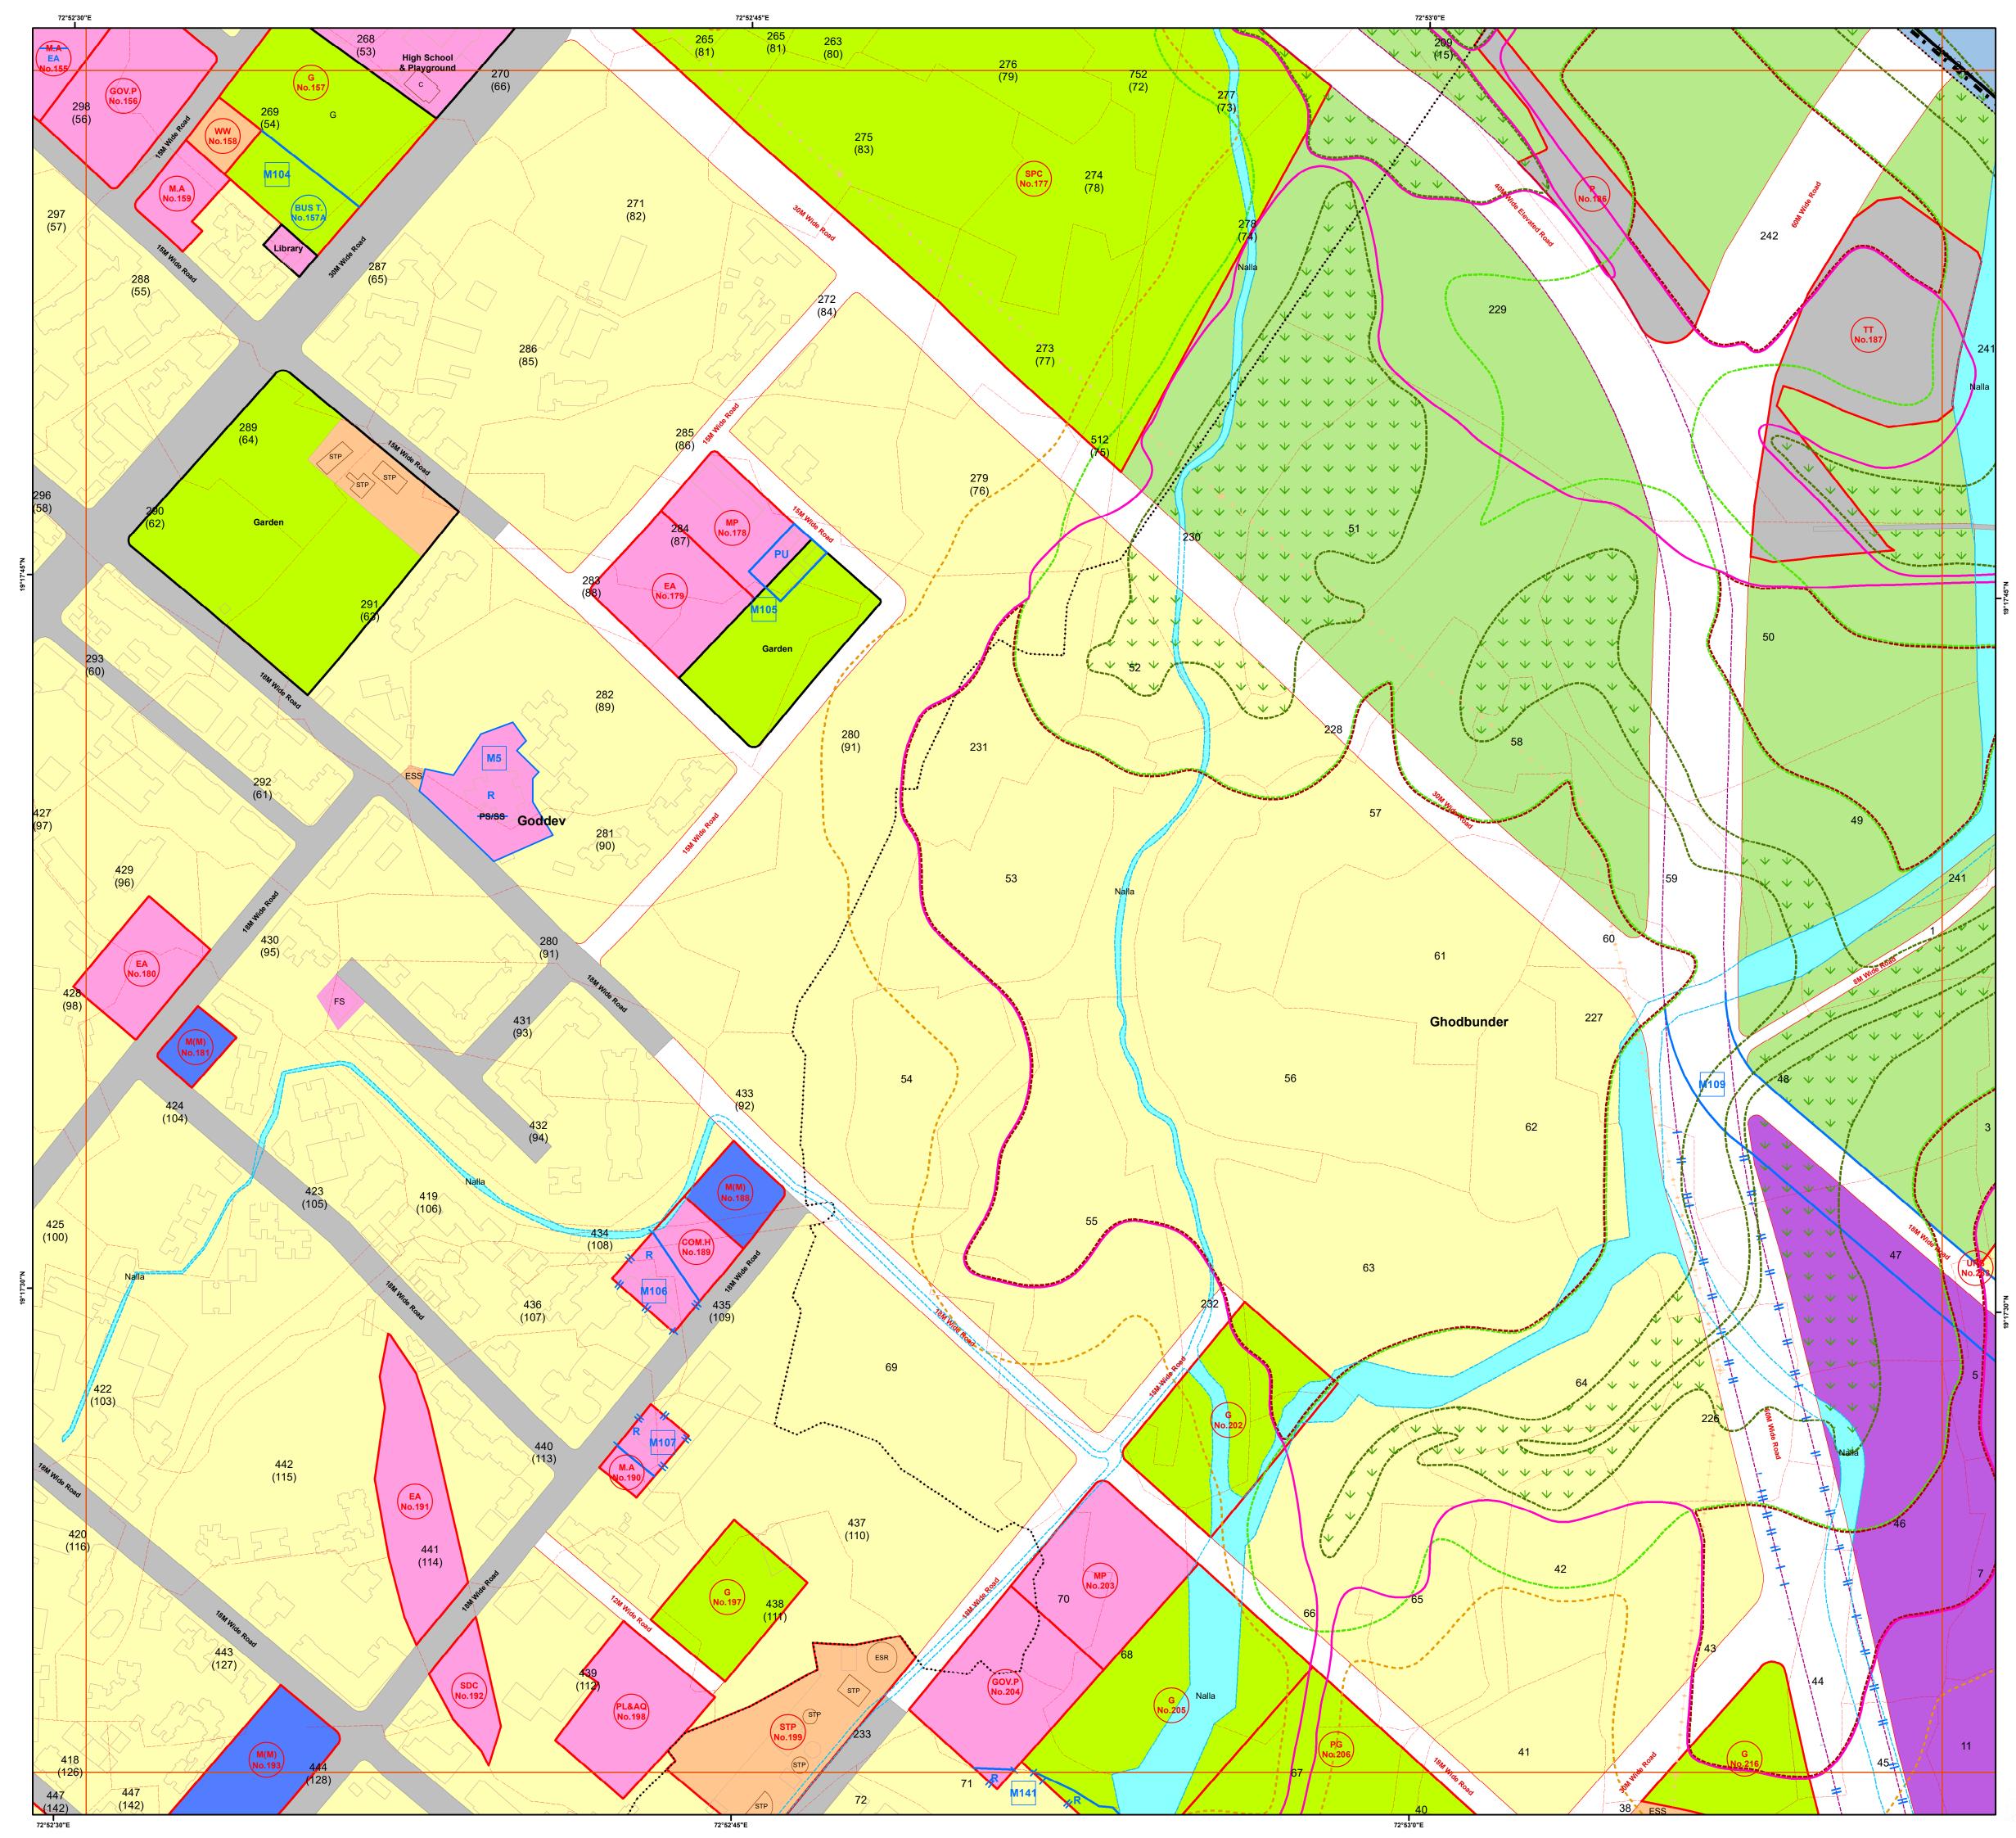

## DRAFT REVISED DEVELOPMENT PLAN Mira Bhayandar Municipal Corporation (Published U/s.28(4) of M.R.&T.P. Act 1966)

2. Proposed Land-use Shall prevail irrespective of property number / boundary shown on map which shall be subject to confirmation from Land Record or competent Authority.

3.The structure on the map does not confirm authorization unless verified and rectified by Planning Authority. 4.SGNP, CRZ, Mangroves with their buffers shown on the plan shall be as per the relevant status. In case of any modifications to such status in future, such boundary and buffer shall automatically stand modified as per the latest notification. 5. The alignment of Metro, <del>Coastal</del> Elevated Road marked on plan are indicative & automatically stand modified by the notification issued by Government from time to time. 6. The alignment of nallah / river / creek is indicative and as per the feature extracted from Drone Imagery and data collected.

7. The boundaries of all the designated sites, Government property are shown as per the image captured by superimposition on cadastral map. This may be subject to change as per the actual acquisition in future. 8.This plan is to be read with UDCPR-2022 and Draft DP Report.

9.Existing road shall have status of the road according to width of road even though not shown in development plan. 10.R-R(Restricted-Residential) Residential Zone subject to handing over area to corporation as per permission/Government orders.

11.R-R1 (Restricted- Residential1) All provision of Residential Zone in UDCPR-2020 will be applicable for this zone subject to 10% of area under Development should be kept for Amenity Space as per direction of Municipal Commissioner with prior permission from Eco-Sensitive Zone Commitee.

12.If the location of Metro Carshed and Metro Line is shifted by MMRDA or Elevated Road is shifted in future, the land eased by such shifting shall stands included in adjoining Zone shown on Development Plan.