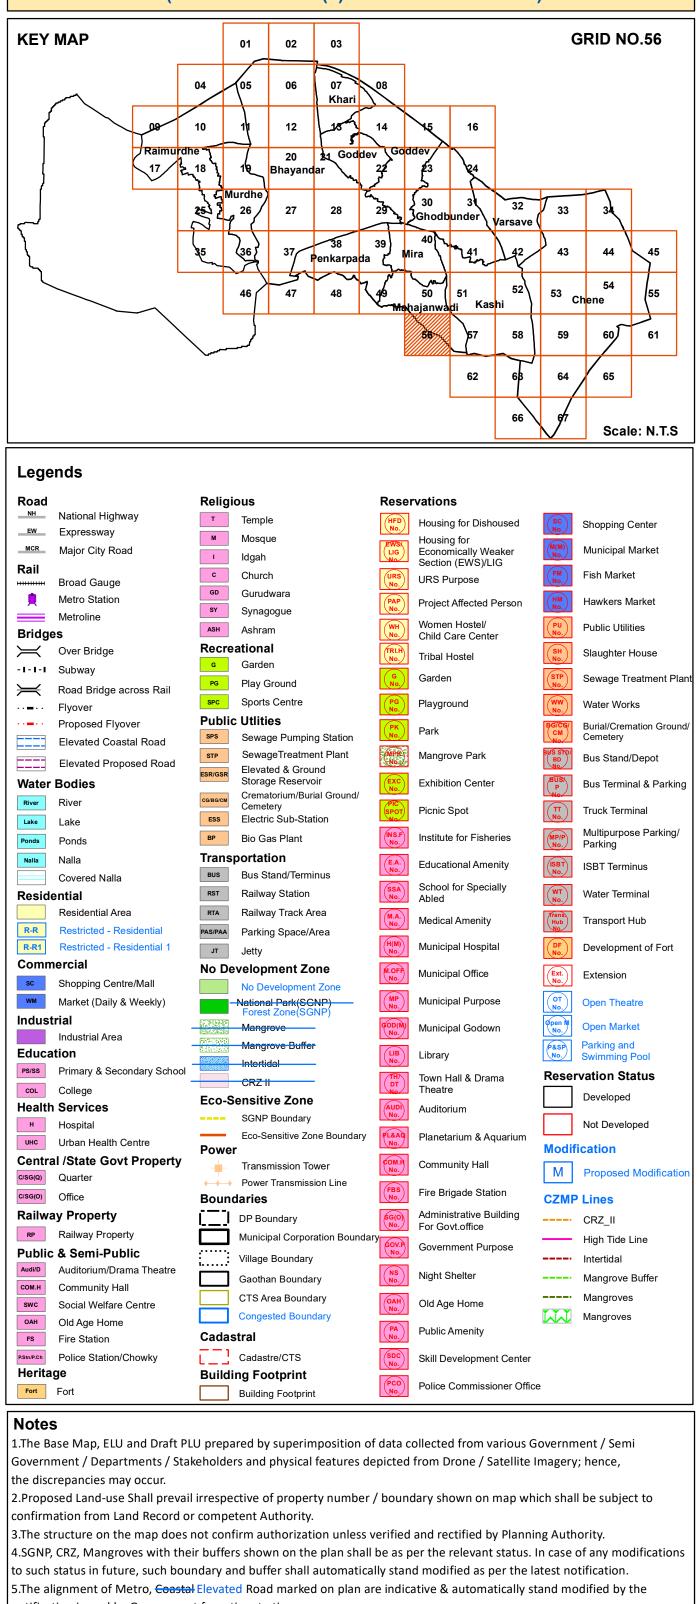

.

| Scale |              |         |           | North N |
|-------|--------------|---------|-----------|---------|
| 0     | 0.05         | 0.1     | 0.2<br>km | WEE     |
|       |              | 1:2,000 |           | S       |
| 31101 | मुल्यनिधारेष |         | 620+1     |         |





Officer Appointed U/s 21(4A)

The provided the p

# SGNP

72°56'0"E

89 Part

19°16'0"N |

19°15'45"N **I** 

Chene

# 89 Part

### DRAFT REVISED DEVELOPMENT PLAN Mira Bhayandar Municipal Corporation (Published U/s.28(4) of M.R.&T.P. Act 1966)



|                         | ला मुल्यनिधर्म | AT  |
|-------------------------|----------------|-----|
| 0.00                    |                | 311 |
| Offi<br>Draft Revised D | and the seal   |     |
| Assistant D             | राणे शाखा      |     |







notification issued by Government from time to time. 6.The alignment of nallah / river / creek is indicative and as per the feature extracted from Drone Imagery and data collected. 7. The boundaries of all the designated sites, Government property are shown as per the image captured by superimposition on cadastral map. This may be subject to change as per the actual acquisition in future.

8.This plan is to be read with UDCPR-2022 and Draft DP Report.

9.Existing road shall have status of the road according to width of road even though not shown in development plan. 10.R-R(Restricted-Residential) Residential Zone subject to handing over area to corporation as per permission/Government orders.

11.R-R1 (Restricted- Residential1) All provision of Residential Zone in UDCPR-2020 will be appl