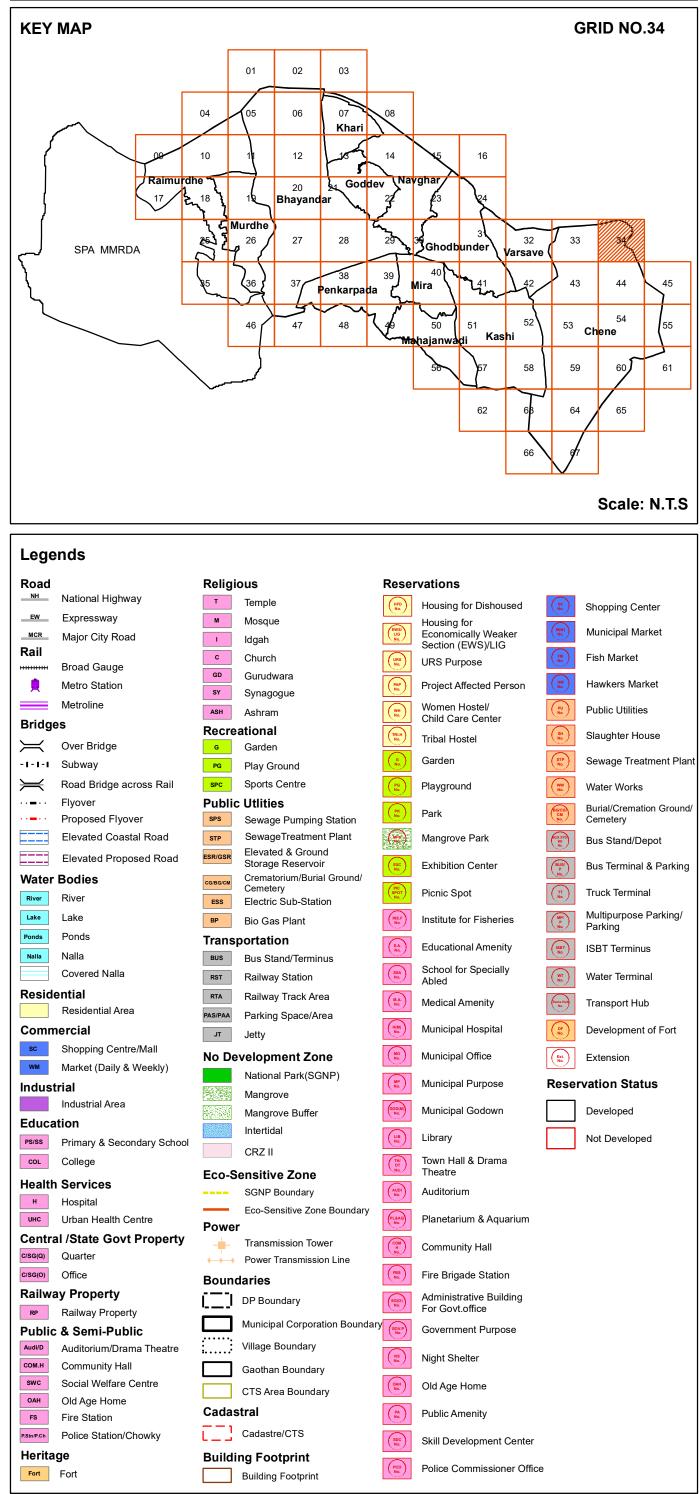

## Notes

1. The Base Map, ELU and Draft PLU prepared by superimposition of data collected from various Government / Semi Government / Departments / Stakeholders and physical features depicted from Drone / Satellite Imagery; hence, the discrepancies may occur.

2. Proposed Land-use Shall prevail irrespective of property number / boundary shown on map which shall be subject to confirmation from Land Record or competent Authority.

3. The structure on the map does not confirm authorization unless verified and rectified by Planning Authority. 4.SGNP, CRZ, Mangroves with their buffers shown on the plan shall be as per the relevant status. In case of any modifications to such status in future, such boundary and buffer shall automatically stand modified as per the latest notification. 5. The alignment of Metro, Coastal Road marked on plan are indicative & automatically stand modified by the notification issued by Government from time to time.

6. The alignment of nallah / river / creek is indicative and as per the feature extracted from Drone Imagery and data collected. 7.The boundaries of all the designated sites, Government property are shown as per the image captured by superimposition on cadastral map. This may be subject to change as per the actual acquisition in future. 8. This plan is to be read with UDCPR-2022 and Draft DP Report.