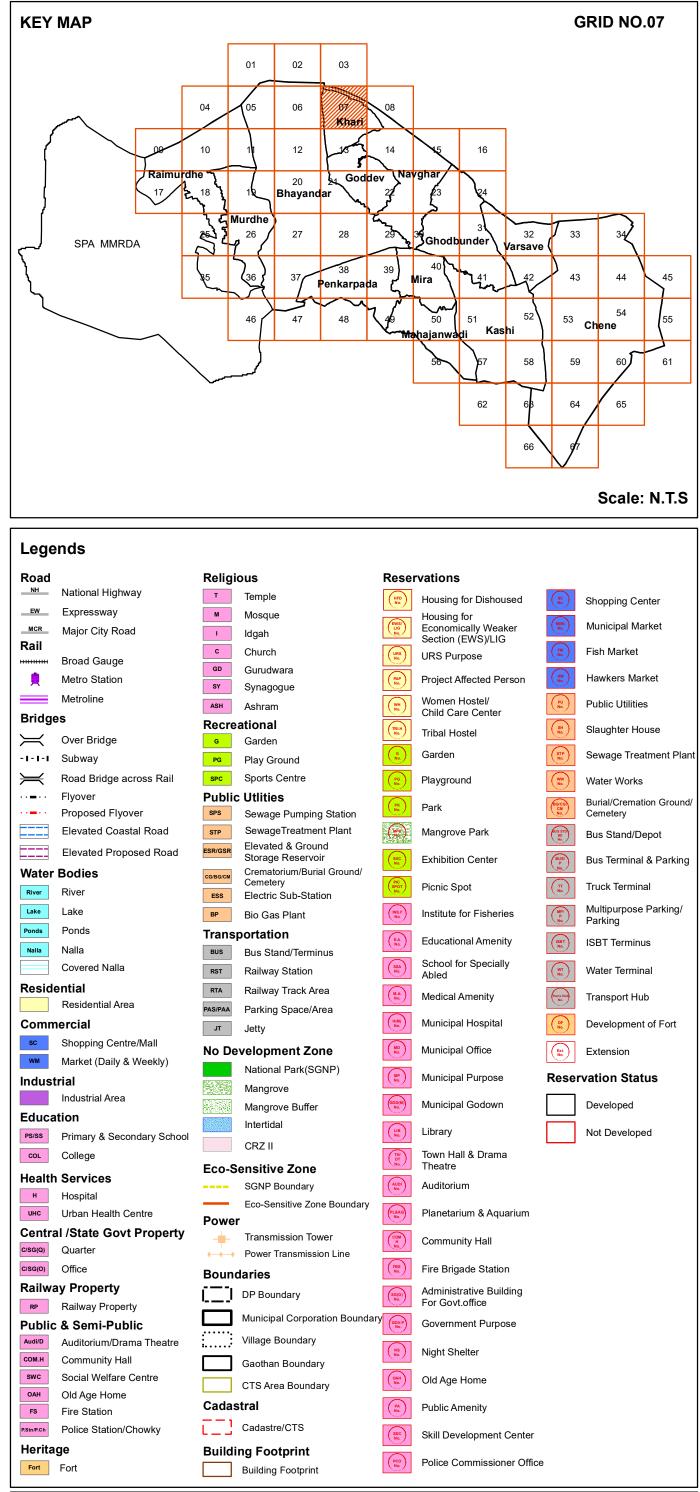

## Notes

1. The Base Map, ELU and Draft PLU prepared by superimposition of data collected from various Government / Semi Government / Departments / Stakeholders and physical features depicted from Drone / Satellite Imagery; hence, the discrepancies may occur.

2. Proposed Land-use Shall prevail irrespective of property number / boundary shown on map which shall be subject to confirmation from Land Record or competent Authority.

3. The structure on the map does not confirm authorization unless verified and rectified by Planning Authority. 4.SGNP, CRZ, Mangroves with their buffers shown on the plan shall be as per the relevant status. In case of any modifications to such status in future, such boundary and buffer shall automatically stand modified as per the latest notification. 5. The alignment of Metro, Coastal Road marked on plan are indicative & automatically stand modified by the notification issued by Government from time to time.

6. The alignment of nallah / river / creek is indicative and as per the feature extracted from Drone Imagery and data collected. 7.The boundaries of all the designated sites, Government property are shown as per the image captured by superimposition on cadastral map. This may be subject to change as per the actual acquisition in future. 8.This plan is to be read with UDCPR-2022 and Draft DP Report.