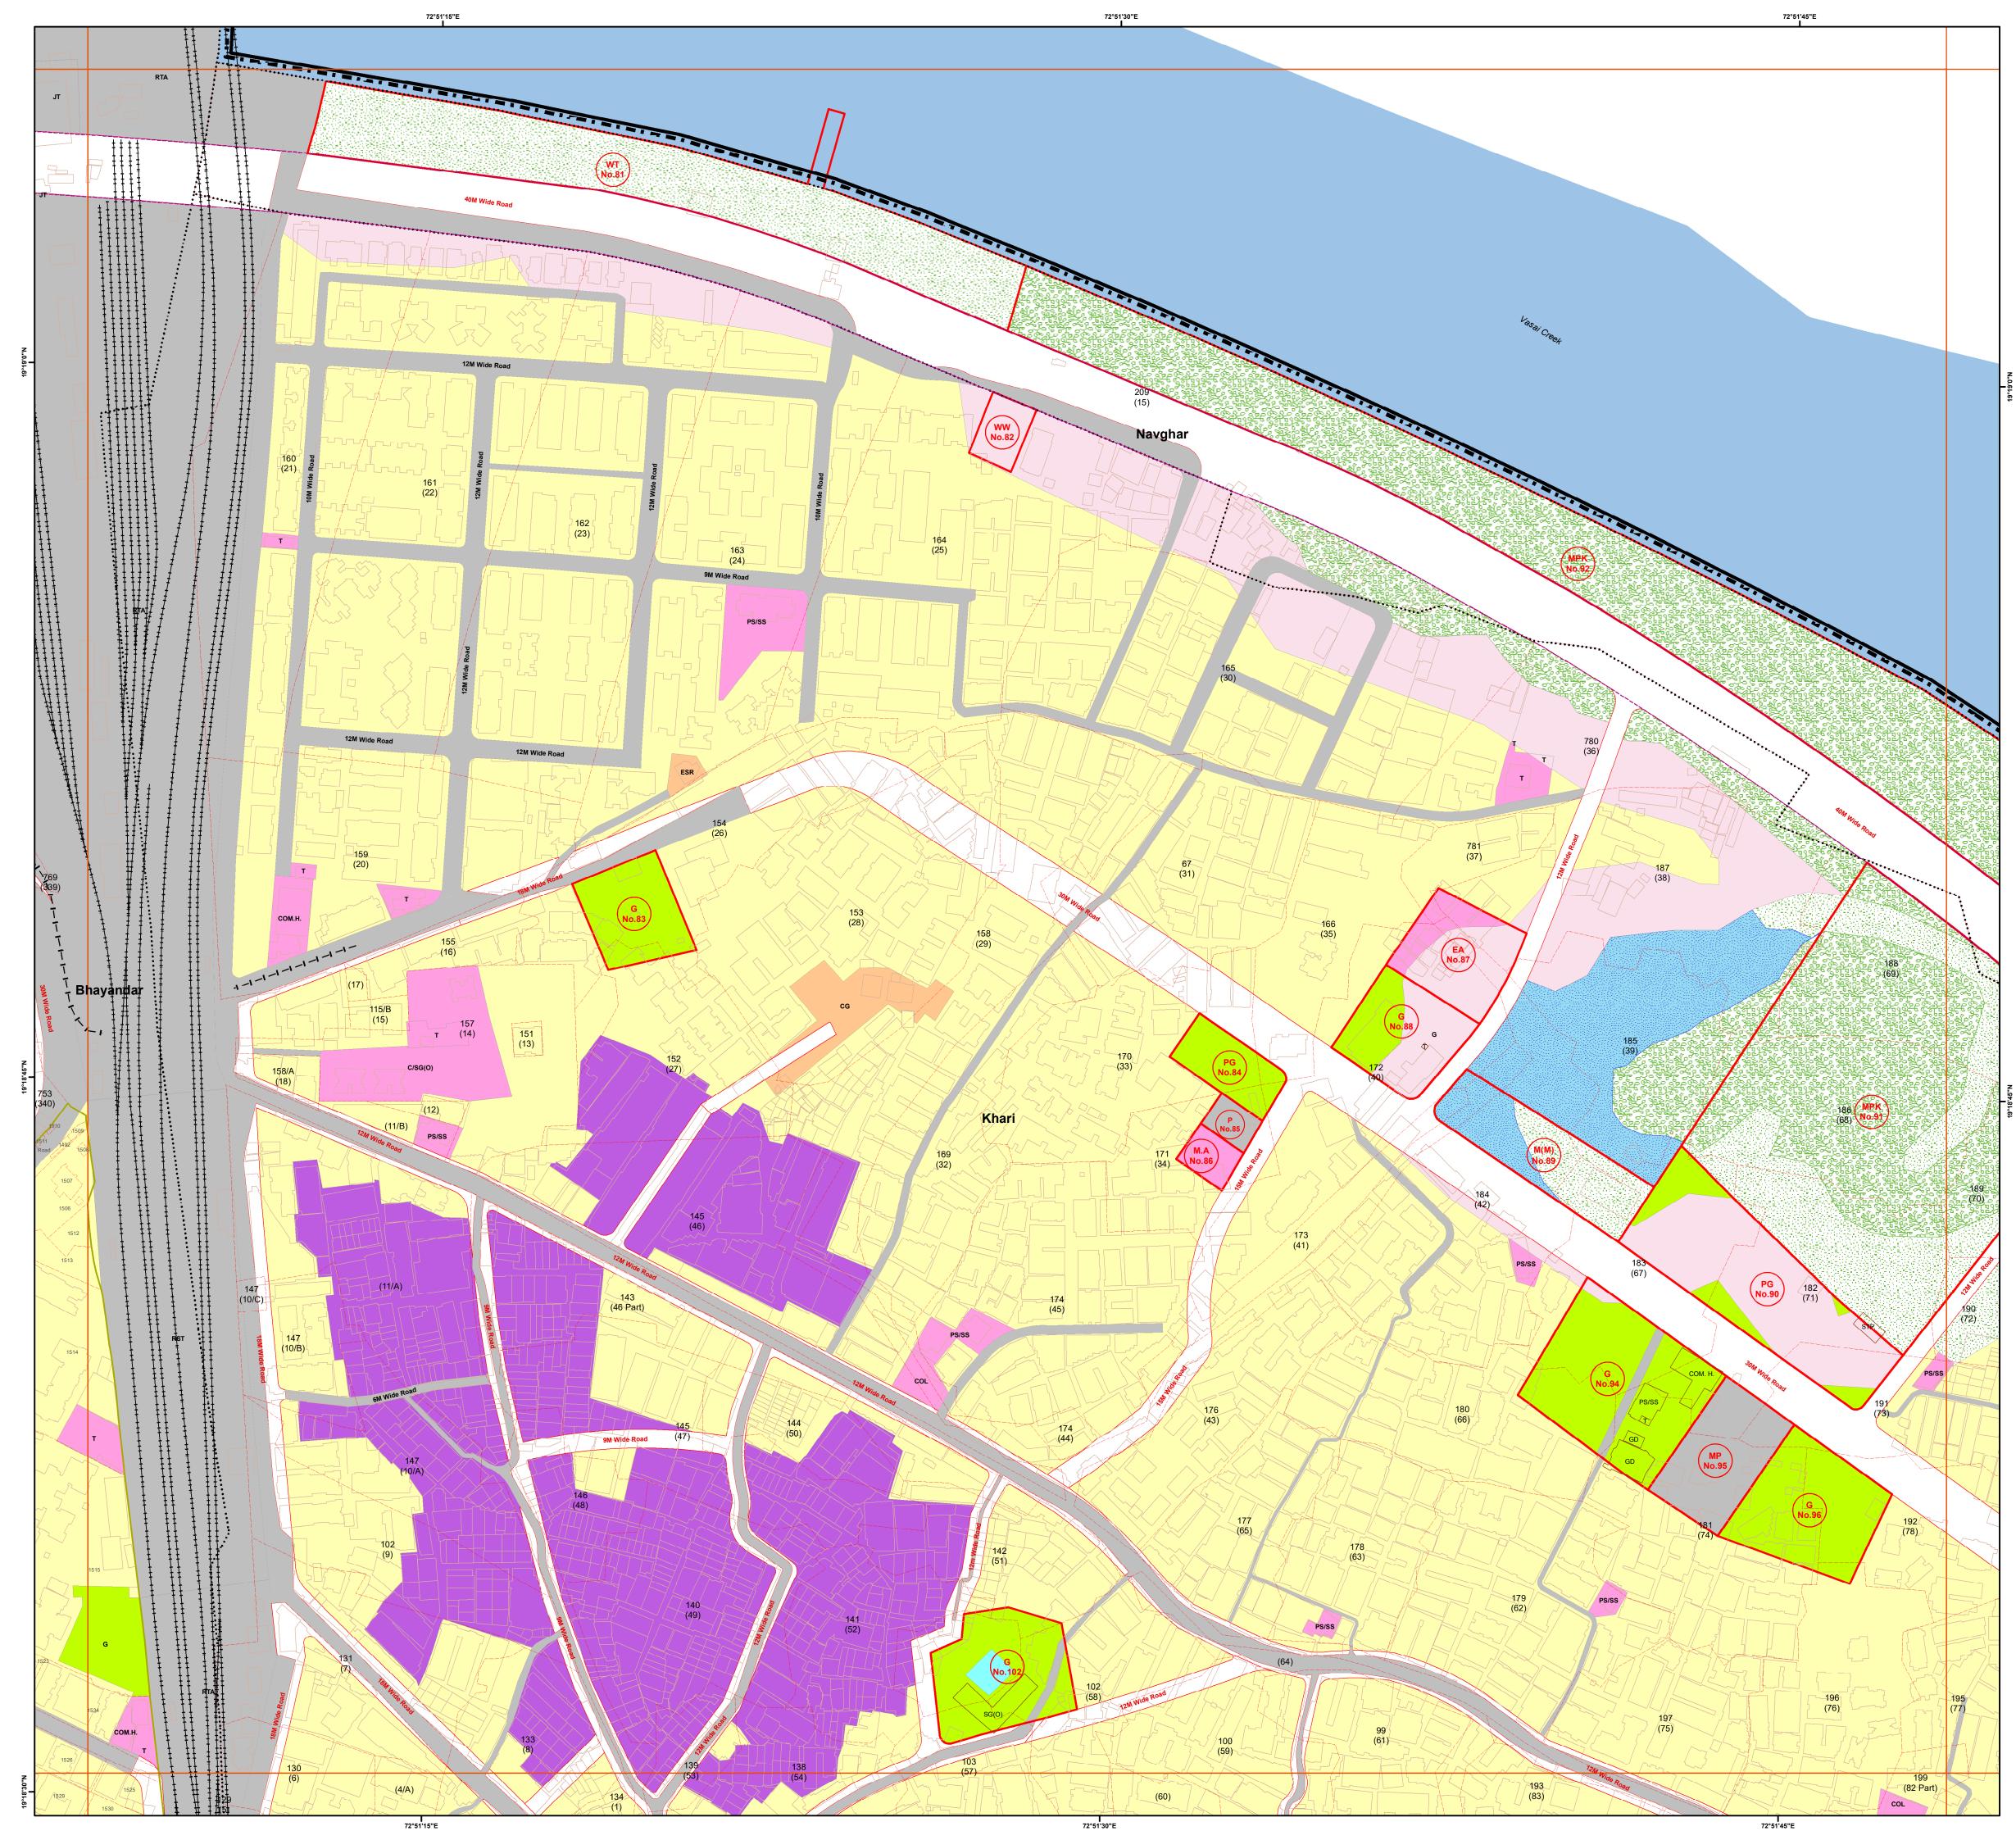

## DRAFT REVISED DEVELOPMENT PLAN Mira Bhayandar Municipal Corporation (Published U/s.26(1) of M.R.&T.P. Act 1966)

## Notes

1. The Base Map, ELU and Draft PLU prepared by superimposition of data collected from various Government / Semi Government / Departments / Stakeholders and physical features depicted from Drone / Satellite Imagery; hence, the discrepancies may occur.

2. Proposed Land-use Shall prevail irrespective of property number / boundary shown on map which shall be subject to confirmation from Land Record or competent Authority.

3. The structure on the map does not confirm authorization unless verified and rectified by Planning Authority. 4.SGNP, CRZ, Mangroves with their buffers shown on the plan shall be as per the relevant status. In case of any modifications to such status in future, such boundary and buffer shall automatically stand modified as per the latest notification. 5. The alignment of Metro, Coastal Road marked on plan are indicative & automatically stand modified by the notification issued by Government from time to time.

6. The alignment of nallah / river / creek is indicative and as per the feature extracted from Drone Imagery and data collected. 7.The boundaries of all the designated sites, Government property are shown as per the image captured by superimposition on cadastral map. This may be subject to change as per the actual acquisition in future. 8.This plan is to be read with UDCPR-2022 and Draft DP Report.

| Scale                                                                                                                         | North N |
|-------------------------------------------------------------------------------------------------------------------------------|---------|
| 0 0.05 0.1 0.2                                                                                                                | WEE     |
| 1:2,000                                                                                                                       | s       |
| Officer Appointed U/s 21(4A)<br>Revised Development Plan of Mira Bhayandar<br>&<br>Assistant Director of Town Planning, Thane |         |