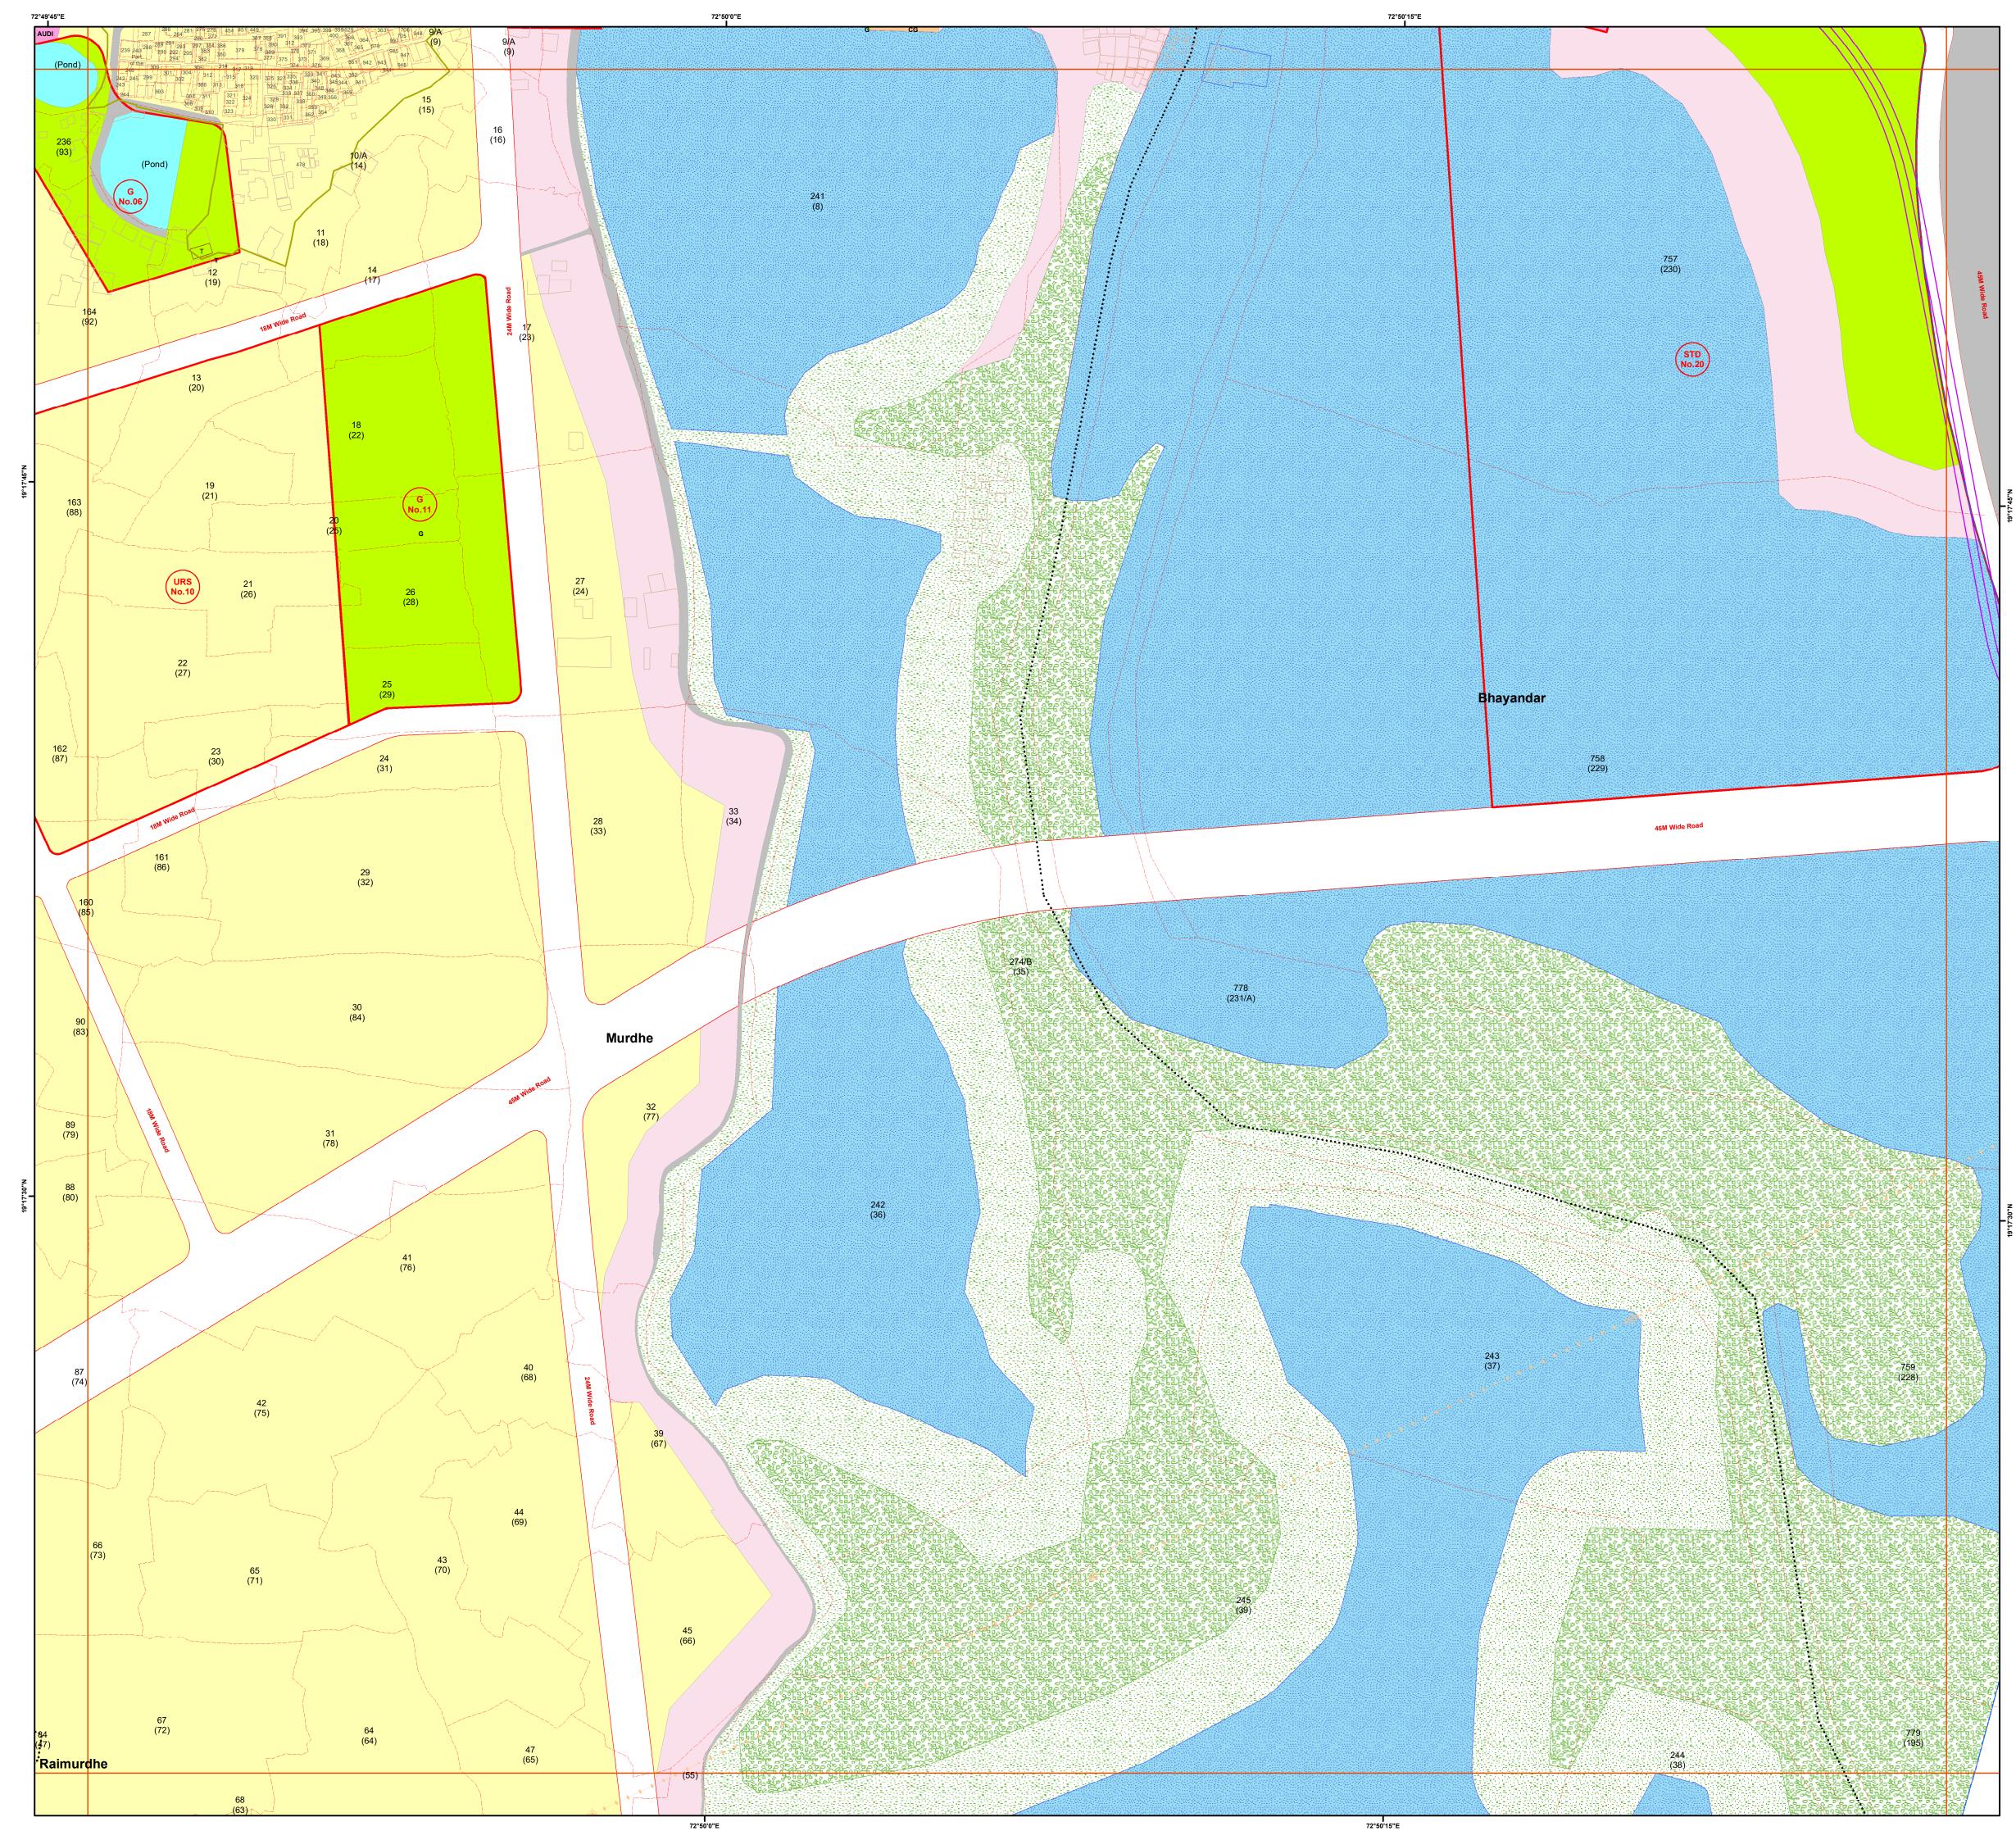

## DRAFT REVISED DEVELOPMENT PLAN Mira Bhayandar Municipal Corporation (Published U/s.26(1) of M.R.&T.P. Act 1966)

| Legends                     |                                 |               |                                            |                    |                                    |                    |                                  |  |
|-----------------------------|---------------------------------|---------------|--------------------------------------------|--------------------|------------------------------------|--------------------|----------------------------------|--|
|                             |                                 | Religi        | Religious                                  |                    | eservations                        |                    |                                  |  |
| NH                          | National Highway                | т             | Temple                                     | HFD                | Housing for Dishoused              | SC<br>No.          | Shopping Center                  |  |
| EW                          | Expressway                      | м             | Mosque                                     | EWS/<br>LIG<br>No. | Housing for<br>Economically Weaker | (M(M)<br>No.       | Municipal Market                 |  |
| Rail                        | Major City Road                 | 1             | ldgah                                      | Na                 | Section (EWS)/LIG                  |                    |                                  |  |
|                             | Broad Gauge                     | С             | Church                                     | URS<br>No.         | URS Purpose                        | (FM)<br>No.        | Fish Market                      |  |
| <u>,</u>                    | Metro Station                   | GD<br>SY      | Gurudwara                                  | (PAP<br>No.        | Project Affected Person            | HM<br>No.          | Hawkers Market                   |  |
| _                           | Metroline                       | ASH           | Synagogue<br>Ashram                        | WH No.             | Women Hostel/                      | PU                 | Public Utilities                 |  |
| Bridges                     |                                 |               | ational                                    |                    | Child Care Center                  |                    |                                  |  |
|                             | Over Bridge                     | G             | Garden                                     |                    | Tribal Hostel                      | (SH<br>No.         | Slaughter House                  |  |
| -1-1-1                      | Subway                          | PG            | Play Ground                                | G No.              | Garden                             | STP<br>No.         | Sewage Treatment Plant           |  |
| $\succ$                     | Road Bridge across Rail         | SPC           | Sports Centre                              | PG<br>No.          | Playground                         | (WW)<br>No.        | Water Works                      |  |
| ··•                         | Flyover                         | Public        | Utlities                                   | РК                 | Dork                               | BG/CG              | Burial/Cremation Ground/         |  |
| •••                         | Proposed Flyover                | SPS           | Sewage Pumping Station                     |                    | Park                               | BG/CG<br>CM<br>No. | Cemetery                         |  |
|                             | Elevated Coastal Road           | STP           | SewageTreatment Plant<br>Elevated & Ground | (***)              | Mangrove Park                      | BD<br>No.          | Bus Stand/Depot                  |  |
|                             | Elevated Proposed Road          | ESR/GSR       | Storage Reservoir                          | EXC<br>No.         | Exhibition Center                  | (BUS/<br>P<br>No.  | Bus Terminal & Parking           |  |
| Water                       | Bodies                          | CG/BG/CM      | Crematorium/Burial Ground/<br>Cemetery     | PIC<br>SPOT<br>No. | Picnic Spot                        |                    | Truck Terminal                   |  |
| River                       | River                           | ESS           | Electric Sub-Station                       |                    |                                    |                    |                                  |  |
| Lake                        | Lake                            | BP            | Bio Gas Plant                              | (INS.F<br>No.      | Institute for Fisheries            | MP/<br>P<br>No.    | Multipurpose Parking/<br>Parking |  |
| Ponds                       | Ponds                           |               | portation                                  | EA.<br>No.         | Educational Amenity                | (ISB T<br>No.      | ISBT Terminus                    |  |
| Nalla                       | Nalla<br>Covered Nalla          | BUS           | Bus Stand/Terminus                         |                    | School for Specially               |                    |                                  |  |
| Reside                      |                                 | RST           | Railway Station                            | (SSA<br>Na         | Abled                              | (WT<br>No.         | Water Terminal                   |  |
| Reside                      | Residential Area                | RTA           | Railway Track Area                         | (M.A.<br>No.       | Medical Amenity                    | frans.Hub<br>No.   | Transport Hub                    |  |
| Comm                        | nercial                         | PAS/PAA<br>JT | Parking Space/Area<br>Jetty                | (H(M)<br>No.       | Municipal Hospital                 |                    | Development of Fort              |  |
| SC                          | Shopping Centre/Mall            |               | 2                                          |                    | Municipal Office                   |                    |                                  |  |
| WM                          | Market (Daily & Weekly)         | NO De         | velopment Zone<br>National Park(SGNP)      |                    | Municipal Office                   | (Ext.<br>No.       | Extension                        |  |
| Industrial                  |                                 |               | Mangrove                                   |                    | Municipal Purpose                  | Reser              | rvation Status                   |  |
|                             | Industrial Area                 |               | Mangrove Buffer                            | (GOD(M))<br>No.    | Municipal Godown                   |                    | Developed                        |  |
| Educa                       | tion                            |               | Intertidal                                 |                    | Library                            |                    |                                  |  |
| PS/SS                       | Primary & Secondary School      |               | CRZ II                                     | No.                | Library                            |                    | Not Developed                    |  |
| COL                         | College                         | Eco-S         | ensitive Zone                              | (TH/<br>DT<br>No.  | Town Hall & Drama<br>Theatre       |                    |                                  |  |
| Health                      | Services                        |               | SGNP Boundary                              | AUDI<br>No.        | Auditorium                         |                    |                                  |  |
| н                           | Hospital                        |               | Eco-Sensitive Zone Boundary                |                    |                                    |                    |                                  |  |
| UHC                         | Urban Health Centre             | Power         |                                            | PL&AQ<br>No.       | Planetarium & Aquarium             |                    |                                  |  |
|                             | al /State Govt Property Quarter | +             | Transmission Tower                         | COM<br>H<br>No.    | Community Hall                     |                    |                                  |  |
| C/SG(Q)                     | Office                          | ++++          | Power Transmission Line                    | (FBS<br>No.        | Fire Brigade Station               |                    |                                  |  |
|                             | ay Property                     | Bound         |                                            |                    | Administrative Building            |                    |                                  |  |
| RP                          | Railway Property                |               | DP Boundary                                | (SG(0)<br>No.      | For Govt.office                    |                    |                                  |  |
| Public                      | & Semi-Public                   |               | Municipal Corporation Boundar              | y GOV.P<br>No.     | Government Purpose                 |                    |                                  |  |
| Audi/D                      | Auditorium/Drama Theatre        |               | Village Boundary                           | (NS<br>No.         | Night Shelter                      |                    |                                  |  |
| COM.H                       | Community Hall                  |               | Gaothan Boundary                           |                    | Augur Onenen                       |                    |                                  |  |
| SWC                         | Social Welfare Centre           |               | CTS Area Boundary                          |                    | Old Age Home                       |                    |                                  |  |
| OAH<br>FS                   | Old Age Home<br>Fire Station    | Cadas         | stral                                      | PA<br>No.          | Public Amenity                     |                    |                                  |  |
| P.Stn/P.Ch                  | Police Station/Chowky           | []]           | Cadastre/CTS                               |                    |                                    |                    |                                  |  |
| Heritage Building Footprint |                                 |               |                                            | No.                | Skill Development Center           |                    |                                  |  |
| Fort                        | Fort                            |               | Building Footprint                         | PCO                | Police Commissioner Office         | е                  |                                  |  |
|                             |                                 |               | ·                                          |                    |                                    |                    |                                  |  |

## Notes

1. The Base Map, ELU and Draft PLU prepared by superimposition of data collected from various Government / Semi Government / Departments / Stakeholders and physical features depicted from Drone / Satellite Imagery; hence, the discrepancies may occur.

2.Proposed Land-use Shall prevail irrespective of property number / boundary shown on map which shall be subject to confirmation from Land Record or competent Authority.

3.The structure on the map does not confirm authorization unless verified and rectified by Planning Authority.
4.SGNP, CRZ, Mangroves with their buffers shown on the plan shall be as per the relevant status. In case of any modifications to such status in future, such boundary and buffer shall automatically stand modified as per the latest notification.
5.The alignment of Metro, Coastal Road marked on plan are indicative & automatically stand modified by the notification issued by Government from time to time.

6.The alignment of nallah / river / creek is indicative and as per the feature extracted from Drone Imagery and data collected. 7.The boundaries of all the designated sites, Government property are shown as per the image captured by superimposition on cadastral map. This may be subject to change as per the actual acquisition in future. 8.This plan is to be read with LIDCPB-2022 and Draft DP Report.

| 8. This plan is to be read with UDCPR-2022 and Draft DP Report.            |         |  |  |  |  |  |  |  |
|----------------------------------------------------------------------------|---------|--|--|--|--|--|--|--|
| Scale                                                                      | North N |  |  |  |  |  |  |  |
| 0 0.05 0.1 0.2 km                                                          | WEE     |  |  |  |  |  |  |  |
| 1:2,000                                                                    | s       |  |  |  |  |  |  |  |
| Officer Appointed U/s 21(4A)<br>Revised Development Plan of Mira Bhayandar |         |  |  |  |  |  |  |  |