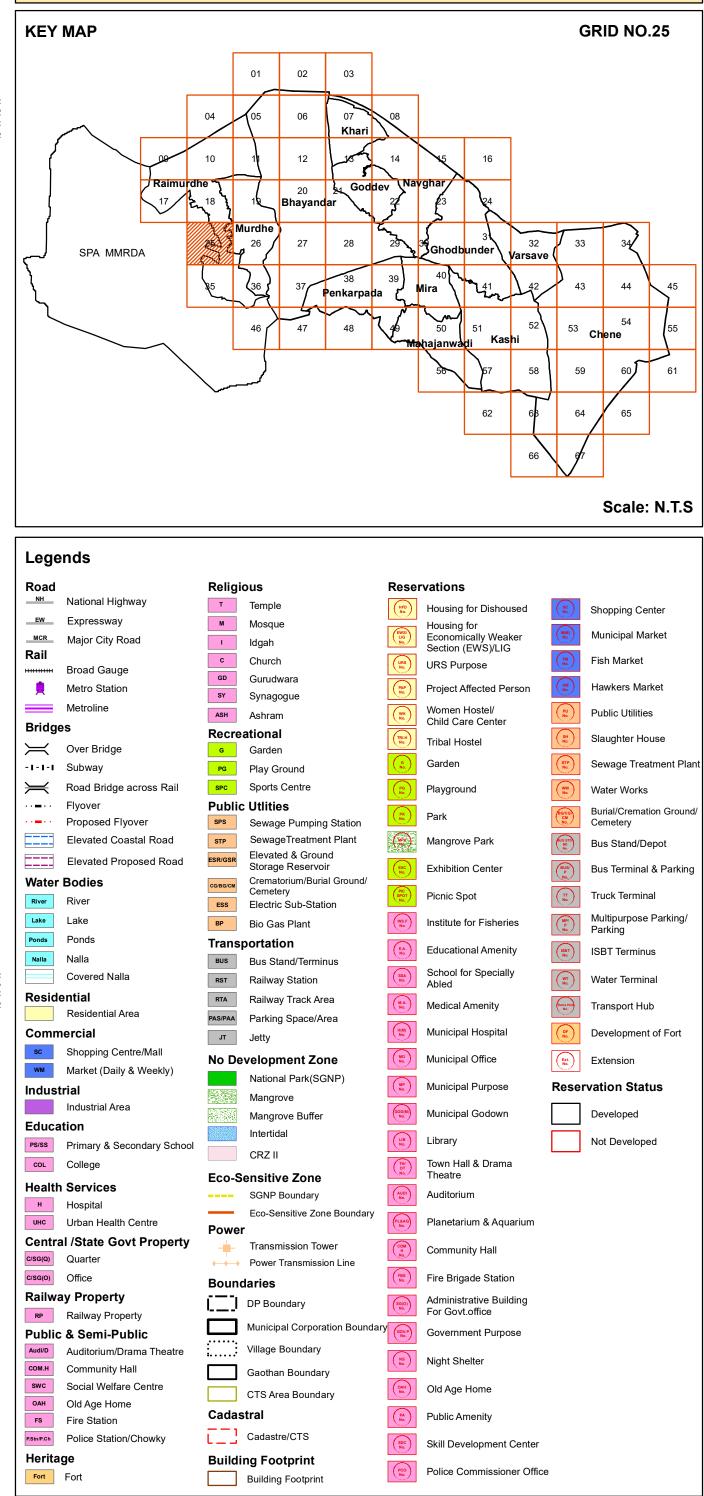

## Notes

1. The Base Map, ELU and Draft PLU prepared by superimposition of data collected from various Government / Semi Government / Departments / Stakeholders and physical features depicted from Drone / Satellite Imagery; hence, the discrepancies may occur.

2. Proposed Land-use Shall prevail irrespective of property number / boundary shown on map which shall be subject to confirmation from Land Record or competent Authority.

3. The structure on the map does not confirm authorization unless verified and rectified by Planning Authority. 4.SGNP, CRZ, Mangroves with their buffers shown on the plan shall be as per the relevant status. In case of any modifications to such status in future, such boundary and buffer shall automatically stand modified as per the latest notification. 5. The alignment of Metro, Coastal Road marked on plan are indicative & automatically stand modified by the notification issued by Government from time to time.

6. The alignment of nallah / river / creek is indicative and as per the feature extracted from Drone Imagery and data collected. 7.The boundaries of all the designated sites, Government property are shown as per the image captured by superimposition on cadastral map. This may be subject to change as per the actual acquisition in future. 8 This plan is to be read with UDCPR-2022 and Draft DP Report