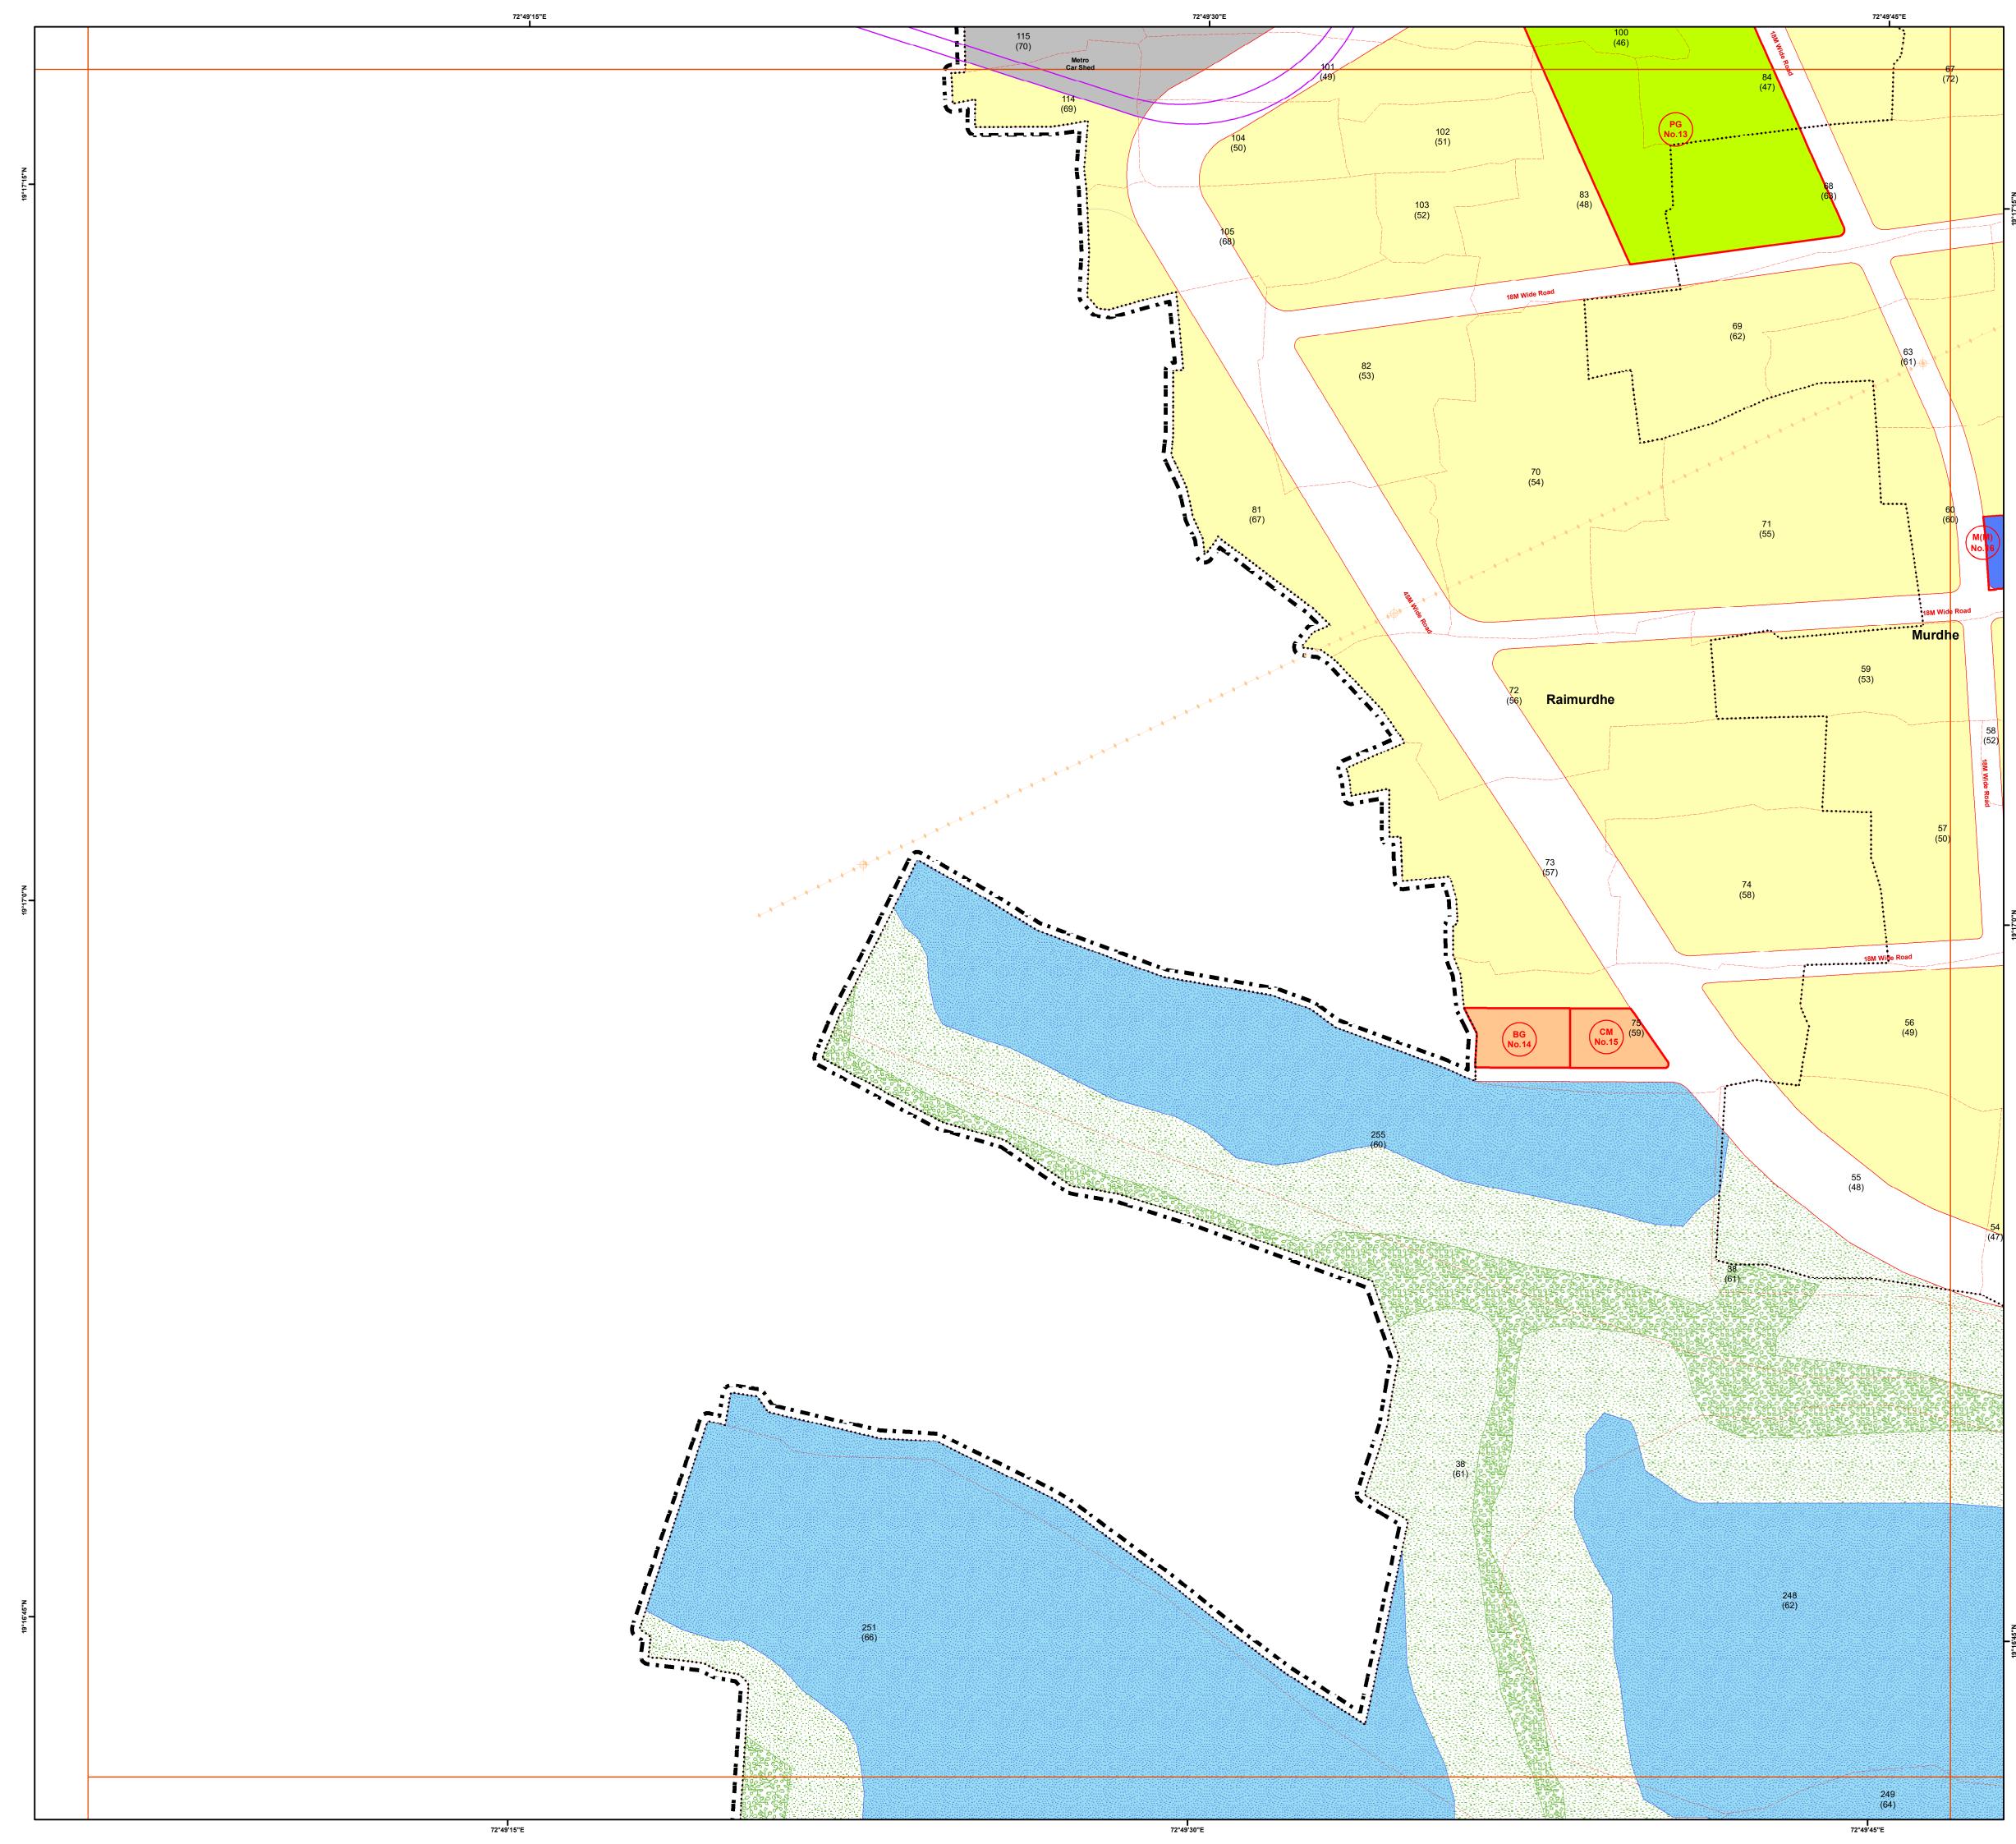

## DRAFT REVISED DEVELOPMENT PLAN Mira Bhayandar Municipal Corporation (Published U/s.26(1) of M.R.&T.P. Act 1966)

## Notes

1. The Base Map, ELU and Draft PLU prepared by superimposition of data collected from various Government / Semi Government / Departments / Stakeholders and physical features depicted from Drone / Satellite Imagery; hence, the discrepancies may occur.

2. Proposed Land-use Shall prevail irrespective of property number / boundary shown on map which shall be subject to confirmation from Land Record or competent Authority.

3. The structure on the map does not confirm authorization unless verified and rectified by Planning Authority. 4.SGNP, CRZ, Mangroves with their buffers shown on the plan shall be as per the relevant status. In case of any modifications to such status in future, such boundary and buffer shall automatically stand modified as per the latest notification. 5. The alignment of Metro, Coastal Road marked on plan are indicative & automatically stand modified by the notification issued by Government from time to time.

6. The alignment of nallah / river / creek is indicative and as per the feature extracted from Drone Imagery and data collected. 7.The boundaries of all the designated sites, Government property are shown as per the image captured by superimposition on cadastral map. This may be subject to change as per the actual acquisition in future. 8 This plan is to be read with UDCPR-2022 and Draft DP Report