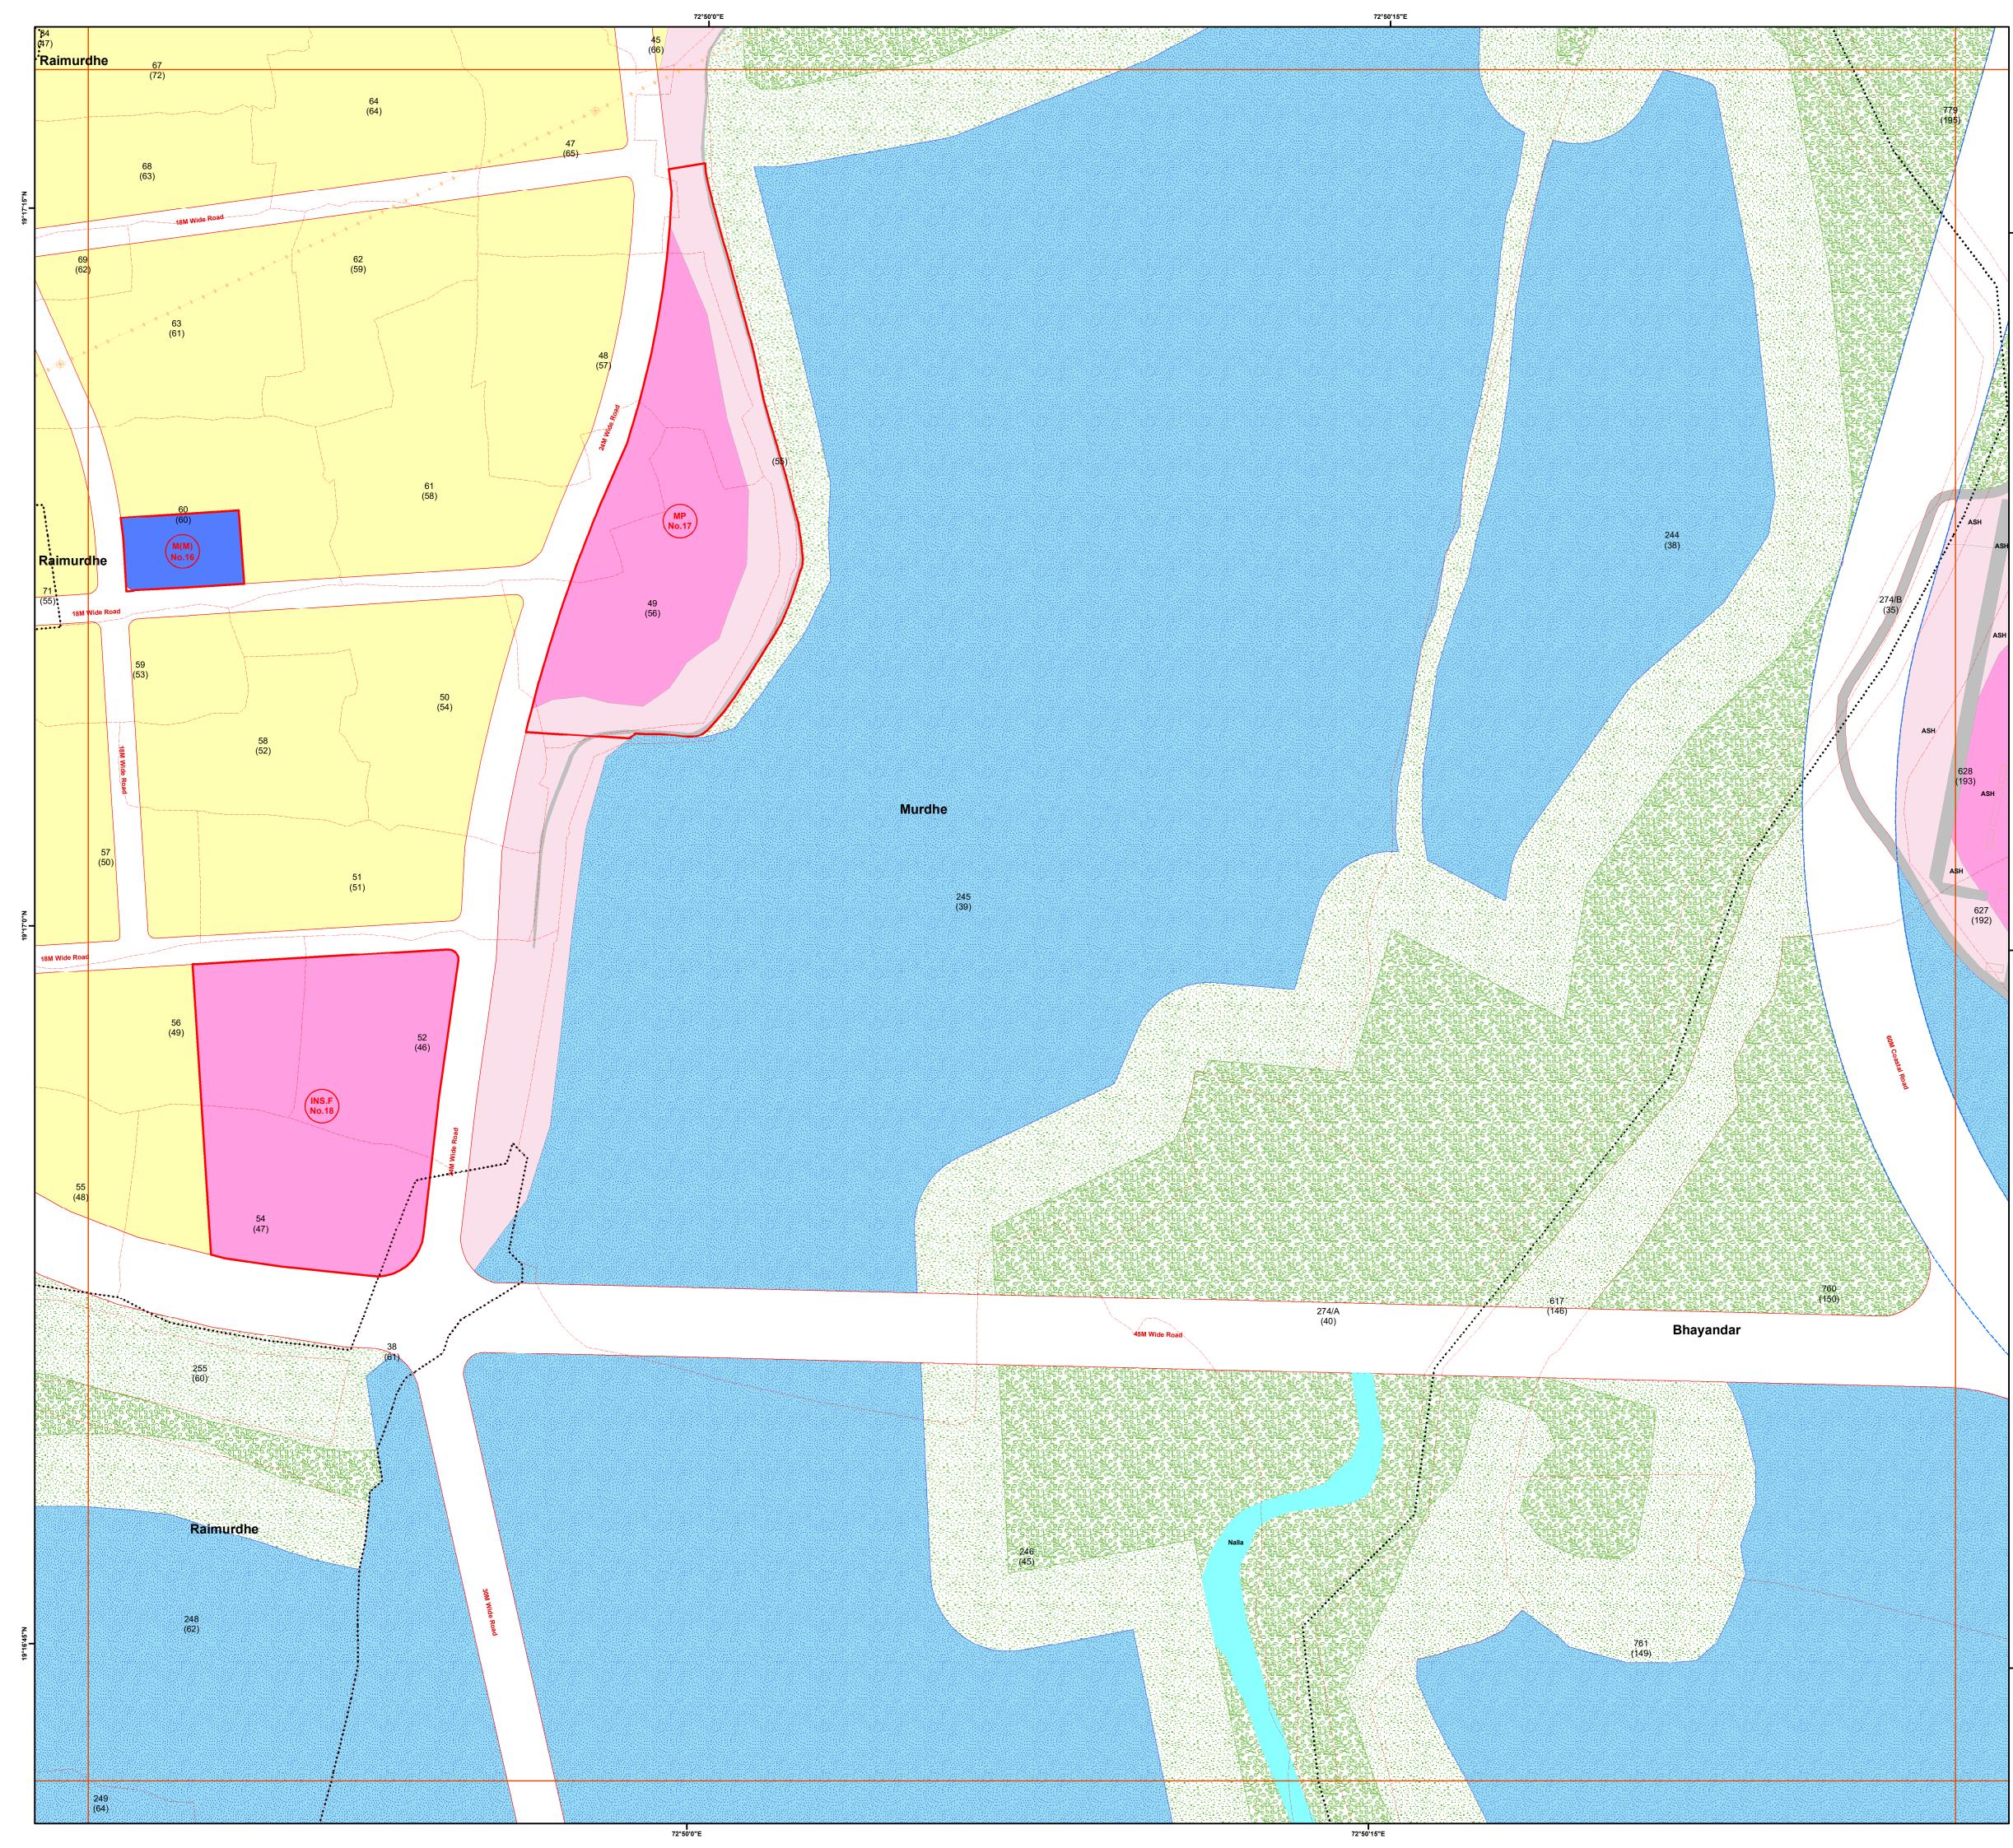

**Building Footprint** 

Building Footprint

2. Proposed Land-use Shall prevail irrespective of property number / boundary shown on map which shall be subject to confirmation from Land Record or competent Authority.

3. The structure on the map does not confirm authorization unless verified and rectified by Planning Authority. 4.SGNP, CRZ, Mangroves with their buffers shown on the plan shall be as per the relevant status. In case of any modifications to such status in future, such boundary and buffer shall automatically stand modified as per the latest notification. 5. The alignment of Metro, Coastal Road marked on plan are indicative & automatically stand modified by the notification issued by Government from time to time.

Skill Development Center

Police Commissioner Office

6. The alignment of nallah / river / creek is indicative and as per the feature extracted from Drone Imagery and data collected. 7.The boundaries of all the designated sites, Government property are shown as per the image captured by superimposition on cadastral map. This may be subject to change as per the actual acquisition in future. 8.This plan is to be read with UDCPR-2022 and Draft DP Report.