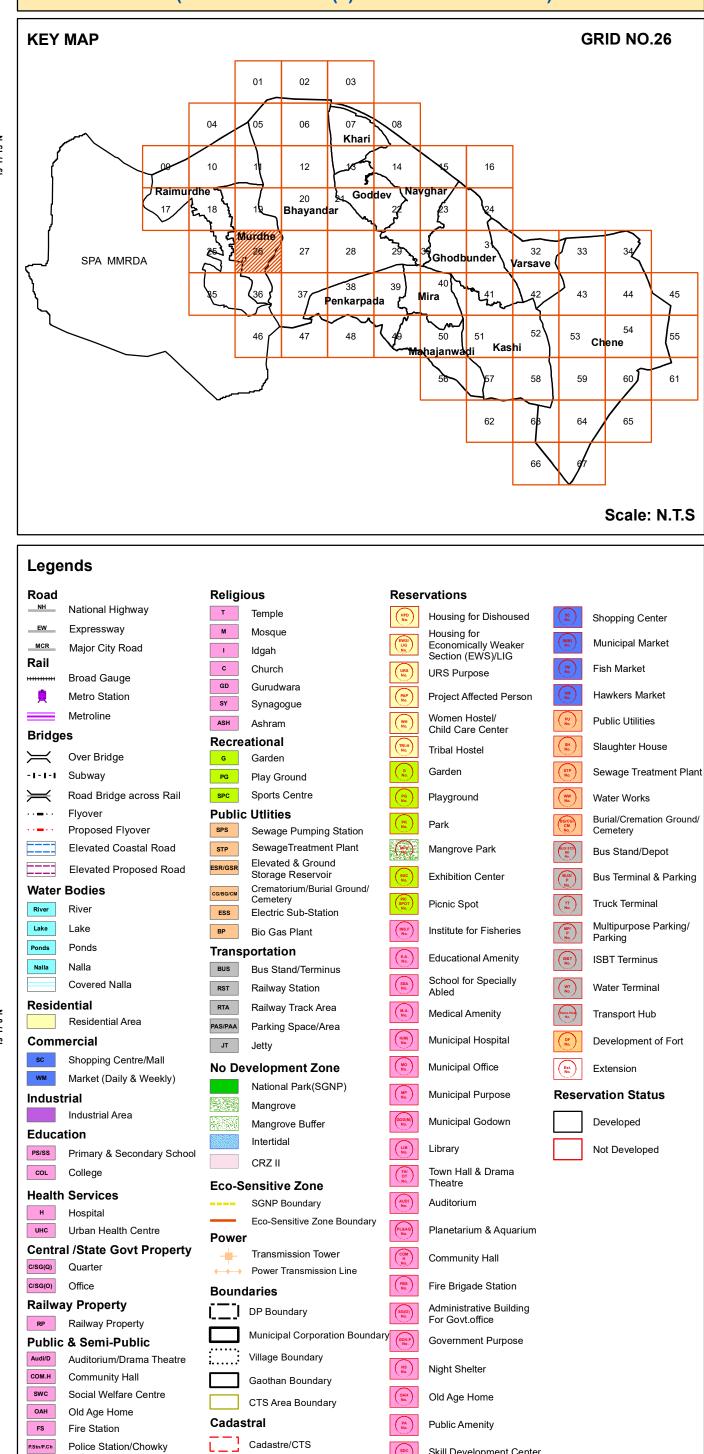

## Notes

Heritage

Fort Fort

1. The Base Map, ELU and Draft PLU prepared by superimposition of data collected from various Government / Semi Government / Departments / Stakeholders and physical features depicted from Drone / Satellite Imagery; hence, the discrepancies may occur.

**Building Footprint** 

Building Footprint

2. Proposed Land-use Shall prevail irrespective of property number / boundary shown on map which shall be subject to confirmation from Land Record or competent Authority.

3. The structure on the map does not confirm authorization unless verified and rectified by Planning Authority. 4.SGNP, CRZ, Mangroves with their buffers shown on the plan shall be as per the relevant status. In case of any modifications to such status in future, such boundary and buffer shall automatically stand modified as per the latest notification. 5. The alignment of Metro, Coastal Road marked on plan are indicative & automatically stand modified by the notification issued by Government from time to time.

Skill Development Center

Police Commissioner Office

6. The alignment of nallah / river / creek is indicative and as per the feature extracted from Drone Imagery and data collected. 7.The boundaries of all the designated sites, Government property are shown as per the image captured by superimposition on cadastral map. This may be subject to change as per the actual acquisition in future. 8.This plan is to be read with UDCPR-2022 and Draft DP Report.