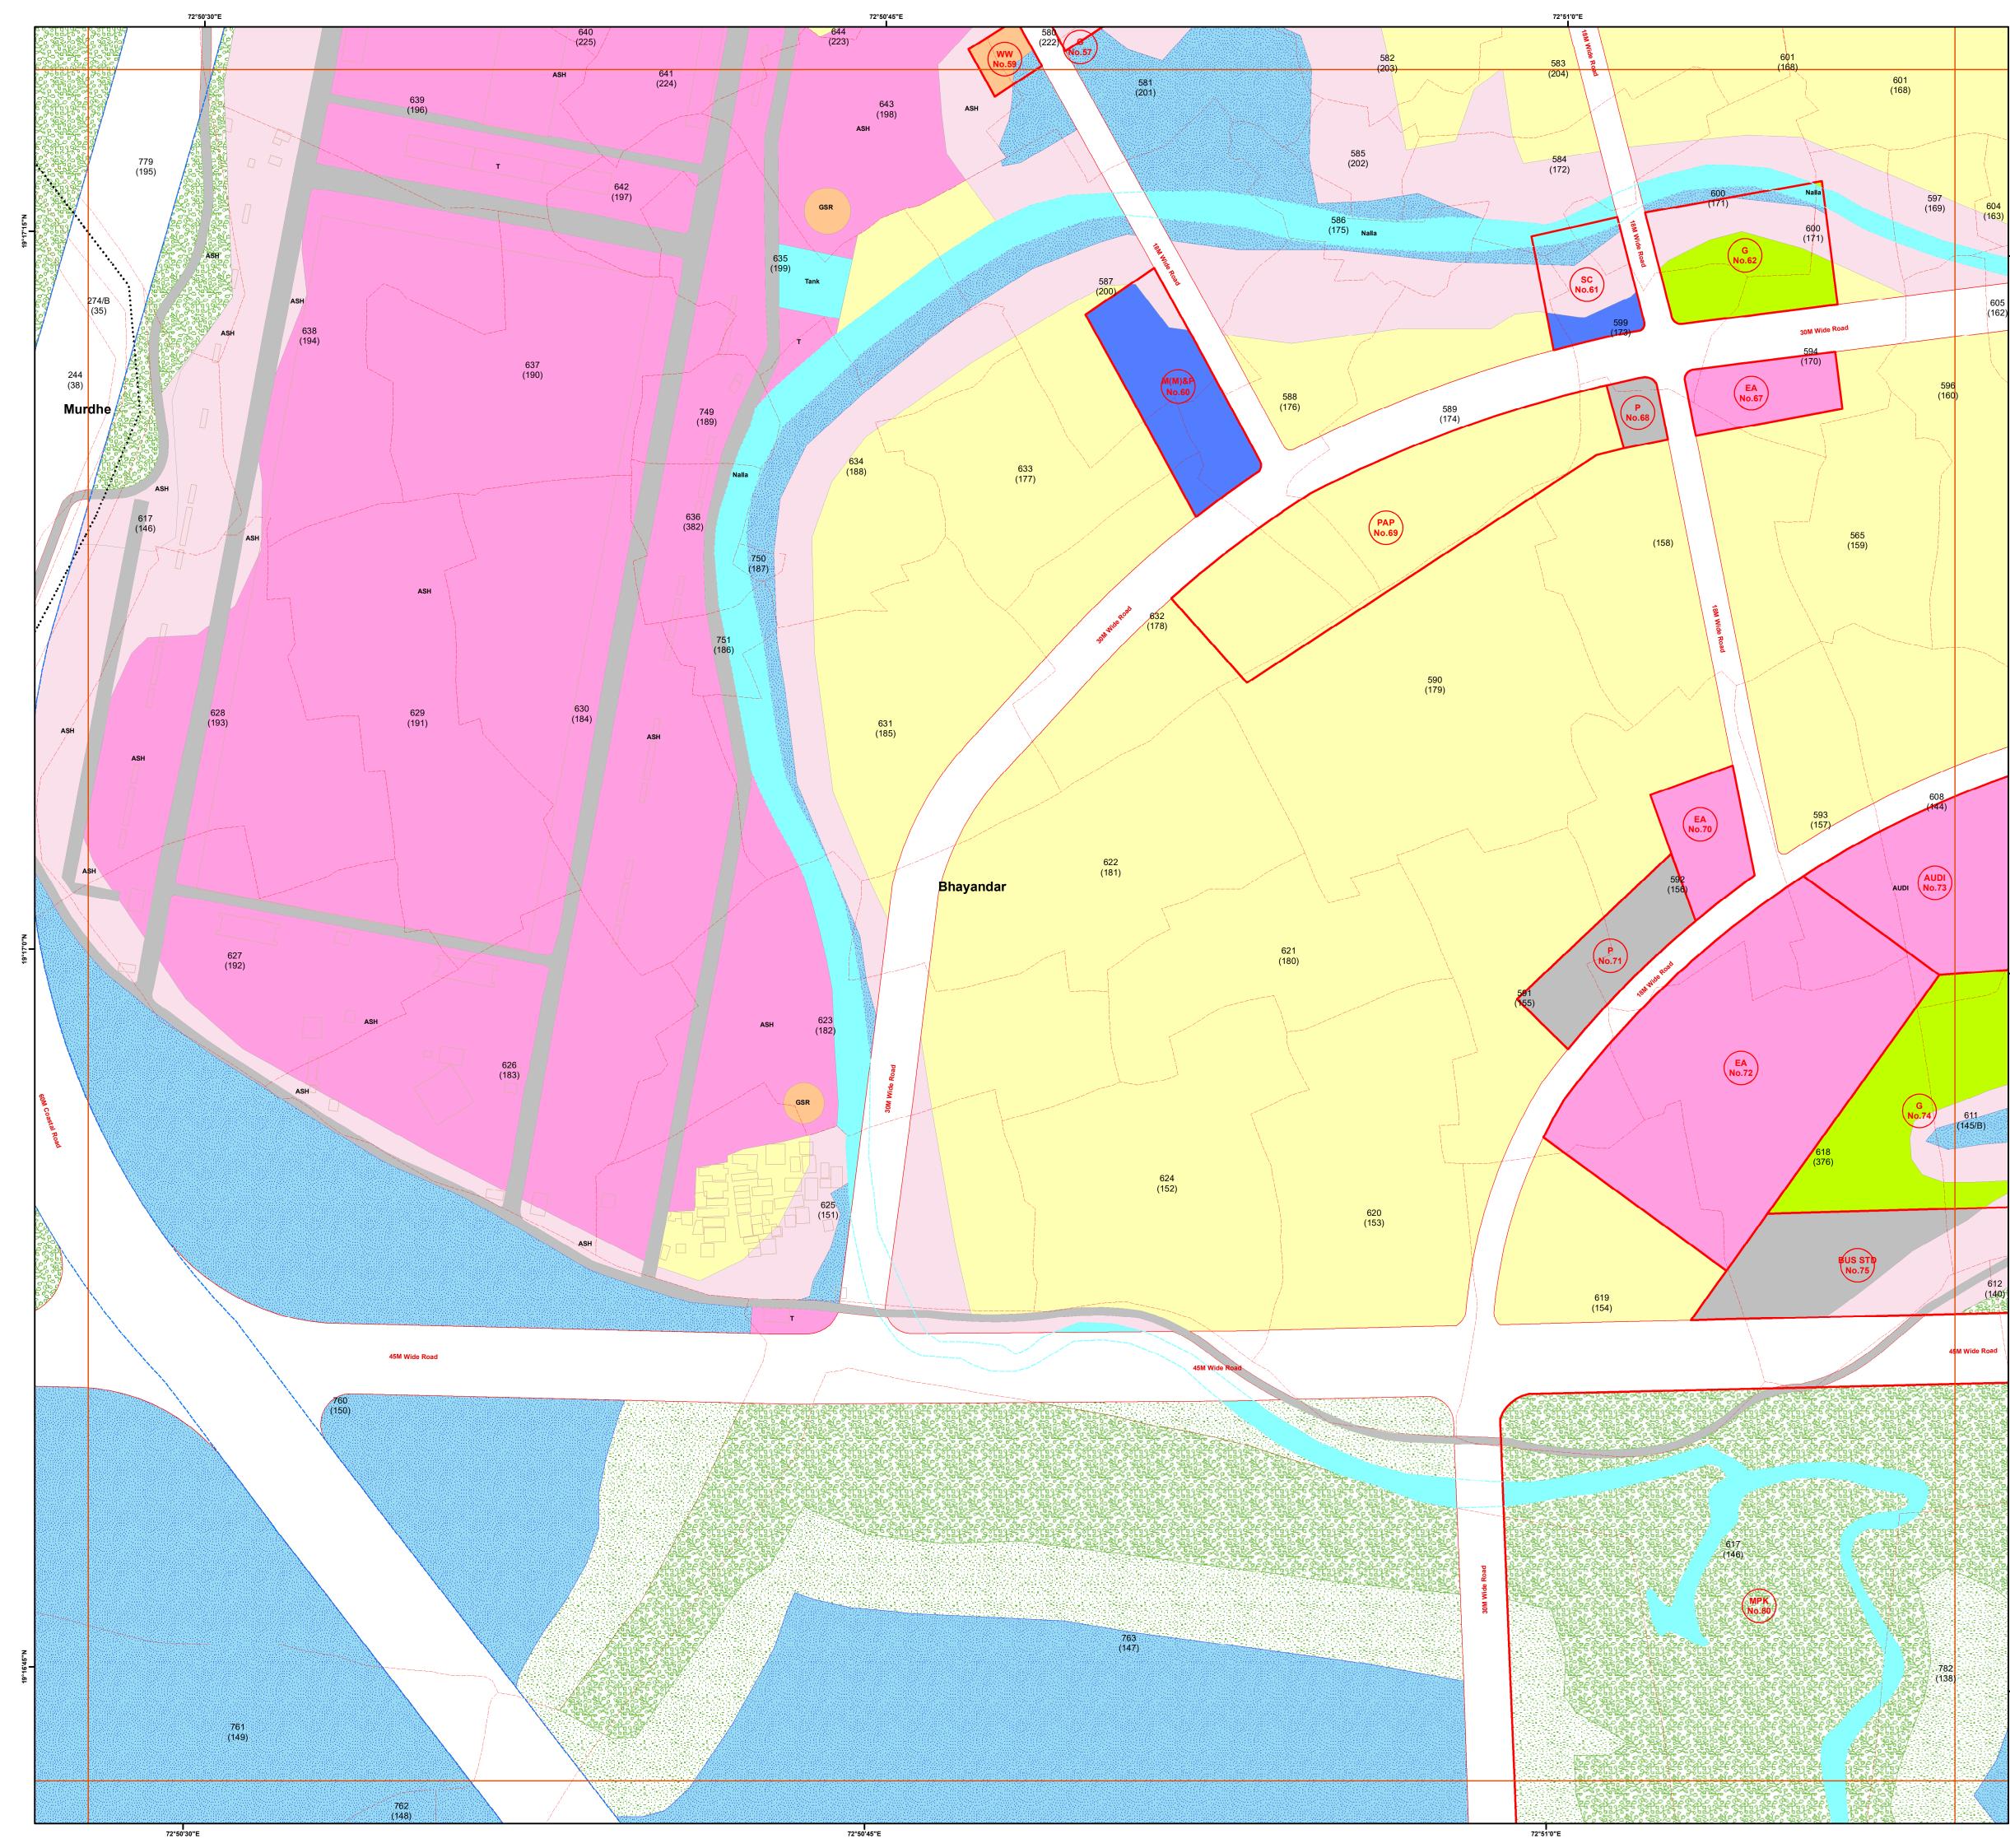

## Notes

1. The Base Map, ELU and Draft PLU prepared by superimposition of data collected from various Government / Semi Government / Departments / Stakeholders and physical features depicted from Drone / Satellite Imagery; hence, the discrepancies may occur.

2. Proposed Land-use Shall prevail irrespective of property number / boundary shown on map which shall be subject to confirmation from Land Record or competent Authority.

3.The structure on the map does not confirm authorization unless verified and rectified by Planning Authority.
4.SGNP, CRZ, Mangroves with their buffers shown on the plan shall be as per the relevant status. In case of any modifications to such status in future, such boundary and buffer shall automatically stand modified as per the latest notification.
5.The alignment of Metro, Coastal Road marked on plan are indicative & automatically stand modified by the notification issued by Government from time to time.

6.The alignment of nallah / river / creek is indicative and as per the feature extracted from Drone Imagery and data collected.
7.The boundaries of all the designated sites, Government property are shown as per the image captured by superimposition on cadastral map. This may be subject to change as per the actual acquisition in future.
8.This plan is to be read with UDCPR-2022 and Draft DP Report.