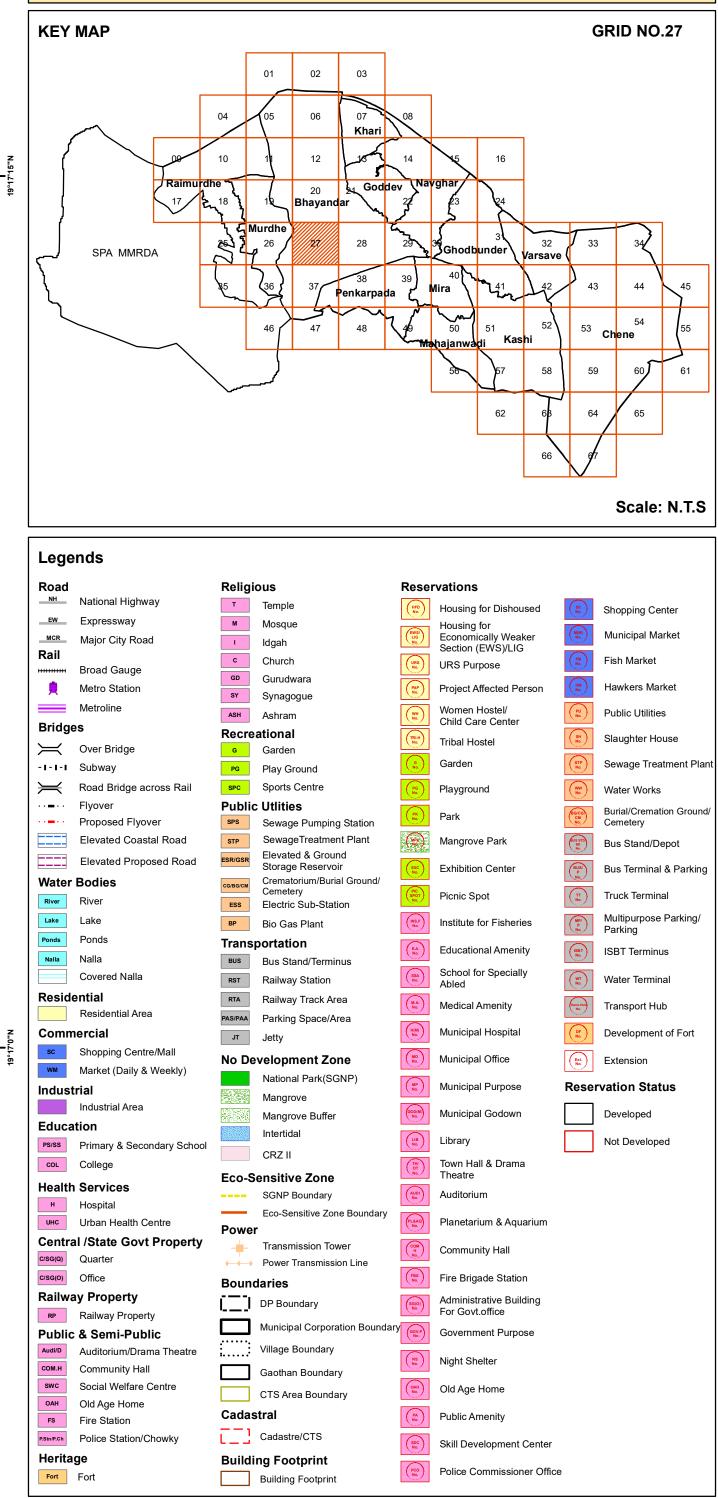

## Notes

1. The Base Map, ELU and Draft PLU prepared by superimposition of data collected from various Government / Semi Government / Departments / Stakeholders and physical features depicted from Drone / Satellite Imagery; hence, the discrepancies may occur.

2. Proposed Land-use Shall prevail irrespective of property number / boundary shown on map which shall be subject to confirmation from Land Record or competent Authority.

3.The structure on the map does not confirm authorization unless verified and rectified by Planning Authority.
4.SGNP, CRZ, Mangroves with their buffers shown on the plan shall be as per the relevant status. In case of any modifications to such status in future, such boundary and buffer shall automatically stand modified as per the latest notification.
5.The alignment of Metro, Coastal Road marked on plan are indicative & automatically stand modified by the notification issued by Government from time to time.

6.The alignment of nallah / river / creek is indicative and as per the feature extracted from Drone Imagery and data collected.
7.The boundaries of all the designated sites, Government property are shown as per the image captured by superimposition on cadastral map. This may be subject to change as per the actual acquisition in future.
8.This plan is to be read with UDCPR-2022 and Draft DP Report.