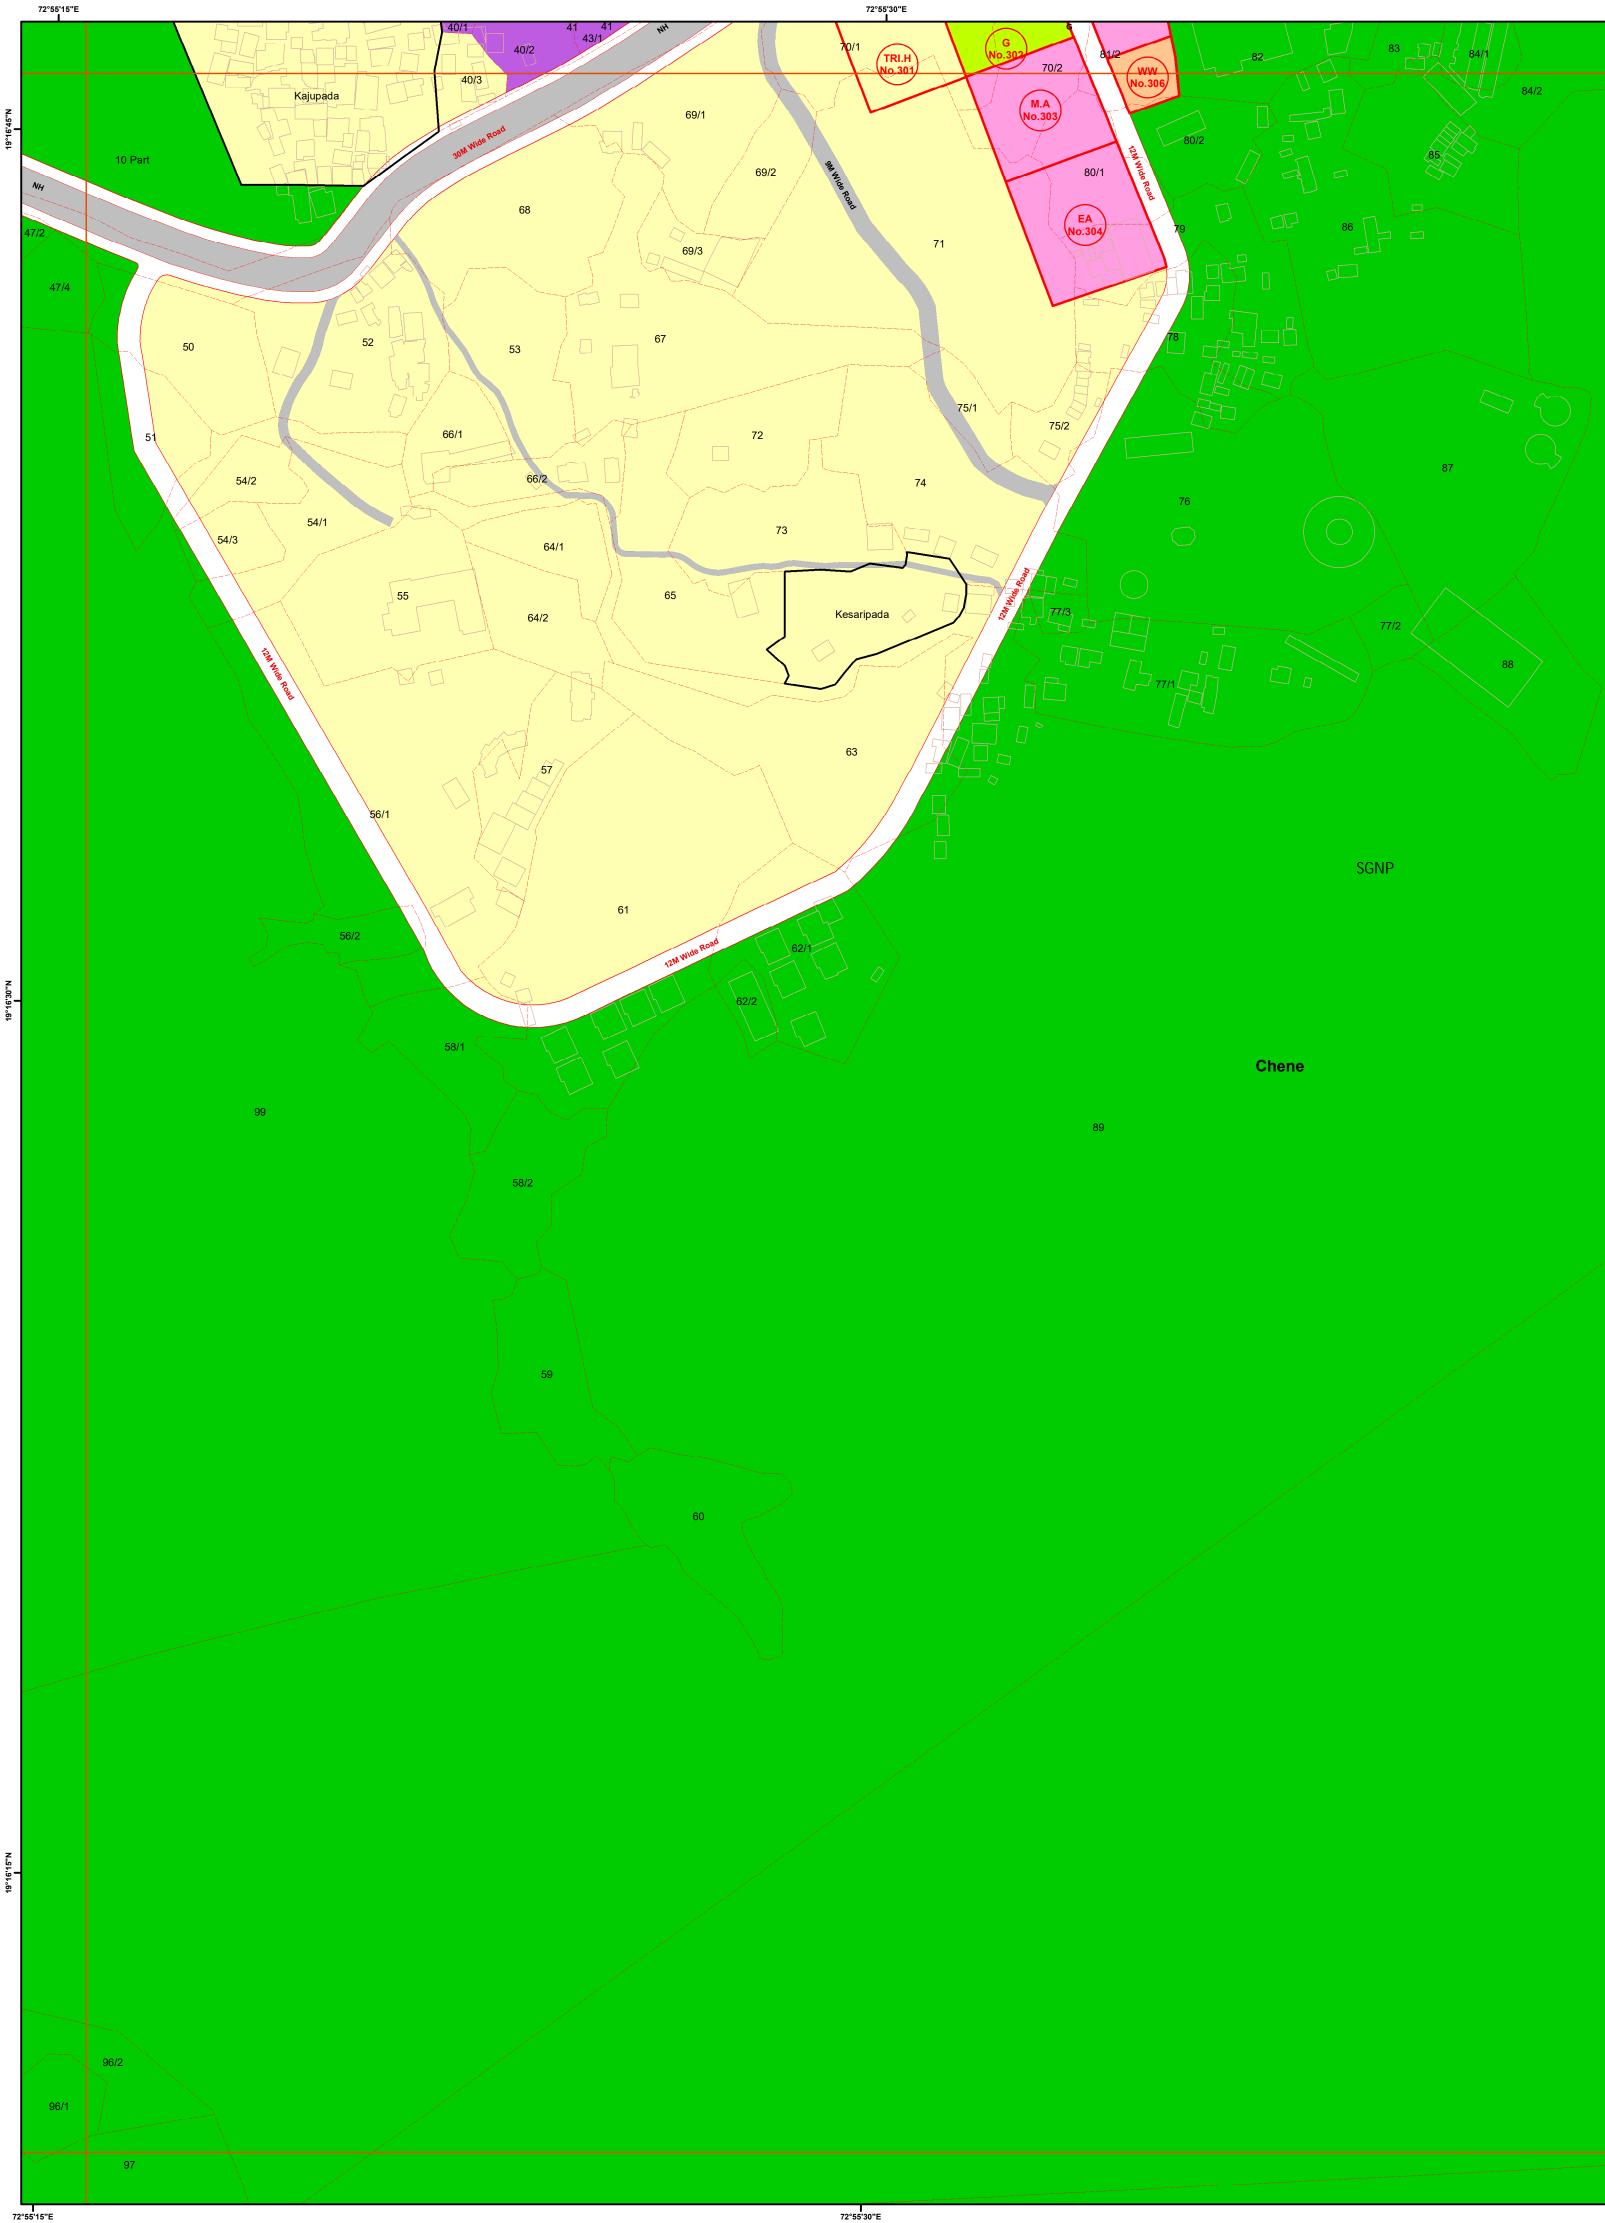

## Notes

1. The Base Map, ELU and Draft PLU prepared by superimposition of data collected from various Government / Semi Government / Departments / Stakeholders and physical features depicted from Drone / Satellite Imagery; hence, the discrepancies may occur.

2.Proposed Land-use Shall prevail irrespective of property number / boundary shown on map which shall be subject to confirmation from Land Record or competent Authority.

3. The structure on the map does not confirm authorization unless verified and rectified by Planning Authority. 4.SGNP, CRZ, Mangroves with their buffers shown on the plan shall be as per the relevant status. In case of any modifications to such status in future, such boundary and buffer shall automatically stand modified as per the latest notification. 5. The alignment of Metro, Coastal Road marked on plan are indicative & automatically stand modified by the notification issued by Government from time to time.

6.The alignment of nallah / river / creek is indicative and as per the feature extracted from Drone Imagery and data collected. 7. The boundaries of all the designated sites, Government property are shown as per the image captured by superimposition on cadastral map. This may be subject to change as per the actual acquisition in future. 8.This plan is to be read with UDCPR-2022 and Draft DP Report.