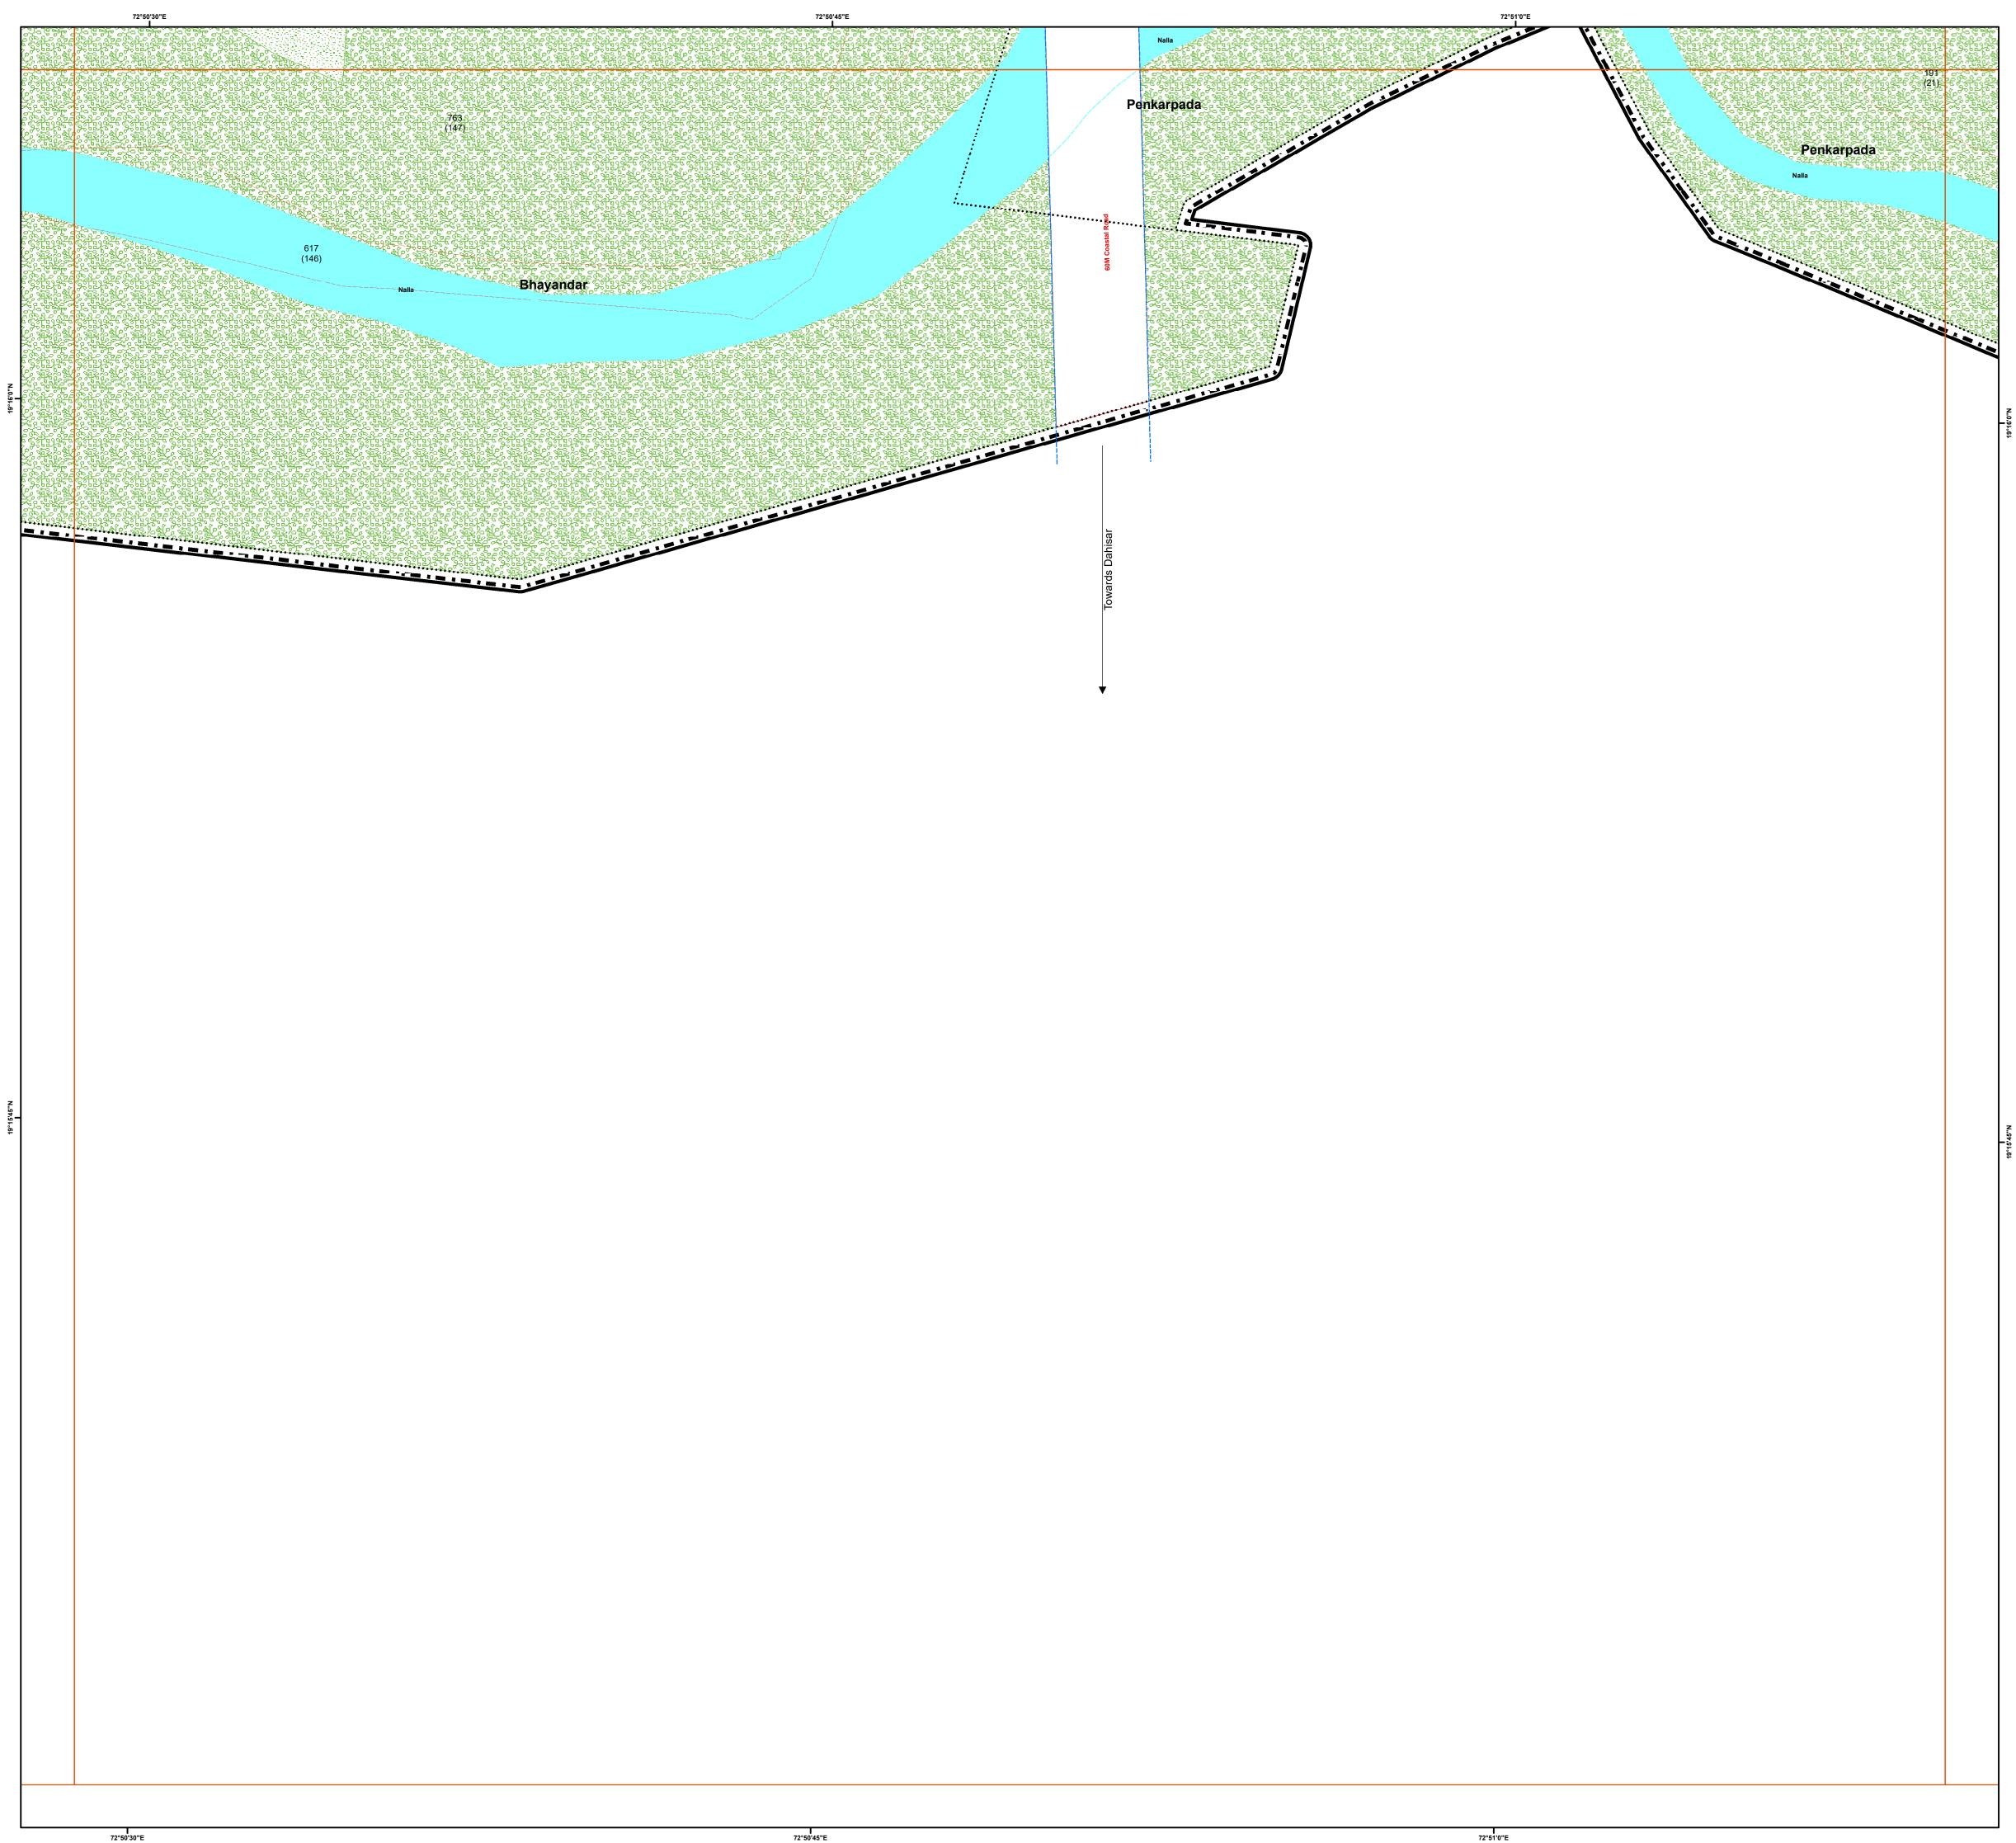

## Notes

1. The Base Map, ELU and Draft PLU prepared by superimposition of data collected from various Government / Semi Government / Departments / Stakeholders and physical features depicted from Drone / Satellite Imagery; hence, the discrepancies may occur.

2. Proposed Land-use Shall prevail irrespective of property number / boundary shown on map which shall be subject to confirmation from Land Record or competent Authority.

3. The structure on the map does not confirm authorization unless verified and rectified by Planning Authority. 4.SGNP, CRZ, Mangroves with their buffers shown on the plan shall be as per the relevant status. In case of any modifications to such status in future, such boundary and buffer shall automatically stand modified as per the latest notification. 5. The alignment of Metro, Coastal Road marked on plan are indicative & automatically stand modified by the notification issued by Government from time to time.

6. The alignment of nallah / river / creek is indicative and as per the feature extracted from Drone Imagery and data collected. 7. The boundaries of all the designated sites, Government property are shown as per the image captured by superimposition on cadastral map. This may be subject to change as per the actual acquisition in future. 8 This plan is to be read with UDCPR-2022 and Draft DP Report