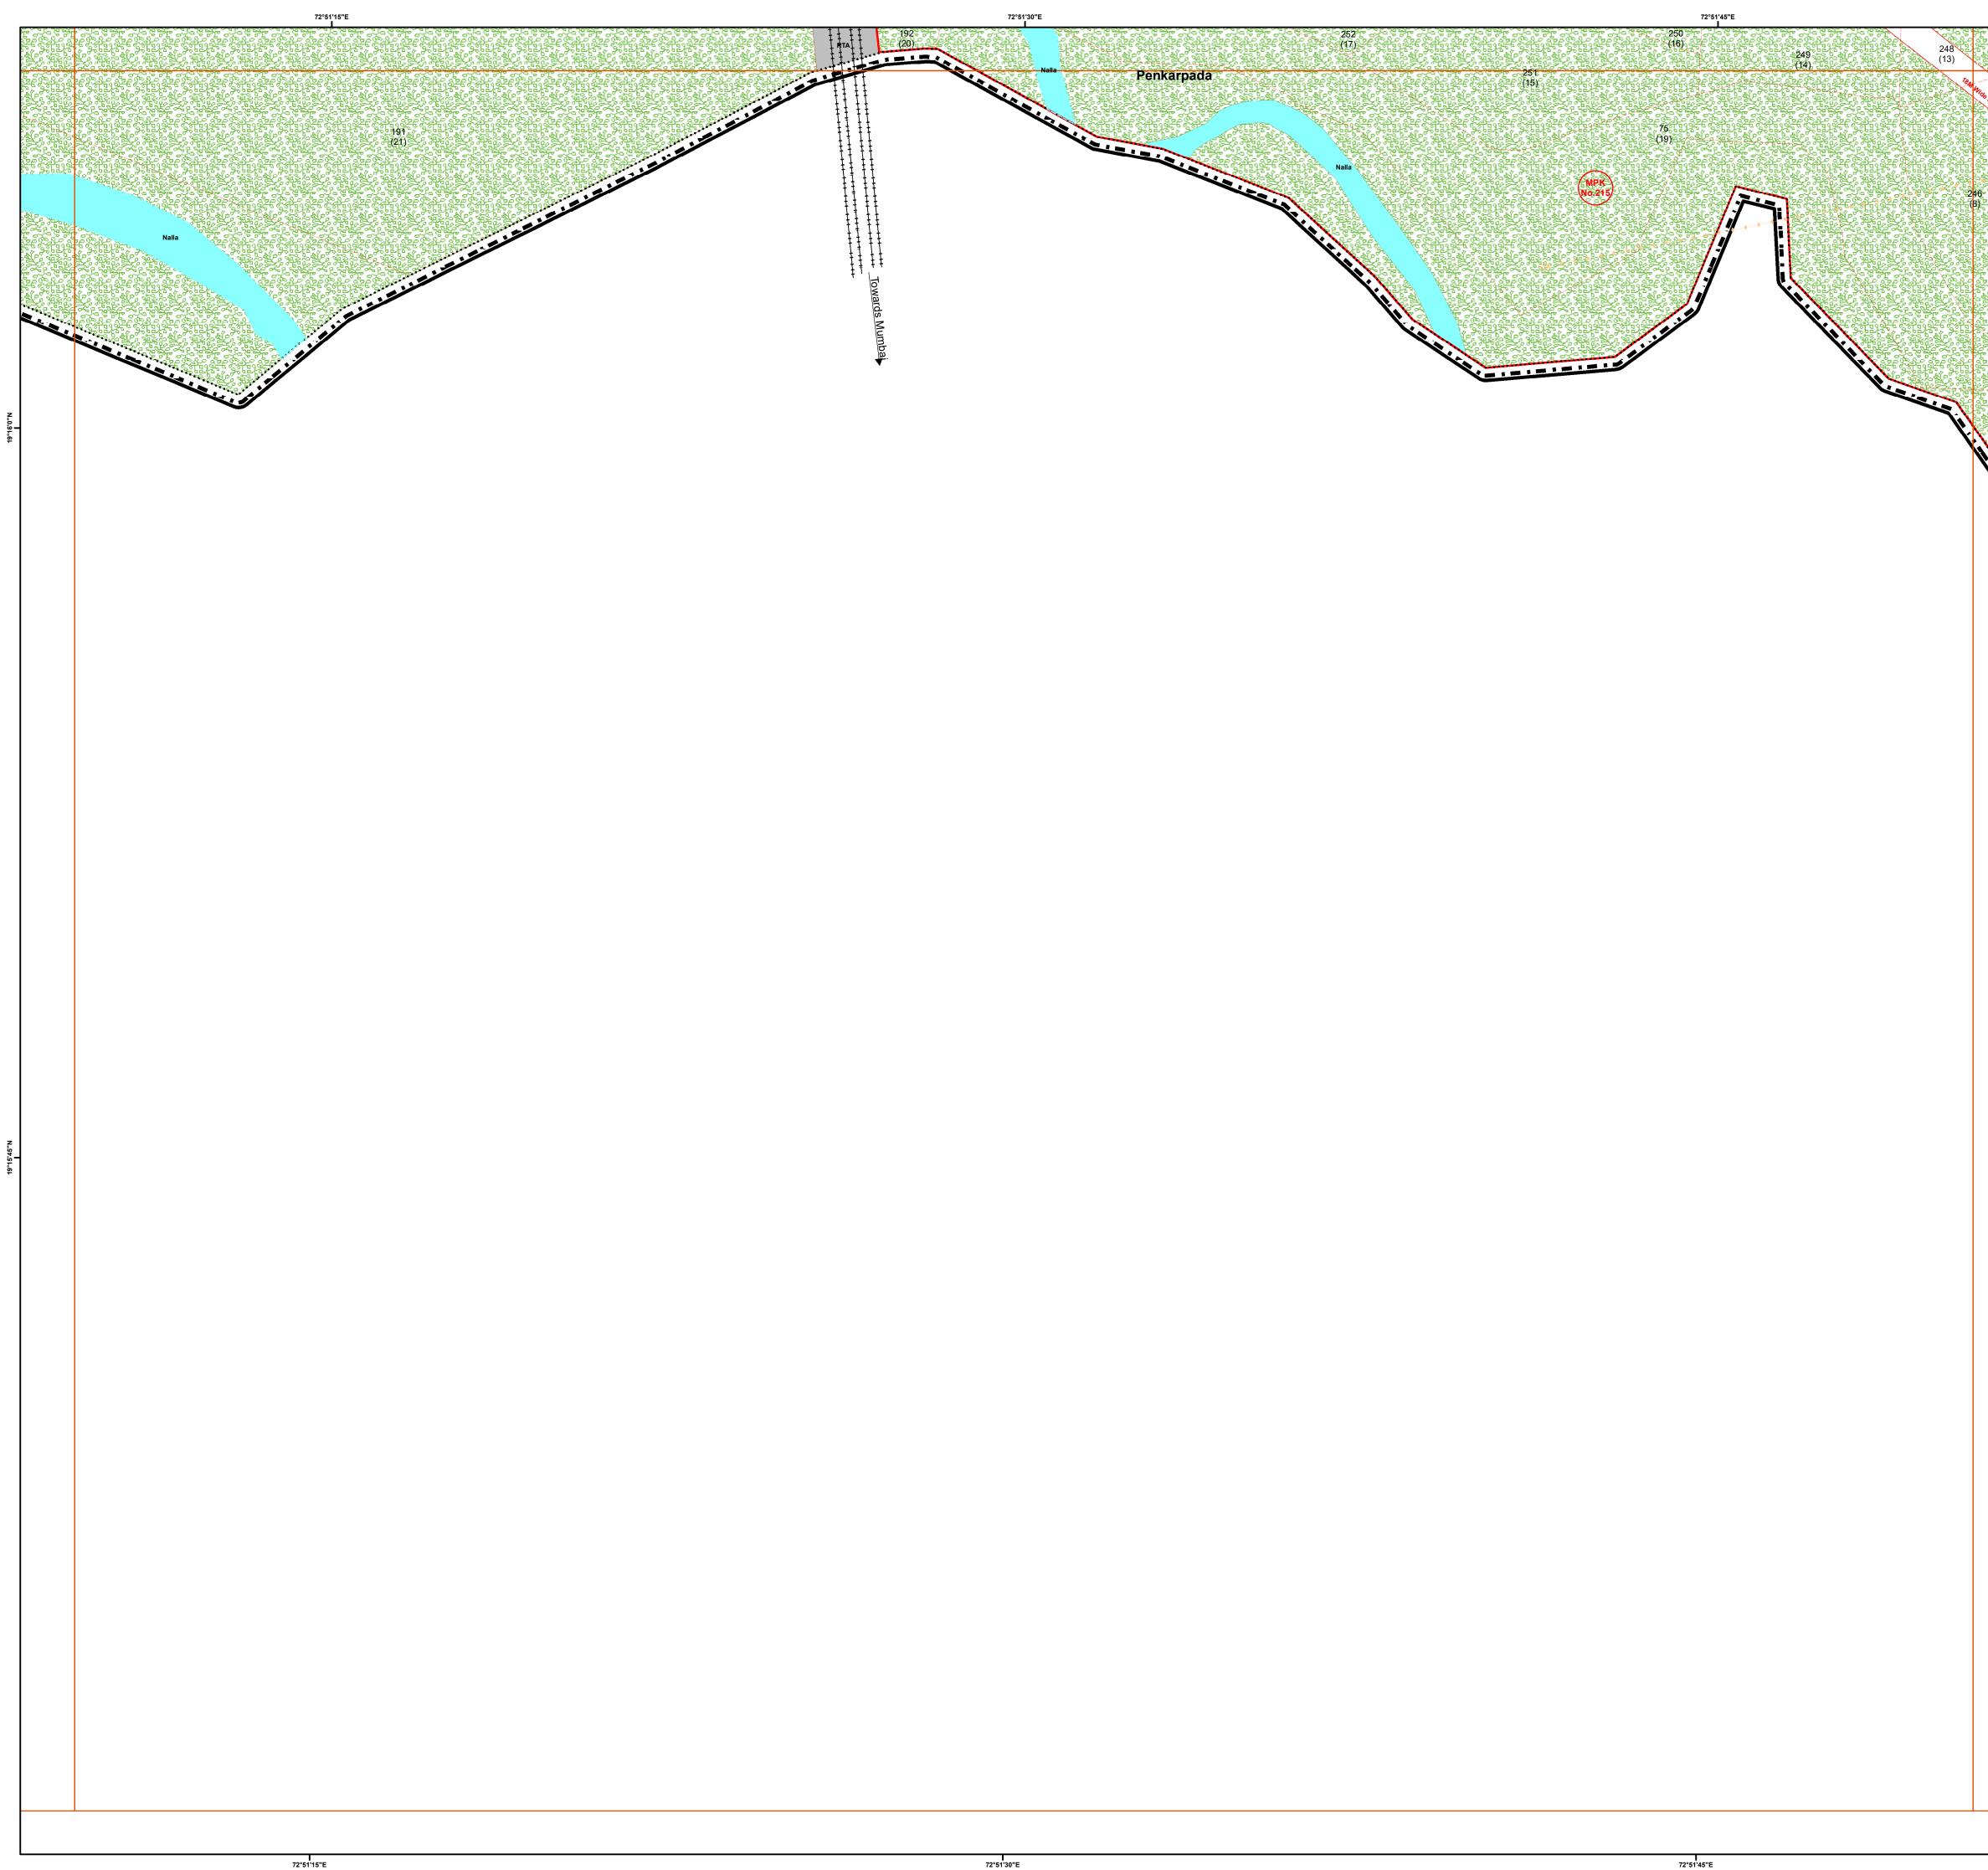

6. The alignment of nallah / river / creek is indicative and as per the feature extracted from Drone Imagery and data collected. 7. The boundaries of all the designated sites, Government property are shown as per the image captured by superimposition on cadastral map. This may be subject to change as per the actual acquisition in future. 8.This plan is to be read with UDCPR-2022 and Draft DP Report.